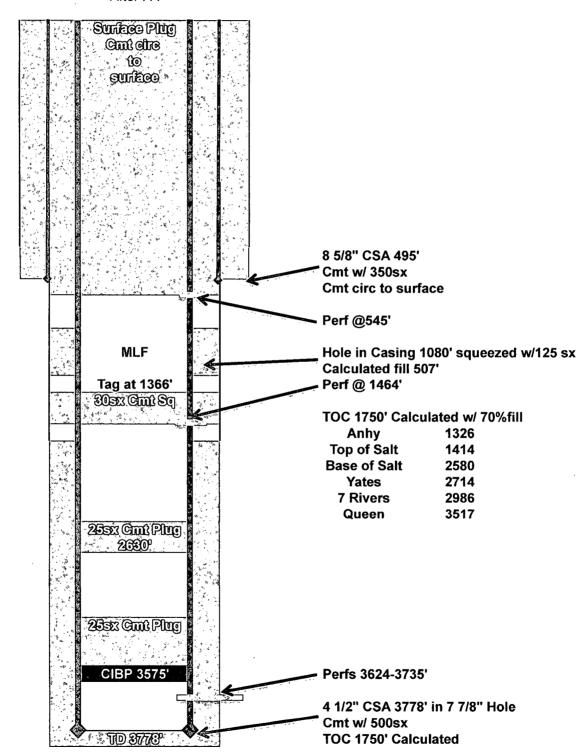

| Submit 1 Copy To Appropriate District Office District I – (575) 393-6161                                                                                                                                                                                                          | State of New Mexico Energy, Minerals and Natural Resources                                                                                                                                                                                                                                                                                                                                                                                                                                                                                                                                                                                                                                                                                                                                                                                                                                                                                                                                                                                                                                                                                                                                                                                                                                                                                                                                                                                                                                                                                                                                                                                                                                                                                                                                                                                                                                                                                                                                                                                                                                                                     |                 | Form C-103<br>Revised July 18, 2013         |  |
|-----------------------------------------------------------------------------------------------------------------------------------------------------------------------------------------------------------------------------------------------------------------------------------|--------------------------------------------------------------------------------------------------------------------------------------------------------------------------------------------------------------------------------------------------------------------------------------------------------------------------------------------------------------------------------------------------------------------------------------------------------------------------------------------------------------------------------------------------------------------------------------------------------------------------------------------------------------------------------------------------------------------------------------------------------------------------------------------------------------------------------------------------------------------------------------------------------------------------------------------------------------------------------------------------------------------------------------------------------------------------------------------------------------------------------------------------------------------------------------------------------------------------------------------------------------------------------------------------------------------------------------------------------------------------------------------------------------------------------------------------------------------------------------------------------------------------------------------------------------------------------------------------------------------------------------------------------------------------------------------------------------------------------------------------------------------------------------------------------------------------------------------------------------------------------------------------------------------------------------------------------------------------------------------------------------------------------------------------------------------------------------------------------------------------------|-----------------|---------------------------------------------|--|
| 1625 N. French Dr., Hobbs, NM 88240                                                                                                                                                                                                                                               | ••                                                                                                                                                                                                                                                                                                                                                                                                                                                                                                                                                                                                                                                                                                                                                                                                                                                                                                                                                                                                                                                                                                                                                                                                                                                                                                                                                                                                                                                                                                                                                                                                                                                                                                                                                                                                                                                                                                                                                                                                                                                                                                                             |                 | WELL API NO.                                |  |
| <u>District II</u> – (575) 748-1283<br>811 S. First St., Artesia, NM 88210                                                                                                                                                                                                        | OIL CONSERVATION DIVISION                                                                                                                                                                                                                                                                                                                                                                                                                                                                                                                                                                                                                                                                                                                                                                                                                                                                                                                                                                                                                                                                                                                                                                                                                                                                                                                                                                                                                                                                                                                                                                                                                                                                                                                                                                                                                                                                                                                                                                                                                                                                                                      |                 | 30-025-23941  5. Indicate Type of Lease     |  |
| <u>District III</u> – (505) 334-6178<br>1000 Rio Brazos Rd., Aztec, NM 87410                                                                                                                                                                                                      | 1220 South St. Francis Dr.                                                                                                                                                                                                                                                                                                                                                                                                                                                                                                                                                                                                                                                                                                                                                                                                                                                                                                                                                                                                                                                                                                                                                                                                                                                                                                                                                                                                                                                                                                                                                                                                                                                                                                                                                                                                                                                                                                                                                                                                                                                                                                     |                 | STATE FEE                                   |  |
| <u>District IV</u> – (505) 476-3460<br>1220 S. St. Francis Dr., Santa Fe, NM                                                                                                                                                                                                      | Santa Fe, NM 8/505                                                                                                                                                                                                                                                                                                                                                                                                                                                                                                                                                                                                                                                                                                                                                                                                                                                                                                                                                                                                                                                                                                                                                                                                                                                                                                                                                                                                                                                                                                                                                                                                                                                                                                                                                                                                                                                                                                                                                                                                                                                                                                             |                 | 6. State Oil & Gas Lease No.                |  |
| 87505                                                                                                                                                                                                                                                                             |                                                                                                                                                                                                                                                                                                                                                                                                                                                                                                                                                                                                                                                                                                                                                                                                                                                                                                                                                                                                                                                                                                                                                                                                                                                                                                                                                                                                                                                                                                                                                                                                                                                                                                                                                                                                                                                                                                                                                                                                                                                                                                                                |                 |                                             |  |
| SUNDRY NOTICES AND REPORTS ON WELLS  (DO NOT USE THIS FORM FOR PROPOSALS TO DRILL OR TO DEEPEN OR PLUG BACK TO A  DIFFERENT RESERVOIR. USE "APPLICATION FOR PERMIT" (FORM C-101) FOR CLOSE OCD                                                                                    |                                                                                                                                                                                                                                                                                                                                                                                                                                                                                                                                                                                                                                                                                                                                                                                                                                                                                                                                                                                                                                                                                                                                                                                                                                                                                                                                                                                                                                                                                                                                                                                                                                                                                                                                                                                                                                                                                                                                                                                                                                                                                                                                |                 | 7. Lease Name or Unit Agreement Name Hill A |  |
| PROPOSALS.)  1. Type of Well: Oil Well  Gas Well  Other                                                                                                                                                                                                                           |                                                                                                                                                                                                                                                                                                                                                                                                                                                                                                                                                                                                                                                                                                                                                                                                                                                                                                                                                                                                                                                                                                                                                                                                                                                                                                                                                                                                                                                                                                                                                                                                                                                                                                                                                                                                                                                                                                                                                                                                                                                                                                                                |                 | 8. Well Number 008                          |  |
| 2. Name of Operator NOV 1 9 2014                                                                                                                                                                                                                                                  |                                                                                                                                                                                                                                                                                                                                                                                                                                                                                                                                                                                                                                                                                                                                                                                                                                                                                                                                                                                                                                                                                                                                                                                                                                                                                                                                                                                                                                                                                                                                                                                                                                                                                                                                                                                                                                                                                                                                                                                                                                                                                                                                | )V 1 9 2014     | 9. OGRID Number                             |  |
| Mar Oil and Gas Corporation  3. Address of Operator                                                                                                                                                                                                                               |                                                                                                                                                                                                                                                                                                                                                                                                                                                                                                                                                                                                                                                                                                                                                                                                                                                                                                                                                                                                                                                                                                                                                                                                                                                                                                                                                                                                                                                                                                                                                                                                                                                                                                                                                                                                                                                                                                                                                                                                                                                                                                                                |                 | 151228<br>10. Pool name or Wildcat          |  |
|                                                                                                                                                                                                                                                                                   | 5155 Santa Fe, NM 87502                                                                                                                                                                                                                                                                                                                                                                                                                                                                                                                                                                                                                                                                                                                                                                                                                                                                                                                                                                                                                                                                                                                                                                                                                                                                                                                                                                                                                                                                                                                                                                                                                                                                                                                                                                                                                                                                                                                                                                                                                                                                                                        | RECEIVED        | Eumont; Yates,7Rvrs,Queen                   |  |
| 4. Well Location                                                                                                                                                                                                                                                                  |                                                                                                                                                                                                                                                                                                                                                                                                                                                                                                                                                                                                                                                                                                                                                                                                                                                                                                                                                                                                                                                                                                                                                                                                                                                                                                                                                                                                                                                                                                                                                                                                                                                                                                                                                                                                                                                                                                                                                                                                                                                                                                                                |                 |                                             |  |
|                                                                                                                                                                                                                                                                                   |                                                                                                                                                                                                                                                                                                                                                                                                                                                                                                                                                                                                                                                                                                                                                                                                                                                                                                                                                                                                                                                                                                                                                                                                                                                                                                                                                                                                                                                                                                                                                                                                                                                                                                                                                                                                                                                                                                                                                                                                                                                                                                                                | _ line and877   |                                             |  |
| Section 6                                                                                                                                                                                                                                                                         | Township 21S  11. Elevation (Show whether DR, I                                                                                                                                                                                                                                                                                                                                                                                                                                                                                                                                                                                                                                                                                                                                                                                                                                                                                                                                                                                                                                                                                                                                                                                                                                                                                                                                                                                                                                                                                                                                                                                                                                                                                                                                                                                                                                                                                                                                                                                                                                                                                | Range 37E       | NMPM Lea County                             |  |
|                                                                                                                                                                                                                                                                                   | in the second se |                 |                                             |  |
|                                                                                                                                                                                                                                                                                   |                                                                                                                                                                                                                                                                                                                                                                                                                                                                                                                                                                                                                                                                                                                                                                                                                                                                                                                                                                                                                                                                                                                                                                                                                                                                                                                                                                                                                                                                                                                                                                                                                                                                                                                                                                                                                                                                                                                                                                                                                                                                                                                                |                 |                                             |  |
| 12. Check Appropriate Box to Indicate Nature of Notice, Report or Other Data                                                                                                                                                                                                      |                                                                                                                                                                                                                                                                                                                                                                                                                                                                                                                                                                                                                                                                                                                                                                                                                                                                                                                                                                                                                                                                                                                                                                                                                                                                                                                                                                                                                                                                                                                                                                                                                                                                                                                                                                                                                                                                                                                                                                                                                                                                                                                                |                 |                                             |  |
| NOTICE OF INTENTION TO: E-PERMITTING                                                                                                                                                                                                                                              |                                                                                                                                                                                                                                                                                                                                                                                                                                                                                                                                                                                                                                                                                                                                                                                                                                                                                                                                                                                                                                                                                                                                                                                                                                                                                                                                                                                                                                                                                                                                                                                                                                                                                                                                                                                                                                                                                                                                                                                                                                                                                                                                |                 | · - <del>-</del>                            |  |
| PERFORM REMEDIAL WORK                                                                                                                                                                                                                                                             | •                                                                                                                                                                                                                                                                                                                                                                                                                                                                                                                                                                                                                                                                                                                                                                                                                                                                                                                                                                                                                                                                                                                                                                                                                                                                                                                                                                                                                                                                                                                                                                                                                                                                                                                                                                                                                                                                                                                                                                                                                                                                                                                              | REN P&A NR      |                                             |  |
| TEMPORARILY ABANDON                                                                                                                                                                                                                                                               |                                                                                                                                                                                                                                                                                                                                                                                                                                                                                                                                                                                                                                                                                                                                                                                                                                                                                                                                                                                                                                                                                                                                                                                                                                                                                                                                                                                                                                                                                                                                                                                                                                                                                                                                                                                                                                                                                                                                                                                                                                                                                                                                |                 | P&A PW. COMP                                |  |
| PULL OR ALTER CASING                                                                                                                                                                                                                                                              |                                                                                                                                                                                                                                                                                                                                                                                                                                                                                                                                                                                                                                                                                                                                                                                                                                                                                                                                                                                                                                                                                                                                                                                                                                                                                                                                                                                                                                                                                                                                                                                                                                                                                                                                                                                                                                                                                                                                                                                                                                                                                                                                | CAS CSNG        | CHG Loc                                     |  |
| DOWNHOLE COMMINGLE CLOSED-LOOP SYSTEM                                                                                                                                                                                                                                             | ·                                                                                                                                                                                                                                                                                                                                                                                                                                                                                                                                                                                                                                                                                                                                                                                                                                                                                                                                                                                                                                                                                                                                                                                                                                                                                                                                                                                                                                                                                                                                                                                                                                                                                                                                                                                                                                                                                                                                                                                                                                                                                                                              | TA              | RBDMS CHART                                 |  |
| OTHER:                                                                                                                                                                                                                                                                            |                                                                                                                                                                                                                                                                                                                                                                                                                                                                                                                                                                                                                                                                                                                                                                                                                                                                                                                                                                                                                                                                                                                                                                                                                                                                                                                                                                                                                                                                                                                                                                                                                                                                                                                                                                                                                                                                                                                                                                                                                                                                                                                                | OTHER:          |                                             |  |
| 13. Describe proposed or completed operations. (Clearly state all pertinent details, and give pertinent dates, including estimated date                                                                                                                                           |                                                                                                                                                                                                                                                                                                                                                                                                                                                                                                                                                                                                                                                                                                                                                                                                                                                                                                                                                                                                                                                                                                                                                                                                                                                                                                                                                                                                                                                                                                                                                                                                                                                                                                                                                                                                                                                                                                                                                                                                                                                                                                                                |                 |                                             |  |
| of starting any proposed work). SEE RULE 19.15.7.14 NMAC. For Multiple Completions: Attach wellbore diagram of proposed completion or recompletion.                                                                                                                               |                                                                                                                                                                                                                                                                                                                                                                                                                                                                                                                                                                                                                                                                                                                                                                                                                                                                                                                                                                                                                                                                                                                                                                                                                                                                                                                                                                                                                                                                                                                                                                                                                                                                                                                                                                                                                                                                                                                                                                                                                                                                                                                                |                 |                                             |  |
| Mar proposes to plug and abandon the Hill A # 8 as follows                                                                                                                                                                                                                        |                                                                                                                                                                                                                                                                                                                                                                                                                                                                                                                                                                                                                                                                                                                                                                                                                                                                                                                                                                                                                                                                                                                                                                                                                                                                                                                                                                                                                                                                                                                                                                                                                                                                                                                                                                                                                                                                                                                                                                                                                                                                                                                                |                 |                                             |  |
| No earthen pits will be constructed all well fluids will circulated to steel pit or tank                                                                                                                                                                                          |                                                                                                                                                                                                                                                                                                                                                                                                                                                                                                                                                                                                                                                                                                                                                                                                                                                                                                                                                                                                                                                                                                                                                                                                                                                                                                                                                                                                                                                                                                                                                                                                                                                                                                                                                                                                                                                                                                                                                                                                                                                                                                                                |                 |                                             |  |
| 8 5/8" CSA 495 feet. Cemented with 350sks of cement. Cement circulated to surface 4 ½" CSA 3778 feet. Cemented with 500 sks of cement. TOC calculated at 1750' w/ 70% Fill                                                                                                        |                                                                                                                                                                                                                                                                                                                                                                                                                                                                                                                                                                                                                                                                                                                                                                                                                                                                                                                                                                                                                                                                                                                                                                                                                                                                                                                                                                                                                                                                                                                                                                                                                                                                                                                                                                                                                                                                                                                                                                                                                                                                                                                                |                 |                                             |  |
| Perforations 3624-3735'                                                                                                                                                                                                                                                           |                                                                                                                                                                                                                                                                                                                                                                                                                                                                                                                                                                                                                                                                                                                                                                                                                                                                                                                                                                                                                                                                                                                                                                                                                                                                                                                                                                                                                                                                                                                                                                                                                                                                                                                                                                                                                                                                                                                                                                                                                                                                                                                                |                 |                                             |  |
| Top of Salt at 1414 feet x Base of Salt 2580 feet                                                                                                                                                                                                                                 |                                                                                                                                                                                                                                                                                                                                                                                                                                                                                                                                                                                                                                                                                                                                                                                                                                                                                                                                                                                                                                                                                                                                                                                                                                                                                                                                                                                                                                                                                                                                                                                                                                                                                                                                                                                                                                                                                                                                                                                                                                                                                                                                |                 |                                             |  |
| Set CIBP at 3575' Cap with 25 sks of cement x Displace well with gelled brine water.  Set CIBP at 3575' Cap with 25 sks of cement x Displace well with gelled brine water.                                                                                                        |                                                                                                                                                                                                                                                                                                                                                                                                                                                                                                                                                                                                                                                                                                                                                                                                                                                                                                                                                                                                                                                                                                                                                                                                                                                                                                                                                                                                                                                                                                                                                                                                                                                                                                                                                                                                                                                                                                                                                                                                                                                                                                                                |                 |                                             |  |
| Set CIBP at 3575' Cap with 25 sks of cement x Displace well with gelled brine water.  Spot 25sx Cement plug at 2630 feet  Perforate at 1464 feet x Squeeze w/30 sks cement (Top of Salt Plug)  Perforate at 545 feet x Circulate cement to surface (Suface and Surface shoe Plug) |                                                                                                                                                                                                                                                                                                                                                                                                                                                                                                                                                                                                                                                                                                                                                                                                                                                                                                                                                                                                                                                                                                                                                                                                                                                                                                                                                                                                                                                                                                                                                                                                                                                                                                                                                                                                                                                                                                                                                                                                                                                                                                                                |                 |                                             |  |
| Perforate at 545 feet x Circulate cement to surface (Surface and Surface shoe Flug)                                                                                                                                                                                               |                                                                                                                                                                                                                                                                                                                                                                                                                                                                                                                                                                                                                                                                                                                                                                                                                                                                                                                                                                                                                                                                                                                                                                                                                                                                                                                                                                                                                                                                                                                                                                                                                                                                                                                                                                                                                                                                                                                                                                                                                                                                                                                                |                 |                                             |  |
| Leave all casing strings full of cement Cut off wellhead x service unit anchors x Prepare location for release                                                                                                                                                                    |                                                                                                                                                                                                                                                                                                                                                                                                                                                                                                                                                                                                                                                                                                                                                                                                                                                                                                                                                                                                                                                                                                                                                                                                                                                                                                                                                                                                                                                                                                                                                                                                                                                                                                                                                                                                                                                                                                                                                                                                                                                                                                                                |                 |                                             |  |
| Cut on weimead x service unit as                                                                                                                                                                                                                                                  | tenors x repair rocation for release                                                                                                                                                                                                                                                                                                                                                                                                                                                                                                                                                                                                                                                                                                                                                                                                                                                                                                                                                                                                                                                                                                                                                                                                                                                                                                                                                                                                                                                                                                                                                                                                                                                                                                                                                                                                                                                                                                                                                                                                                                                                                           |                 | Oil Conservation Division                   |  |
|                                                                                                                                                                                                                                                                                   |                                                                                                                                                                                                                                                                                                                                                                                                                                                                                                                                                                                                                                                                                                                                                                                                                                                                                                                                                                                                                                                                                                                                                                                                                                                                                                                                                                                                                                                                                                                                                                                                                                                                                                                                                                                                                                                                                                                                                                                                                                                                                                                                |                 |                                             |  |
| Spud Date:                                                                                                                                                                                                                                                                        | Rig Release Date                                                                                                                                                                                                                                                                                                                                                                                                                                                                                                                                                                                                                                                                                                                                                                                                                                                                                                                                                                                                                                                                                                                                                                                                                                                                                                                                                                                                                                                                                                                                                                                                                                                                                                                                                                                                                                                                                                                                                                                                                                                                                                               | a•   :          | ST BE NOTIFIED 24 Hours                     |  |
| Prior to the beginning of operations                                                                                                                                                                                                                                              |                                                                                                                                                                                                                                                                                                                                                                                                                                                                                                                                                                                                                                                                                                                                                                                                                                                                                                                                                                                                                                                                                                                                                                                                                                                                                                                                                                                                                                                                                                                                                                                                                                                                                                                                                                                                                                                                                                                                                                                                                                                                                                                                |                 |                                             |  |
|                                                                                                                                                                                                                                                                                   |                                                                                                                                                                                                                                                                                                                                                                                                                                                                                                                                                                                                                                                                                                                                                                                                                                                                                                                                                                                                                                                                                                                                                                                                                                                                                                                                                                                                                                                                                                                                                                                                                                                                                                                                                                                                                                                                                                                                                                                                                                                                                                                                |                 |                                             |  |
| I hereby certify that the information above is true and complete to the best of my knowledge and belief.                                                                                                                                                                          |                                                                                                                                                                                                                                                                                                                                                                                                                                                                                                                                                                                                                                                                                                                                                                                                                                                                                                                                                                                                                                                                                                                                                                                                                                                                                                                                                                                                                                                                                                                                                                                                                                                                                                                                                                                                                                                                                                                                                                                                                                                                                                                                |                 |                                             |  |
| 1                                                                                                                                                                                                                                                                                 | 0                                                                                                                                                                                                                                                                                                                                                                                                                                                                                                                                                                                                                                                                                                                                                                                                                                                                                                                                                                                                                                                                                                                                                                                                                                                                                                                                                                                                                                                                                                                                                                                                                                                                                                                                                                                                                                                                                                                                                                                                                                                                                                                              |                 | / , ,                                       |  |
| SIGNATURE BULLE                                                                                                                                                                                                                                                                   | TITLE Forema                                                                                                                                                                                                                                                                                                                                                                                                                                                                                                                                                                                                                                                                                                                                                                                                                                                                                                                                                                                                                                                                                                                                                                                                                                                                                                                                                                                                                                                                                                                                                                                                                                                                                                                                                                                                                                                                                                                                                                                                                                                                                                                   | n               | DATE 11/16/14                               |  |
| Type or print name Billy E. Prich:                                                                                                                                                                                                                                                |                                                                                                                                                                                                                                                                                                                                                                                                                                                                                                                                                                                                                                                                                                                                                                                                                                                                                                                                                                                                                                                                                                                                                                                                                                                                                                                                                                                                                                                                                                                                                                                                                                                                                                                                                                                                                                                                                                                                                                                                                                                                                                                                | billy@pwllc.net | PHONE: 4329347680                           |  |
| For State Use Only                                                                                                                                                                                                                                                                |                                                                                                                                                                                                                                                                                                                                                                                                                                                                                                                                                                                                                                                                                                                                                                                                                                                                                                                                                                                                                                                                                                                                                                                                                                                                                                                                                                                                                                                                                                                                                                                                                                                                                                                                                                                                                                                                                                                                                                                                                                                                                                                                |                 |                                             |  |
| APPROVED BY: Maley & Drawn TITLE Dist Supervisor DATE 11/19/2014                                                                                                                                                                                                                  |                                                                                                                                                                                                                                                                                                                                                                                                                                                                                                                                                                                                                                                                                                                                                                                                                                                                                                                                                                                                                                                                                                                                                                                                                                                                                                                                                                                                                                                                                                                                                                                                                                                                                                                                                                                                                                                                                                                                                                                                                                                                                                                                |                 |                                             |  |
| Conditions of Approval (if any):                                                                                                                                                                                                                                                  |                                                                                                                                                                                                                                                                                                                                                                                                                                                                                                                                                                                                                                                                                                                                                                                                                                                                                                                                                                                                                                                                                                                                                                                                                                                                                                                                                                                                                                                                                                                                                                                                                                                                                                                                                                                                                                                                                                                                                                                                                                                                                                                                | -               | NOV 2 4 2014                                |  |