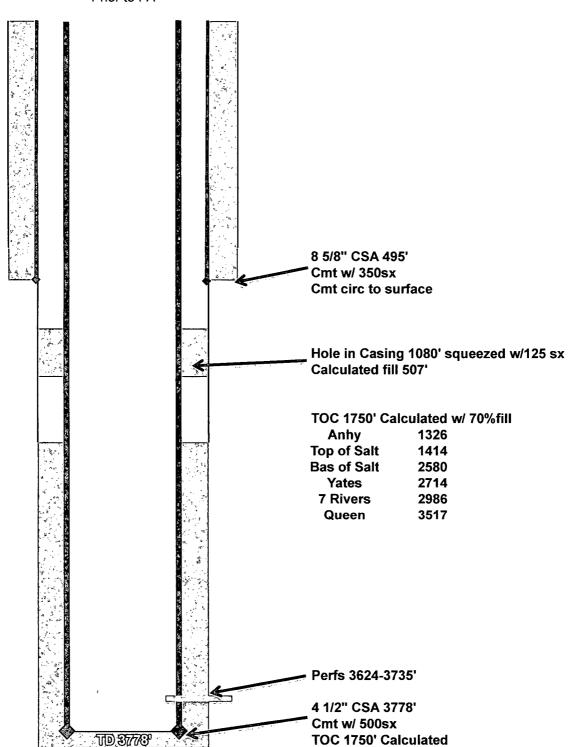

| Submit 1 Copy To Appropriate District Office District I – (575) 393-6161                                                                                                                                                                                                          | State of New Mexico Energy, Minerals and Natural Resources                                                                                                                                                                                                                                                                                                                                                                                                                                                                                                                                                                                                                                                                                                                                                                                                                                                                                                                                                                                                                                                                                                                                                                                                                                                                                                                                                                                                                                                                                                                                                                                                                                                                                                                                                                                                                                                                                                                                                                                                                                                                     |                 | Form C-103<br>Revised July 18, 2013         |  |
|-----------------------------------------------------------------------------------------------------------------------------------------------------------------------------------------------------------------------------------------------------------------------------------|--------------------------------------------------------------------------------------------------------------------------------------------------------------------------------------------------------------------------------------------------------------------------------------------------------------------------------------------------------------------------------------------------------------------------------------------------------------------------------------------------------------------------------------------------------------------------------------------------------------------------------------------------------------------------------------------------------------------------------------------------------------------------------------------------------------------------------------------------------------------------------------------------------------------------------------------------------------------------------------------------------------------------------------------------------------------------------------------------------------------------------------------------------------------------------------------------------------------------------------------------------------------------------------------------------------------------------------------------------------------------------------------------------------------------------------------------------------------------------------------------------------------------------------------------------------------------------------------------------------------------------------------------------------------------------------------------------------------------------------------------------------------------------------------------------------------------------------------------------------------------------------------------------------------------------------------------------------------------------------------------------------------------------------------------------------------------------------------------------------------------------|-----------------|---------------------------------------------|--|
| 1625 N. French Dr., Hobbs, NM 88240                                                                                                                                                                                                                                               | ••                                                                                                                                                                                                                                                                                                                                                                                                                                                                                                                                                                                                                                                                                                                                                                                                                                                                                                                                                                                                                                                                                                                                                                                                                                                                                                                                                                                                                                                                                                                                                                                                                                                                                                                                                                                                                                                                                                                                                                                                                                                                                                                             |                 | WELL API NO.                                |  |
| <u>District II</u> – (575) 748-1283<br>811 S. First St., Artesia, NM 88210                                                                                                                                                                                                        | OIL CONSERVATION DIVISION                                                                                                                                                                                                                                                                                                                                                                                                                                                                                                                                                                                                                                                                                                                                                                                                                                                                                                                                                                                                                                                                                                                                                                                                                                                                                                                                                                                                                                                                                                                                                                                                                                                                                                                                                                                                                                                                                                                                                                                                                                                                                                      |                 | 30-025-23941  5. Indicate Type of Lease     |  |
| <u>District III</u> – (505) 334-6178<br>1000 Rio Brazos Rd., Aztec, NM 87410                                                                                                                                                                                                      | 1220 South St. Francis Dr.                                                                                                                                                                                                                                                                                                                                                                                                                                                                                                                                                                                                                                                                                                                                                                                                                                                                                                                                                                                                                                                                                                                                                                                                                                                                                                                                                                                                                                                                                                                                                                                                                                                                                                                                                                                                                                                                                                                                                                                                                                                                                                     |                 | STATE FEE                                   |  |
| <u>District IV</u> – (505) 476-3460<br>1220 S. St. Francis Dr., Santa Fe, NM                                                                                                                                                                                                      | Santa Fe, NM 8/505                                                                                                                                                                                                                                                                                                                                                                                                                                                                                                                                                                                                                                                                                                                                                                                                                                                                                                                                                                                                                                                                                                                                                                                                                                                                                                                                                                                                                                                                                                                                                                                                                                                                                                                                                                                                                                                                                                                                                                                                                                                                                                             |                 | 6. State Oil & Gas Lease No.                |  |
| 87505                                                                                                                                                                                                                                                                             |                                                                                                                                                                                                                                                                                                                                                                                                                                                                                                                                                                                                                                                                                                                                                                                                                                                                                                                                                                                                                                                                                                                                                                                                                                                                                                                                                                                                                                                                                                                                                                                                                                                                                                                                                                                                                                                                                                                                                                                                                                                                                                                                |                 |                                             |  |
| SUNDRY NOTICES AND REPORTS ON WELLS  (DO NOT USE THIS FORM FOR PROPOSALS TO DRILL OR TO DEEPEN OR PLUG BACK TO A  DIFFERENT RESERVOIR. USE "APPLICATION FOR PERMIT" (FORM C-101) FOR CLOSE OCD                                                                                    |                                                                                                                                                                                                                                                                                                                                                                                                                                                                                                                                                                                                                                                                                                                                                                                                                                                                                                                                                                                                                                                                                                                                                                                                                                                                                                                                                                                                                                                                                                                                                                                                                                                                                                                                                                                                                                                                                                                                                                                                                                                                                                                                |                 | 7. Lease Name or Unit Agreement Name Hill A |  |
| PROPOSALS.)  1. Type of Well: Oil Well  Gas Well  Other                                                                                                                                                                                                                           |                                                                                                                                                                                                                                                                                                                                                                                                                                                                                                                                                                                                                                                                                                                                                                                                                                                                                                                                                                                                                                                                                                                                                                                                                                                                                                                                                                                                                                                                                                                                                                                                                                                                                                                                                                                                                                                                                                                                                                                                                                                                                                                                |                 | 8. Well Number 008                          |  |
| 2. Name of Operator NOV 1 9 2014                                                                                                                                                                                                                                                  |                                                                                                                                                                                                                                                                                                                                                                                                                                                                                                                                                                                                                                                                                                                                                                                                                                                                                                                                                                                                                                                                                                                                                                                                                                                                                                                                                                                                                                                                                                                                                                                                                                                                                                                                                                                                                                                                                                                                                                                                                                                                                                                                | )V 1 9 2014     | 9. OGRID Number                             |  |
| Mar Oil and Gas Corporation  3. Address of Operator                                                                                                                                                                                                                               |                                                                                                                                                                                                                                                                                                                                                                                                                                                                                                                                                                                                                                                                                                                                                                                                                                                                                                                                                                                                                                                                                                                                                                                                                                                                                                                                                                                                                                                                                                                                                                                                                                                                                                                                                                                                                                                                                                                                                                                                                                                                                                                                |                 | 151228<br>10. Pool name or Wildcat          |  |
|                                                                                                                                                                                                                                                                                   | 5155 Santa Fe, NM 87502                                                                                                                                                                                                                                                                                                                                                                                                                                                                                                                                                                                                                                                                                                                                                                                                                                                                                                                                                                                                                                                                                                                                                                                                                                                                                                                                                                                                                                                                                                                                                                                                                                                                                                                                                                                                                                                                                                                                                                                                                                                                                                        | RECEIVED        | Eumont; Yates,7Rvrs,Queen                   |  |
| 4. Well Location                                                                                                                                                                                                                                                                  |                                                                                                                                                                                                                                                                                                                                                                                                                                                                                                                                                                                                                                                                                                                                                                                                                                                                                                                                                                                                                                                                                                                                                                                                                                                                                                                                                                                                                                                                                                                                                                                                                                                                                                                                                                                                                                                                                                                                                                                                                                                                                                                                |                 |                                             |  |
|                                                                                                                                                                                                                                                                                   |                                                                                                                                                                                                                                                                                                                                                                                                                                                                                                                                                                                                                                                                                                                                                                                                                                                                                                                                                                                                                                                                                                                                                                                                                                                                                                                                                                                                                                                                                                                                                                                                                                                                                                                                                                                                                                                                                                                                                                                                                                                                                                                                | _ line and877   |                                             |  |
| Section 6                                                                                                                                                                                                                                                                         | Township 21S  11. Elevation (Show whether DR, I                                                                                                                                                                                                                                                                                                                                                                                                                                                                                                                                                                                                                                                                                                                                                                                                                                                                                                                                                                                                                                                                                                                                                                                                                                                                                                                                                                                                                                                                                                                                                                                                                                                                                                                                                                                                                                                                                                                                                                                                                                                                                | Range 37E       | NMPM Lea County                             |  |
|                                                                                                                                                                                                                                                                                   | in the second se |                 |                                             |  |
|                                                                                                                                                                                                                                                                                   |                                                                                                                                                                                                                                                                                                                                                                                                                                                                                                                                                                                                                                                                                                                                                                                                                                                                                                                                                                                                                                                                                                                                                                                                                                                                                                                                                                                                                                                                                                                                                                                                                                                                                                                                                                                                                                                                                                                                                                                                                                                                                                                                |                 |                                             |  |
| 12. Check Appropriate Box to Indicate Nature of Notice, Report or Other Data                                                                                                                                                                                                      |                                                                                                                                                                                                                                                                                                                                                                                                                                                                                                                                                                                                                                                                                                                                                                                                                                                                                                                                                                                                                                                                                                                                                                                                                                                                                                                                                                                                                                                                                                                                                                                                                                                                                                                                                                                                                                                                                                                                                                                                                                                                                                                                |                 |                                             |  |
| NOTICE OF INTENTION TO: E-PERMITTING                                                                                                                                                                                                                                              |                                                                                                                                                                                                                                                                                                                                                                                                                                                                                                                                                                                                                                                                                                                                                                                                                                                                                                                                                                                                                                                                                                                                                                                                                                                                                                                                                                                                                                                                                                                                                                                                                                                                                                                                                                                                                                                                                                                                                                                                                                                                                                                                |                 | · - <del>-</del>                            |  |
| PERFORM REMEDIAL WORK                                                                                                                                                                                                                                                             | •                                                                                                                                                                                                                                                                                                                                                                                                                                                                                                                                                                                                                                                                                                                                                                                                                                                                                                                                                                                                                                                                                                                                                                                                                                                                                                                                                                                                                                                                                                                                                                                                                                                                                                                                                                                                                                                                                                                                                                                                                                                                                                                              | REN P&A NR      |                                             |  |
| TEMPORARILY ABANDON                                                                                                                                                                                                                                                               |                                                                                                                                                                                                                                                                                                                                                                                                                                                                                                                                                                                                                                                                                                                                                                                                                                                                                                                                                                                                                                                                                                                                                                                                                                                                                                                                                                                                                                                                                                                                                                                                                                                                                                                                                                                                                                                                                                                                                                                                                                                                                                                                |                 | P&A PW. COMP                                |  |
| PULL OR ALTER CASING                                                                                                                                                                                                                                                              |                                                                                                                                                                                                                                                                                                                                                                                                                                                                                                                                                                                                                                                                                                                                                                                                                                                                                                                                                                                                                                                                                                                                                                                                                                                                                                                                                                                                                                                                                                                                                                                                                                                                                                                                                                                                                                                                                                                                                                                                                                                                                                                                | CAS CSNG        | CHG Loc                                     |  |
| DOWNHOLE COMMINGLE CLOSED-LOOP SYSTEM                                                                                                                                                                                                                                             | ·                                                                                                                                                                                                                                                                                                                                                                                                                                                                                                                                                                                                                                                                                                                                                                                                                                                                                                                                                                                                                                                                                                                                                                                                                                                                                                                                                                                                                                                                                                                                                                                                                                                                                                                                                                                                                                                                                                                                                                                                                                                                                                                              | TA              | RBDMS CHART                                 |  |
| OTHER:                                                                                                                                                                                                                                                                            |                                                                                                                                                                                                                                                                                                                                                                                                                                                                                                                                                                                                                                                                                                                                                                                                                                                                                                                                                                                                                                                                                                                                                                                                                                                                                                                                                                                                                                                                                                                                                                                                                                                                                                                                                                                                                                                                                                                                                                                                                                                                                                                                | OTHER:          |                                             |  |
| 13. Describe proposed or completed operations. (Clearly state all pertinent details, and give pertinent dates, including estimated date                                                                                                                                           |                                                                                                                                                                                                                                                                                                                                                                                                                                                                                                                                                                                                                                                                                                                                                                                                                                                                                                                                                                                                                                                                                                                                                                                                                                                                                                                                                                                                                                                                                                                                                                                                                                                                                                                                                                                                                                                                                                                                                                                                                                                                                                                                |                 |                                             |  |
| of starting any proposed work). SEE RULE 19.15.7.14 NMAC. For Multiple Completions: Attach wellbore diagram of proposed completion or recompletion.                                                                                                                               |                                                                                                                                                                                                                                                                                                                                                                                                                                                                                                                                                                                                                                                                                                                                                                                                                                                                                                                                                                                                                                                                                                                                                                                                                                                                                                                                                                                                                                                                                                                                                                                                                                                                                                                                                                                                                                                                                                                                                                                                                                                                                                                                |                 |                                             |  |
| Mar proposes to plug and abandon the Hill A # 8 as follows                                                                                                                                                                                                                        |                                                                                                                                                                                                                                                                                                                                                                                                                                                                                                                                                                                                                                                                                                                                                                                                                                                                                                                                                                                                                                                                                                                                                                                                                                                                                                                                                                                                                                                                                                                                                                                                                                                                                                                                                                                                                                                                                                                                                                                                                                                                                                                                |                 |                                             |  |
| No earthen pits will be constructed all well fluids will circulated to steel pit or tank                                                                                                                                                                                          |                                                                                                                                                                                                                                                                                                                                                                                                                                                                                                                                                                                                                                                                                                                                                                                                                                                                                                                                                                                                                                                                                                                                                                                                                                                                                                                                                                                                                                                                                                                                                                                                                                                                                                                                                                                                                                                                                                                                                                                                                                                                                                                                |                 |                                             |  |
| 8 5/8" CSA 495 feet. Cemented with 350sks of cement. Cement circulated to surface 4 ½" CSA 3778 feet. Cemented with 500 sks of cement. TOC calculated at 1750' w/ 70% Fill                                                                                                        |                                                                                                                                                                                                                                                                                                                                                                                                                                                                                                                                                                                                                                                                                                                                                                                                                                                                                                                                                                                                                                                                                                                                                                                                                                                                                                                                                                                                                                                                                                                                                                                                                                                                                                                                                                                                                                                                                                                                                                                                                                                                                                                                |                 |                                             |  |
| Perforations 3624-3735'                                                                                                                                                                                                                                                           |                                                                                                                                                                                                                                                                                                                                                                                                                                                                                                                                                                                                                                                                                                                                                                                                                                                                                                                                                                                                                                                                                                                                                                                                                                                                                                                                                                                                                                                                                                                                                                                                                                                                                                                                                                                                                                                                                                                                                                                                                                                                                                                                |                 |                                             |  |
| Top of Salt at 1414 feet x Base of Salt 2580 feet                                                                                                                                                                                                                                 |                                                                                                                                                                                                                                                                                                                                                                                                                                                                                                                                                                                                                                                                                                                                                                                                                                                                                                                                                                                                                                                                                                                                                                                                                                                                                                                                                                                                                                                                                                                                                                                                                                                                                                                                                                                                                                                                                                                                                                                                                                                                                                                                |                 |                                             |  |
| Set CIBP at 3575' Cap with 25 sks of cement x Displace well with gelled brine water.  Set CIBP at 3575' Cap with 25 sks of cement x Displace well with gelled brine water.                                                                                                        |                                                                                                                                                                                                                                                                                                                                                                                                                                                                                                                                                                                                                                                                                                                                                                                                                                                                                                                                                                                                                                                                                                                                                                                                                                                                                                                                                                                                                                                                                                                                                                                                                                                                                                                                                                                                                                                                                                                                                                                                                                                                                                                                |                 |                                             |  |
| Set CIBP at 3575' Cap with 25 sks of cement x Displace well with gelled brine water.  Spot 25sx Cement plug at 2630 feet  Perforate at 1464 feet x Squeeze w/30 sks cement (Top of Salt Plug)  Perforate at 545 feet x Circulate cement to surface (Suface and Surface shoe Plug) |                                                                                                                                                                                                                                                                                                                                                                                                                                                                                                                                                                                                                                                                                                                                                                                                                                                                                                                                                                                                                                                                                                                                                                                                                                                                                                                                                                                                                                                                                                                                                                                                                                                                                                                                                                                                                                                                                                                                                                                                                                                                                                                                |                 |                                             |  |
| Perforate at 545 feet x Circulate cement to surface (Surface and Surface shoe Flug)                                                                                                                                                                                               |                                                                                                                                                                                                                                                                                                                                                                                                                                                                                                                                                                                                                                                                                                                                                                                                                                                                                                                                                                                                                                                                                                                                                                                                                                                                                                                                                                                                                                                                                                                                                                                                                                                                                                                                                                                                                                                                                                                                                                                                                                                                                                                                |                 |                                             |  |
| Leave all casing strings full of cement Cut off wellhead x service unit anchors x Prepare location for release                                                                                                                                                                    |                                                                                                                                                                                                                                                                                                                                                                                                                                                                                                                                                                                                                                                                                                                                                                                                                                                                                                                                                                                                                                                                                                                                                                                                                                                                                                                                                                                                                                                                                                                                                                                                                                                                                                                                                                                                                                                                                                                                                                                                                                                                                                                                |                 |                                             |  |
| Cut on weimead x service unit as                                                                                                                                                                                                                                                  | tenors x repair rocation for release                                                                                                                                                                                                                                                                                                                                                                                                                                                                                                                                                                                                                                                                                                                                                                                                                                                                                                                                                                                                                                                                                                                                                                                                                                                                                                                                                                                                                                                                                                                                                                                                                                                                                                                                                                                                                                                                                                                                                                                                                                                                                           |                 | Oil Conservation Division                   |  |
|                                                                                                                                                                                                                                                                                   |                                                                                                                                                                                                                                                                                                                                                                                                                                                                                                                                                                                                                                                                                                                                                                                                                                                                                                                                                                                                                                                                                                                                                                                                                                                                                                                                                                                                                                                                                                                                                                                                                                                                                                                                                                                                                                                                                                                                                                                                                                                                                                                                |                 |                                             |  |
| Spud Date:                                                                                                                                                                                                                                                                        | Rig Release Date                                                                                                                                                                                                                                                                                                                                                                                                                                                                                                                                                                                                                                                                                                                                                                                                                                                                                                                                                                                                                                                                                                                                                                                                                                                                                                                                                                                                                                                                                                                                                                                                                                                                                                                                                                                                                                                                                                                                                                                                                                                                                                               | a•   :          | ST BE NOTIFIED 24 Hours                     |  |
| Prior to the beginning of operations                                                                                                                                                                                                                                              |                                                                                                                                                                                                                                                                                                                                                                                                                                                                                                                                                                                                                                                                                                                                                                                                                                                                                                                                                                                                                                                                                                                                                                                                                                                                                                                                                                                                                                                                                                                                                                                                                                                                                                                                                                                                                                                                                                                                                                                                                                                                                                                                |                 |                                             |  |
|                                                                                                                                                                                                                                                                                   |                                                                                                                                                                                                                                                                                                                                                                                                                                                                                                                                                                                                                                                                                                                                                                                                                                                                                                                                                                                                                                                                                                                                                                                                                                                                                                                                                                                                                                                                                                                                                                                                                                                                                                                                                                                                                                                                                                                                                                                                                                                                                                                                |                 |                                             |  |
| I hereby certify that the information above is true and complete to the best of my knowledge and belief.                                                                                                                                                                          |                                                                                                                                                                                                                                                                                                                                                                                                                                                                                                                                                                                                                                                                                                                                                                                                                                                                                                                                                                                                                                                                                                                                                                                                                                                                                                                                                                                                                                                                                                                                                                                                                                                                                                                                                                                                                                                                                                                                                                                                                                                                                                                                |                 |                                             |  |
| 1                                                                                                                                                                                                                                                                                 | 0                                                                                                                                                                                                                                                                                                                                                                                                                                                                                                                                                                                                                                                                                                                                                                                                                                                                                                                                                                                                                                                                                                                                                                                                                                                                                                                                                                                                                                                                                                                                                                                                                                                                                                                                                                                                                                                                                                                                                                                                                                                                                                                              |                 | / , ,                                       |  |
| SIGNATURE BULLE                                                                                                                                                                                                                                                                   | TITLE Forema                                                                                                                                                                                                                                                                                                                                                                                                                                                                                                                                                                                                                                                                                                                                                                                                                                                                                                                                                                                                                                                                                                                                                                                                                                                                                                                                                                                                                                                                                                                                                                                                                                                                                                                                                                                                                                                                                                                                                                                                                                                                                                                   | n               | DATE 11/16/14                               |  |
| Type or print name Billy E. Prich:                                                                                                                                                                                                                                                |                                                                                                                                                                                                                                                                                                                                                                                                                                                                                                                                                                                                                                                                                                                                                                                                                                                                                                                                                                                                                                                                                                                                                                                                                                                                                                                                                                                                                                                                                                                                                                                                                                                                                                                                                                                                                                                                                                                                                                                                                                                                                                                                | billy@pwllc.net | PHONE: 4329347680                           |  |
| For State Use Only                                                                                                                                                                                                                                                                |                                                                                                                                                                                                                                                                                                                                                                                                                                                                                                                                                                                                                                                                                                                                                                                                                                                                                                                                                                                                                                                                                                                                                                                                                                                                                                                                                                                                                                                                                                                                                                                                                                                                                                                                                                                                                                                                                                                                                                                                                                                                                                                                |                 |                                             |  |
| APPROVED BY: Maley & Drawn TITLE Dist Supervisor DATE 11/19/2014                                                                                                                                                                                                                  |                                                                                                                                                                                                                                                                                                                                                                                                                                                                                                                                                                                                                                                                                                                                                                                                                                                                                                                                                                                                                                                                                                                                                                                                                                                                                                                                                                                                                                                                                                                                                                                                                                                                                                                                                                                                                                                                                                                                                                                                                                                                                                                                |                 |                                             |  |
| Conditions of Approval (if any):                                                                                                                                                                                                                                                  |                                                                                                                                                                                                                                                                                                                                                                                                                                                                                                                                                                                                                                                                                                                                                                                                                                                                                                                                                                                                                                                                                                                                                                                                                                                                                                                                                                                                                                                                                                                                                                                                                                                                                                                                                                                                                                                                                                                                                                                                                                                                                                                                | -               | NOV 2 4 2014                                |  |