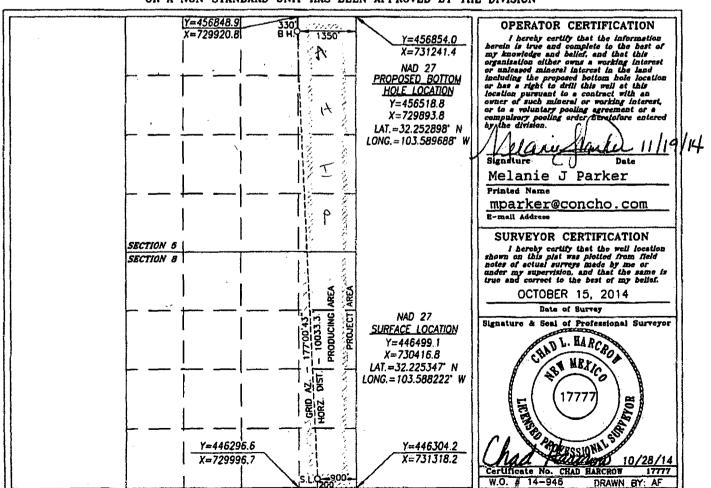

8170

AMENDED REPORT

|                              | WELL LOCATION AND | ACREAGE DEDICATION PLAT       |
|------------------------------|-------------------|-------------------------------|
| API Number                   | Pool Code         | Pool Name                     |
| 30-025- 42274                | 96674             | Triple X; Bone Spring, West   |
| Property Code<br>40500 37217 | •                 | erty Name UITA STATE 9H       |
| OGRID No.<br>217955          |                   | ator Name DUCTION, LLC 3604.1 |

## Surface Location

| UL or lot No. | Section | Township | Range | Lot idn | Feet from the | North/South line | Feet from the | East/West line | County |
|---------------|---------|----------|-------|---------|---------------|------------------|---------------|----------------|--------|
| P             | 8       | 24-S     | 33-E  |         | 200           | SOUTH            | 900           | EAST           | LEA    |

## Bottom Hole Location If Different From Surface

| VL or lot No.   | Section<br>5 | Township<br>24-S | Renge<br>33-E | Lot Idn | Feet from the | North/South line NORTH | Feet from the 1350 | East/West line<br>EAST | County |
|-----------------|--------------|------------------|---------------|---------|---------------|------------------------|--------------------|------------------------|--------|
| Dedicated Acres | Joint o      | r infili C       | nobabiloan    | Code Or | der No.       |                        |                    |                        |        |

NO ALLOWABLE WILL BE ASSIGNED TO THIS COMPLETION UNTIL ALL INTERESTS HAVE BEEN CONSOLIDATED OR A NON-STANDARD UNIT HAS BEEN APPROVED BY THE DIVISION