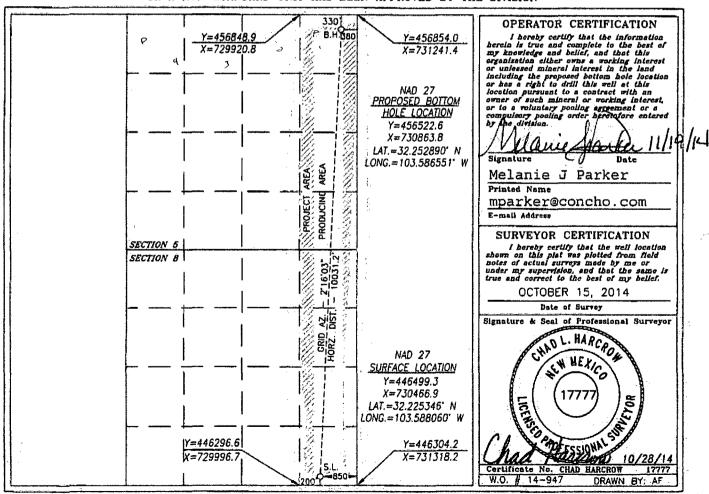

DISTRICT III

1000 RIO BRAZOS RD., AZTEC, NM 87410
Phone: (603) 334-6179 Page (603) 334-6170

DISTRICT IV

1220 SOUTH ST. FRANCIS DR.

Santa Fe, New Mexico 87505

DISTRICT IV

1220 AMENDED REPORT

| Phone: (505) 478-3460 Fax: (505) 476-3462 | WELL LOCATION AND A | CREAGE DEDICATION       | PLAT               |         |                     |
|-------------------------------------------|---------------------|-------------------------|--------------------|---------|---------------------|
| API Number                                | Pool Code           | me                      |                    |         |                     |
| 30-025- 42275                             | 96674               | Triple X;               | Bone               | Spring, | West                |
| Property Code<br>-40500 39209             | Prope<br>EATA FA    |                         | Well Number<br>10H |         |                     |
| OGRID No.                                 |                     | tor Name<br>UCTION, LLC |                    |         | Elevation<br>3604.3 |

| 21795          | 5         | CO           |             |                                       | G PRODUCTION, LLC |                  |               | 3604           | 3604.3 |  |
|----------------|-----------|--------------|-------------|---------------------------------------|-------------------|------------------|---------------|----------------|--------|--|
|                |           |              |             |                                       | Surface Loc       | ation            |               |                |        |  |
| UL or lot No.  | Section   | Township     | Range       | Lot Idn                               | Feet from the     | North/South line | Feet from the | East/West line | County |  |
|                | 8         | 24-S         | 33-E        |                                       | 200               | SOUTH            | 850           | EAST           | LEA    |  |
|                | /         |              | Bottom      | · · · · · · · · · · · · · · · · · · · |                   | rent From Sur    | face          |                |        |  |
| UL or lot No.  | Section   | Township     | Range       | Lot idn                               | Feet from the     | North/South line | Feet from the | East/West line | County |  |
| Α              | 5         | 24-S         | 33-E        |                                       | 330               | NORTH            | 380           | EAST           | LEA    |  |
| Dedicated Acre | s Joint o | or Infill Co | nsolidation | Code Or                               | der No.           |                  |               |                |        |  |
| 320            |           |              |             |                                       |                   |                  |               |                |        |  |
|                | WABLE V   | VILL BE A    | SSIGNED     | TO THIS                               | COMPLETION I      | INTII AII INTER  | PESTS HAVE D  | FEN CONSOLIDA  | ATET   |  |

NO ALLOWABLE WILL BE ASSIGNED TO THIS COMPLETION UNTIL ALL INTERESTS HAVE BEEN CONSOLIDATED OR A NON-STANDARD UNIT HAS BEEN APPROVED BY THE DIVISION