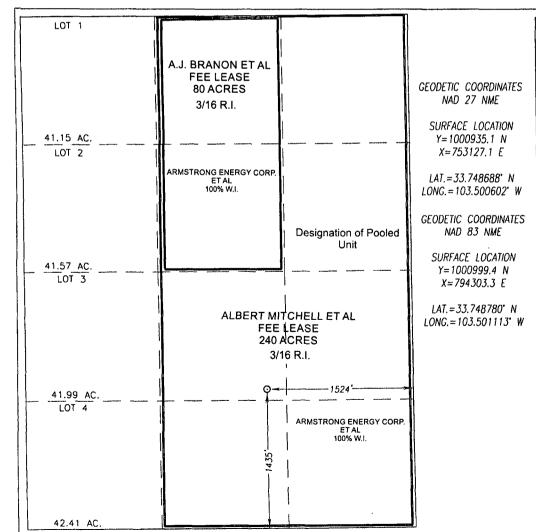

WELL LOCATION AND ACREAGE DEDICATION PLAT

ARMSTRONG ENERGY CORPORATION

Elevation 4340'

| Sur | face | Location |
|-----|------|----------|
|     |      |          |

| UL or lot | No. Section | Township | Range | Lot Idn | Feet from the | North/South line | Feet from the | East/West line | County    |
|-----------|-------------|----------|-------|---------|---------------|------------------|---------------|----------------|-----------|
| J         | 31          | 6-S      | 34-E  |         | 1435          | SOUTH            | 1524          | EAST           | ROOSEVELT |

## Bottom Hole Location If Different From Surface

| UL or lot No.       | Section  | Township | Range            | Lot Idn | Feet from the | North/South line | Feet from the | East/West line | County |
|---------------------|----------|----------|------------------|---------|---------------|------------------|---------------|----------------|--------|
| Dedicated Acres 320 | Joint or | Infill   | Consolidation Co | ode Oro | ler No. NSI   | _7089            |               |                |        |

NO ALLOWABLE WILL BE ASSIGNED TO THIS COMPLETION UNTIL ALL INTERESTS HAVE BEEN CONSOLIDATED OR A NON-STANDARD UNIT HAS BEEN APPROVED BY THE DIVISION