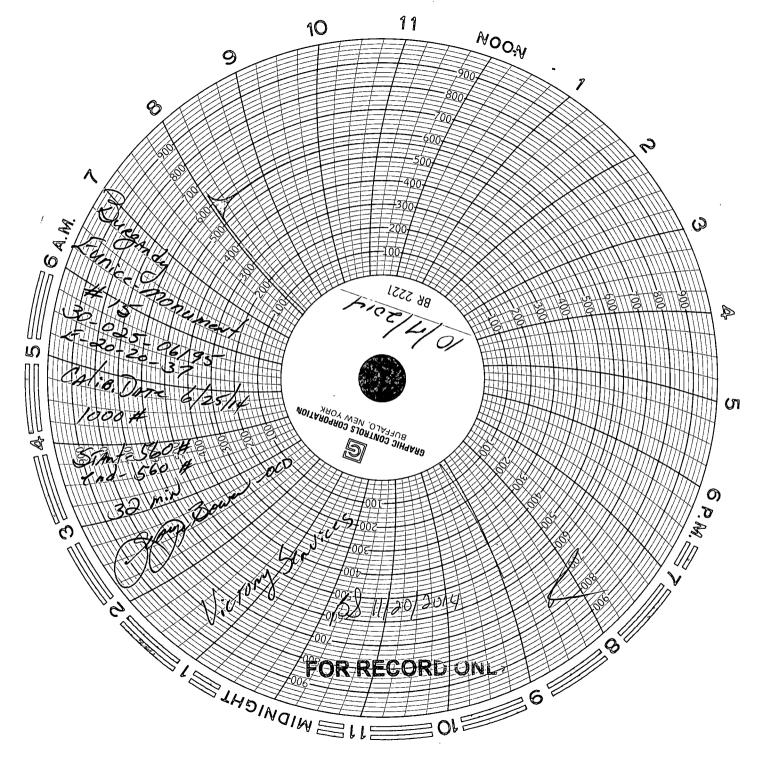

| Submit 1 Copy To Appropriate District<br>Office<br>District 1 – (575) 393-6161                                                                                                                                                                         | OIL CONSERVATION DIVISION<br>1220 South St. Francis Dr.                                                                          |                        | Form C-103<br>Revised July 18, 2013                                                                               |
|--------------------------------------------------------------------------------------------------------------------------------------------------------------------------------------------------------------------------------------------------------|----------------------------------------------------------------------------------------------------------------------------------|------------------------|-------------------------------------------------------------------------------------------------------------------|
| 1625 N. French Dr., Hobbs, NM 88240<br>District II – (575) 748-1283                                                                                                                                                                                    |                                                                                                                                  |                        | WELL API NO.<br>30-025-06195                                                                                      |
| 811 S. First St., Artesia, NM 88210<br>District III – (505) 334-6178                                                                                                                                                                                   |                                                                                                                                  |                        | 5. Indicate Type of Lease                                                                                         |
| 1000 Rio Brazos Rd., Aztec, NM 87410                                                                                                                                                                                                                   |                                                                                                                                  |                        | 6. State Oil & Gas Lease No.                                                                                      |
| <u>District IV</u> – (505) 476-3460<br>1220 S. St. Francis Dr., Santa Fe, NM<br>87505                                                                                                                                                                  |                                                                                                                                  |                        | 0. State Off & Gas Lease No.<br>015823                                                                            |
| SUNDRY NOT                                                                                                                                                                                                                                             | FICES AND REPORTS ON WELD<br>OSALS TO DRILL OR TO DEEPEN OR I<br>JCATION FOR PERMIT" (FORM C-101)<br>Gas Well X Other -Injection |                        | <ul> <li>7. Lease Name or Unit Agreement Name</li> <li>Eunice Monument Unit</li> <li>8. Well Number 15</li> </ul> |
| 2. Name of Operator                                                                                                                                                                                                                                    |                                                                                                                                  | NOV 1 9 2014           | 9. OGRID Number                                                                                                   |
| Burgundy Oil & Gas of New Mex                                                                                                                                                                                                                          | tico, Inc.                                                                                                                       |                        | 003044                                                                                                            |
| <ul><li>3. Address of Operator</li><li>401 W. Texas Ave., Suite 1003</li></ul>                                                                                                                                                                         | Midland, TX 79701                                                                                                                | RECEIVED               | 10. Pool name or Wildcat<br>Eunice Monument; Grayburg-San Andres                                                  |
| 4. Well Location                                                                                                                                                                                                                                       |                                                                                                                                  |                        |                                                                                                                   |
| Unit LetterE                                                                                                                                                                                                                                           | : 1980 feet from the North                                                                                                       |                        | 660feet from theWestline                                                                                          |
| Section 20                                                                                                                                                                                                                                             | Township 20 So                                                                                                                   | <u> </u>               |                                                                                                                   |
|                                                                                                                                                                                                                                                        | 11. Elevation <i>(Show whether L</i><br>3535' DF                                                                                 | OR, RKB, RI, GR, etc., |                                                                                                                   |
|                                                                                                                                                                                                                                                        |                                                                                                                                  |                        |                                                                                                                   |
| 12. Check                                                                                                                                                                                                                                              | Appropriate Box to Indicate                                                                                                      | Nature of Notice,      | Report or Other Data                                                                                              |
| NOTICE OF I                                                                                                                                                                                                                                            | NTENTION TO:                                                                                                                     | SUB                    | SEQUENT REPORT OF:                                                                                                |
|                                                                                                                                                                                                                                                        |                                                                                                                                  |                        |                                                                                                                   |
|                                                                                                                                                                                                                                                        |                                                                                                                                  |                        |                                                                                                                   |
| PULL OR ALTER CASING                                                                                                                                                                                                                                   |                                                                                                                                  | CASING/CEMEN           | ГЈОВ Ц                                                                                                            |
| CLOSED-LOOP SYSTEM                                                                                                                                                                                                                                     |                                                                                                                                  |                        |                                                                                                                   |
| OTHER:                                                                                                                                                                                                                                                 |                                                                                                                                  |                        | q. MIT Test                                                                                                       |
| 13. Describe proposed or completed operations. (Clearly state all pertinent details, and give pertinent dates, including estimated date of starting any proposed work). SEE RULE 19.15.7.14 NMAC. For Multiple Completions: Attach wellbore diagram of |                                                                                                                                  |                        |                                                                                                                   |
| proposed completion or recompletion.                                                                                                                                                                                                                   |                                                                                                                                  |                        |                                                                                                                   |
|                                                                                                                                                                                                                                                        |                                                                                                                                  |                        |                                                                                                                   |
| <ol> <li>Tested tbg &amp; pkr to 560# on 10/07/14</li> <li>Passed bradenhead test</li> </ol>                                                                                                                                                           |                                                                                                                                  |                        |                                                                                                                   |
| 3. Active injector                                                                                                                                                                                                                                     |                                                                                                                                  |                        |                                                                                                                   |
|                                                                                                                                                                                                                                                        |                                                                                                                                  |                        |                                                                                                                   |
|                                                                                                                                                                                                                                                        |                                                                                                                                  | •                      |                                                                                                                   |
|                                                                                                                                                                                                                                                        |                                                                                                                                  |                        |                                                                                                                   |
|                                                                                                                                                                                                                                                        |                                                                                                                                  |                        |                                                                                                                   |
|                                                                                                                                                                                                                                                        |                                                                                                                                  |                        |                                                                                                                   |
|                                                                                                                                                                                                                                                        |                                                                                                                                  |                        |                                                                                                                   |
|                                                                                                                                                                                                                                                        |                                                                                                                                  |                        |                                                                                                                   |
| Spud Date:                                                                                                                                                                                                                                             | Rig Release                                                                                                                      | Date:                  |                                                                                                                   |
|                                                                                                                                                                                                                                                        |                                                                                                                                  |                        |                                                                                                                   |
|                                                                                                                                                                                                                                                        |                                                                                                                                  |                        | ·                                                                                                                 |
| I hereby certify that the information above is true and complete to the best of my knowledge and belief.                                                                                                                                               |                                                                                                                                  |                        |                                                                                                                   |
|                                                                                                                                                                                                                                                        |                                                                                                                                  |                        |                                                                                                                   |
| SIGNATURE (may an                                                                                                                                                                                                                                      | mpbellTITLE                                                                                                                      | Production Accountan   | .tDATE11/18/2014                                                                                                  |
| Type or print nameCindy Campbell E-mail address:ccampbell.bogi@att.net PHONE: _432-684-4033                                                                                                                                                            |                                                                                                                                  |                        |                                                                                                                   |
| For State Use Only                                                                                                                                                                                                                                     | <u></u> 2                                                                                                                        | potnioo                |                                                                                                                   |
| APPROVED BY:                                                                                                                                                                                                                                           | SeemamohTITLE                                                                                                                    | Staff Mr.              | DATE /1/20/2012                                                                                                   |
| Conditions of Approval (if any):                                                                                                                                                                                                                       |                                                                                                                                  | FAD DErr               | DRUUNE NOV 2 5 2014                                                                                               |
|                                                                                                                                                                                                                                                        |                                                                                                                                  | I VILINEUL             |                                                                                                                   |