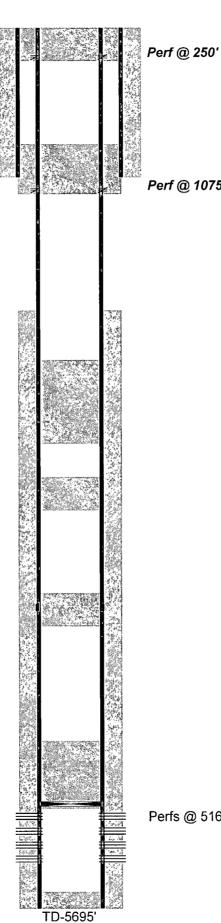

| Office                                                                                                                                    | State of Item 1                                                                                                                                                                                                                                                                                                                                                                                                                                 | lexico                                                                                                                                                                    | Form C-103                                                                                                                                                                                                                                                                                                                                                                                                                                                                                                                                                                                                                                                                                                                                                                                                                                                                                                                                                                                                                                                                                                                                                                                                                                                                                                                                                                                                                                                                                                                                                                                                                                                                                                                                                                                                                                                                                                                                                                                                                                                                                                                     |
|-------------------------------------------------------------------------------------------------------------------------------------------|-------------------------------------------------------------------------------------------------------------------------------------------------------------------------------------------------------------------------------------------------------------------------------------------------------------------------------------------------------------------------------------------------------------------------------------------------|---------------------------------------------------------------------------------------------------------------------------------------------------------------------------|--------------------------------------------------------------------------------------------------------------------------------------------------------------------------------------------------------------------------------------------------------------------------------------------------------------------------------------------------------------------------------------------------------------------------------------------------------------------------------------------------------------------------------------------------------------------------------------------------------------------------------------------------------------------------------------------------------------------------------------------------------------------------------------------------------------------------------------------------------------------------------------------------------------------------------------------------------------------------------------------------------------------------------------------------------------------------------------------------------------------------------------------------------------------------------------------------------------------------------------------------------------------------------------------------------------------------------------------------------------------------------------------------------------------------------------------------------------------------------------------------------------------------------------------------------------------------------------------------------------------------------------------------------------------------------------------------------------------------------------------------------------------------------------------------------------------------------------------------------------------------------------------------------------------------------------------------------------------------------------------------------------------------------------------------------------------------------------------------------------------------------|
| <u>District I</u> – (575) 393-6161                                                                                                        | Energy, Minerals and Na                                                                                                                                                                                                                                                                                                                                                                                                                         | tural Resources                                                                                                                                                           | Revised July 18, 2013                                                                                                                                                                                                                                                                                                                                                                                                                                                                                                                                                                                                                                                                                                                                                                                                                                                                                                                                                                                                                                                                                                                                                                                                                                                                                                                                                                                                                                                                                                                                                                                                                                                                                                                                                                                                                                                                                                                                                                                                                                                                                                          |
| 1625 N. French Dr., Hobbs, NM 88240<br>District II – (575) 748-1283                                                                       |                                                                                                                                                                                                                                                                                                                                                                                                                                                 |                                                                                                                                                                           | WELL API NO.<br>30-025-21684 /                                                                                                                                                                                                                                                                                                                                                                                                                                                                                                                                                                                                                                                                                                                                                                                                                                                                                                                                                                                                                                                                                                                                                                                                                                                                                                                                                                                                                                                                                                                                                                                                                                                                                                                                                                                                                                                                                                                                                                                                                                                                                                 |
| 811 S. First St., Artesia, NM 88210                                                                                                       | OIL CONSERVATIO                                                                                                                                                                                                                                                                                                                                                                                                                                 |                                                                                                                                                                           | 5. Indicate Type of Lease                                                                                                                                                                                                                                                                                                                                                                                                                                                                                                                                                                                                                                                                                                                                                                                                                                                                                                                                                                                                                                                                                                                                                                                                                                                                                                                                                                                                                                                                                                                                                                                                                                                                                                                                                                                                                                                                                                                                                                                                                                                                                                      |
| <u>District III</u> – (505) 334-6178<br>1000 Rio Brazos Rd., Aztec, NM 87410                                                              | 1220 South St. Fr                                                                                                                                                                                                                                                                                                                                                                                                                               | ancis Dr.                                                                                                                                                                 | STATE FEE                                                                                                                                                                                                                                                                                                                                                                                                                                                                                                                                                                                                                                                                                                                                                                                                                                                                                                                                                                                                                                                                                                                                                                                                                                                                                                                                                                                                                                                                                                                                                                                                                                                                                                                                                                                                                                                                                                                                                                                                                                                                                                                      |
| District IV – (505) 476-3460                                                                                                              | Santa Fe, NM                                                                                                                                                                                                                                                                                                                                                                                                                                    | 87505                                                                                                                                                                     | 6. State Oil & Gas Lease No.                                                                                                                                                                                                                                                                                                                                                                                                                                                                                                                                                                                                                                                                                                                                                                                                                                                                                                                                                                                                                                                                                                                                                                                                                                                                                                                                                                                                                                                                                                                                                                                                                                                                                                                                                                                                                                                                                                                                                                                                                                                                                                   |
| 1220 S. St. Francis Dr., Santa Fc, NM<br>87505                                                                                            | la er-                                                                                                                                                                                                                                                                                                                                                                                                                                          |                                                                                                                                                                           |                                                                                                                                                                                                                                                                                                                                                                                                                                                                                                                                                                                                                                                                                                                                                                                                                                                                                                                                                                                                                                                                                                                                                                                                                                                                                                                                                                                                                                                                                                                                                                                                                                                                                                                                                                                                                                                                                                                                                                                                                                                                                                                                |
|                                                                                                                                           | CES AND REPORTS ON WELL                                                                                                                                                                                                                                                                                                                                                                                                                         | S aco                                                                                                                                                                     | 7. Lease Name or Unit Agreement Name                                                                                                                                                                                                                                                                                                                                                                                                                                                                                                                                                                                                                                                                                                                                                                                                                                                                                                                                                                                                                                                                                                                                                                                                                                                                                                                                                                                                                                                                                                                                                                                                                                                                                                                                                                                                                                                                                                                                                                                                                                                                                           |
| (DO NOT USE THIS FORM FOR PROPOS.                                                                                                         | ALS TO DRILL OR TO DEEPEN OR P                                                                                                                                                                                                                                                                                                                                                                                                                  | LAMPS ACK TO A                                                                                                                                                            |                                                                                                                                                                                                                                                                                                                                                                                                                                                                                                                                                                                                                                                                                                                                                                                                                                                                                                                                                                                                                                                                                                                                                                                                                                                                                                                                                                                                                                                                                                                                                                                                                                                                                                                                                                                                                                                                                                                                                                                                                                                                                                                                |
| DIFFERENT RESERVOIR. USE "APPLICATION PROPOSALS.)                                                                                         | ATION FOR PERMIT" (FORM C-10)                                                                                                                                                                                                                                                                                                                                                                                                                   | POR SUCH                                                                                                                                                                  | Lillie                                                                                                                                                                                                                                                                                                                                                                                                                                                                                                                                                                                                                                                                                                                                                                                                                                                                                                                                                                                                                                                                                                                                                                                                                                                                                                                                                                                                                                                                                                                                                                                                                                                                                                                                                                                                                                                                                                                                                                                                                                                                                                                         |
|                                                                                                                                           | Gas Well 🔲 Other                                                                                                                                                                                                                                                                                                                                                                                                                                | 24 6                                                                                                                                                                      | 8. Well Number 4                                                                                                                                                                                                                                                                                                                                                                                                                                                                                                                                                                                                                                                                                                                                                                                                                                                                                                                                                                                                                                                                                                                                                                                                                                                                                                                                                                                                                                                                                                                                                                                                                                                                                                                                                                                                                                                                                                                                                                                                                                                                                                               |
| 2. Name of Operator                                                                                                                       | _                                                                                                                                                                                                                                                                                                                                                                                                                                               | NON S T SOIT                                                                                                                                                              | 9. OGRID Number                                                                                                                                                                                                                                                                                                                                                                                                                                                                                                                                                                                                                                                                                                                                                                                                                                                                                                                                                                                                                                                                                                                                                                                                                                                                                                                                                                                                                                                                                                                                                                                                                                                                                                                                                                                                                                                                                                                                                                                                                                                                                                                |
| OXY USA I                                                                                                                                 | nc.                                                                                                                                                                                                                                                                                                                                                                                                                                             | RECEIVED                                                                                                                                                                  | 16696                                                                                                                                                                                                                                                                                                                                                                                                                                                                                                                                                                                                                                                                                                                                                                                                                                                                                                                                                                                                                                                                                                                                                                                                                                                                                                                                                                                                                                                                                                                                                                                                                                                                                                                                                                                                                                                                                                                                                                                                                                                                                                                          |
| 3. Address of Operator                                                                                                                    | 250 Midland, TX 79710                                                                                                                                                                                                                                                                                                                                                                                                                           | REG                                                                                                                                                                       | 10. Pool name or Wildcat                                                                                                                                                                                                                                                                                                                                                                                                                                                                                                                                                                                                                                                                                                                                                                                                                                                                                                                                                                                                                                                                                                                                                                                                                                                                                                                                                                                                                                                                                                                                                                                                                                                                                                                                                                                                                                                                                                                                                                                                                                                                                                       |
|                                                                                                                                           | 230 Midialid, 1X 79/10                                                                                                                                                                                                                                                                                                                                                                                                                          |                                                                                                                                                                           | towler Upper 100                                                                                                                                                                                                                                                                                                                                                                                                                                                                                                                                                                                                                                                                                                                                                                                                                                                                                                                                                                                                                                                                                                                                                                                                                                                                                                                                                                                                                                                                                                                                                                                                                                                                                                                                                                                                                                                                                                                                                                                                                                                                                                               |
| 4. Well Location                                                                                                                          | 220                                                                                                                                                                                                                                                                                                                                                                                                                                             | ( , , , )                                                                                                                                                                 | <b>77 6 16 1 1 1</b>                                                                                                                                                                                                                                                                                                                                                                                                                                                                                                                                                                                                                                                                                                                                                                                                                                                                                                                                                                                                                                                                                                                                                                                                                                                                                                                                                                                                                                                                                                                                                                                                                                                                                                                                                                                                                                                                                                                                                                                                                                                                                                           |
|                                                                                                                                           |                                                                                                                                                                                                                                                                                                                                                                                                                                                 |                                                                                                                                                                           | 1870 feet from the West line                                                                                                                                                                                                                                                                                                                                                                                                                                                                                                                                                                                                                                                                                                                                                                                                                                                                                                                                                                                                                                                                                                                                                                                                                                                                                                                                                                                                                                                                                                                                                                                                                                                                                                                                                                                                                                                                                                                                                                                                                                                                                                   |
| Section 23                                                                                                                                |                                                                                                                                                                                                                                                                                                                                                                                                                                                 | Range 37E                                                                                                                                                                 | NMPM County Lea                                                                                                                                                                                                                                                                                                                                                                                                                                                                                                                                                                                                                                                                                                                                                                                                                                                                                                                                                                                                                                                                                                                                                                                                                                                                                                                                                                                                                                                                                                                                                                                                                                                                                                                                                                                                                                                                                                                                                                                                                                                                                                                |
|                                                                                                                                           | 11. Elevation (Show whether D                                                                                                                                                                                                                                                                                                                                                                                                                   |                                                                                                                                                                           |                                                                                                                                                                                                                                                                                                                                                                                                                                                                                                                                                                                                                                                                                                                                                                                                                                                                                                                                                                                                                                                                                                                                                                                                                                                                                                                                                                                                                                                                                                                                                                                                                                                                                                                                                                                                                                                                                                                                                                                                                                                                                                                                |
|                                                                                                                                           | 3860                                                                                                                                                                                                                                                                                                                                                                                                                                            |                                                                                                                                                                           | A-4-21-30 (17)                                                                                                                                                                                                                                                                                                                                                                                                                                                                                                                                                                                                                                                                                                                                                                                                                                                                                                                                                                                                                                                                                                                                                                                                                                                                                                                                                                                                                                                                                                                                                                                                                                                                                                                                                                                                                                                                                                                                                                                                                                                                                                                 |
| 12 Charle A                                                                                                                               | ppropriate Box to Indicate                                                                                                                                                                                                                                                                                                                                                                                                                      | Natura of Nation                                                                                                                                                          | Panart or Other Date                                                                                                                                                                                                                                                                                                                                                                                                                                                                                                                                                                                                                                                                                                                                                                                                                                                                                                                                                                                                                                                                                                                                                                                                                                                                                                                                                                                                                                                                                                                                                                                                                                                                                                                                                                                                                                                                                                                                                                                                                                                                                                           |
| 12. Check A                                                                                                                               | ppropriate Box to indicate                                                                                                                                                                                                                                                                                                                                                                                                                      | /———— —— —                                                                                                                                                                | <u></u>                                                                                                                                                                                                                                                                                                                                                                                                                                                                                                                                                                                                                                                                                                                                                                                                                                                                                                                                                                                                                                                                                                                                                                                                                                                                                                                                                                                                                                                                                                                                                                                                                                                                                                                                                                                                                                                                                                                                                                                                                                                                                                                        |
| NOTICE OF IN                                                                                                                              | TENTION TO:                                                                                                                                                                                                                                                                                                                                                                                                                                     | 1                                                                                                                                                                         | AITTING                                                                                                                                                                                                                                                                                                                                                                                                                                                                                                                                                                                                                                                                                                                                                                                                                                                                                                                                                                                                                                                                                                                                                                                                                                                                                                                                                                                                                                                                                                                                                                                                                                                                                                                                                                                                                                                                                                                                                                                                                                                                                                                        |
| PERFORM REMEDIAL WORK                                                                                                                     | PLUG AND ABANDON 🔽                                                                                                                                                                                                                                                                                                                                                                                                                              | RE P&A NR                                                                                                                                                                 | Control of the Contro |
| TEMPORARILY ABANDON                                                                                                                       | CHANGE PLANS                                                                                                                                                                                                                                                                                                                                                                                                                                    | cd INT TO                                                                                                                                                                 |                                                                                                                                                                                                                                                                                                                                                                                                                                                                                                                                                                                                                                                                                                                                                                                                                                                                                                                                                                                                                                                                                                                                                                                                                                                                                                                                                                                                                                                                                                                                                                                                                                                                                                                                                                                                                                                                                                                                                                                                                                                                                                                                |
| PULL OR ALTER CASING                                                                                                                      | MULTIPLE COMPL                                                                                                                                                                                                                                                                                                                                                                                                                                  | CA CSNG_                                                                                                                                                                  | CHG Loc                                                                                                                                                                                                                                                                                                                                                                                                                                                                                                                                                                                                                                                                                                                                                                                                                                                                                                                                                                                                                                                                                                                                                                                                                                                                                                                                                                                                                                                                                                                                                                                                                                                                                                                                                                                                                                                                                                                                                                                                                                                                                                                        |
| DOWNHOLE COMMINGLE                                                                                                                        |                                                                                                                                                                                                                                                                                                                                                                                                                                                 | TA                                                                                                                                                                        | RBDMS CHART                                                                                                                                                                                                                                                                                                                                                                                                                                                                                                                                                                                                                                                                                                                                                                                                                                                                                                                                                                                                                                                                                                                                                                                                                                                                                                                                                                                                                                                                                                                                                                                                                                                                                                                                                                                                                                                                                                                                                                                                                                                                                                                    |
| CLOSED-LOOP SYSTEM  OTHER:                                                                                                                | П                                                                                                                                                                                                                                                                                                                                                                                                                                               | OTHER:                                                                                                                                                                    | · · · · · · · · · · · · · · · · · · ·                                                                                                                                                                                                                                                                                                                                                                                                                                                                                                                                                                                                                                                                                                                                                                                                                                                                                                                                                                                                                                                                                                                                                                                                                                                                                                                                                                                                                                                                                                                                                                                                                                                                                                                                                                                                                                                                                                                                                                                                                                                                                          |
|                                                                                                                                           | eted operations. (Clearly state al                                                                                                                                                                                                                                                                                                                                                                                                              |                                                                                                                                                                           | nd give pertinent dates, including estimated date                                                                                                                                                                                                                                                                                                                                                                                                                                                                                                                                                                                                                                                                                                                                                                                                                                                                                                                                                                                                                                                                                                                                                                                                                                                                                                                                                                                                                                                                                                                                                                                                                                                                                                                                                                                                                                                                                                                                                                                                                                                                              |
|                                                                                                                                           |                                                                                                                                                                                                                                                                                                                                                                                                                                                 |                                                                                                                                                                           |                                                                                                                                                                                                                                                                                                                                                                                                                                                                                                                                                                                                                                                                                                                                                                                                                                                                                                                                                                                                                                                                                                                                                                                                                                                                                                                                                                                                                                                                                                                                                                                                                                                                                                                                                                                                                                                                                                                                                                                                                                                                                                                                |
| of starting any proposed wor                                                                                                              |                                                                                                                                                                                                                                                                                                                                                                                                                                                 | AC. For Multiple Co                                                                                                                                                       | ompletions: Attach wellbore diagram of                                                                                                                                                                                                                                                                                                                                                                                                                                                                                                                                                                                                                                                                                                                                                                                                                                                                                                                                                                                                                                                                                                                                                                                                                                                                                                                                                                                                                                                                                                                                                                                                                                                                                                                                                                                                                                                                                                                                                                                                                                                                                         |
| of starting any proposed wor<br>proposed completion or reco                                                                               | k). SEE RULE 19.15.7.14 NMA                                                                                                                                                                                                                                                                                                                                                                                                                     | AC. For Multiple Co                                                                                                                                                       | ompletions: Attach wellbore diagram of                                                                                                                                                                                                                                                                                                                                                                                                                                                                                                                                                                                                                                                                                                                                                                                                                                                                                                                                                                                                                                                                                                                                                                                                                                                                                                                                                                                                                                                                                                                                                                                                                                                                                                                                                                                                                                                                                                                                                                                                                                                                                         |
| proposed completion or reco                                                                                                               | k). SEE RULE 19.15.7.14 NMA<br>impletion.                                                                                                                                                                                                                                                                                                                                                                                                       | -                                                                                                                                                                         | ompletions: Attach wellbore diagram of                                                                                                                                                                                                                                                                                                                                                                                                                                                                                                                                                                                                                                                                                                                                                                                                                                                                                                                                                                                                                                                                                                                                                                                                                                                                                                                                                                                                                                                                                                                                                                                                                                                                                                                                                                                                                                                                                                                                                                                                                                                                                         |
| proposed completion or reco                                                                                                               | rk). SEE RULE 19.15.7.14 NMA<br>Impletion.<br>595' PBTD-5660' Perfs-5160                                                                                                                                                                                                                                                                                                                                                                        | -5579'                                                                                                                                                                    |                                                                                                                                                                                                                                                                                                                                                                                                                                                                                                                                                                                                                                                                                                                                                                                                                                                                                                                                                                                                                                                                                                                                                                                                                                                                                                                                                                                                                                                                                                                                                                                                                                                                                                                                                                                                                                                                                                                                                                                                                                                                                                                                |
| proposed completion or reco<br>TD-56                                                                                                      | k). SEE RULE 19.15.7.14 NM/<br>mpletion.<br>595' PBTD-5660' Perfs-5160<br>3-5/8" 24# csg @ 1019' w/ 410sx                                                                                                                                                                                                                                                                                                                                       | -5579'<br>., 12-1/4" hole, TOC-                                                                                                                                           | -Surf-Circ                                                                                                                                                                                                                                                                                                                                                                                                                                                                                                                                                                                                                                                                                                                                                                                                                                                                                                                                                                                                                                                                                                                                                                                                                                                                                                                                                                                                                                                                                                                                                                                                                                                                                                                                                                                                                                                                                                                                                                                                                                                                                                                     |
| proposed completion or reco<br>TD-56<br>8                                                                                                 | k). SEE RULE 19.15.7.14 NM/<br>mpletion.<br>595' PBTD-5660' Perfs-5160<br>3-5/8" 24# csg @ 1019' w/ 410sx<br>5-1/2" 15.5# csg @ 5695' w/ 640                                                                                                                                                                                                                                                                                                    | -5579'<br>x, 12-1/4" hole, TOC<br>sx, DVT @ 3804', 7-                                                                                                                     | -Surf-Circ                                                                                                                                                                                                                                                                                                                                                                                                                                                                                                                                                                                                                                                                                                                                                                                                                                                                                                                                                                                                                                                                                                                                                                                                                                                                                                                                                                                                                                                                                                                                                                                                                                                                                                                                                                                                                                                                                                                                                                                                                                                                                                                     |
| proposed completion or reco<br>TD-56<br>8<br>5<br>1. R                                                                                    | k). SEE RULE 19.15.7.14 NM/<br>mpletion.<br>695' PBTD-5660' Perfs-5160<br>8-5/8" 24# csg @ 1019' w/ 410sx<br>5-1/2" 15.5# csg @ 5695' w/ 640<br>IH & set CIBP @ 5110', M&P 40s                                                                                                                                                                                                                                                                  | -5579'<br>, 12-1/4" hole, TOC-<br>sx, DVT @ 3804', 7-<br>x cmt to 4825'                                                                                                   | -Surf-Circ                                                                                                                                                                                                                                                                                                                                                                                                                                                                                                                                                                                                                                                                                                                                                                                                                                                                                                                                                                                                                                                                                                                                                                                                                                                                                                                                                                                                                                                                                                                                                                                                                                                                                                                                                                                                                                                                                                                                                                                                                                                                                                                     |
| proposed completion or reco<br>TD-56<br>8<br>5<br>1. R<br>2. M                                                                            | k). SEE RULE 19.15.7.14 NMA<br>mpletion.<br>595' PBTD-5660' Perfs-5160<br>3-5/8" 24# csg @ 1019' w/ 410sx<br>5-1/2" 15.5# csg @ 5695' w/ 640<br>IH & set CIBP @ 5110', M&P 40s<br>&P 25sx cmt @ 3854-3700' WO                                                                                                                                                                                                                                   | -5579'<br>k, 12-1/4" hole, TOC-<br>sx, DVT @ 3804', 7-<br>x cmt to 4825'<br>C-Tag                                                                                         | -Surf-Circ<br>7/8" hole, TOC-2000'-TS                                                                                                                                                                                                                                                                                                                                                                                                                                                                                                                                                                                                                                                                                                                                                                                                                                                                                                                                                                                                                                                                                                                                                                                                                                                                                                                                                                                                                                                                                                                                                                                                                                                                                                                                                                                                                                                                                                                                                                                                                                                                                          |
| proposed completion or reco<br>TD-56<br>8<br>9<br>1. R<br>2. M<br>3. M                                                                    | ck). SEE RULE 19.15.7.14 NM/<br>completion.<br>695' PBTD-5660' Perfs-5160<br>8-5/8" 24# csg @ 1019' w/ 410sx<br>6-1/2" 15.5# csg @ 5695' w/ 640<br>BH & set CIBP @ 5110', M&P 40s<br>&P 25sx cmt @ 3854-3700' WOO<br>&P 25sx cmt @ 3258-3108' WOO                                                                                                                                                                                               | -5579'<br>s, 12-1/4" hole, TOC-<br>lsx, DVT @ 3804', 7-<br>x cmt to 4825'<br>C-Tag<br>C-Tag<br>C-Tag                                                                      | -Surf-Circ<br>7/8" hole, TOC-2000'-TS<br>The Oil Conservation Division                                                                                                                                                                                                                                                                                                                                                                                                                                                                                                                                                                                                                                                                                                                                                                                                                                                                                                                                                                                                                                                                                                                                                                                                                                                                                                                                                                                                                                                                                                                                                                                                                                                                                                                                                                                                                                                                                                                                                                                                                                                         |
| proposed completion or reco<br>TD-56<br>8<br>1. R<br>2. M<br>3. M<br>4. M                                                                 | k). SEE RULE 19.15.7.14 NMA<br>mpletion.<br>595' PBTD-5660' Perfs-5160<br>3-5/8" 24# csg @ 1019' w/ 410sx<br>5-1/2" 15.5# csg @ 5695' w/ 640<br>IH & set CIBP @ 5110', M&P 40s<br>&P 25sx cmt @ 3854-3700' WO                                                                                                                                                                                                                                   | -5579'<br>:, 12-1/4" hole, TOC-<br>sx, DVT @ 3804', 7-<br>x cmt to 4825'<br>C-Tag<br>C-Tag                                                                                | -Surf-Circ<br>7/8" hole, TOC-2000'-TS                                                                                                                                                                                                                                                                                                                                                                                                                                                                                                                                                                                                                                                                                                                                                                                                                                                                                                                                                                                                                                                                                                                                                                                                                                                                                                                                                                                                                                                                                                                                                                                                                                                                                                                                                                                                                                                                                                                                                                                                                                                                                          |
| proposed completion or reco<br>TD-56<br>8<br>1. R<br>2. M<br>3. M<br>4. M<br>5. Pe                                                        | ck). SEE RULE 19.15.7.14 NM/smpletion. 695' PBTD-5660' Perfs-5160 8-5/8" 24# csg @ 1019' w/ 410sx 6-1/2" 15.5# csg @ 5695' w/ 640 IH & set CIBP @ 5110', M&P 40s &P 25sx cmt @ 3854-3700' WOG &P 25sx cmt @ 3258-3108' WOG                                                                                                                                                                                                                      | -5579'<br>5, 12-1/4" hole, TOC-<br>19x, DVT @ 3804', 7-<br>1x cmt to 4825'<br>12-Tag<br>12-Tag<br>13-Tag<br>14-Tag<br>15-Tag<br>16-Tag                                    | -Surf-Circ 7/8" hole, TOC-2000'-TS  The Oil Conservation Division MUST BE NOTIFIED 24 Hours                                                                                                                                                                                                                                                                                                                                                                                                                                                                                                                                                                                                                                                                                                                                                                                                                                                                                                                                                                                                                                                                                                                                                                                                                                                                                                                                                                                                                                                                                                                                                                                                                                                                                                                                                                                                                                                                                                                                                                                                                                    |
| proposed completion or reco<br>TD-56<br>8<br>1. R<br>2. M<br>3. M<br>4. M<br>5. Pe<br>6. Pe                                               | ck). SEE RULE 19.15.7.14 NMA completion.  695' PBTD-5660' Perfs-5160  8-5/8" 24# csg @ 1019' w/ 410sx  5-1/2" 15.5# csg @ 5695' w/ 640  IH & set CIBP @ 5110', M&P 40s  &P 25sx cmt @ 3854-3700' WOO  &P 25sx cmt @ 3258-3108' WOO  &P 55sx cmt @ 2720-2300' WOO  erf @ 1075' sqz 65sx cmt to 880'  erf @ 250' sqz 80sx cmt to Surfac  IH MLF between plugs                                                                                     | -5579'<br>c, 12-1/4" hole, TOC-<br>sx, DVT @ 3804', 7-<br>x cmt to 4825'<br>C-Tag<br>C-Tag<br>C-Tag<br>WOC-Tag                                                            | -Surf-Circ<br>7/8" hole, TOC-2000'-TS<br>The Oil Conservation Division                                                                                                                                                                                                                                                                                                                                                                                                                                                                                                                                                                                                                                                                                                                                                                                                                                                                                                                                                                                                                                                                                                                                                                                                                                                                                                                                                                                                                                                                                                                                                                                                                                                                                                                                                                                                                                                                                                                                                                                                                                                         |
| proposed completion or reco<br>TD-56<br>8<br>1. R<br>2. M<br>3. M<br>4. M<br>5. Pe<br>6. Pe                                               | ck). SEE RULE 19.15.7.14 NM/smpletion.  695' PBTD-5660' Perfs-5160  8-5/8" 24# csg @ 1019' w/ 410sx  5-1/2" 15.5# csg @ 5695' w/ 640  IH & set CIBP @ 5110', M&P 40s  &P 25sx cmt @ 3854-3700' WOG  &P 25sx cmt @ 3258-3108' WOG  &P 55sx cmt @ 2720-2300' WOG  erf @ 1075' sqz 65sx cmt to 880'  erf @ 250' sqz 80sx cmt to Surfac                                                                                                             | -5579'<br>c, 12-1/4" hole, TOC-<br>sx, DVT @ 3804', 7-<br>x cmt to 4825'<br>C-Tag<br>C-Tag<br>C-Tag<br>WOC-Tag                                                            | -Surf-Circ 7/8" hole, TOC-2000'-TS  The Oil Conservation Division MUST BE NOTIFIED 24 Hours                                                                                                                                                                                                                                                                                                                                                                                                                                                                                                                                                                                                                                                                                                                                                                                                                                                                                                                                                                                                                                                                                                                                                                                                                                                                                                                                                                                                                                                                                                                                                                                                                                                                                                                                                                                                                                                                                                                                                                                                                                    |
| proposed completion or reco<br>TD-56<br>8<br>1. R<br>2. M<br>3. M<br>4. M<br>5. Pe<br>6. Pe                                               | ck). SEE RULE 19.15.7.14 NMA completion.  695' PBTD-5660' Perfs-5160  8-5/8" 24# csg @ 1019' w/ 410sx  5-1/2" 15.5# csg @ 5695' w/ 640  IH & set CIBP @ 5110', M&P 40s  &P 25sx cmt @ 3854-3700' WOO  &P 25sx cmt @ 3258-3108' WOO  &P 55sx cmt @ 2720-2300' WOO  erf @ 1075' sqz 65sx cmt to 880'  erf @ 250' sqz 80sx cmt to Surfac  IH MLF between plugs                                                                                     | -5579'<br>c, 12-1/4" hole, TOC-<br>sx, DVT @ 3804', 7-<br>x cmt to 4825'<br>C-Tag<br>C-Tag<br>C-Tag<br>WOC-Tag                                                            | -Surf-Circ 7/8" hole, TOC-2000'-TS  The Oil Conservation Division MUST BE NOTIFIED 24 Hours                                                                                                                                                                                                                                                                                                                                                                                                                                                                                                                                                                                                                                                                                                                                                                                                                                                                                                                                                                                                                                                                                                                                                                                                                                                                                                                                                                                                                                                                                                                                                                                                                                                                                                                                                                                                                                                                                                                                                                                                                                    |
| proposed completion or reco<br>TD-56<br>8<br>1. R<br>2. M<br>3. M<br>4. M<br>5. Pe<br>6. Pe                                               | ck). SEE RULE 19.15.7.14 NMA completion.  695' PBTD-5660' Perfs-5160  8-5/8" 24# csg @ 1019' w/ 410sx  5-1/2" 15.5# csg @ 5695' w/ 640  IH & set CIBP @ 5110', M&P 40s  &P 25sx cmt @ 3854-3700' WOO  &P 25sx cmt @ 3258-3108' WOO  &P 55sx cmt @ 2720-2300' WOO  erf @ 1075' sqz 65sx cmt to 880'  erf @ 250' sqz 80sx cmt to Surfac  IH MLF between plugs                                                                                     | -5579' x, 12-1/4" hole, TOC- sx, DVT @ 3804', 7- x cmt to 4825' C-Tag C-Tag C-Tag WOC-Tag Tee Pr                                                                          | -Surf-Circ 7/8" hole, TOC-2000'-TS  The Oil Conservation Division MUST BE NOTIFIED 24 Hours                                                                                                                                                                                                                                                                                                                                                                                                                                                                                                                                                                                                                                                                                                                                                                                                                                                                                                                                                                                                                                                                                                                                                                                                                                                                                                                                                                                                                                                                                                                                                                                                                                                                                                                                                                                                                                                                                                                                                                                                                                    |
| proposed completion or reco                                                                                                               | ck). SEE RULE 19.15.7.14 NMA completion.  695' PBTD-5660' Perfs-5160  8-5/8" 24# csg @ 1019' w/ 410sx  5-1/2" 15.5# csg @ 5695' w/ 640  IH & set CIBP @ 5110', M&P 40sx  &P 25sx cmt @ 3854-3700' WOO  &P 25sx cmt @ 3258-3108' WOO  &P 55sx cmt @ 2720-2300' WOO  erf @ 1075' sqz 65sx cmt to 880'  erf @ 250' sqz 80sx cmt to Surfac  IH MLF between plugs  re ground steel tanks will be utili                                               | -5579' x, 12-1/4" hole, TOC- sx, DVT @ 3804', 7- x cmt to 4825' C-Tag C-Tag C-Tag WOC-Tag Tee Pr                                                                          | -Surf-Circ 7/8" hole, TOC-2000'-TS  The Oil Conservation Division MUST BE NOTIFIED 24 Hours                                                                                                                                                                                                                                                                                                                                                                                                                                                                                                                                                                                                                                                                                                                                                                                                                                                                                                                                                                                                                                                                                                                                                                                                                                                                                                                                                                                                                                                                                                                                                                                                                                                                                                                                                                                                                                                                                                                                                                                                                                    |
| proposed completion or reco<br>TD-56<br>8<br>1. R<br>2. M<br>3. M<br>4. M<br>5. Pe<br>6. Pe<br>10<br>Abov                                 | ck). SEE RULE 19.15.7.14 NMA completion.  695' PBTD-5660' Perfs-5160  8-5/8" 24# csg @ 1019' w/ 410sx  5-1/2" 15.5# csg @ 5695' w/ 640  IH & set CIBP @ 5110', M&P 40sx  &P 25sx cmt @ 3854-3700' WOO  &P 25sx cmt @ 3258-3108' WOO  &P 55sx cmt @ 2720-2300' WOO  erf @ 1075' sqz 65sx cmt to 880'  erf @ 250' sqz 80sx cmt to Surfac  IH MLF between plugs  re ground steel tanks will be utili                                               | -5579' x, 12-1/4" hole, TOC- sx, DVT @ 3804', 7- x cmt to 4825' C-Tag C-Tag C-Tag WOC-Tag Tee Pr                                                                          | -Surf-Circ 7/8" hole, TOC-2000'-TS  The Oil Conservation Division MUST BE NOTIFIED 24 Hours                                                                                                                                                                                                                                                                                                                                                                                                                                                                                                                                                                                                                                                                                                                                                                                                                                                                                                                                                                                                                                                                                                                                                                                                                                                                                                                                                                                                                                                                                                                                                                                                                                                                                                                                                                                                                                                                                                                                                                                                                                    |
| proposed completion or reco<br>TD-56<br>8<br>1. R<br>2. M<br>3. M<br>4. M<br>5. Pe<br>6. Pe<br>10<br>Abov                                 | ck). SEE RULE 19.15.7.14 NMA<br>completion.<br>695' PBTD-5660' Perfs-5160<br>8-5/8" 24# csg @ 1019' w/ 410sx<br>5-1/2" 15.5# csg @ 5695' w/ 640<br>IH & set CIBP @ 5110', M&P 40s<br>&P 25sx cmt @ 3854-3700' WOO<br>&P 25sx cmt @ 3258-3108' WOO<br>&P 55sx cmt @ 2720-2300' WOO<br>erf @ 1075' sqz 65sx cmt to 880'<br>erf @ 250' sqz 80sx cmt to Surfac<br>Of MLF between plugs<br>ore ground steel tanks will be utili                      | -5579'  c, 12-1/4" hole, TOC- sx, DVT @ 3804', 7- x cmt to 4825' C-Tag C-Tag C-Tag WOC-Tag Tee Pr zed                                                                     | -Surf-Circ 7/8" hole, TOC-2000'-TS  The Oil Conservation Division MUST BE NOTIFIED 24 Hours rior to the beginning of operations                                                                                                                                                                                                                                                                                                                                                                                                                                                                                                                                                                                                                                                                                                                                                                                                                                                                                                                                                                                                                                                                                                                                                                                                                                                                                                                                                                                                                                                                                                                                                                                                                                                                                                                                                                                                                                                                                                                                                                                                |
| proposed completion or reco                                                                                                               | ck). SEE RULE 19.15.7.14 NMA<br>completion.<br>695' PBTD-5660' Perfs-5160<br>8-5/8" 24# csg @ 1019' w/ 410sx<br>5-1/2" 15.5# csg @ 5695' w/ 640<br>IH & set CIBP @ 5110', M&P 40s<br>&P 25sx cmt @ 3854-3700' WOO<br>&P 25sx cmt @ 3258-3108' WOO<br>&P 55sx cmt @ 2720-2300' WOO<br>erf @ 1075' sqz 65sx cmt to 880'<br>erf @ 250' sqz 80sx cmt to Surfac<br>Of MLF between plugs<br>ore ground steel tanks will be utili                      | -5579'  c, 12-1/4" hole, TOC- sx, DVT @ 3804', 7- x cmt to 4825' C-Tag C-Tag C-Tag WOC-Tag Tee Pr zed                                                                     | -Surf-Circ 7/8" hole, TOC-2000'-TS  The Oil Conservation Division MUST BE NOTIFIED 24 Hours rior to the beginning of operations                                                                                                                                                                                                                                                                                                                                                                                                                                                                                                                                                                                                                                                                                                                                                                                                                                                                                                                                                                                                                                                                                                                                                                                                                                                                                                                                                                                                                                                                                                                                                                                                                                                                                                                                                                                                                                                                                                                                                                                                |
| TD-56  1. R  2. M  3. M  4. M  5. Pe  6. Pe  10  Abov  Spud Date:                                                                         | ck). SEE RULE 19.15.7.14 NMA completion.  695' PBTD-5660' Perfs-5160  8-5/8" 24# csg @ 1019' w/ 410sx  5-1/2" 15.5# csg @ 5695' w/ 640  IH & set CIBP @ 5110', M&P 40sx  &P 25sx cmt @ 3854-3700' WOO  &P 25sx cmt @ 3258-3108' WOO  &P 55sx cmt @ 2720-2300' WOO  erf @ 1075' sqz 65sx cmt to 880'  erf @ 250' sqz 80sx cmt to Surfac  of MLF between plugs  re ground steel tanks will be utiliated.  Rig Release I                           | -5579' x, 12-1/4" hole, TOC- sx, DVT @ 3804', 7- x cmt to 4825' C-Tag C-Tag WOC-Tag WOC-Tag zed Date:                                                                     | -Surf-Circ 7/8" hole, TOC-2000'-TS  The Oil Conservation Division MUST BE NOTIFIED 24 Hours rior to the beginning of operations  ge and belief.                                                                                                                                                                                                                                                                                                                                                                                                                                                                                                                                                                                                                                                                                                                                                                                                                                                                                                                                                                                                                                                                                                                                                                                                                                                                                                                                                                                                                                                                                                                                                                                                                                                                                                                                                                                                                                                                                                                                                                                |
| proposed completion or reco                                                                                                               | ck). SEE RULE 19.15.7.14 NMA completion.  695' PBTD-5660' Perfs-5160  8-5/8" 24# csg @ 1019' w/ 410sx  5-1/2" 15.5# csg @ 5695' w/ 640  IH & set CIBP @ 5110', M&P 40sx  &P 25sx cmt @ 3854-3700' WOO  &P 25sx cmt @ 3258-3108' WOO  &P 55sx cmt @ 2720-2300' WOO  erf @ 1075' sqz 65sx cmt to 880'  erf @ 250' sqz 80sx cmt to Surfac  of MLF between plugs  re ground steel tanks will be utiliated.  Rig Release I                           | -5579'  c, 12-1/4" hole, TOC- sx, DVT @ 3804', 7- x cmt to 4825' C-Tag C-Tag C-Tag WOC-Tag Tee Pr zed                                                                     | -Surf-Circ 7/8" hole, TOC-2000'-TS  The Oil Conservation Division MUST BE NOTIFIED 24 Hours rior to the beginning of operations  ge and belief.                                                                                                                                                                                                                                                                                                                                                                                                                                                                                                                                                                                                                                                                                                                                                                                                                                                                                                                                                                                                                                                                                                                                                                                                                                                                                                                                                                                                                                                                                                                                                                                                                                                                                                                                                                                                                                                                                                                                                                                |
| TD-56  1. R  2. M  3. M  4. M  5. Pe  6. Pe  10  Abov  Spud Date:                                                                         | ck). SEE RULE 19.15.7.14 NMA completion.  695' PBTD-5660' Perfs-5160  8-5/8" 24# csg @ 1019' w/ 410sx 5-1/2" 15.5# csg @ 5695' w/ 640  IH & set CIBP @ 5110', M&P 40s &P 25sx cmt @ 3854-3700' WOO &P 25sx cmt @ 3258-3108' WOO &P 55sx cmt @ 2720-2300' WOO erf @ 1075' sqz 65sx cmt to 880' erf @ 250' sqz 80sx cmt to Surface Of MLF between plugs of ground steel tanks will be utility  Rig Release I  bove is true and complete to the    | -5579' x, 12-1/4" hole, TOC- sx, DVT @ 3804', 7- x cmt to 4825' C-Tag C-Tag C-Tag WOC-Tag zed  Date:  best of my knowled  Gr. Regulatory Advis                            | -Surf-Circ 7/8" hole, TOC-2000'-TS  The Oil Conservation Division MUST BE NOTIFIED 24 Hours rior to the beginning of operations  ge and belief.                                                                                                                                                                                                                                                                                                                                                                                                                                                                                                                                                                                                                                                                                                                                                                                                                                                                                                                                                                                                                                                                                                                                                                                                                                                                                                                                                                                                                                                                                                                                                                                                                                                                                                                                                                                                                                                                                                                                                                                |
| TD-56  1. R  2. M  3. M  4. M  5. Pe  6. Pe  10  Abov  Spud Date:                                                                         | ck). SEE RULE 19.15.7.14 NMA completion.  695' PBTD-5660' Perfs-5160  8-5/8" 24# csg @ 1019' w/ 410sx 5-1/2" 15.5# csg @ 5695' w/ 640  IH & set CIBP @ 5110', M&P 40s &P 25sx cmt @ 3854-3700' WOO &P 25sx cmt @ 3258-3108' WOO &P 55sx cmt @ 2720-2300' WOO erf @ 1075' sqz 65sx cmt to 880' erf @ 250' sqz 80sx cmt to Surface Of MLF between plugs of ground steel tanks will be utility  Rig Release I  bove is true and complete to the    | -5579' x, 12-1/4" hole, TOC- sx, DVT @ 3804', 7- x cmt to 4825' C-Tag C-Tag C-Tag WOC-Tag zed  Date:  best of my knowled  Gr. Regulatory Advis                            | -Surf-Circ 7/8" hole, TOC-2000'-TS  The Oil Conservation Division MUST BE NOTIFIED 24 Hours rior to the beginning of operations  ge and belief.                                                                                                                                                                                                                                                                                                                                                                                                                                                                                                                                                                                                                                                                                                                                                                                                                                                                                                                                                                                                                                                                                                                                                                                                                                                                                                                                                                                                                                                                                                                                                                                                                                                                                                                                                                                                                                                                                                                                                                                |
| TD-56  1. R  2. M  3. M  4. M  5. Pe  6. Pe  10  Abov  Spud Date:                                                                         | ck). SEE RULE 19.15.7.14 NMA completion.  695' PBTD-5660' Perfs-5160  8-5/8" 24# csg @ 1019' w/ 410sx  5-1/2" 15.5# csg @ 5695' w/ 640  IH & set CIBP @ 5110', M&P 40sx  &P 25sx cmt @ 3854-3700' WOO  &P 25sx cmt @ 3258-3108' WOO  erf @ 1075' sqz 65sx cmt to 880'  erf @ 250' sqz 80sx cmt to Surfac  of MLF between plugs  re ground steel tanks will be utili  Rig Release I  bove is true and complete to the  TITLE S  t E-mail address | -5579'  3, 12-1/4" hole, TOC- 15x, DVT @ 3804', 7- 2x cmt to 4825' C-Tag C-Tag C-Tag WOC-Tag Tee  Pr  zed  Date:  best of my knowled  Gr. Regulatory Advis  david_stewart | -Surf-Circ 7/8" hole, TOC-2000'-TS  The Oil Conservation Division MUST BE NOTIFIED 24 Hours rior to the beginning of operations  ge and belief.  DATE 11 12 14  @@oxy.com PHONE: 432-685-5717                                                                                                                                                                                                                                                                                                                                                                                                                                                                                                                                                                                                                                                                                                                                                                                                                                                                                                                                                                                                                                                                                                                                                                                                                                                                                                                                                                                                                                                                                                                                                                                                                                                                                                                                                                                                                                                                                                                                  |
| TD-56  1. R  2. M  3. M  4. M  5. Pe  6. Pe  10  Abov  Spud Date:  I hereby certify that the information a  SIGNATURE  Type or print name | ck). SEE RULE 19.15.7.14 NMA completion.  695' PBTD-5660' Perfs-5160  8-5/8" 24# csg @ 1019' w/ 410sx  5-1/2" 15.5# csg @ 5695' w/ 640  IH & set CIBP @ 5110', M&P 40sx  &P 25sx cmt @ 3854-3700' WOO  &P 25sx cmt @ 3258-3108' WOO  erf @ 1075' sqz 65sx cmt to 880'  erf @ 250' sqz 80sx cmt to Surfac  of MLF between plugs  re ground steel tanks will be utili  Rig Release I  bove is true and complete to the  TITLE S  t E-mail address | -5579'  3, 12-1/4" hole, TOC- 15x, DVT @ 3804', 7- 2x cmt to 4825' C-Tag C-Tag C-Tag WOC-Tag Tee  Pr  zed  Date:  best of my knowled  Gr. Regulatory Advis  david_stewart | -Surf-Circ 7/8" hole, TOC-2000'-TS  The Oil Conservation Division MUST BE NOTIFIED 24 Hours rior to the beginning of operations  ge and belief.  DATE 11 12 14  @@oxy.com PHONE: 432-685-5717                                                                                                                                                                                                                                                                                                                                                                                                                                                                                                                                                                                                                                                                                                                                                                                                                                                                                                                                                                                                                                                                                                                                                                                                                                                                                                                                                                                                                                                                                                                                                                                                                                                                                                                                                                                                                                                                                                                                  |
| TD-56  1. R  2. M  3. M  4. M  5. Pe 6. Pe 10 Abov  Spud Date:  I hereby certify that the information a  SIGNATURE  Type or print name    | ck). SEE RULE 19.15.7.14 NMA completion.  695' PBTD-5660' Perfs-5160  8-5/8" 24# csg @ 1019' w/ 410sx  5-1/2" 15.5# csg @ 5695' w/ 640  IH & set CIBP @ 5110', M&P 40sx  &P 25sx cmt @ 3854-3700' WOO  &P 25sx cmt @ 3258-3108' WOO  erf @ 1075' sqz 65sx cmt to 880'  erf @ 250' sqz 80sx cmt to Surfac  of MLF between plugs  re ground steel tanks will be utili  Rig Release I  bove is true and complete to the  TITLE S  t E-mail address | -5579'  3, 12-1/4" hole, TOC- 15x, DVT @ 3804', 7- 2x cmt to 4825' C-Tag C-Tag C-Tag WOC-Tag Tee  Pr  zed  Date:  best of my knowled  Gr. Regulatory Advis  david_stewart | -Surf-Circ 7/8" hole, TOC-2000'-TS  The Oil Conservation Division MUST BE NOTIFIED 24 Hours rior to the beginning of operations  ge and belief.  DATE 11 12 14  @@oxy.com PHONE: 432-685-5717                                                                                                                                                                                                                                                                                                                                                                                                                                                                                                                                                                                                                                                                                                                                                                                                                                                                                                                                                                                                                                                                                                                                                                                                                                                                                                                                                                                                                                                                                                                                                                                                                                                                                                                                                                                                                                                                                                                                  |
| TD-56  1. R  2. M  3. M  4. M  5. Pe  6. Pe  10  Abov  Spud Date:  I hereby certify that the information a  SIGNATURE  Type or print name | ck). SEE RULE 19.15.7.14 NMA completion.  695' PBTD-5660' Perfs-5160  8-5/8" 24# csg @ 1019' w/ 410sx  5-1/2" 15.5# csg @ 5695' w/ 640  IH & set CIBP @ 5110', M&P 40sx  &P 25sx cmt @ 3854-3700' WOO  &P 25sx cmt @ 3258-3108' WOO  erf @ 1075' sqz 65sx cmt to 880'  erf @ 250' sqz 80sx cmt to Surfac  of MLF between plugs  re ground steel tanks will be utili  Rig Release I  bove is true and complete to the  TITLE S  t E-mail address | -5579'  3, 12-1/4" hole, TOC- 15x, DVT @ 3804', 7- 2x cmt to 4825' C-Tag C-Tag C-Tag WOC-Tag Tee  Pr  zed  Date:  best of my knowled  Gr. Regulatory Advis  david_stewart | -Surf-Circ 7/8" hole, TOC-2000'-TS  The Oil Conservation Division MUST BE NOTIFIED 24 Hours rior to the beginning of operations  ge and belief.                                                                                                                                                                                                                                                                                                                                                                                                                                                                                                                                                                                                                                                                                                                                                                                                                                                                                                                                                                                                                                                                                                                                                                                                                                                                                                                                                                                                                                                                                                                                                                                                                                                                                                                                                                                                                                                                                                                                                                                |