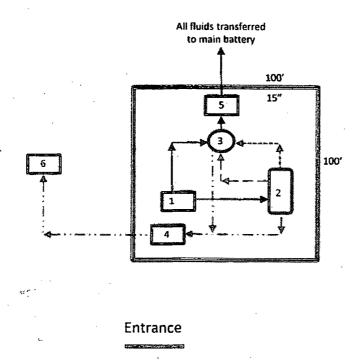

Maljamar Grayburg Unit South Satellite Leas County, New Mexico 15'FNL & 2478' FEL Unit D Sec 10 -T175 - R32E

Maljamar Grayburg Unit 057 Maljamar Grayburg Unit 067 Maljamar Grayburg Unit 070 Maljamar Grayburg Unit 072 Maljamar Grayburg Unit 074 Maljamar Grayburg Unit 077 Maljamar Grayburg Unit 080 Maliamar Grayburg Unit 081

Maljamar Grayburg Unit 092 Maljamar Grayburg Unit 093 Maljamar Grayburg Unit 095 Maljamar Grayburg Unit 106 Maljamar Grayburg Unit 107 Maljamar Grayburg Unit 109 Maljamar Grayburg Unit 112 Site Facility Diagram Linn Operating, Inc.

Water Tank Valve

Open not Sealed Open/Closed

Sealed and or locked Out of Service

1-Header 2-4 Ft X 10 Ft FWKO Test 3-4 Ft X 15 Ft Separator 4-Gas Compressor 5-Fluid Transfer Pump 6-GSM GPM ID 96205

Maljamar Grayburg Unit South Satellite Lea County, New Mexico 1980' FSL & 1980' FWL Sec 9 -T175 - R32E