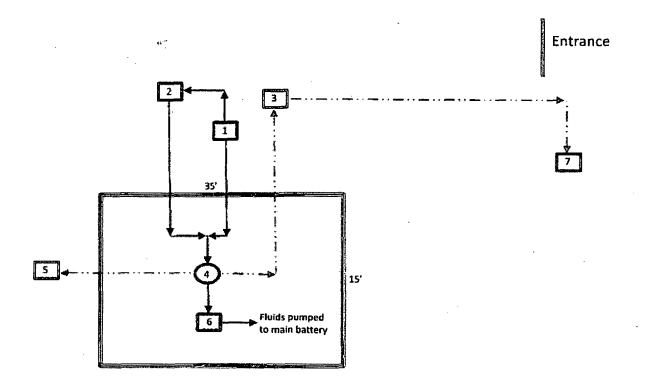

> Maljamar Grayburg Unit 029 Maljamar Grayburg Unit 030 Maljamar Grayburg Unit 041 Maljamar Grayburg Unit 043 Maljamar Grayburg Unit 045 Maljamar Grayburg Unit 047 Maljamar Grayburg Unit 130

Site Facility Diagram Linn Operating, Inc. Site Facility Plan Located at Hobbs, New Mexico Field Office 2130 West Bender Hobbs, New Mexico 88240 Office Hours 7:00 AM-4:00 PM MST Monday-Thursday and every other Friday.

Sealed Open/Closed Oil fill from separation

Load Line Valve Sealed and or locked

**Out of Service** 

1-Header

2-Portable Test Vessel

3-Gas Compressor

4-10 Ft X 42 Inch Vertical Separator

6-Fluid Transfer Pump

7-GSM DCP Meter ID 16813-00

Accepted for Record Purposes. Onsite Inspection