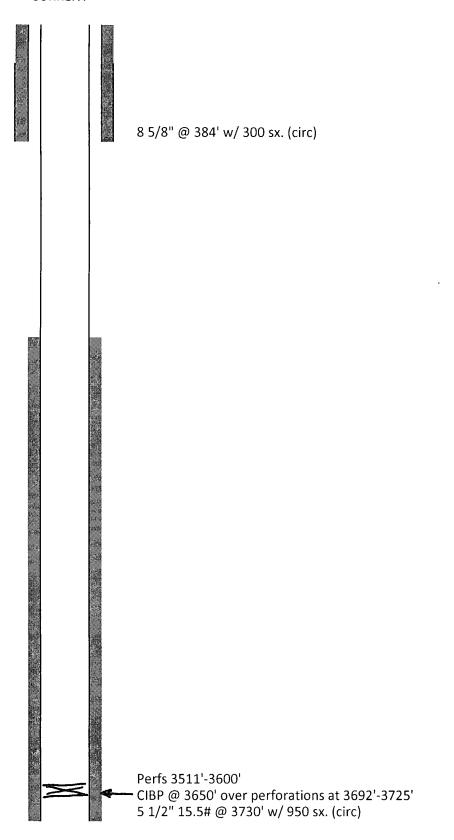

SPECIAL NOTE—Mud Laden Fluid will consist of 9.5# brine with 12.5# Salt Gel per BBL (25 sacks of gel/ per 100 BBLS Brine). All cement plugs will be 25 sacks of cement or 100', whichever is greater. Unless otherwise specified in the approved procedure, cement plugs shall consist of class "C" for depths to 7500'. Class "H" will be used for plugs deeper than 7500'.

- 1. MIRU plugging unit. Lay down production equipment.
- 2. Set CIBP @ 3461 '. Circulate MLF. Spot 25 sxs cmt on CIBP.
- 3. Pressure test casing. If casing does not hold, identify casing leak depth. (Leak will be squeezed at depth encountered during procedure).
- Perf/Sqz or Spot @ 1630 ' w/ 25 sxs cmt . WOC and TAG.
   Perf/Sqz or Spot @ 434'. Seg or Spot w/ sufficient volume to circ cmt to surface inside/outside of csg strings.
- 6. Cutoff wellhead and anchors. Verify cement to surface all casing strings. Install marker.

--SPECIAL NOTES----

TD 3730'