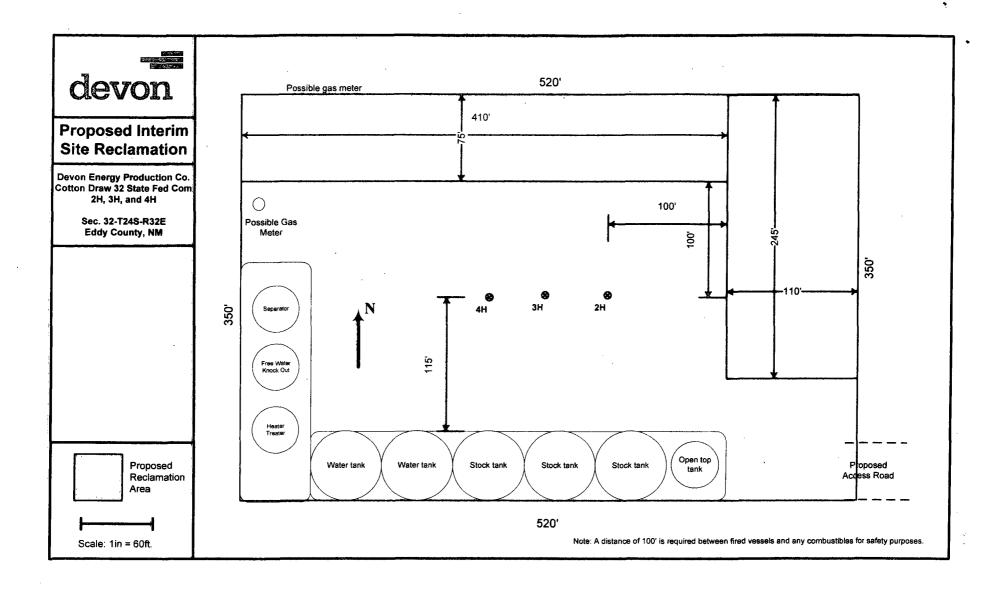

## **UNITED STATES DEPARTMENT OF THE INTERIOR BUREAU OF LAND MANAGEMENT**

FORM APPROVED OMB No. 1004-0137 Expires: October 31, 2014

| DEI                                                                                                                                                                            | ARTMENT OF THE U                                                           |                                                                | 0 4 004                     | <u> </u>                                               | expires: October 31, 2014                                     |      |  |
|--------------------------------------------------------------------------------------------------------------------------------------------------------------------------------|----------------------------------------------------------------------------|----------------------------------------------------------------|-----------------------------|--------------------------------------------------------|---------------------------------------------------------------|------|--|
| BUREAU OF LAND MANAGEMENT DEC 01 2015 Lea                                                                                                                                      |                                                                            |                                                                |                             |                                                        | e Serial No.<br>VB-11720; BHL: <u>NM</u> LC-00618 <u>63-A</u> |      |  |
| SUNDRY NOTICES AND REPORTS ON WELLS 6. If I                                                                                                                                    |                                                                            |                                                                |                             | 6. If Indian, Allottee                                 |                                                               |      |  |
|                                                                                                                                                                                |                                                                            | drill or to re-enter                                           |                             |                                                        |                                                               |      |  |
| abandoned well.                                                                                                                                                                | Use Form 3160-3 (Al                                                        | PD) for such proposa                                           | ls.                         |                                                        |                                                               |      |  |
| SUBMIT IN TRIPLICATE – Other instructions on page 2.                                                                                                                           |                                                                            |                                                                |                             | 7. If Unit of CA/Agreement, Name and/or No.            |                                                               |      |  |
| 1. Type of Well                                                                                                                                                                | · · · · · · · · · · · · · · · · · · ·                                      |                                                                |                             |                                                        | ·                                                             |      |  |
| Oil Well Gas Well Other                                                                                                                                                        |                                                                            |                                                                |                             | Well Name and No.     Cotton Draw 32 State Fec Com #4H |                                                               |      |  |
| 2. Name of Operator Devon Energy Production Co LP (6137)                                                                                                                       |                                                                            |                                                                |                             | 9. API Well No.<br>30-025-41172                        |                                                               |      |  |
| 3a. Address 3b. Phone No. (include area code)                                                                                                                                  |                                                                            |                                                                |                             | 10. Field and Pool or Exploratory Area                 |                                                               |      |  |
| PO BOX 250, ARTESIA, NM 88211 575-748-33                                                                                                                                       |                                                                            |                                                                | Paduca; Delaware, North     |                                                        |                                                               |      |  |
| 4. Location of Well (Footage, Sec., T.,R.,M., or Survey Description)                                                                                                           |                                                                            |                                                                | 11. County or Parish, State |                                                        |                                                               |      |  |
| 2310 FSL & 1630 FWL, SEC 32, T24S, R32E, UNIT K                                                                                                                                |                                                                            |                                                                | LEA COUNTY, NM              |                                                        |                                                               |      |  |
| 12. CHEC                                                                                                                                                                       | CK THE APPROPRIATE BO                                                      | X(ES) TO INDICATE NATUR                                        | RE OF NOTIC                 | E, REPORT OR OTH                                       | IER DATA                                                      |      |  |
| TYPE OF SUBMISSION TYPE OF ACT                                                                                                                                                 |                                                                            |                                                                |                             | ION                                                    |                                                               |      |  |
| ✓ Notice of Intent                                                                                                                                                             | Acidize                                                                    | Deepen                                                         | Produ                       | action (Start/Resume)                                  | Water Shut-Off                                                |      |  |
|                                                                                                                                                                                | Alter Casing                                                               | Fracture Treat                                                 | Recla                       | unation                                                | Well Integrity                                                |      |  |
| Subsequent Report                                                                                                                                                              | Casing Repair                                                              | New Construction                                               | Recoi                       | mplete                                                 | Other                                                         |      |  |
|                                                                                                                                                                                | Change Plans                                                               | Plug and Abandon                                               |                             | oorarily Abandon                                       | ADD BATTERY                                                   |      |  |
| Final Abandonment Notice                                                                                                                                                       | Convert to Injection                                                       | Plug Back                                                      | Water                       | r Disposal                                             |                                                               |      |  |
| following completion of the involve testing has been completed. Final determined that the site is ready for the complete state is ready for the existing Cotton Draw 32 States | Abandonment Notices must be final inspection.) sapproval to change the ori | e filed only after all requireme<br>ginal approved APD plans t | nts, including              | reclamation, have been                                 | n completed and the operator i                                | has  |  |
| Revised Interim Reclamation Diagram                                                                                                                                            |                                                                            | y, as the Ar D stated and we                                   | 13 арргочес.                |                                                        |                                                               |      |  |
| 3                                                                                                                                                                              | am attached.                                                               |                                                                |                             |                                                        |                                                               |      |  |
| Thank you.                                                                                                                                                                     |                                                                            |                                                                |                             |                                                        |                                                               |      |  |
|                                                                                                                                                                                |                                                                            |                                                                |                             |                                                        |                                                               |      |  |
|                                                                                                                                                                                |                                                                            |                                                                |                             |                                                        |                                                               |      |  |
|                                                                                                                                                                                |                                                                            |                                                                |                             | •                                                      |                                                               |      |  |
|                                                                                                                                                                                |                                                                            |                                                                |                             |                                                        |                                                               |      |  |
|                                                                                                                                                                                |                                                                            |                                                                |                             |                                                        |                                                               |      |  |
|                                                                                                                                                                                |                                                                            |                                                                |                             |                                                        |                                                               |      |  |
| 14. I hereby certify that the foregoing is                                                                                                                                     | true and correct Name (Printer                                             | I/Tunad)                                                       |                             |                                                        |                                                               |      |  |
| , , , ,                                                                                                                                                                        | ude and correct. Name (Frimed                                              | . ,                                                            |                             |                                                        |                                                               |      |  |
| Denise Menoud (575-746-5544)                                                                                                                                                   |                                                                            | Title Admin                                                    | Field Suppor                | t                                                      | · · · · · · · · · · · · · · · · · · ·                         |      |  |
| Signature                                                                                                                                                                      | Date 08/14/                                                                | 2014                                                           | F                           | APPROVED                                               | ,                                                             |      |  |
|                                                                                                                                                                                | THIS SPACE                                                                 | FOR FEDERAL OR S                                               | TATE OF                     | FICE USE                                               | NOV 10 0014                                                   |      |  |
| Approved by                                                                                                                                                                    |                                                                            |                                                                |                             | A                                                      | WOV TO ZUIA                                                   |      |  |
|                                                                                                                                                                                |                                                                            |                                                                |                             |                                                        | 1 1 1 1 1 1 1 1 1 1 1 1 1 1 1 1 1 1 1 1                       | ı l' |  |