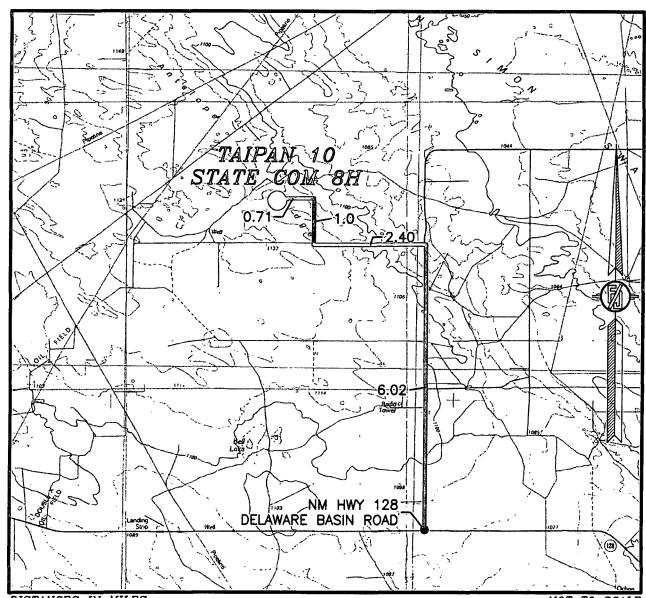

## SECTION 15, TOWNSHIP 23 SOUTH, RANGE 33 EAST, N.M.P.M. LEA COUNTY, STATE OF NEW MEXICO VICINITY MAP

DISTANCES IN MILES

NOT TO SCALE

DIRECTIONS TO LOCATION
FROM THE INTERSECTION OF NM HWY 128 AND DELAWARE BASIN
ROAD GO NORTH ON DELAWARE BASIN ROAD 6.02 MILES TO CALICHE
LEASE ROAD ON LETT GO WEST ON CALICHE LEASE ROAD 2.40 MILES
TO ROAD INTERSECTION TURN RIGHT GO NORTH 1.0 MILES TO
CALICHE LEASE ROAD ACROSS FROM FRAC POND TURN LEFT GO
WEST 0.71 MILES TO NORTHEAST CORNER OF PROPOSED PAD ON
LEFT SOUTH OF ROAD

DEVON ENERGY PRODUCTION COMPANY, L.P.

TAIPAN 10 STATE COM 8H

LOCATED 240 FT. FROM THE NORTH LINE
AND 1205 FT. FROM THE WEST LINE OF
SECTION 15, TOWNSHIP 23 SOUTH,
RANGE 33 EAST, N.M.P.M.
LEA COUNTY, STATE OF NEW MEXICO

SCALE 1" = 100'

SCALE 1" = 100'

DIRECTIONS TO LOCATION

FROM THE INTERSECTION: OF NM HWY 128 AND DELAWARE BASIN

ROAD GO NORTH ON DELAWARE BASIN ROAD 6.02 MILES TO CALICHE

LEASE ROAD ON LET GO WEST ON CALICHE LEASE ROAD 2.40 MILES

TO ROAD INTERSECTION TURN RIGHT GO NORTH 1.0 MILES TO

CALICHE LEASE ROAD ACROSS FROM FRAC POND TURN LEFT GO

WEST 0.71 MILES TO NORTHEAST CORNER OF PROPOSED PAD ON

LEFT SOUTH OF ROAD

DEVON ENERGY PRODUCTION COMPANY, L.P.
TAIPAN 10 STATE COM 8H