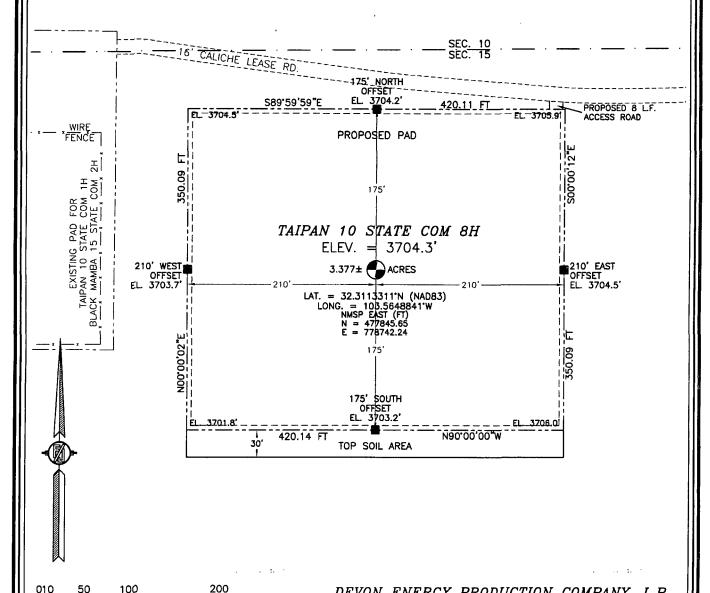

## SECTION 15, TOWNSHIP 23 SOUTH, RANGE 33 EAST, N.M.P.M. LEA COUNTY, STATE OF NEW MEXICO VICINITY MAP

DISTANCES IN MILES

NOT TO SCALE

DIRECTIONS TO LOCATION
FROM THE INTERSECTION OF NM HWY 128 AND DELAWARE BASIN
ROAD GO NORTH ON DELAWARE BASIN ROAD 6.02 MILES TO CALICHE
LEASE ROAD ON LETT GO WEST ON CALICHE LEASE ROAD 2.40 MILES
TO ROAD INTERSECTION TURN RIGHT GO NORTH 1.0 MILES TO
CALICHE LEASE ROAD ACROSS FROM FRAC POND TURN LEFT GO
WEST 0.71 MILES TO NORTHEAST CORNER OF PROPOSED PAD ON
LEFT SOUTH OF ROAD

DEVON ENERGY PRODUCTION COMPANY, L.P.

TAIPAN 10 STATE COM 8H

LOCATED 240 FT. FROM THE NORTH LINE
AND 1205 FT. FROM THE WEST LINE OF
SECTION 15, TOWNSHIP 23 SOUTH,
RANGE 33 EAST, N.M.P.M.
LEA COUNTY, STATE OF NEW MEXICO

OCTOBER 7, 2014

SURVEY NO. 3363

SECTION 15, TOWNSHIP 23 SOUTH, RANGE 33 EAST, N.M.P.M.
LEA COUNTY, STATE OF NEW MEXICO
AERIAL ACCESS ROUTE MAP

0.71 MILES-CTAIPAN 10 STATE COM 8H -1.0 MILES **2.40 MILES** 6.02 MILES **NM HWY 128** DELAWARE BASIN ROAD