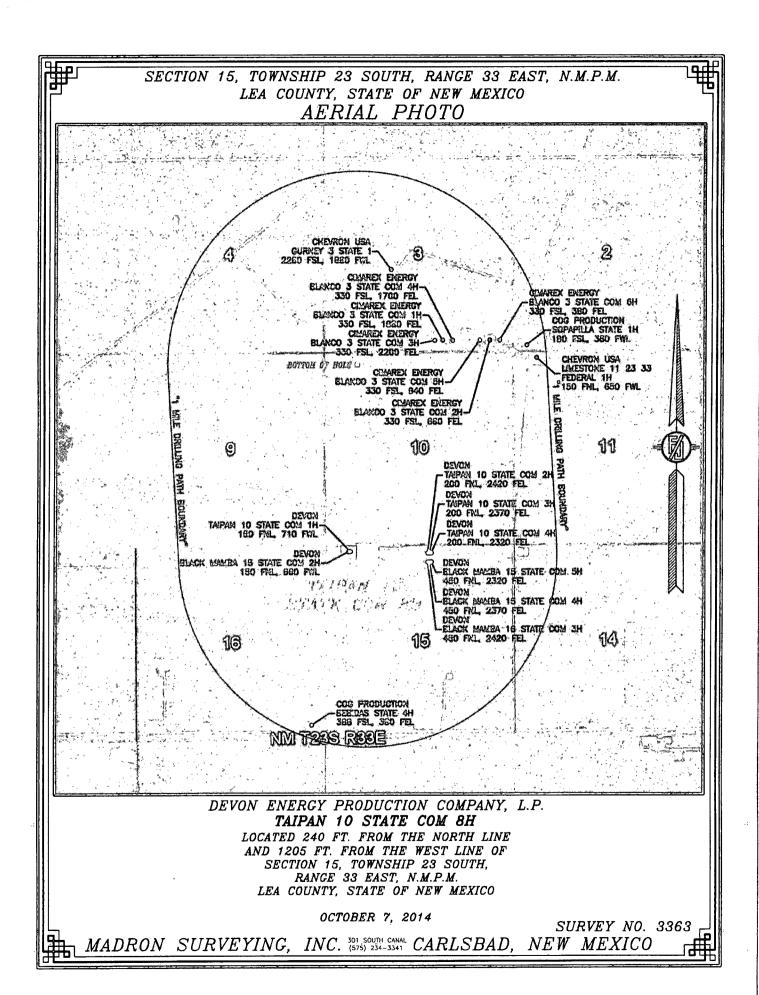

## SECTION 15, TOWNSHIP 23 SOUTH, RANGE 33 EAST, N.M.P.M. LEA COUNTY, STATE OF NEW MEXICO LOCATION VERIFICATION MAP

DEVON ENERGY PRODUCTION COMPANY, L.P. TAIPAN 10 STATE COM 8H

LOCATED 240 FT. FROM THE NORTH LINE AND 1205 FT. FROM THE WEST LINE OF SECTION 15, TOWNSHIP 23 SOUTH, RANGE 33 EAST, N.M.P.M. LEA COUNTY, STATE OF NEW MEXICO

OCTOBER 7, 2014

SURVEY NO. 3363