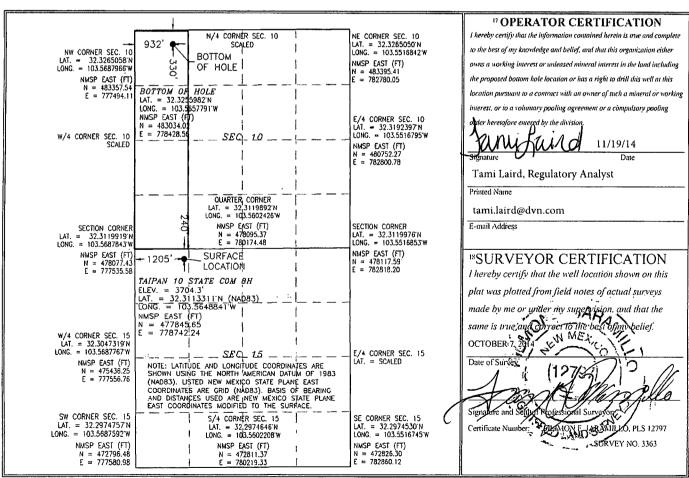

District Office

1220 South St. Francis Dr. Santa Fe, NM 87505

☐ AMENDED REPORT

WELL LOCATION AND ACREAGE DEDICATION PLAT API Number Pool Code Brinninstool; Delaware 30-025-4 96193 96 2ar Northeast Property Code Property Name Well Number 420 **TAIPAN 10 STATE COM** 8H OGRID No. 8 Operator Name <sup>9</sup> Elevation 6137 DEVON ENERGY PRODUCTION COMPANY, L.P. 3704.3

10 Surface Location UL or lot no. Section Township Range Lot Idn Feet from the North/South line Feet from the Fast/West line County D 240 15 23 S 33 E **NORTH** 1205 WEST LEA "Bottom Hole Location If Different From Surface UL or lot no. Section Township Lot Idn Feet from the Range North/South line Feet from the East/West line County D 10 23 S 33 E 330 **NORTH** 932 WEST **LEA** 12 Dedicated Acres Joint or Infill Consolidation Code Order No. 160 ac

No allowable will be assigned to this completion until all interests have been consolidated or a non-standard unit has been approved by the division.

Project Area:

NOTE: LATITUDE AND LONGITUDE COORDINATES ARE SHOWN USING THE NORTH AMERICAN DATUM OF 1983 (NAD83). LISTED NEW MEXICO STATE PLANE EAST COORDINATES ARE GRID (NAD83). BASIS OF BEARING AND DISTANCES USED ARE NEW MEXICO STATE PLANE EAST COORDINATES MODIFIED TO THE SURFACE.

SCALE 1" = 100'

SCALE 1" = 100'

DIRECTIONS TO LOCATION

FROM THE INTERSECTION: OF NM HWY 128 AND DELAWARE BASIN

ROAD GO NORTH ON DELAWARE BASIN ROAD 6.02 MILES TO CALICHE

LEASE ROAD ON LET GO WEST ON CALICHE LEASE ROAD 2.40 MILES

TO ROAD INTERSECTION TURN RIGHT GO NORTH 1.0 MILES TO

CALICHE LEASE ROAD ACROSS FROM FRAC POND TURN LEFT GO

WEST 0.71 MILES TO NORTHEAST CORNER OF PROPOSED PAD ON

LEFT SOUTH OF ROAD

DEVON ENERGY PRODUCTION COMPANY, L.P.
TAIPAN 10 STATE COM 8H

LOCATED 240 FT. FROM THE NORTH LINE
AND 1205 FT. FROM THE WEST LINE OF
SECTION 15, TOWNSHIP 23 SOUTH,
RANGE 33 EAST, N.M.P.M.
LEA COUNTY, STATE OF NEW MEXICO

OCTOBER 7, 2014

SURVEY NO. 3363