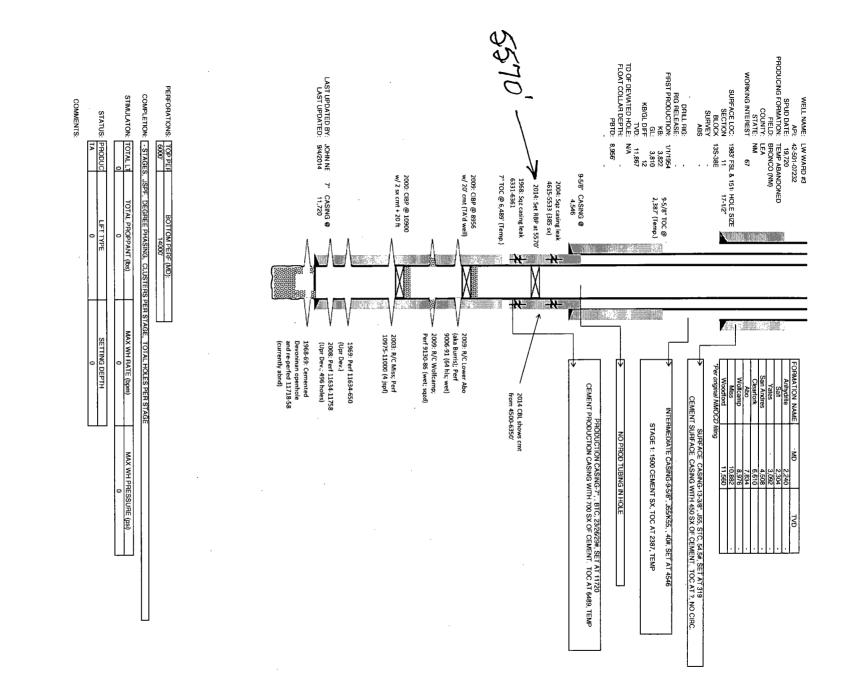

| Submit 1 Copy To Appropriate District                                                 | State of New Mexico                                                                                                                                                                           |                                           |                              | Form C-103                                                                |
|---------------------------------------------------------------------------------------|-----------------------------------------------------------------------------------------------------------------------------------------------------------------------------------------------|-------------------------------------------|------------------------------|---------------------------------------------------------------------------|
| Office<br><u>District 1</u> – (575) 393-6161                                          | Energy, Minerals and Natural Resources                                                                                                                                                        |                                           | /                            | Revised July 18, 2013                                                     |
| 1625 N. French Dr., Hobbs, NM 88240<br>District II (575) 748-1283                     |                                                                                                                                                                                               |                                           | WELL API NO.<br>30-025-07232 | /                                                                         |
| 811 S. First St., Artesia, NM 88210<br>District III – (505) 334-6178                  | OIL CONSERVATION DIVISION                                                                                                                                                                     |                                           | 5. Indicate Type of I        |                                                                           |
| 1000 Rio Brazos Rd., Aztec, NM 87410                                                  | 1220 South St. Francis Dr.<br>Santa Fe, NM 87505                                                                                                                                              |                                           | STATE                        | FEE 🗸                                                                     |
| <u>District IV</u> – (505) 476-3460<br>1220 S. St. Francis Dr., Santa Fe, NM<br>87505 | Santa P 0, 1414 07505                                                                                                                                                                         |                                           | 6. State Oil & Gas L         | ease No.                                                                  |
| SUNDRY NOT                                                                            | ICES AND REPORTS ON WELLS                                                                                                                                                                     |                                           | 7. Lease Name or U           | nit Agreement Name                                                        |
| (DO NOT USE THIS FORM FOR PROPO<br>DIFFERENT RESERVOIR. USE "APPL!<br>PROPOSALS.)     | SALS TO DRILL OR TO DEEPEN OR PLU<br>CATION FOR PERMIT" (FORM C-101) FO                                                                                                                       | RECEBSIOCD                                | L W Ward (26474)             | ~                                                                         |
| 1. Type of Well: Oil Well 🗸                                                           | Gas Well 🔲 Other                                                                                                                                                                              | DEC 0 2 2014                              | 8. Well Number 003           | 3 -                                                                       |
| 2. Name of Operator<br>Apache Corporation                                             | (                                                                                                                                                                                             |                                           | 9. OGRID Number<br>873       |                                                                           |
| 3. Address of Operator                                                                |                                                                                                                                                                                               | RECEIVED                                  | 10. Pool name or Wi          |                                                                           |
| 303 Veterans Airpark Lane, Suite 1                                                    | 000 Midland, TX 79705                                                                                                                                                                         |                                           | Bronco; Wolfcamp (7)         | 300)                                                                      |
| 4. Well Location<br>Unit Letter J :                                                   | 1983feet from the                                                                                                                                                                             | line and 151                              | 5feet from th                | a East line                                                               |
| Section 11                                                                            |                                                                                                                                                                                               | ige 38E                                   |                              | lounty Lea                                                                |
|                                                                                       | 11. Elevation (Show whether DR,                                                                                                                                                               |                                           |                              | <u></u>                                                                   |
| ***                                                                                   | 3810' GL                                                                                                                                                                                      |                                           |                              |                                                                           |
| of starting any proposed w<br>proposed completion or re-                              | Deleted operations. (Clearly state all provide ork). SEE RULE 19.15.7.14 NMAC completion.<br>is well. Engineer is currently looking a dated 11/24/2014, is attached.<br>Dorary E-I<br>SUPPORT | ertinent details, and<br>For Multiple Cor | T JOB                        | ncluding estimated date<br>bore diagram of<br>ever, well hit our Inactive |
| Spud Date: 12/27/1953                                                                 | Rig Release Dat                                                                                                                                                                               | e: 3/8/1954                               |                              |                                                                           |
| Lhereby certify that the information                                                  | above is true and complete to the be                                                                                                                                                          | st of my knowledge                        | e and helief                 |                                                                           |
|                                                                                       | above is true and complete to the be                                                                                                                                                          | st of my knowledg                         | e and ocner,                 |                                                                           |
| SIGNATURE Klesa H                                                                     | ha TITLE Sr. Staff                                                                                                                                                                            | Reg Analyst                               | DATE                         | 12/1/2014                                                                 |
| Type or print name Reesa Fisher                                                       | F-mail address                                                                                                                                                                                | Reesa.Fisher@apa                          | achecorp.com                 | VE: (432) 818-1062                                                        |
| For State Use Only                                                                    |                                                                                                                                                                                               |                                           |                              |                                                                           |
| APPROVED BY:                                                                          | Stown TITLE Dis                                                                                                                                                                               | t. Super                                  | JOSO DATE                    | 12/3/2014                                                                 |
| Conditions of Approval (if any)                                                       |                                                                                                                                                                                               | Ĩ                                         |                              | ) v                                                                       |
|                                                                                       |                                                                                                                                                                                               |                                           |                              | DEC 0 3 2014                                                              |