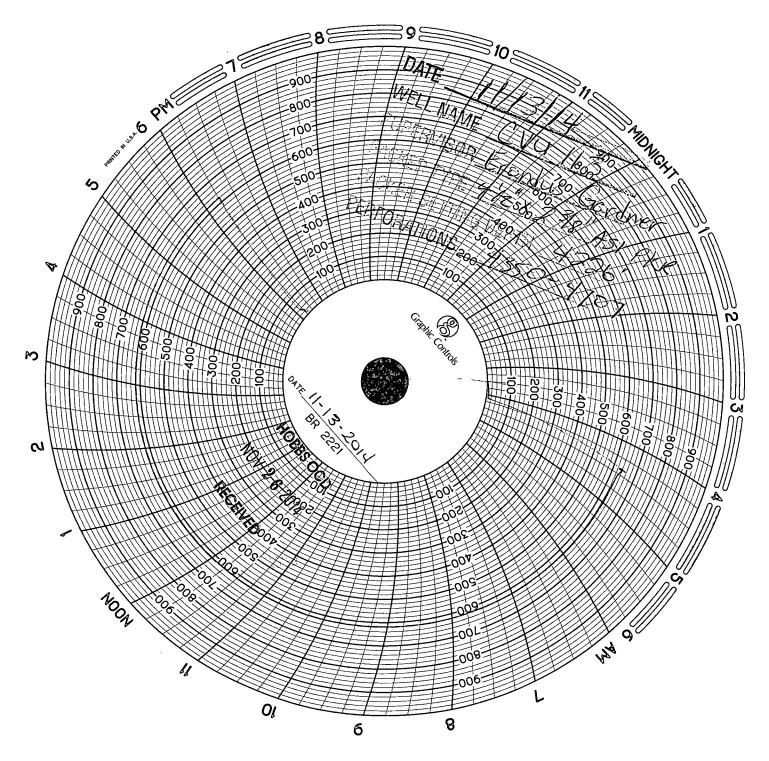

| <u>District I</u> – (575) 393-6161                                                                                                                                                                                                                                                                                                                                                                                                                                                                                                                                                                                                                                                                                                                                                                                                                                                                                                                                                                                                                                                                                                                                                                                                                                                                                                                                                                                                                                                                                                                                                                                                                                                                                                                                                                                                                                                                                                                                                                                                                                                                   |                                                                                                                                                                                                        | exico                                                                   | Form C-103                                                                                                                                                              |
|------------------------------------------------------------------------------------------------------------------------------------------------------------------------------------------------------------------------------------------------------------------------------------------------------------------------------------------------------------------------------------------------------------------------------------------------------------------------------------------------------------------------------------------------------------------------------------------------------------------------------------------------------------------------------------------------------------------------------------------------------------------------------------------------------------------------------------------------------------------------------------------------------------------------------------------------------------------------------------------------------------------------------------------------------------------------------------------------------------------------------------------------------------------------------------------------------------------------------------------------------------------------------------------------------------------------------------------------------------------------------------------------------------------------------------------------------------------------------------------------------------------------------------------------------------------------------------------------------------------------------------------------------------------------------------------------------------------------------------------------------------------------------------------------------------------------------------------------------------------------------------------------------------------------------------------------------------------------------------------------------------------------------------------------------------------------------------------------------|--------------------------------------------------------------------------------------------------------------------------------------------------------------------------------------------------------|-------------------------------------------------------------------------|-------------------------------------------------------------------------------------------------------------------------------------------------------------------------|
|                                                                                                                                                                                                                                                                                                                                                                                                                                                                                                                                                                                                                                                                                                                                                                                                                                                                                                                                                                                                                                                                                                                                                                                                                                                                                                                                                                                                                                                                                                                                                                                                                                                                                                                                                                                                                                                                                                                                                                                                                                                                                                      | Energy, Minerals and Natu                                                                                                                                                                              | ural Resources                                                          | Revised July 18, 2013                                                                                                                                                   |
| 1625 N. French Dr., Hobbs, NM 88240<br>District II - (575) 748-1283                                                                                                                                                                                                                                                                                                                                                                                                                                                                                                                                                                                                                                                                                                                                                                                                                                                                                                                                                                                                                                                                                                                                                                                                                                                                                                                                                                                                                                                                                                                                                                                                                                                                                                                                                                                                                                                                                                                                                                                                                                  |                                                                                                                                                                                                        |                                                                         | WELL API NO                                                                                                                                                             |
| $\frac{District II}{1} = (373)748-1285$<br>811 S. First St., Artesia, NM 88210                                                                                                                                                                                                                                                                                                                                                                                                                                                                                                                                                                                                                                                                                                                                                                                                                                                                                                                                                                                                                                                                                                                                                                                                                                                                                                                                                                                                                                                                                                                                                                                                                                                                                                                                                                                                                                                                                                                                                                                                                       | OIL CONSERVATION                                                                                                                                                                                       | I DIVISION                                                              | 30-025-25798                                                                                                                                                            |
| <u>District III</u> - (505) 334-6178                                                                                                                                                                                                                                                                                                                                                                                                                                                                                                                                                                                                                                                                                                                                                                                                                                                                                                                                                                                                                                                                                                                                                                                                                                                                                                                                                                                                                                                                                                                                                                                                                                                                                                                                                                                                                                                                                                                                                                                                                                                                 | 1220 South St. Fra                                                                                                                                                                                     | ncis Dr.                                                                | 5. Indicate Type of Lease<br>STATE X - FEE                                                                                                                              |
| 1000 Rio Brazos Rd., Aztec, NM 87410<br>District IV – (505) 476-3460                                                                                                                                                                                                                                                                                                                                                                                                                                                                                                                                                                                                                                                                                                                                                                                                                                                                                                                                                                                                                                                                                                                                                                                                                                                                                                                                                                                                                                                                                                                                                                                                                                                                                                                                                                                                                                                                                                                                                                                                                                 | Santa Fe, NM 8                                                                                                                                                                                         | 7505                                                                    | 6. State Oil & Gas Lease No.                                                                                                                                            |
| 1220 S. St. Francis Dr., Santa Fe, NM                                                                                                                                                                                                                                                                                                                                                                                                                                                                                                                                                                                                                                                                                                                                                                                                                                                                                                                                                                                                                                                                                                                                                                                                                                                                                                                                                                                                                                                                                                                                                                                                                                                                                                                                                                                                                                                                                                                                                                                                                                                                |                                                                                                                                                                                                        | 1505                                                                    | 0. State Off & Gas Lease No.                                                                                                                                            |
| 87505<br>SUNDRY NOT                                                                                                                                                                                                                                                                                                                                                                                                                                                                                                                                                                                                                                                                                                                                                                                                                                                                                                                                                                                                                                                                                                                                                                                                                                                                                                                                                                                                                                                                                                                                                                                                                                                                                                                                                                                                                                                                                                                                                                                                                                                                                  | ICES AND REPORTS ON WELLS                                                                                                                                                                              |                                                                         | 7. Lease Name or Unit Agreement Name                                                                                                                                    |
| (DO NOT USE THIS FORM FOR PROPO                                                                                                                                                                                                                                                                                                                                                                                                                                                                                                                                                                                                                                                                                                                                                                                                                                                                                                                                                                                                                                                                                                                                                                                                                                                                                                                                                                                                                                                                                                                                                                                                                                                                                                                                                                                                                                                                                                                                                                                                                                                                      | 7. Deuse Hume of Ome Agreement Hume                                                                                                                                                                    |                                                                         |                                                                                                                                                                         |
| DIFFERENT RESERVOIR. USE "APPLICATION FOR PERMIT" (EQRM C-101) FOR SUCH                                                                                                                                                                                                                                                                                                                                                                                                                                                                                                                                                                                                                                                                                                                                                                                                                                                                                                                                                                                                                                                                                                                                                                                                                                                                                                                                                                                                                                                                                                                                                                                                                                                                                                                                                                                                                                                                                                                                                                                                                              |                                                                                                                                                                                                        |                                                                         | CENTRAL VACUUM UNIT                                                                                                                                                     |
| 1. Type of Well: Oil Well                                                                                                                                                                                                                                                                                                                                                                                                                                                                                                                                                                                                                                                                                                                                                                                                                                                                                                                                                                                                                                                                                                                                                                                                                                                                                                                                                                                                                                                                                                                                                                                                                                                                                                                                                                                                                                                                                                                                                                                                                                                                            | Gas Well D Other INJECTOR                                                                                                                                                                              | 8. Well Number 113                                                      |                                                                                                                                                                         |
| 2. Name of Operator                                                                                                                                                                                                                                                                                                                                                                                                                                                                                                                                                                                                                                                                                                                                                                                                                                                                                                                                                                                                                                                                                                                                                                                                                                                                                                                                                                                                                                                                                                                                                                                                                                                                                                                                                                                                                                                                                                                                                                                                                                                                                  |                                                                                                                                                                                                        |                                                                         | 9. OGRID Number 4323                                                                                                                                                    |
| CHEVRON U.S.A. INC.                                                                                                                                                                                                                                                                                                                                                                                                                                                                                                                                                                                                                                                                                                                                                                                                                                                                                                                                                                                                                                                                                                                                                                                                                                                                                                                                                                                                                                                                                                                                                                                                                                                                                                                                                                                                                                                                                                                                                                                                                                                                                  |                                                                                                                                                                                                        | 2 6 2014                                                                |                                                                                                                                                                         |
| <ol> <li>Address of Operator</li> <li>SMITH ROAD, MIDLAND, 7</li> </ol>                                                                                                                                                                                                                                                                                                                                                                                                                                                                                                                                                                                                                                                                                                                                                                                                                                                                                                                                                                                                                                                                                                                                                                                                                                                                                                                                                                                                                                                                                                                                                                                                                                                                                                                                                                                                                                                                                                                                                                                                                              | FEXAS 20705                                                                                                                                                                                            | _                                                                       | 10. Pool name or Wildcat<br>VACUUM; GRAYBURG SAN ANDRES                                                                                                                 |
| 4. Well Location                                                                                                                                                                                                                                                                                                                                                                                                                                                                                                                                                                                                                                                                                                                                                                                                                                                                                                                                                                                                                                                                                                                                                                                                                                                                                                                                                                                                                                                                                                                                                                                                                                                                                                                                                                                                                                                                                                                                                                                                                                                                                     |                                                                                                                                                                                                        | EIVED                                                                   | VACUUM, GRATBURG SAN ANDRES                                                                                                                                             |
|                                                                                                                                                                                                                                                                                                                                                                                                                                                                                                                                                                                                                                                                                                                                                                                                                                                                                                                                                                                                                                                                                                                                                                                                                                                                                                                                                                                                                                                                                                                                                                                                                                                                                                                                                                                                                                                                                                                                                                                                                                                                                                      | eet from SOUTH line and 1100 for                                                                                                                                                                       |                                                                         |                                                                                                                                                                         |
| Section 6                                                                                                                                                                                                                                                                                                                                                                                                                                                                                                                                                                                                                                                                                                                                                                                                                                                                                                                                                                                                                                                                                                                                                                                                                                                                                                                                                                                                                                                                                                                                                                                                                                                                                                                                                                                                                                                                                                                                                                                                                                                                                            |                                                                                                                                                                                                        | Range 35E                                                               | NMPM County LEA                                                                                                                                                         |
|                                                                                                                                                                                                                                                                                                                                                                                                                                                                                                                                                                                                                                                                                                                                                                                                                                                                                                                                                                                                                                                                                                                                                                                                                                                                                                                                                                                                                                                                                                                                                                                                                                                                                                                                                                                                                                                                                                                                                                                                                                                                                                      |                                                                                                                                                                                                        |                                                                         |                                                                                                                                                                         |
|                                                                                                                                                                                                                                                                                                                                                                                                                                                                                                                                                                                                                                                                                                                                                                                                                                                                                                                                                                                                                                                                                                                                                                                                                                                                                                                                                                                                                                                                                                                                                                                                                                                                                                                                                                                                                                                                                                                                                                                                                                                                                                      | 11. Elevation (Show whether DR                                                                                                                                                                         | α, <i>κκδ</i> , <i>κι</i> , <i>σκ</i> , <i>ει</i> ς                     |                                                                                                                                                                         |
| <u></u>                                                                                                                                                                                                                                                                                                                                                                                                                                                                                                                                                                                                                                                                                                                                                                                                                                                                                                                                                                                                                                                                                                                                                                                                                                                                                                                                                                                                                                                                                                                                                                                                                                                                                                                                                                                                                                                                                                                                                                                                                                                                                              | <u> </u>                                                                                                                                                                                               |                                                                         |                                                                                                                                                                         |
| PULL OR ALTER CASING     Image: Comparison of the second sec |                                                                                                                                                                                                        | CASING/CEMEN                                                            |                                                                                                                                                                         |
|                                                                                                                                                                                                                                                                                                                                                                                                                                                                                                                                                                                                                                                                                                                                                                                                                                                                                                                                                                                                                                                                                                                                                                                                                                                                                                                                                                                                                                                                                                                                                                                                                                                                                                                                                                                                                                                                                                                                                                                                                                                                                                      |                                                                                                                                                                                                        | OTHER: MIT                                                              | REPAIR W/CHART                                                                                                                                                          |
| OTHER:<br>13. Describe proposed or com                                                                                                                                                                                                                                                                                                                                                                                                                                                                                                                                                                                                                                                                                                                                                                                                                                                                                                                                                                                                                                                                                                                                                                                                                                                                                                                                                                                                                                                                                                                                                                                                                                                                                                                                                                                                                                                                                                                                                                                                                                                               | pleted operations. (Clearly state all ork). SEE RULE 19.15.7.14 NMA                                                                                                                                    | pertinent details, ar                                                   | REPAIR W/CHART<br>ad give pertinent dates, including estimated date<br>ompletions: Attach wellbore diagram of                                                           |
| OTHER:<br>13. Describe proposed or comp<br>of starting any proposed w<br>proposed completion or re<br>1/13/2014: NOTIFIED NMOCD.                                                                                                                                                                                                                                                                                                                                                                                                                                                                                                                                                                                                                                                                                                                                                                                                                                                                                                                                                                                                                                                                                                                                                                                                                                                                                                                                                                                                                                                                                                                                                                                                                                                                                                                                                                                                                                                                                                                                                                     | pleted operations. (Clearly state all<br>ork). SEE RULE 19.15.7.14 NMA<br>completion.<br>RAN CHART. PRESS TO 620 PS                                                                                    | pertinent details, ar<br>C. For Multiple Co                             | nd give pertinent dates, including estimated date                                                                                                                       |
| OTHER:<br>13. Describe proposed or com<br>of starting any proposed w<br>proposed completion or rea                                                                                                                                                                                                                                                                                                                                                                                                                                                                                                                                                                                                                                                                                                                                                                                                                                                                                                                                                                                                                                                                                                                                                                                                                                                                                                                                                                                                                                                                                                                                                                                                                                                                                                                                                                                                                                                                                                                                                                                                   | pleted operations. (Clearly state all<br>ork). SEE RULE 19.15.7.14 NMA<br>completion.<br>RAN CHART. PRESS TO 620 PS                                                                                    | pertinent details, ar<br>C. For Multiple Co<br>SI FOR 30 MINUT          | nd give pertinent dates, including estimated date<br>ompletions: Attach wellbore diagram of                                                                             |
| OTHER:<br>13. Describe proposed or comp<br>of starting any proposed w<br>proposed completion or re-<br>1/13/2014: NOTIFIED NMOCD.<br>CHART ATTACHED). PKR @ 4<br>Spud Date:                                                                                                                                                                                                                                                                                                                                                                                                                                                                                                                                                                                                                                                                                                                                                                                                                                                                                                                                                                                                                                                                                                                                                                                                                                                                                                                                                                                                                                                                                                                                                                                                                                                                                                                                                                                                                                                                                                                          | pleted operations. (Clearly state all<br>ork). SEE RULE 19.15.7.14 NMA<br>completion.<br>RAN CHART. PRESS TO 620 PS<br>4226'                                                                           | pertinent details, ar<br>C. For Multiple Co<br>SI FOR 30 MINUT          | nd give pertinent dates, including estimated date<br>ompletions: Attach wellbore diagram of<br>ES. (ORIGINAL CHART & COPY OF                                            |
| OTHER:<br>13. Describe proposed or comp<br>of starting any proposed w<br>proposed completion or re-<br>1/13/2014: NOTIFIED NMOCD.<br>CHART ATTACHED). PKR @ 4<br>Spud Date:                                                                                                                                                                                                                                                                                                                                                                                                                                                                                                                                                                                                                                                                                                                                                                                                                                                                                                                                                                                                                                                                                                                                                                                                                                                                                                                                                                                                                                                                                                                                                                                                                                                                                                                                                                                                                                                                                                                          | pleted operations. (Clearly state all<br>ork). SEE RULE 19.15.7.14 NMA<br>completion.<br>RAN CHART. PRESS TO 620 PS<br>4226'<br>Rig Release D                                                          | pertinent details, ar<br>C. For Multiple Co<br>SI FOR 30 MINUT          | nd give pertinent dates, including estimated date<br>ompletions: Attach wellbore diagram of<br>ES. (ORIGINAL CHART & COPY OF                                            |
| OTHER:<br>13. Describe proposed or comp<br>of starting any proposed w<br>proposed completion or re-<br>1/13/2014: NOTIFIED NMOCD.<br>CHART ATTACHED). PKR @ 4<br>Spud Date:<br>hereby certify that the information                                                                                                                                                                                                                                                                                                                                                                                                                                                                                                                                                                                                                                                                                                                                                                                                                                                                                                                                                                                                                                                                                                                                                                                                                                                                                                                                                                                                                                                                                                                                                                                                                                                                                                                                                                                                                                                                                   | pleted operations. (Clearly state all<br>ork). SEE RULE 19.15.7.14 NMA<br>completion.<br>RAN CHART. PRESS TO 620 PS<br>4226'<br>Rig Release D                                                          | pertinent details, ar<br>C. For Multiple Co<br>SI FOR 30 MINUT          | nd give pertinent dates, including estimated date<br>ompletions: Attach wellbore diagram of<br>ES. (ORIGINAL CHART & COPY OF                                            |
| OTHER:<br>13. Describe proposed or composed of starting any proposed we proposed completion or restricted NMOCD.<br>1/13/2014: NOTIFIED NMOCD.<br>CHART ATTACHED). PKR @ 4<br>Spud Date:<br>hereby certify that the information<br>SIGNATURE                                                                                                                                                                                                                                                                                                                                                                                                                                                                                                                                                                                                                                                                                                                                                                                                                                                                                                                                                                                                                                                                                                                                                                                                                                                                                                                                                                                                                                                                                                                                                                                                                                                                                                                                                                                                                                                         | pleted operations. (Clearly state all<br>ork). SEE RULE 19.15.7.14 NMA<br>completion.<br>RAN CHART. PRESS TO 620 PS<br>1226'<br>Rig Release D<br>above is true and complete to the b<br>NAME TITLE REG | pertinent details, ar<br>C. For Multiple Co<br>SI FOR 30 MINUT<br>vate: | ad give pertinent dates, including estimated date<br>ompletions: Attach wellbore diagram of<br>ES. (ORIGINAL CHART & COPY OF<br>ge and belief.<br>ALIST DATE 11/25/2014 |
| OTHER:<br>13. Describe proposed or comp<br>of starting any proposed w<br>proposed completion or re-<br>1/13/2014: NOTIFIED NMOCD.<br>CHART ATTACHED). PKR @ 4<br>Spud Date:<br>hereby certify that the information<br>SIGNATURE                                                                                                                                                                                                                                                                                                                                                                                                                                                                                                                                                                                                                                                                                                                                                                                                                                                                                                                                                                                                                                                                                                                                                                                                                                                                                                                                                                                                                                                                                                                                                                                                                                                                                                                                                                                                                                                                      | pleted operations. (Clearly state all<br>ork). SEE RULE 19.15.7.14 NMA<br>completion.<br>RAN CHART. PRESS TO 620 PS<br>1226'<br>Rig Release D<br>above is true and complete to the b<br>NAME TITLE REG | pertinent details, ar<br>C. For Multiple Co<br>SI FOR 30 MINUT<br>vate: | ad give pertinent dates, including estimated date<br>ompletions: Attach wellbore diagram of<br>ES. (ORIGINAL CHART & COPY OF<br>ge and belief.<br>ALIST DATE 11/25/2014 |