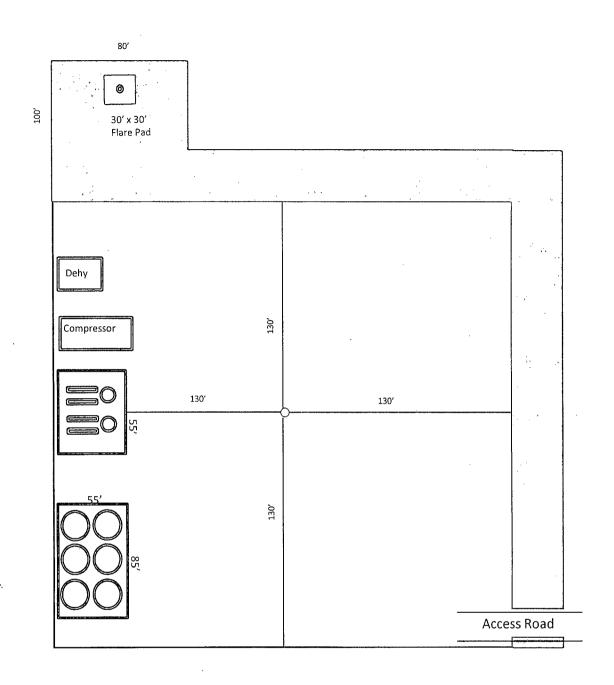

|







Exhibit D-1
Interim Reclamation Diagram
Fuggles 11 Federal 1H
Cimarex Energy Co.
11-25S-33E
SHL 330 FSL & 550 FWL
BHL 330 FNL & 370 FWL
Lea County, NM