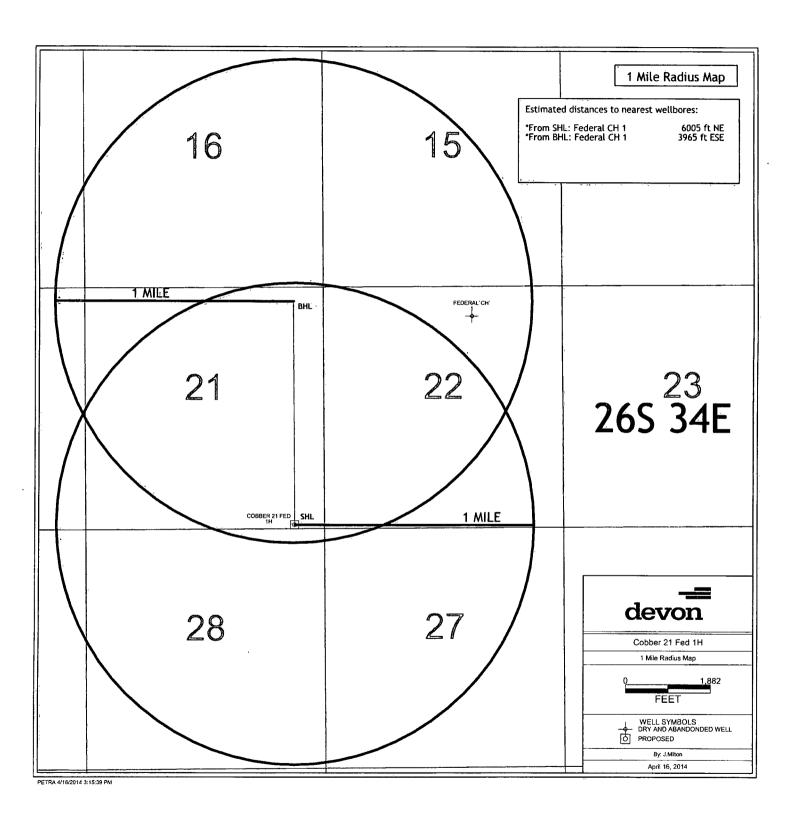

Surface Location

| UL or lot no. P                                 | Section<br>21 | Township<br>26 S | Range<br>34 E | Lot Idn   | Feet from the | North/South line SOUTH | Feet from the | East/West line<br>EAST | County<br>LEA |  |  |
|-------------------------------------------------|---------------|------------------|---------------|-----------|---------------|------------------------|---------------|------------------------|---------------|--|--|
| "Bottom Hole Location If Different From Surface |               |                  |               |           |               |                        |               |                        |               |  |  |
| UL or lot no.                                   | Section       | Township         | Range         | Lot Idn   | Feet from the | North/South line       | Feet from the | East/\Vest line        | County        |  |  |
| A                                               | 21            | 26·S             | 34 E          |           | 330           | NORTH                  | 660           | EAST                   | LEA           |  |  |
| Dindiantal Lane                                 | 13 1-1-40     | - I-BU H-C       |               | C-4- 15 O | .d N.         |                        | L             |                        |               |  |  |

## SECTION 21, TOWNSHIP 26 SOUTH, RANGE 34 EAST, N.M.P.M. LEA COUNTY, STATE OF NEW MEXICO LOCATION VERIFICATION MAP

DEVON ENERGY PRODUCTION COMPANY, L.P.

COBBER "21" FED #1H

LOCATED 65 FT. FROM THE SOUTH LINE
AND 660 FT. FROM THE EAST LINE OF

SECTION 21, TOWNSHIP 26 SOUTH,

RANGE 34 EAST, N.M.P.M.

LEA COUNTY, STATE OF NEW MEXICO

APRIL 4, 2014

SURVEY NO. 2895
MADRON SURVEYING, INC. 301 SOUTH CANAL CARLSBAD, NEW MEXICO