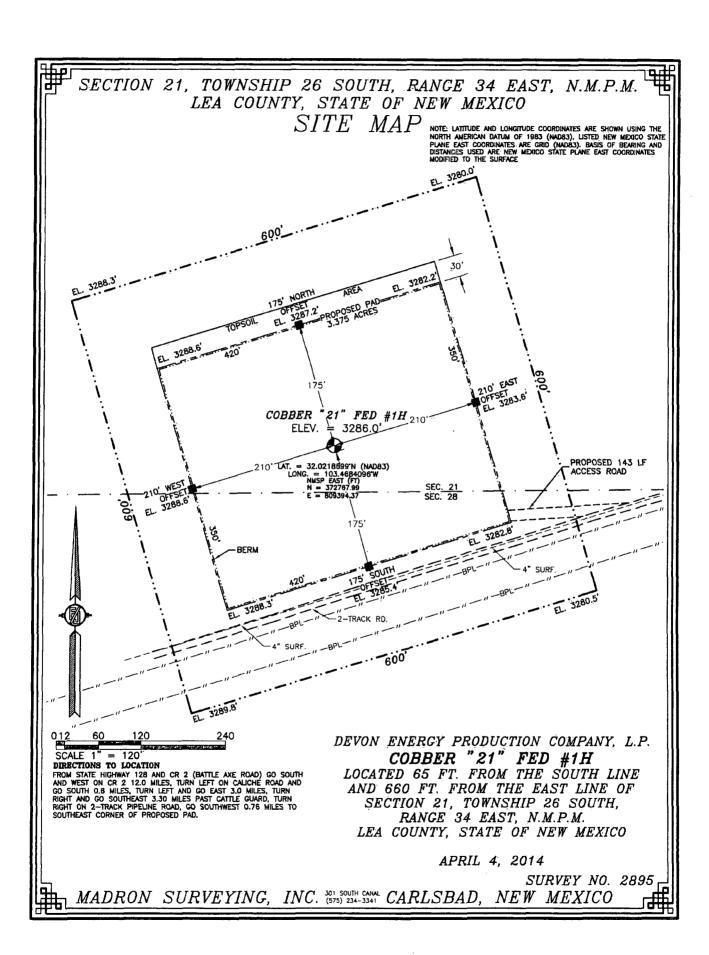

## SECTION 21, TOWNSHIP 26 SOUTH, RANGE 34 EAST, N.M.P.M. LEA COUNTY, STATE OF NEW MEXICO LOCATION VERIFICATION MAP

DEVON ENERGY PRODUCTION COMPANY, L.P.

COBBER "21" FED #1H

LOCATED 65 FT. FROM THE SOUTH LINE
AND 660 FT. FROM THE EAST LINE OF

SECTION 21, TOWNSHIP 26 SOUTH,

RANGE 34 EAST, N.M.P.M.

LEA COUNTY, STATE OF NEW MEXICO

APRIL 4, 2014

SURVEY NO. 2895
MADRON SURVEYING, INC. 301 SOUTH CANAL CARLSBAD, NEW MEXICO