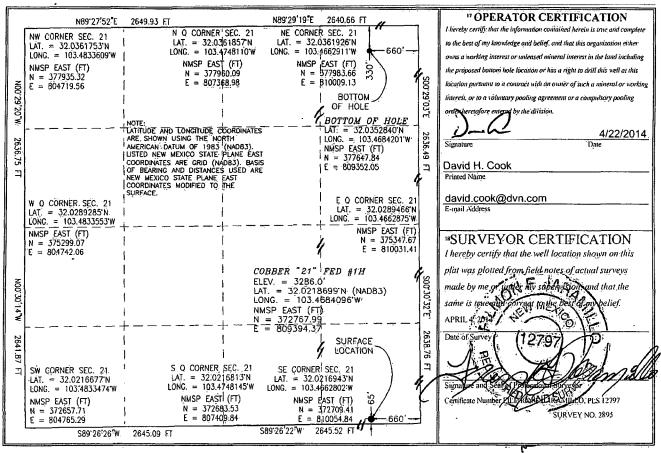

#### WELL LOCATION AND ACREAGE DEDICATION PLAT

| 30-0251              | 1 Pool Code<br>7280 | BRADLEY, BOWN                   | E SPRING               |
|----------------------|---------------------|---------------------------------|------------------------|
| Property Code 3/3933 | S Pro<br>COBB       | <sup>6</sup> ·Well Number<br>1H |                        |
| 7 OGRID No.          | <sup>8</sup> Ope    | erator Nâme                     | <sup>9</sup> Elevation |
| 6137                 | DEVON ENERGY PRO    | DUCTION COMPANY, L.P.           | 3286.0                 |

Surface Location

| UL or lot no. P                                 | Section<br>21 | Township<br>26 S | Range<br>34 E | Lot Idn   | Feet from the | North/South line SOUTH | Feet from the | East/West line<br>EAST | County<br>LEA |  |  |
|-------------------------------------------------|---------------|------------------|---------------|-----------|---------------|------------------------|---------------|------------------------|---------------|--|--|
| "Bottom Hole Location If Different From Surface |               |                  |               |           |               |                        |               |                        |               |  |  |
| UL or lot no.                                   | Section       | Township         | Range         | Lot Idn   | Feet from the | North/South line       | Feet from the | East/\Vest line        | County        |  |  |
| A                                               | 21            | 26·S             | 34 E          |           | 330           | NORTH                  | 660           | EAST                   | LEA           |  |  |
| Dindiantal Lane                                 | 13 1-1-40     | - I-BU H-C       |               | C-4- 15 O | .d N.         |                        | L             |                        |               |  |  |

Dedicated Acres Joint or Infill Consolidation Code Order No. 160

No allowable will be assigned to this completion until all interests have been consolidated or a non-standard unit has been approved by the division.