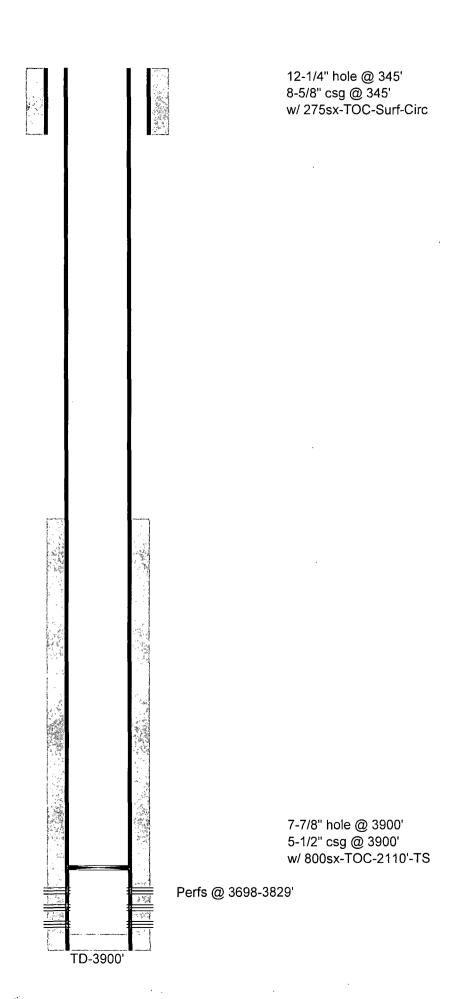

M

## OXY USA WTP LP - Proposed East Eumont Unit #77 API No. 30-025-05698

125sx @ 395'-Surface

Perf @ 395'

12-1/4" hole @ 345' 8-5/8" csg @ 345' w/ 275sx-TOC-Surf-Circ

50sx @ 1530-1375' WOC-Tag

25sx @ 2600-2450' WOC-Tag

30sx @ 2980-2780' WOC-Tag

25sx @ 3598-3450' WOC-Tag

7/92-CIBP @ 3598'

7-7/8" hole @ 3900' 5-1/2" csg @ 3900' w/ 800sx-TOC-2110'-TS

Perfs @ 3698-3829'

OXY USA WTP LP - Current East Eumont Unit #77 API No. 30-025-05698

7/92-CIBP @ 3598'