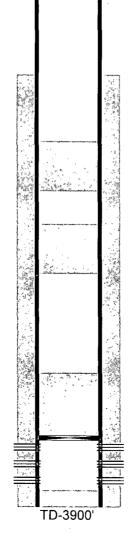

M

## OXY USA WTP LP - Proposed East Eumont Unit #77 API No. 30-025-05698

125sx @ 395'-Surface

Perf @ 395'

12-1/4" hole @ 345' 8-5/8" csg @ 345' w/ 275sx-TOC-Surf-Circ

50sx @ 1530-1375' WOC-Tag

25sx @ 2600-2450' WOC-Tag

30sx @ 2980-2780' WOC-Tag

25sx @ 3598-3450' WOC-Tag

7/92-CIBP @ 3598'

7-7/8" hole @ 3900' 5-1/2" csg @ 3900' w/ 800sx-TOC-2110'-TS

Perfs @ 3698-3829'

OXY USA WTP LP - Current East Eumont Unit #77 API No. 30-025-05698

7/92-CIBP @ 3598'