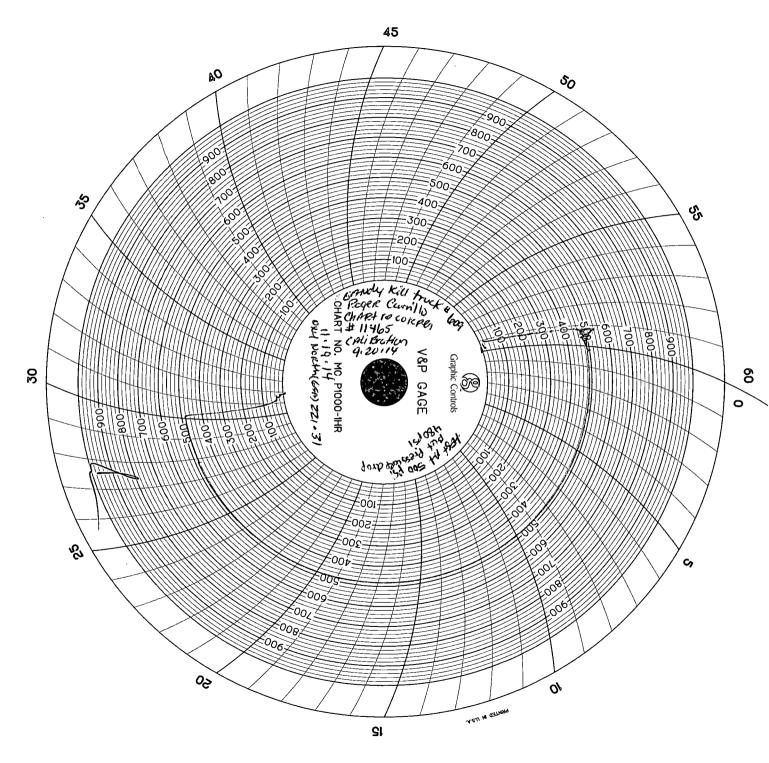

## State of New Mexico Energy, Minerals and Natural Resources Department

Form C-103 Revised 5-27-2004

| FILE IN TRIPLICATE                                                                                                                                                                                                                                                             | OIL CONSERVA                                | ATION DIVISION                                                                                                                                                                                                                                                                                                                                                                                                                                                                                                                                                                                                                                                                                                                                                                                                                                                                                                                                                                                                                                                                                                                                                                                                                                                                                                                                                                                                                                                                                                                                                                                                                                                                                                                                                                                                                                                                                                                                                                                                                                                                                                                 | Novisca 5-27-2004                                         |
|--------------------------------------------------------------------------------------------------------------------------------------------------------------------------------------------------------------------------------------------------------------------------------|---------------------------------------------|--------------------------------------------------------------------------------------------------------------------------------------------------------------------------------------------------------------------------------------------------------------------------------------------------------------------------------------------------------------------------------------------------------------------------------------------------------------------------------------------------------------------------------------------------------------------------------------------------------------------------------------------------------------------------------------------------------------------------------------------------------------------------------------------------------------------------------------------------------------------------------------------------------------------------------------------------------------------------------------------------------------------------------------------------------------------------------------------------------------------------------------------------------------------------------------------------------------------------------------------------------------------------------------------------------------------------------------------------------------------------------------------------------------------------------------------------------------------------------------------------------------------------------------------------------------------------------------------------------------------------------------------------------------------------------------------------------------------------------------------------------------------------------------------------------------------------------------------------------------------------------------------------------------------------------------------------------------------------------------------------------------------------------------------------------------------------------------------------------------------------------|-----------------------------------------------------------|
| DISTRICT I<br>1625 N. French Dr. , Hobbs, NM 88240                                                                                                                                                                                                                             |                                             | St. Francis Dr.<br>NM 87505                                                                                                                                                                                                                                                                                                                                                                                                                                                                                                                                                                                                                                                                                                                                                                                                                                                                                                                                                                                                                                                                                                                                                                                                                                                                                                                                                                                                                                                                                                                                                                                                                                                                                                                                                                                                                                                                                                                                                                                                                                                                                                    | WELL API NO.<br>30-025-07504                              |
| DISTRICT II                                                                                                                                                                                                                                                                    |                                             | HOBBS JCD                                                                                                                                                                                                                                                                                                                                                                                                                                                                                                                                                                                                                                                                                                                                                                                                                                                                                                                                                                                                                                                                                                                                                                                                                                                                                                                                                                                                                                                                                                                                                                                                                                                                                                                                                                                                                                                                                                                                                                                                                                                                                                                      | 5. Indicate Type of Lease                                 |
| 1301 W. Grand Ave, Artesia, NM 88210                                                                                                                                                                                                                                           |                                             | 119000 000                                                                                                                                                                                                                                                                                                                                                                                                                                                                                                                                                                                                                                                                                                                                                                                                                                                                                                                                                                                                                                                                                                                                                                                                                                                                                                                                                                                                                                                                                                                                                                                                                                                                                                                                                                                                                                                                                                                                                                                                                                                                                                                     | STATE FEE X                                               |
| DISTRICT III 1000 Rio Brazos Rd, Aztec, NM 87410                                                                                                                                                                                                                               |                                             | DEC 0 4 2014                                                                                                                                                                                                                                                                                                                                                                                                                                                                                                                                                                                                                                                                                                                                                                                                                                                                                                                                                                                                                                                                                                                                                                                                                                                                                                                                                                                                                                                                                                                                                                                                                                                                                                                                                                                                                                                                                                                                                                                                                                                                                                                   | 6. State Oil & Gas Lease No.                              |
|                                                                                                                                                                                                                                                                                | OTICES AND REPORTS ON WE                    |                                                                                                                                                                                                                                                                                                                                                                                                                                                                                                                                                                                                                                                                                                                                                                                                                                                                                                                                                                                                                                                                                                                                                                                                                                                                                                                                                                                                                                                                                                                                                                                                                                                                                                                                                                                                                                                                                                                                                                                                                                                                                                                                | 7. Lease Name or Unit Agreement Name                      |
| (DO NOT USE THIS FORM FOR PROPOSALS TO DRILL OR TO DEEPEN OR PLUG BACK TO A                                                                                                                                                                                                    |                                             |                                                                                                                                                                                                                                                                                                                                                                                                                                                                                                                                                                                                                                                                                                                                                                                                                                                                                                                                                                                                                                                                                                                                                                                                                                                                                                                                                                                                                                                                                                                                                                                                                                                                                                                                                                                                                                                                                                                                                                                                                                                                                                                                | North Hobbs (G/SA) Unit                                   |
| DIFFERENT RESERVOIR. USE "                                                                                                                                                                                                                                                     | APPLICATION FOR PERMIT" (Form C-1           | 01) for subsections of the subsection of the sub | Section 31                                                |
| Type of Well:  Oil Well                                                                                                                                                                                                                                                        | Gas Well Other Te                           | emporarily Abandoned                                                                                                                                                                                                                                                                                                                                                                                                                                                                                                                                                                                                                                                                                                                                                                                                                                                                                                                                                                                                                                                                                                                                                                                                                                                                                                                                                                                                                                                                                                                                                                                                                                                                                                                                                                                                                                                                                                                                                                                                                                                                                                           | 8. Well No. 221                                           |
| Name of Operator     Occidental Permian Ltd.                                                                                                                                                                                                                                   |                                             | inportarity / touridefice                                                                                                                                                                                                                                                                                                                                                                                                                                                                                                                                                                                                                                                                                                                                                                                                                                                                                                                                                                                                                                                                                                                                                                                                                                                                                                                                                                                                                                                                                                                                                                                                                                                                                                                                                                                                                                                                                                                                                                                                                                                                                                      | 9. OGRID No. 157984                                       |
| 3. Address of Operator                                                                                                                                                                                                                                                         |                                             |                                                                                                                                                                                                                                                                                                                                                                                                                                                                                                                                                                                                                                                                                                                                                                                                                                                                                                                                                                                                                                                                                                                                                                                                                                                                                                                                                                                                                                                                                                                                                                                                                                                                                                                                                                                                                                                                                                                                                                                                                                                                                                                                | 10. Pool name or Wildcat Hobbs (G/SA)                     |
| HCR 1 Box 90 Denver City, T                                                                                                                                                                                                                                                    | X 79323                                     |                                                                                                                                                                                                                                                                                                                                                                                                                                                                                                                                                                                                                                                                                                                                                                                                                                                                                                                                                                                                                                                                                                                                                                                                                                                                                                                                                                                                                                                                                                                                                                                                                                                                                                                                                                                                                                                                                                                                                                                                                                                                                                                                |                                                           |
| 4. Well Location                                                                                                                                                                                                                                                               |                                             |                                                                                                                                                                                                                                                                                                                                                                                                                                                                                                                                                                                                                                                                                                                                                                                                                                                                                                                                                                                                                                                                                                                                                                                                                                                                                                                                                                                                                                                                                                                                                                                                                                                                                                                                                                                                                                                                                                                                                                                                                                                                                                                                | ,                                                         |
| Unit Letter F : 220 <b>b</b>                                                                                                                                                                                                                                                   | Feet From The North                         | Line and 2310 I                                                                                                                                                                                                                                                                                                                                                                                                                                                                                                                                                                                                                                                                                                                                                                                                                                                                                                                                                                                                                                                                                                                                                                                                                                                                                                                                                                                                                                                                                                                                                                                                                                                                                                                                                                                                                                                                                                                                                                                                                                                                                                                | eet From The West Line                                    |
| Section 31                                                                                                                                                                                                                                                                     | Township 18-S                               |                                                                                                                                                                                                                                                                                                                                                                                                                                                                                                                                                                                                                                                                                                                                                                                                                                                                                                                                                                                                                                                                                                                                                                                                                                                                                                                                                                                                                                                                                                                                                                                                                                                                                                                                                                                                                                                                                                                                                                                                                                                                                                                                | -E NMPM Lea County                                        |
|                                                                                                                                                                                                                                                                                | 11. Elevation (Show whether DF, RK 3646' DF | (B, RT GR, etc.)                                                                                                                                                                                                                                                                                                                                                                                                                                                                                                                                                                                                                                                                                                                                                                                                                                                                                                                                                                                                                                                                                                                                                                                                                                                                                                                                                                                                                                                                                                                                                                                                                                                                                                                                                                                                                                                                                                                                                                                                                                                                                                               |                                                           |
| Pit or Below-grade Tank Application                                                                                                                                                                                                                                            | or Closure                                  |                                                                                                                                                                                                                                                                                                                                                                                                                                                                                                                                                                                                                                                                                                                                                                                                                                                                                                                                                                                                                                                                                                                                                                                                                                                                                                                                                                                                                                                                                                                                                                                                                                                                                                                                                                                                                                                                                                                                                                                                                                                                                                                                |                                                           |
| Pit Type Depth of Ground Water Distance from nearest fresh water well Distance from nearest surface water                                                                                                                                                                      |                                             |                                                                                                                                                                                                                                                                                                                                                                                                                                                                                                                                                                                                                                                                                                                                                                                                                                                                                                                                                                                                                                                                                                                                                                                                                                                                                                                                                                                                                                                                                                                                                                                                                                                                                                                                                                                                                                                                                                                                                                                                                                                                                                                                |                                                           |
| Pit Liner Thickness mil                                                                                                                                                                                                                                                        | Below-Grade Tank: Volume                    | bbls; Construction N                                                                                                                                                                                                                                                                                                                                                                                                                                                                                                                                                                                                                                                                                                                                                                                                                                                                                                                                                                                                                                                                                                                                                                                                                                                                                                                                                                                                                                                                                                                                                                                                                                                                                                                                                                                                                                                                                                                                                                                                                                                                                                           | 1aterial                                                  |
| ــــــــــــــــــــــــــــــــــــــ                                                                                                                                                                                                                                         | Y- NI-                                      | 4 SNI-4: D                                                                                                                                                                                                                                                                                                                                                                                                                                                                                                                                                                                                                                                                                                                                                                                                                                                                                                                                                                                                                                                                                                                                                                                                                                                                                                                                                                                                                                                                                                                                                                                                                                                                                                                                                                                                                                                                                                                                                                                                                                                                                                                     | Other Dete                                                |
| E-PERMITTING                                                                                                                                                                                                                                                                   |                                             | ture of Notice, Report, o<br>SU                                                                                                                                                                                                                                                                                                                                                                                                                                                                                                                                                                                                                                                                                                                                                                                                                                                                                                                                                                                                                                                                                                                                                                                                                                                                                                                                                                                                                                                                                                                                                                                                                                                                                                                                                                                                                                                                                                                                                                                                                                                                                                | SSEQUENT REPORT OF:                                       |
| P&A NR                                                                                                                                                                                                                                                                         | P&A R                                       | REMEDIAL WORK                                                                                                                                                                                                                                                                                                                                                                                                                                                                                                                                                                                                                                                                                                                                                                                                                                                                                                                                                                                                                                                                                                                                                                                                                                                                                                                                                                                                                                                                                                                                                                                                                                                                                                                                                                                                                                                                                                                                                                                                                                                                                                                  | ALTERING CASING                                           |
| INT TO P&A                                                                                                                                                                                                                                                                     | COIVIF                                      | COMMENCE DRILLING O                                                                                                                                                                                                                                                                                                                                                                                                                                                                                                                                                                                                                                                                                                                                                                                                                                                                                                                                                                                                                                                                                                                                                                                                                                                                                                                                                                                                                                                                                                                                                                                                                                                                                                                                                                                                                                                                                                                                                                                                                                                                                                            |                                                           |
| CSNG                                                                                                                                                                                                                                                                           | CHG Loc                                     | CASING TEST AND CEM                                                                                                                                                                                                                                                                                                                                                                                                                                                                                                                                                                                                                                                                                                                                                                                                                                                                                                                                                                                                                                                                                                                                                                                                                                                                                                                                                                                                                                                                                                                                                                                                                                                                                                                                                                                                                                                                                                                                                                                                                                                                                                            |                                                           |
| TATEM RBDN                                                                                                                                                                                                                                                                     | IS CHART                                    |                                                                                                                                                                                                                                                                                                                                                                                                                                                                                                                                                                                                                                                                                                                                                                                                                                                                                                                                                                                                                                                                                                                                                                                                                                                                                                                                                                                                                                                                                                                                                                                                                                                                                                                                                                                                                                                                                                                                                                                                                                                                                                                                |                                                           |
|                                                                                                                                                                                                                                                                                |                                             |                                                                                                                                                                                                                                                                                                                                                                                                                                                                                                                                                                                                                                                                                                                                                                                                                                                                                                                                                                                                                                                                                                                                                                                                                                                                                                                                                                                                                                                                                                                                                                                                                                                                                                                                                                                                                                                                                                                                                                                                                                                                                                                                | rity test/TA status request X                             |
| 13. Describe Proposed or Completed Operations (Clearly state all pertinent details, and give pertinent dates, including estimated date of starting any proposed work) SEE RULE 1103. For Multiple Completions: Attach wellbore diagram of proposed completion or recompletion. |                                             |                                                                                                                                                                                                                                                                                                                                                                                                                                                                                                                                                                                                                                                                                                                                                                                                                                                                                                                                                                                                                                                                                                                                                                                                                                                                                                                                                                                                                                                                                                                                                                                                                                                                                                                                                                                                                                                                                                                                                                                                                                                                                                                                |                                                           |
| proposed work) SEE 1705. For manaple completions. That is well of diagram of proposed completion of recompletion.                                                                                                                                                              |                                             |                                                                                                                                                                                                                                                                                                                                                                                                                                                                                                                                                                                                                                                                                                                                                                                                                                                                                                                                                                                                                                                                                                                                                                                                                                                                                                                                                                                                                                                                                                                                                                                                                                                                                                                                                                                                                                                                                                                                                                                                                                                                                                                                |                                                           |
| Date of test: 11/19/2014                                                                                                                                                                                                                                                       |                                             |                                                                                                                                                                                                                                                                                                                                                                                                                                                                                                                                                                                                                                                                                                                                                                                                                                                                                                                                                                                                                                                                                                                                                                                                                                                                                                                                                                                                                                                                                                                                                                                                                                                                                                                                                                                                                                                                                                                                                                                                                                                                                                                                |                                                           |
| Pressure readings: Initial – 500 PSI;                                                                                                                                                                                                                                          | 15 min – 480 PSI; 30 min 480 PSI            |                                                                                                                                                                                                                                                                                                                                                                                                                                                                                                                                                                                                                                                                                                                                                                                                                                                                                                                                                                                                                                                                                                                                                                                                                                                                                                                                                                                                                                                                                                                                                                                                                                                                                                                                                                                                                                                                                                                                                                                                                                                                                                                                |                                                           |
| Length of test: 30 minutes                                                                                                                                                                                                                                                     |                                             |                                                                                                                                                                                                                                                                                                                                                                                                                                                                                                                                                                                                                                                                                                                                                                                                                                                                                                                                                                                                                                                                                                                                                                                                                                                                                                                                                                                                                                                                                                                                                                                                                                                                                                                                                                                                                                                                                                                                                                                                                                                                                                                                | of Tomporary                                              |
| Witnessed: NO                                                                                                                                                                                                                                                                  |                                             | This<br>Aha                                                                                                                                                                                                                                                                                                                                                                                                                                                                                                                                                                                                                                                                                                                                                                                                                                                                                                                                                                                                                                                                                                                                                                                                                                                                                                                                                                                                                                                                                                                                                                                                                                                                                                                                                                                                                                                                                                                                                                                                                                                                                                                    | Approval of Temporary 19/2015 adonment Expires 11/19/2015 |
| CIBP @3950'                                                                                                                                                                                                                                                                    |                                             | ·                                                                                                                                                                                                                                                                                                                                                                                                                                                                                                                                                                                                                                                                                                                                                                                                                                                                                                                                                                                                                                                                                                                                                                                                                                                                                                                                                                                                                                                                                                                                                                                                                                                                                                                                                                                                                                                                                                                                                                                                                                                                                                                              | ,                                                         |
| Top perf @4104                                                                                                                                                                                                                                                                 |                                             |                                                                                                                                                                                                                                                                                                                                                                                                                                                                                                                                                                                                                                                                                                                                                                                                                                                                                                                                                                                                                                                                                                                                                                                                                                                                                                                                                                                                                                                                                                                                                                                                                                                                                                                                                                                                                                                                                                                                                                                                                                                                                                                                |                                                           |
| I hereby certify that the information above is constructed or                                                                                                                                                                                                                  | s true and complete to the best of my know  | ledge and belief. I further certi                                                                                                                                                                                                                                                                                                                                                                                                                                                                                                                                                                                                                                                                                                                                                                                                                                                                                                                                                                                                                                                                                                                                                                                                                                                                                                                                                                                                                                                                                                                                                                                                                                                                                                                                                                                                                                                                                                                                                                                                                                                                                              | fy that any pit or below-grade tank has been/will be      |
| closed according to NMOCD guideline                                                                                                                                                                                                                                            | , a general permit                          | or an (attached) alternat                                                                                                                                                                                                                                                                                                                                                                                                                                                                                                                                                                                                                                                                                                                                                                                                                                                                                                                                                                                                                                                                                                                                                                                                                                                                                                                                                                                                                                                                                                                                                                                                                                                                                                                                                                                                                                                                                                                                                                                                                                                                                                      | ive OCD-approved                                          |
| SIGNATURE Mendy                                                                                                                                                                                                                                                                |                                             | I Diali                                                                                                                                                                                                                                                                                                                                                                                                                                                                                                                                                                                                                                                                                                                                                                                                                                                                                                                                                                                                                                                                                                                                                                                                                                                                                                                                                                                                                                                                                                                                                                                                                                                                                                                                                                                                                                                                                                                                                                                                                                                                                                                        |                                                           |
|                                                                                                                                                                                                                                                                                | Ughnoon                                     | TITLE Administrativ                                                                                                                                                                                                                                                                                                                                                                                                                                                                                                                                                                                                                                                                                                                                                                                                                                                                                                                                                                                                                                                                                                                                                                                                                                                                                                                                                                                                                                                                                                                                                                                                                                                                                                                                                                                                                                                                                                                                                                                                                                                                                                            | ve Associate DATE 12/03/2014                              |
| TYPE OR PRINT NAME Mendy A.                                                                                                                                                                                                                                                    |                                             | <b>-</b> .                                                                                                                                                                                                                                                                                                                                                                                                                                                                                                                                                                                                                                                                                                                                                                                                                                                                                                                                                                                                                                                                                                                                                                                                                                                                                                                                                                                                                                                                                                                                                                                                                                                                                                                                                                                                                                                                                                                                                                                                                                                                                                                     |                                                           |
| For State Use Only  Mendy A.                                                                                                                                                                                                                                                   |                                             | TITLE Administrativ                                                                                                                                                                                                                                                                                                                                                                                                                                                                                                                                                                                                                                                                                                                                                                                                                                                                                                                                                                                                                                                                                                                                                                                                                                                                                                                                                                                                                                                                                                                                                                                                                                                                                                                                                                                                                                                                                                                                                                                                                                                                                                            |                                                           |
|                                                                                                                                                                                                                                                                                |                                             | TITLE Administrativ                                                                                                                                                                                                                                                                                                                                                                                                                                                                                                                                                                                                                                                                                                                                                                                                                                                                                                                                                                                                                                                                                                                                                                                                                                                                                                                                                                                                                                                                                                                                                                                                                                                                                                                                                                                                                                                                                                                                                                                                                                                                                                            |                                                           |