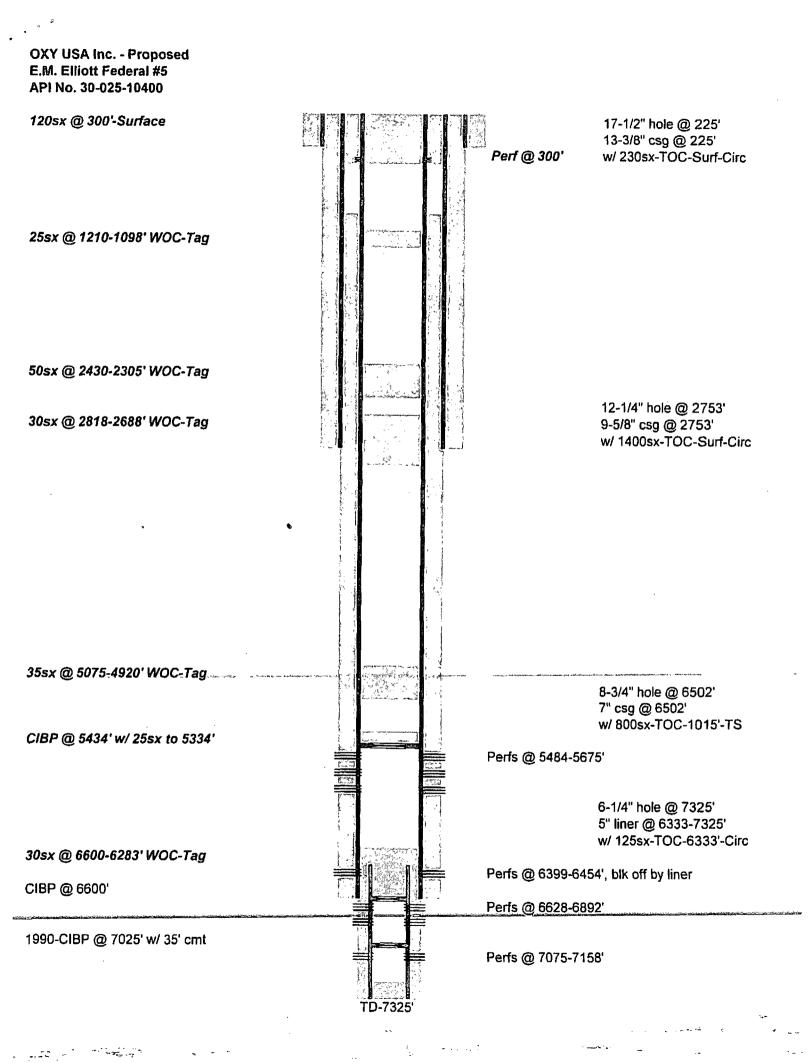

|                                                                                                                                                                                                                                                                                         |                                                                           |                                          |                                                |                                                          | FORM APPROVED<br>OMB NO. 1004-0135<br>Expires: July 31, 2010 |                       |
|-----------------------------------------------------------------------------------------------------------------------------------------------------------------------------------------------------------------------------------------------------------------------------------------|---------------------------------------------------------------------------|------------------------------------------|------------------------------------------------|----------------------------------------------------------|--------------------------------------------------------------|-----------------------|
|                                                                                                                                                                                                                                                                                         | NOTICES AND REPO                                                          |                                          |                                                | 082014                                                   | 5. Lease Serial No.<br>NMLC032573A                           |                       |
| Do not use th<br>abandoned we                                                                                                                                                                                                                                                           | is form for proposals to<br>II.  Use form 3160-3 (API                     | drill or to re-ente<br>D) for such propo | r an<br>sals.<br>REC                           | NEVED                                                    | 6. If Indian, Allottee o                                     | r Tribe Name          |
| SUBMIT IN TRIPLICATE - Other instructions on reverse side.                                                                                                                                                                                                                              |                                                                           |                                          |                                                |                                                          | 7. If Unit or CA/Agree                                       | ement, Name and/or No |
| I. Type of Well<br>☑ Oil Well □ Gas Well □ Ott                                                                                                                                                                                                                                          | e <sup>-</sup>                                                            |                                          | 8. Well Name and No.<br>E.M. ELLIOTT FEDERAL 5 |                                                          |                                                              |                       |
| 2. Name of Operator<br>OXY USA INC.                                                                                                                                                                                                                                                     | DAVID STEWART<br>art@oxy.com                                              |                                          |                                                | 9. API Well No.<br>30-025-10400                          |                                                              |                       |
| 3a. Address<br>P.O. BOX 50250<br>MIDLAND, TX 79710                                                                                                                                                                                                                                      | 3b. Phone No. (include area code)<br>Ph: 432-685-5717<br>Fx: 432-685-5742 |                                          |                                                | 10. Field and Pool, or Exploratory<br>BLINEBRY OIL & GAS |                                                              |                       |
| 4. Location of Well (Footage, Sec., 7                                                                                                                                                                                                                                                   |                                                                           |                                          |                                                | 11. County or Parish, and State                          |                                                              |                       |
| Sec 22 T22S R37E NWNW 3<br>32.383710 N Lat, 103.156170                                                                                                                                                                                                                                  |                                                                           |                                          |                                                |                                                          | LEA COUNTY, NM                                               |                       |
| 12. CHECK APPI                                                                                                                                                                                                                                                                          | ROPRIATE BOX(ES) TO                                                       | ) INDICATE NAT                           | URE OF 1                                       | NOTICE, R                                                | EPORT, OR OTHEI                                              | R DATA                |
| TYPE OF SUBMISSION                                                                                                                                                                                                                                                                      | TYPE OF ACTION                                                            |                                          |                                                |                                                          |                                                              |                       |
| Notice of Intent                                                                                                                                                                                                                                                                        | 🗖 Acidize                                                                 | 🗋 Deepen                                 |                                                | D Product                                                | tion (Start/Resume)                                          | U Water Shut-Of       |
| _                                                                                                                                                                                                                                                                                       | Alter Casing                                                              | 🗖 Fracture 7                             | Fracture Treat                                 |                                                          | ation                                                        | Well Integrity        |
| Subsequent Report                                                                                                                                                                                                                                                                       | 🗖 Casing Repair                                                           | 🗋 New Cons                               | $\Box$ New Construction $\Box$ R               |                                                          | plete                                                        | 🗖 Other               |
| Final Abandonment Notice                                                                                                                                                                                                                                                                | <ul> <li>Change Plans</li> <li>Convert to Injection</li> </ul>            | 🛛 Plug and J                             |                                                |                                                          | rarily Abandon<br>Disposal                                   |                       |
| 13-3/8" 54.5# csg @ 225' w/ 2<br>9-5/8" 36# csg @ 2753' w/ 14<br>7" 23# csg @ 6502' w/ 800sx,<br>5" liner @ 6333-7325' w/ 125s<br>1. RIH & tag cmt/CIBP @ 666<br>2. RIH & set CIBP @ 5434', M<br>3. M&P 35sx cmt @ 5075-492<br>4. M&P 30sx cmt @ 2818-268<br>5. M&P 50sx cmt @ 2430-230 | Surf-Circ<br>S<br>'-Circ                                                  | OCD Conditions of Approval               |                                                |                                                          |                                                              |                       |
| 14. I hereby certify that the foregoing is                                                                                                                                                                                                                                              | true and correct.<br>Electronic Submission #2                             |                                          |                                                |                                                          |                                                              | - <u>-</u>            |
|                                                                                                                                                                                                                                                                                         | For O                                                                     | XY USA INC., sent                        | to the Hobb                                    | <b>)S</b>                                                |                                                              |                       |
| Name (Printed/Typed) DAVID ST                                                                                                                                                                                                                                                           | EWARI                                                                     | Title                                    | SR. RE                                         | GULATORY                                                 | ADVISOR                                                      |                       |
| Signature (Electronic                                                                                                                                                                                                                                                                   | Date                                                                      | Date 11/10/2014                          |                                                |                                                          |                                                              |                       |
|                                                                                                                                                                                                                                                                                         | THIS SPACE FO                                                             | R FEDERAL O                              | R STATE                                        | OFFICE U                                                 | SE                                                           |                       |
| Approved By                                                                                                                                                                                                                                                                             |                                                                           | Title                                    |                                                |                                                          | Date                                                         |                       |
| Conditions of approval, if any, are attache<br>certify that the applicant holds legal or eq<br>which would entitle the applicant to condu                                                                                                                                               | uitable title to those rights in the                                      | not warrant or<br>subject lease Off      | ce                                             |                                                          |                                                              |                       |
| Title 18 U.S.C. Section 1001 and Title 43<br>States any false, fictitious or fraudulent                                                                                                                                                                                                 |                                                                           |                                          |                                                |                                                          | ake to any department or                                     | agency of the United  |
| ** OPERA                                                                                                                                                                                                                                                                                | TOR-SUBMITTED ** O                                                        | PERATOR-SUB                              | MITTED *                                       | * OPERA                                                  | FOR-SUBMITTED                                                | **                    |

## 32. Additional remarks, continued

6. M&P 25sx cmt @ 1210-1098' WOC-Tag 7. Perf @ 300', sqz 120sx cmt to Surface

10# MLF between plugs

. .

Above ground steel tanks will be utilized

## **OXY USA Inc. - Proposed** E.M. Elliott Federal #5 API No. 30-025-10400