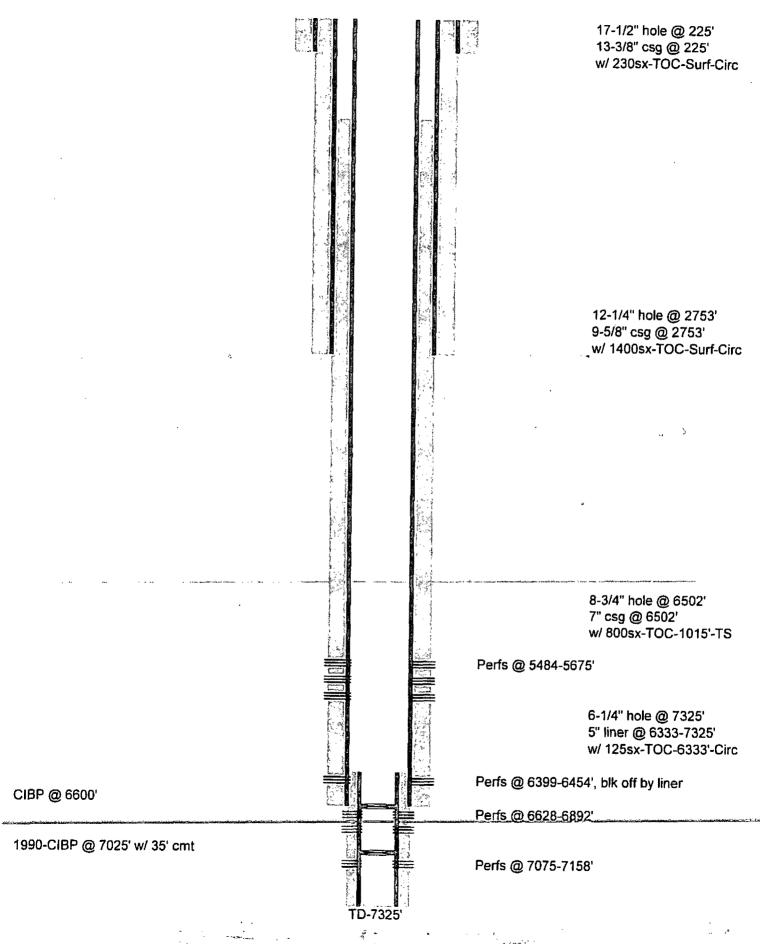

|                                                                                                                                                                                                                                                                                         |                                                                           |                                          |                                                |                                                          | FORM APPROVED<br>OMB NO. 1004-0135<br>Expires: July 31, 2010 |                       |
|-----------------------------------------------------------------------------------------------------------------------------------------------------------------------------------------------------------------------------------------------------------------------------------------|---------------------------------------------------------------------------|------------------------------------------|------------------------------------------------|----------------------------------------------------------|--------------------------------------------------------------|-----------------------|
|                                                                                                                                                                                                                                                                                         | NOTICES AND REPO                                                          |                                          |                                                | 082014                                                   | 5. Lease Serial No.<br>NMLC032573A                           |                       |
| Do not use th<br>abandoned we                                                                                                                                                                                                                                                           | is form for proposals to<br>II.  Use form 3160-3 (API                     | drill or to re-ente<br>D) for such propo | r an<br>sals.<br>REC                           | NEVED                                                    | 6. If Indian, Allottee o                                     | r Tribe Name          |
| SUBMIT IN TRIPLICATE - Other instructions on reverse side.                                                                                                                                                                                                                              |                                                                           |                                          |                                                |                                                          | 7. If Unit or CA/Agree                                       | ement, Name and/or No |
| I. Type of Well<br>☑ Oil Well □ Gas Well □ Ott                                                                                                                                                                                                                                          | e <sup>-</sup>                                                            |                                          | 8. Well Name and No.<br>E.M. ELLIOTT FEDERAL 5 |                                                          |                                                              |                       |
| 2. Name of Operator<br>OXY USA INC.                                                                                                                                                                                                                                                     | DAVID STEWART<br>art@oxy.com                                              |                                          |                                                | 9. API Well No.<br>30-025-10400                          |                                                              |                       |
| 3a. Address<br>P.O. BOX 50250<br>MIDLAND, TX 79710                                                                                                                                                                                                                                      | 3b. Phone No. (include area code)<br>Ph: 432-685-5717<br>Fx: 432-685-5742 |                                          |                                                | 10. Field and Pool, or Exploratory<br>BLINEBRY OIL & GAS |                                                              |                       |
| 4. Location of Well (Footage, Sec., 7                                                                                                                                                                                                                                                   |                                                                           |                                          |                                                | 11. County or Parish, and State                          |                                                              |                       |
| Sec 22 T22S R37E NWNW 3<br>32.383710 N Lat, 103.156170                                                                                                                                                                                                                                  |                                                                           |                                          |                                                |                                                          | LEA COUNTY, NM                                               |                       |
| 12. CHECK APPI                                                                                                                                                                                                                                                                          | ROPRIATE BOX(ES) TO                                                       | ) INDICATE NAT                           | URE OF 1                                       | NOTICE, R                                                | EPORT, OR OTHEI                                              | R DATA                |
| TYPE OF SUBMISSION                                                                                                                                                                                                                                                                      | TYPE OF ACTION                                                            |                                          |                                                |                                                          |                                                              |                       |
| Notice of Intent                                                                                                                                                                                                                                                                        | 🗖 Acidize                                                                 | 🗋 Deepen                                 |                                                | D Product                                                | tion (Start/Resume)                                          | U Water Shut-Of       |
| _                                                                                                                                                                                                                                                                                       | Alter Casing                                                              | 🗖 Fracture 7                             | Fracture Treat                                 |                                                          | ation                                                        | Well Integrity        |
| Subsequent Report                                                                                                                                                                                                                                                                       | 🗖 Casing Repair                                                           | 🗋 New Cons                               | $\Box$ New Construction $\Box$ R               |                                                          | plete                                                        | 🗖 Other               |
| Final Abandonment Notice                                                                                                                                                                                                                                                                | <ul> <li>Change Plans</li> <li>Convert to Injection</li> </ul>            | 🛛 Plug and J                             |                                                |                                                          | rarily Abandon<br>Disposal                                   |                       |
| 13-3/8" 54.5# csg @ 225' w/ 2<br>9-5/8" 36# csg @ 2753' w/ 14<br>7" 23# csg @ 6502' w/ 800sx,<br>5" liner @ 6333-7325' w/ 125s<br>1. RIH & tag cmt/CIBP @ 666<br>2. RIH & set CIBP @ 5434', M<br>3. M&P 35sx cmt @ 5075-492<br>4. M&P 30sx cmt @ 2818-268<br>5. M&P 50sx cmt @ 2430-230 | Surf-Circ<br>S<br>'-Circ                                                  | OCD Conditions of Approval               |                                                |                                                          |                                                              |                       |
| 14. I hereby certify that the foregoing is                                                                                                                                                                                                                                              | true and correct.<br>Electronic Submission #2                             |                                          |                                                |                                                          |                                                              | - <u>-</u>            |
|                                                                                                                                                                                                                                                                                         | For O                                                                     | XY USA INC., sent                        | to the Hobb                                    | <b>)S</b>                                                |                                                              |                       |
| Name (Printed/Typed) DAVID ST                                                                                                                                                                                                                                                           | EWARI                                                                     | Title                                    | SR. RE                                         | GULATORY                                                 | ADVISOR                                                      |                       |
| Signature (Electronic                                                                                                                                                                                                                                                                   | Date                                                                      | Date 11/10/2014                          |                                                |                                                          |                                                              |                       |
|                                                                                                                                                                                                                                                                                         | THIS SPACE FO                                                             | R FEDERAL O                              | R STATE                                        | OFFICE U                                                 | SE                                                           |                       |
| Approved By                                                                                                                                                                                                                                                                             |                                                                           | Title                                    |                                                |                                                          | Date                                                         |                       |
| Conditions of approval, if any, are attache<br>certify that the applicant holds legal or eq<br>which would entitle the applicant to condu                                                                                                                                               | uitable title to those rights in the                                      | not warrant or<br>subject lease Off      | ce                                             |                                                          |                                                              |                       |
| Title 18 U.S.C. Section 1001 and Title 43<br>States any false, fictitious or fraudulent                                                                                                                                                                                                 |                                                                           |                                          |                                                |                                                          | ake to any department or                                     | agency of the United  |
| ** OPERA                                                                                                                                                                                                                                                                                | TOR-SUBMITTED ** O                                                        | PERATOR-SUB                              | MITTED *                                       | * OPERA                                                  | FOR-SUBMITTED                                                | **                    |

## 32. Additional remarks, continued

6. M&P 25sx cmt @ 1210-1098' WOC-Tag 7. Perf @ 300', sqz 120sx cmt to Surface

10# MLF between plugs

. .

Above ground steel tanks will be utilized

## **OXY USA Inc. - Proposed** E.M. Elliott Federal #5 API No. 30-025-10400