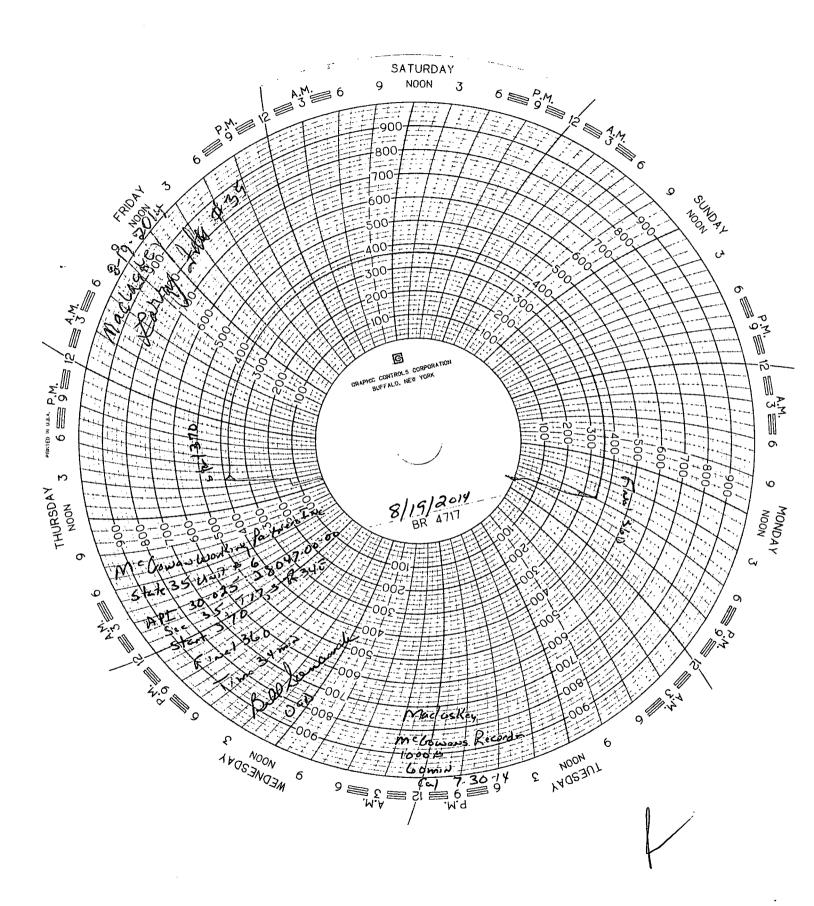

| Submit 1 Copy To Appropriate District Office                                                                   | State of New Mexico                                                                                                  | Form C-103                                                |
|----------------------------------------------------------------------------------------------------------------|----------------------------------------------------------------------------------------------------------------------|-----------------------------------------------------------|
| <u>District 1</u> – (575) 393-6161<br>1625 N. French Dr., Hobbs, NM 88240                                      | Energy, Minerals and Natural Resource                                                                                | ces Revised August 1, 2011<br>WELL API NO.                |
| <u>District II</u> – (575) 748-1283                                                                            | OIL CONSERVATION DIVISIO                                                                                             | 20.025.28047.00.00                                        |
| 811 S. First St., Artesia, NM 88210<br>District III – (505) 334-6178                                           | 1220 South St. Francis Dr.                                                                                           | 5. Indicate Type of Lease                                 |
| 1000 Rio Brazos Rd., Aztec, NM 87410                                                                           |                                                                                                                      | STATE FEE                                                 |
| <u>District IV</u> – (505) 476-3460<br>1220 S. St. Francis Dr., Santa Fe, NM                                   | Santa Fe, NM 87505                                                                                                   | 6. State Oil & Gas Lease No.<br>B2317                     |
| 87505                                                                                                          | LOEG AND DEDORTO ON WELLS                                                                                            |                                                           |
| (DO NOT USE THIS FORM FOR PROPO<br>DIFFERENT RESERVOIR. USE "APPLI                                             | ICES AND REPORTS ON WELLS<br>SALS TO DRILL OR TO DEEPEN OR PLUG BACK TO<br>CATION FOR PERMIT" (FORM C-101) FOR COMPS | 7. Lease Name or Unit Agreement Name<br>State 35 Unit     |
| PROPOSALS.) 1. Type of Well: Oil Well                                                                          | Gas Well Other X                                                                                                     | 8. Well Number 6                                          |
| 2. Name of Operator                                                                                            | DEC 05                                                                                                               | <b>2014</b> 9. OGRID Number 220397                        |
|                                                                                                                | AN WORKING PARTNERS, INC.                                                                                            |                                                           |
| 3. Address of Operator<br>P.O. BOX                                                                             | K 55809, JACKSON, MS 39296-5809                                                                                      | 10. Pool name or Wildcat<br>VACUUM GRAYBURG SAN ANDRES    |
| 4. Well Location                                                                                               |                                                                                                                      |                                                           |
| Unit LetterC:                                                                                                  | <u>_1295</u> feet from the <u>North</u> line a                                                                       | and <u>2615</u> feet from the <u>West</u> line            |
| Section 35                                                                                                     | Township 17S Range                                                                                                   | 34 NMPM County Lea                                        |
|                                                                                                                | 11. Elevation (Show whether DR, RKB, RT, C                                                                           | GR, etc.)                                                 |
|                                                                                                                | 4037' RKB                                                                                                            |                                                           |
| 12. Check                                                                                                      | Appropriate Box to Indicate Nature of N                                                                              | lotice, Report or Other Data                              |
|                                                                                                                |                                                                                                                      | SUBSEQUENT REPORT OF:                                     |
| PERFORM REMEDIAL WORK                                                                                          | PLUG AND ABANDON                                                                                                     |                                                           |
| TEMPORARILY ABANDON                                                                                            |                                                                                                                      | CE DRILLING OPNS. P AND A                                 |
| PULL OR ALTER CASING                                                                                           | MULTIPLE COMPL CASING/C                                                                                              | CEMENT JOB                                                |
| DOWNHOLE COMMINGLE                                                                                             |                                                                                                                      |                                                           |
| OTHER:                                                                                                         |                                                                                                                      | Scheduled MIT X                                           |
| 13. Describe proposed or comp                                                                                  | oleted operations. (Clearly state all pertinent det                                                                  | tails, and give pertinent dates, including estimated date |
| of starting any proposed work). SEE RULE 19.15.7.14 NMAC. For Multiple Completions: Attach wellbore diagram of |                                                                                                                      |                                                           |
| proposed completion or recompletion.                                                                           |                                                                                                                      |                                                           |
|                                                                                                                | led MIT - witnessed - passed ok.                                                                                     |                                                           |
| 2. Return to service                                                                                           |                                                                                                                      |                                                           |
|                                                                                                                |                                                                                                                      |                                                           |
|                                                                                                                |                                                                                                                      |                                                           |
|                                                                                                                |                                                                                                                      |                                                           |
|                                                                                                                |                                                                                                                      |                                                           |
|                                                                                                                |                                                                                                                      |                                                           |
|                                                                                                                |                                                                                                                      |                                                           |
|                                                                                                                |                                                                                                                      |                                                           |
|                                                                                                                |                                                                                                                      |                                                           |
| Saud Data: 01/31/83                                                                                            | Dia Dalaara Datai N/A                                                                                                |                                                           |
| Spud Date: 01/31/85                                                                                            | Rig Release Date: N/A                                                                                                |                                                           |
|                                                                                                                |                                                                                                                      |                                                           |
| I hereby certify that the information                                                                          | above is true and complete to the best of my kn                                                                      | owledge and helief                                        |
| Thereby certify that the information                                                                           | above is true and complete to the best of my kin                                                                     | wiedge and benef.                                         |
|                                                                                                                |                                                                                                                      |                                                           |
| SIGNATURE                                                                                                      | TITLE Regulatory O                                                                                                   | DATE 08/29/14                                             |
| Type or print name                                                                                             | E-mail address:                                                                                                      | PHONE:                                                    |
| For State Use Only                                                                                             | Accepted for Record Only                                                                                             | •                                                         |
| APPROVED BY:                                                                                                   | TITLE                                                                                                                | DATE ,                                                    |
| Conditions of Approval (if any):                                                                               |                                                                                                                      |                                                           |
|                                                                                                                | MilBrown 12/8/                                                                                                       | ZO14 DEC 09 2014 M                                        |
|                                                                                                                |                                                                                                                      |                                                           |