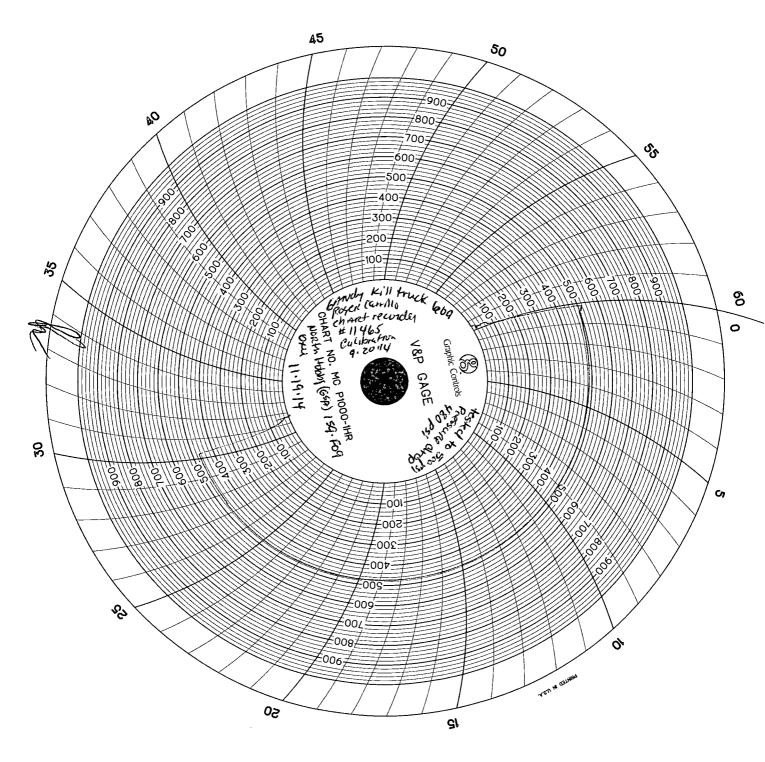

ł . State of New Mexico Energy, Minerals and Natural Resources Department

| FILE IN TRIPLICATE                                                                                                                                                                                                                                                      | OIL CONSERVATION DIVISION                                                                                                                                                                                                                                                                                                                                                                                                                                                                                                                                                                                                                                                                                                                                                                                                                                                                                                                                                                                                                                                                                                                                                                                                                                                                                                                                                                                                                                                                                                                                                                                                                                                                                                                                                                                                                                                                                                                                                                                                                                                                                                      | Revised 5-27-2004                                 |
|-------------------------------------------------------------------------------------------------------------------------------------------------------------------------------------------------------------------------------------------------------------------------|--------------------------------------------------------------------------------------------------------------------------------------------------------------------------------------------------------------------------------------------------------------------------------------------------------------------------------------------------------------------------------------------------------------------------------------------------------------------------------------------------------------------------------------------------------------------------------------------------------------------------------------------------------------------------------------------------------------------------------------------------------------------------------------------------------------------------------------------------------------------------------------------------------------------------------------------------------------------------------------------------------------------------------------------------------------------------------------------------------------------------------------------------------------------------------------------------------------------------------------------------------------------------------------------------------------------------------------------------------------------------------------------------------------------------------------------------------------------------------------------------------------------------------------------------------------------------------------------------------------------------------------------------------------------------------------------------------------------------------------------------------------------------------------------------------------------------------------------------------------------------------------------------------------------------------------------------------------------------------------------------------------------------------------------------------------------------------------------------------------------------------|---------------------------------------------------|
| DISTRICT I<br>1625 N. French Dr., Hobbs, NM 88240                                                                                                                                                                                                                       | 1220 South St. Francis Dr.<br>Santa Fe, NM 87505                                                                                                                                                                                                                                                                                                                                                                                                                                                                                                                                                                                                                                                                                                                                                                                                                                                                                                                                                                                                                                                                                                                                                                                                                                                                                                                                                                                                                                                                                                                                                                                                                                                                                                                                                                                                                                                                                                                                                                                                                                                                               | WELL API NO.<br>30-025-28362                      |
| <u>DISTRICT II</u><br>1301 W. Grand Ave, Artesia, NM 88210                                                                                                                                                                                                              | HOBBS OCD                                                                                                                                                                                                                                                                                                                                                                                                                                                                                                                                                                                                                                                                                                                                                                                                                                                                                                                                                                                                                                                                                                                                                                                                                                                                                                                                                                                                                                                                                                                                                                                                                                                                                                                                                                                                                                                                                                                                                                                                                                                                                                                      | 5. Indicate Type of Lease                         |
| DISTRICT III                                                                                                                                                                                                                                                            |                                                                                                                                                                                                                                                                                                                                                                                                                                                                                                                                                                                                                                                                                                                                                                                                                                                                                                                                                                                                                                                                                                                                                                                                                                                                                                                                                                                                                                                                                                                                                                                                                                                                                                                                                                                                                                                                                                                                                                                                                                                                                                                                | 6. State Oil & Gas Lease No.                      |
| 1000 Rio Brazos Rd, Aztec, NM 87410                                                                                                                                                                                                                                     | OTICES AND REPORTS ON WELLS DEC 04 2014                                                                                                                                                                                                                                                                                                                                                                                                                                                                                                                                                                                                                                                                                                                                                                                                                                                                                                                                                                                                                                                                                                                                                                                                                                                                                                                                                                                                                                                                                                                                                                                                                                                                                                                                                                                                                                                                                                                                                                                                                                                                                        | 7. Lease Name or Unit Agreement Name              |
| (DO NOT USE THIS FORM FOR I                                                                                                                                                                                                                                             | PROPOSALS TO DRILL OR TO DEEPEN OR PLUG BACK TO A                                                                                                                                                                                                                                                                                                                                                                                                                                                                                                                                                                                                                                                                                                                                                                                                                                                                                                                                                                                                                                                                                                                                                                                                                                                                                                                                                                                                                                                                                                                                                                                                                                                                                                                                                                                                                                                                                                                                                                                                                                                                              | South Hobbs (G/SA) Unit                           |
| DIFFERENT RESERVOIR. USE '                                                                                                                                                                                                                                              | APPLICATION FOR PERMIT" (Form C-101) for such property and the second se |                                                   |
|                                                                                                                                                                                                                                                                         |                                                                                                                                                                                                                                                                                                                                                                                                                                                                                                                                                                                                                                                                                                                                                                                                                                                                                                                                                                                                                                                                                                                                                                                                                                                                                                                                                                                                                                                                                                                                                                                                                                                                                                                                                                                                                                                                                                                                                                                                                                                                                                                                | 8. Well No. 159                                   |
| Oil Well 2. Name of Operator                                                                                                                                                                                                                                            | Gas Well Other Temporarily Abandoned                                                                                                                                                                                                                                                                                                                                                                                                                                                                                                                                                                                                                                                                                                                                                                                                                                                                                                                                                                                                                                                                                                                                                                                                                                                                                                                                                                                                                                                                                                                                                                                                                                                                                                                                                                                                                                                                                                                                                                                                                                                                                           | 9. OGRID No. 157984                               |
| Occidental Permian Ltd.                                                                                                                                                                                                                                                 |                                                                                                                                                                                                                                                                                                                                                                                                                                                                                                                                                                                                                                                                                                                                                                                                                                                                                                                                                                                                                                                                                                                                                                                                                                                                                                                                                                                                                                                                                                                                                                                                                                                                                                                                                                                                                                                                                                                                                                                                                                                                                                                                | -3. OUKID 100. 157984                             |
| 3. Address of Operator                                                                                                                                                                                                                                                  | · · · · · · · · · · · · · · · · · · ·                                                                                                                                                                                                                                                                                                                                                                                                                                                                                                                                                                                                                                                                                                                                                                                                                                                                                                                                                                                                                                                                                                                                                                                                                                                                                                                                                                                                                                                                                                                                                                                                                                                                                                                                                                                                                                                                                                                                                                                                                                                                                          | 10. Pool name or Wildcat Hobbs (G/SA)             |
| HCR I Box 90 Denver City, T<br>4. Well Location                                                                                                                                                                                                                         | X 79323                                                                                                                                                                                                                                                                                                                                                                                                                                                                                                                                                                                                                                                                                                                                                                                                                                                                                                                                                                                                                                                                                                                                                                                                                                                                                                                                                                                                                                                                                                                                                                                                                                                                                                                                                                                                                                                                                                                                                                                                                                                                                                                        | 1                                                 |
| Unit Letter $\underline{F}$ : 2335                                                                                                                                                                                                                                      | Feet From The North 1675 Fee                                                                                                                                                                                                                                                                                                                                                                                                                                                                                                                                                                                                                                                                                                                                                                                                                                                                                                                                                                                                                                                                                                                                                                                                                                                                                                                                                                                                                                                                                                                                                                                                                                                                                                                                                                                                                                                                                                                                                                                                                                                                                                   | et From The West Line                             |
| Section 9                                                                                                                                                                                                                                                               | Township 19-S Range 38-                                                                                                                                                                                                                                                                                                                                                                                                                                                                                                                                                                                                                                                                                                                                                                                                                                                                                                                                                                                                                                                                                                                                                                                                                                                                                                                                                                                                                                                                                                                                                                                                                                                                                                                                                                                                                                                                                                                                                                                                                                                                                                        | E NMPM Lea County                                 |
|                                                                                                                                                                                                                                                                         | 11. Elevation (Show whether DF, RKB, RT GR, etc.)<br>3596' GL                                                                                                                                                                                                                                                                                                                                                                                                                                                                                                                                                                                                                                                                                                                                                                                                                                                                                                                                                                                                                                                                                                                                                                                                                                                                                                                                                                                                                                                                                                                                                                                                                                                                                                                                                                                                                                                                                                                                                                                                                                                                  |                                                   |
|                                                                                                                                                                                                                                                                         |                                                                                                                                                                                                                                                                                                                                                                                                                                                                                                                                                                                                                                                                                                                                                                                                                                                                                                                                                                                                                                                                                                                                                                                                                                                                                                                                                                                                                                                                                                                                                                                                                                                                                                                                                                                                                                                                                                                                                                                                                                                                                                                                |                                                   |
| Pit or Below-grade Tank Application                                                                                                                                                                                                                                     | or Closure                                                                                                                                                                                                                                                                                                                                                                                                                                                                                                                                                                                                                                                                                                                                                                                                                                                                                                                                                                                                                                                                                                                                                                                                                                                                                                                                                                                                                                                                                                                                                                                                                                                                                                                                                                                                                                                                                                                                                                                                                                                                                                                     |                                                   |
| •••••••••••••••••••••••••••••••••••••••                                                                                                                                                                                                                                 | nd Water Distance from nearest fresh water well                                                                                                                                                                                                                                                                                                                                                                                                                                                                                                                                                                                                                                                                                                                                                                                                                                                                                                                                                                                                                                                                                                                                                                                                                                                                                                                                                                                                                                                                                                                                                                                                                                                                                                                                                                                                                                                                                                                                                                                                                                                                                |                                                   |
| Pit Liner Thickness mil                                                                                                                                                                                                                                                 | Below-Grade Tank: Volume bbls; Construction Ma                                                                                                                                                                                                                                                                                                                                                                                                                                                                                                                                                                                                                                                                                                                                                                                                                                                                                                                                                                                                                                                                                                                                                                                                                                                                                                                                                                                                                                                                                                                                                                                                                                                                                                                                                                                                                                                                                                                                                                                                                                                                                 | aterial                                           |
| 12. Check Appropriate Poy to Indicate Nature of Notice, Report, or Other Data                                                                                                                                                                                           |                                                                                                                                                                                                                                                                                                                                                                                                                                                                                                                                                                                                                                                                                                                                                                                                                                                                                                                                                                                                                                                                                                                                                                                                                                                                                                                                                                                                                                                                                                                                                                                                                                                                                                                                                                                                                                                                                                                                                                                                                                                                                                                                |                                                   |
| E-PERMITTING                                                                                                                                                                                                                                                            |                                                                                                                                                                                                                                                                                                                                                                                                                                                                                                                                                                                                                                                                                                                                                                                                                                                                                                                                                                                                                                                                                                                                                                                                                                                                                                                                                                                                                                                                                                                                                                                                                                                                                                                                                                                                                                                                                                                                                                                                                                                                                                                                | SEQUENT REPORT OF:                                |
| P&A NR                                                                                                                                                                                                                                                                  | P&A R REMEDIAL WORK                                                                                                                                                                                                                                                                                                                                                                                                                                                                                                                                                                                                                                                                                                                                                                                                                                                                                                                                                                                                                                                                                                                                                                                                                                                                                                                                                                                                                                                                                                                                                                                                                                                                                                                                                                                                                                                                                                                                                                                                                                                                                                            |                                                   |
| INT TO P&A                                                                                                                                                                                                                                                              | COMP COMMENCE DRILLING OP                                                                                                                                                                                                                                                                                                                                                                                                                                                                                                                                                                                                                                                                                                                                                                                                                                                                                                                                                                                                                                                                                                                                                                                                                                                                                                                                                                                                                                                                                                                                                                                                                                                                                                                                                                                                                                                                                                                                                                                                                                                                                                      | NS. PLUG & ABANDONMENT                            |
|                                                                                                                                                                                                                                                                         | CHG Loc                                                                                                                                                                                                                                                                                                                                                                                                                                                                                                                                                                                                                                                                                                                                                                                                                                                                                                                                                                                                                                                                                                                                                                                                                                                                                                                                                                                                                                                                                                                                                                                                                                                                                                                                                                                                                                                                                                                                                                                                                                                                                                                        |                                                   |
| TA P.M. RBDM                                                                                                                                                                                                                                                            | S CHART SAUDO THER: Casing integr                                                                                                                                                                                                                                                                                                                                                                                                                                                                                                                                                                                                                                                                                                                                                                                                                                                                                                                                                                                                                                                                                                                                                                                                                                                                                                                                                                                                                                                                                                                                                                                                                                                                                                                                                                                                                                                                                                                                                                                                                                                                                              | ity test/TA status request                        |
| 13. Describe Proposed or Completed Operations (Clearly state all pertinent details, and give pertinent dates, including estimated date of starting any                                                                                                                  |                                                                                                                                                                                                                                                                                                                                                                                                                                                                                                                                                                                                                                                                                                                                                                                                                                                                                                                                                                                                                                                                                                                                                                                                                                                                                                                                                                                                                                                                                                                                                                                                                                                                                                                                                                                                                                                                                                                                                                                                                                                                                                                                |                                                   |
| proposed work) SEE RULE 1103. For Multiple Completions: Attach wellbore diagram of proposed completion or recompletion.                                                                                                                                                 |                                                                                                                                                                                                                                                                                                                                                                                                                                                                                                                                                                                                                                                                                                                                                                                                                                                                                                                                                                                                                                                                                                                                                                                                                                                                                                                                                                                                                                                                                                                                                                                                                                                                                                                                                                                                                                                                                                                                                                                                                                                                                                                                |                                                   |
| •<br>•                                                                                                                                                                                                                                                                  |                                                                                                                                                                                                                                                                                                                                                                                                                                                                                                                                                                                                                                                                                                                                                                                                                                                                                                                                                                                                                                                                                                                                                                                                                                                                                                                                                                                                                                                                                                                                                                                                                                                                                                                                                                                                                                                                                                                                                                                                                                                                                                                                |                                                   |
| Date of test: 11/19/2014                                                                                                                                                                                                                                                | This Approval                                                                                                                                                                                                                                                                                                                                                                                                                                                                                                                                                                                                                                                                                                                                                                                                                                                                                                                                                                                                                                                                                                                                                                                                                                                                                                                                                                                                                                                                                                                                                                                                                                                                                                                                                                                                                                                                                                                                                                                                                                                                                                                  | of Temporary 19/2015                              |
| Date of test:       11/19/2014         Pressure readings:       Initial – 500 PSI;         15 min – 480 PSI;       30 min – 480 PSI;         Abandonment Expires       11/19/2015         Abandonment Expires       11/19/2015         Length of test:       30 minutes |                                                                                                                                                                                                                                                                                                                                                                                                                                                                                                                                                                                                                                                                                                                                                                                                                                                                                                                                                                                                                                                                                                                                                                                                                                                                                                                                                                                                                                                                                                                                                                                                                                                                                                                                                                                                                                                                                                                                                                                                                                                                                                                                |                                                   |
| Length of test: 30 minutes                                                                                                                                                                                                                                              |                                                                                                                                                                                                                                                                                                                                                                                                                                                                                                                                                                                                                                                                                                                                                                                                                                                                                                                                                                                                                                                                                                                                                                                                                                                                                                                                                                                                                                                                                                                                                                                                                                                                                                                                                                                                                                                                                                                                                                                                                                                                                                                                | 431 1/11 =                                        |
| Witnessed: NO                                                                                                                                                                                                                                                           |                                                                                                                                                                                                                                                                                                                                                                                                                                                                                                                                                                                                                                                                                                                                                                                                                                                                                                                                                                                                                                                                                                                                                                                                                                                                                                                                                                                                                                                                                                                                                                                                                                                                                                                                                                                                                                                                                                                                                                                                                                                                                                                                |                                                   |
| CIBP's @4100' & 4000'<br>Producing interval 4030-4232'                                                                                                                                                                                                                  |                                                                                                                                                                                                                                                                                                                                                                                                                                                                                                                                                                                                                                                                                                                                                                                                                                                                                                                                                                                                                                                                                                                                                                                                                                                                                                                                                                                                                                                                                                                                                                                                                                                                                                                                                                                                                                                                                                                                                                                                                                                                                                                                |                                                   |
| I hereby certify that the information above i<br>constructed or                                                                                                                                                                                                         | s true and complete to the best of my knowledge and belief. I further certify                                                                                                                                                                                                                                                                                                                                                                                                                                                                                                                                                                                                                                                                                                                                                                                                                                                                                                                                                                                                                                                                                                                                                                                                                                                                                                                                                                                                                                                                                                                                                                                                                                                                                                                                                                                                                                                                                                                                                                                                                                                  | that any pit or below-grade tank has been/will be |
| closed according to NMOCD guideling                                                                                                                                                                                                                                     | s , a general permit or an (attached) alternativ                                                                                                                                                                                                                                                                                                                                                                                                                                                                                                                                                                                                                                                                                                                                                                                                                                                                                                                                                                                                                                                                                                                                                                                                                                                                                                                                                                                                                                                                                                                                                                                                                                                                                                                                                                                                                                                                                                                                                                                                                                                                               | e OCD-approved                                    |
| SIGNATURE MUNDA                                                                                                                                                                                                                                                         | plan<br>TITLE Administrative                                                                                                                                                                                                                                                                                                                                                                                                                                                                                                                                                                                                                                                                                                                                                                                                                                                                                                                                                                                                                                                                                                                                                                                                                                                                                                                                                                                                                                                                                                                                                                                                                                                                                                                                                                                                                                                                                                                                                                                                                                                                                                   | Associate DATE 12/03/2014                         |
| TYPE OR PRINT NAME Mendy A.                                                                                                                                                                                                                                             |                                                                                                                                                                                                                                                                                                                                                                                                                                                                                                                                                                                                                                                                                                                                                                                                                                                                                                                                                                                                                                                                                                                                                                                                                                                                                                                                                                                                                                                                                                                                                                                                                                                                                                                                                                                                                                                                                                                                                                                                                                                                                                                                |                                                   |
| For State Use Only M                                                                                                                                                                                                                                                    |                                                                                                                                                                                                                                                                                                                                                                                                                                                                                                                                                                                                                                                                                                                                                                                                                                                                                                                                                                                                                                                                                                                                                                                                                                                                                                                                                                                                                                                                                                                                                                                                                                                                                                                                                                                                                                                                                                                                                                                                                                                                                                                                | · · · · · · · · · · · · · · · · · · ·             |
| APPROVED BY MARY ATTACK TITLE DIST. Supervision date 12/4/2014                                                                                                                                                                                                          |                                                                                                                                                                                                                                                                                                                                                                                                                                                                                                                                                                                                                                                                                                                                                                                                                                                                                                                                                                                                                                                                                                                                                                                                                                                                                                                                                                                                                                                                                                                                                                                                                                                                                                                                                                                                                                                                                                                                                                                                                                                                                                                                |                                                   |
| CONDITIONS OF APPROVAL IF ANA                                                                                                                                                                                                                                           |                                                                                                                                                                                                                                                                                                                                                                                                                                                                                                                                                                                                                                                                                                                                                                                                                                                                                                                                                                                                                                                                                                                                                                                                                                                                                                                                                                                                                                                                                                                                                                                                                                                                                                                                                                                                                                                                                                                                                                                                                                                                                                                                |                                                   |
| U                                                                                                                                                                                                                                                                       |                                                                                                                                                                                                                                                                                                                                                                                                                                                                                                                                                                                                                                                                                                                                                                                                                                                                                                                                                                                                                                                                                                                                                                                                                                                                                                                                                                                                                                                                                                                                                                                                                                                                                                                                                                                                                                                                                                                                                                                                                                                                                                                                | Δ.                                                |
|                                                                                                                                                                                                                                                                         | · ·                                                                                                                                                                                                                                                                                                                                                                                                                                                                                                                                                                                                                                                                                                                                                                                                                                                                                                                                                                                                                                                                                                                                                                                                                                                                                                                                                                                                                                                                                                                                                                                                                                                                                                                                                                                                                                                                                                                                                                                                                                                                                                                            | the first first                                   |
|                                                                                                                                                                                                                                                                         |                                                                                                                                                                                                                                                                                                                                                                                                                                                                                                                                                                                                                                                                                                                                                                                                                                                                                                                                                                                                                                                                                                                                                                                                                                                                                                                                                                                                                                                                                                                                                                                                                                                                                                                                                                                                                                                                                                                                                                                                                                                                                                                                | DEC 0 9 2014 411                                  |