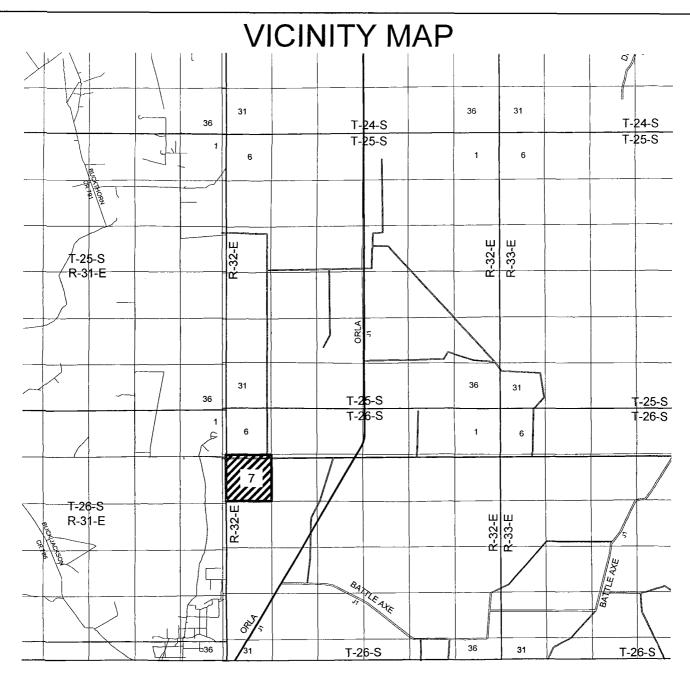

SOUTHWEST.

MEWBOURNE OIL COMPANY

GRAPHIC SCALE 1" = 2 MILES

SECTION 7, T 26S, R 32E, N.M.P.M.

COUNTY: LEA

STATE: NM

DESCRIPTION: 2455" FNL & 1650" FEL

OPERATOR: MEWBOURNE OIL COMPANY

WELL NAME: PADUCA 7/6 A2GB FEDERAL COM

WTC, INC. 405 S.W. 1st. STREET ANDREWS, TEXAS 79714 (432) 523-2181