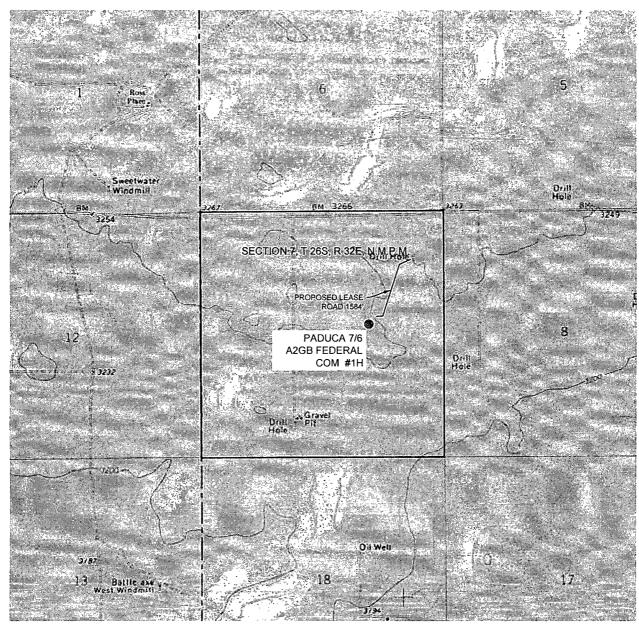

# LOCATION VERIFICATION MAP

0 1000 2000 4000 GRAPHIC SCALE 1" = 2000'

SECTION 7, T 26S, R 32E, N.M.P.M.

COUNTY: LEA

STATE: NM

DESCRIPTION: 2455" FNL & 1650" FEL

OPERATOR: MEWBOURNE OIL COMPANY

or Erectors. <u>IMEVIDOOTATE GIE GOMI 7411</u>

DRIVING DIRECTIONS:

FROM THE INTERSECTION OF US HWY 285 AND FARM RD 652 (ORLA, XT.), HEAD NORTHEAST ON FARM RD 652 17.0 MILES ENTERING NEW MEXICO. CONTINUE ON FARM RD 652/J-1 RD NEW MEXICO FOR 5.23 MILES TO LEASE ROAD TO THE LEFT (PIPELINE RD.). GO WEST 1.9 MILES ON LEASE ROAD TO LEASE ROAD SOUTH. GO SOUTH 0.2 MILES TO PROPOSED LEASE ROAD RIGHT. THE LOCATION FLAG IS APPORX. 1735 FEET TO THE SOUTHWEST.