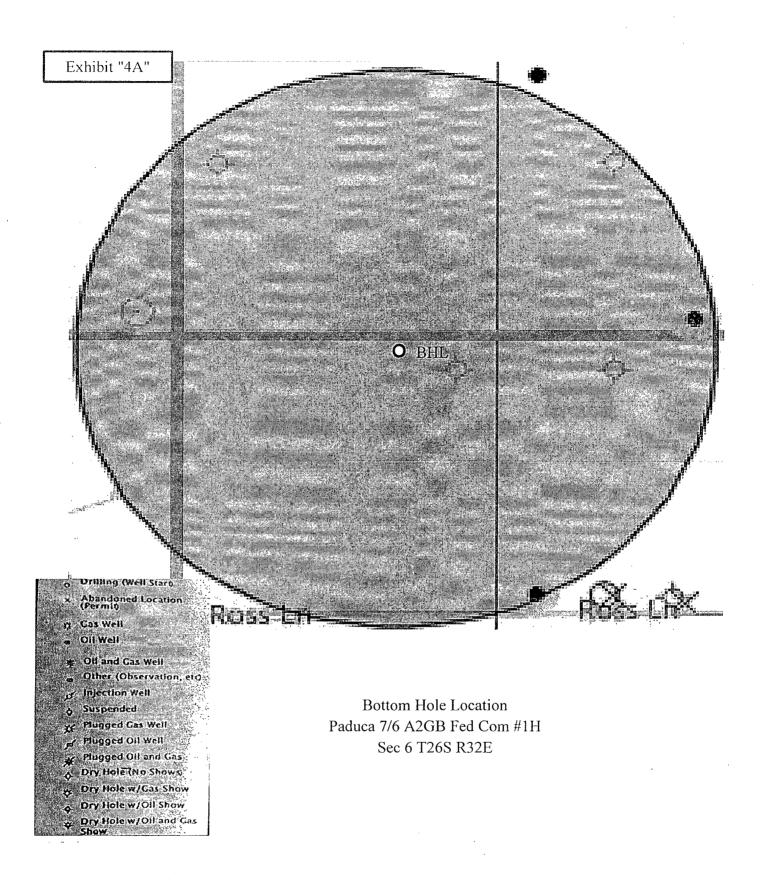

#### WELL LOCATION AND ACREAGE DEDICATION PLAT

|                      | API Number |                                      |                            | Pool Code |                 | Pool Name                        |               |                    |        |  |
|----------------------|------------|--------------------------------------|----------------------------|-----------|-----------------|----------------------------------|---------------|--------------------|--------|--|
| 30-025-              |            |                                      |                            | 97838     |                 | Jennings Upper Bone Spring Shale |               |                    |        |  |
| Property Code 3/3969 |            |                                      | PADUCA 76 A2GB FEDERAL COM |           |                 |                                  |               | Well Number<br>#1H |        |  |
| OGRID 1<br>1474      |            | Operator Name  MEWBOURNE OIL COMPANY |                            |           |                 |                                  |               | Elevation<br>3249' |        |  |
|                      | *****      | <b>4</b>                             |                            |           | Surface Local   | ion                              |               |                    |        |  |
| UL or lot no         | Section    | Township                             | Range                      | Lot Idn   | Feet from the   | North/South line                 | Feet from the | East/West line     | County |  |
| G.                   | 7          | 26S                                  | 32E                        |           | 2455'           | NORTH                            | 1650'         | EAST               | LEA    |  |
|                      |            |                                      | Bott                       | om Hole I | ocation If Diff | erent From Surfac                | e             | *                  |        |  |
| UL or lot no.        | Section    | Township                             | Range                      | Lot Idn   | Feet from the   | North/South line                 | Feet from the | East/West line     | County |  |
| В                    | 6          | 26S                                  | 32E                        |           | 330'            | NORTH                            | 1650'         | EAST               | LEA    |  |
| Dedicated Acres      | Joint or   | Infill                               | Consolidated Co            | de Orde   | r No,           |                                  |               |                    |        |  |