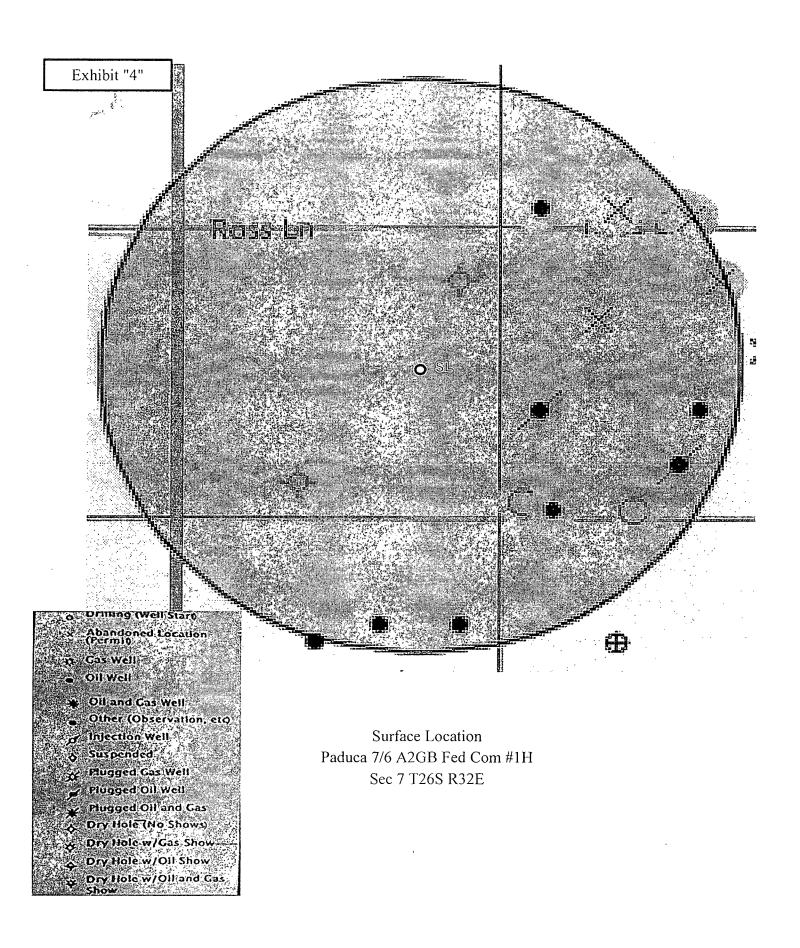

#### WELL LOCATION AND ACREAGE DEDICATION PLAT

|                      | API Number |                                      |                            | Pool Code |                 | Pool Name                        |               |                    |        |  |
|----------------------|------------|--------------------------------------|----------------------------|-----------|-----------------|----------------------------------|---------------|--------------------|--------|--|
| 30-025-              |            |                                      |                            | 97838     |                 | Jennings Upper Bone Spring Shale |               |                    |        |  |
| Property Code 3/3969 |            |                                      | PADUCA 76 A2GB FEDERAL COM |           |                 |                                  |               | Well Number<br>#1H |        |  |
| OGRID 1<br>1474      |            | Operator Name  MEWBOURNE OIL COMPANY |                            |           |                 |                                  |               | Elevation<br>3249' |        |  |
|                      | *****      | <b>4</b>                             |                            |           | Surface Local   | ion                              |               |                    |        |  |
| UL or lot no         | Section    | Township                             | Range                      | Lot Idn   | Feet from the   | North/South line                 | Feet from the | East/West line     | County |  |
| G.                   | 7          | 26S                                  | 32E                        |           | 2455'           | NORTH                            | 1650'         | EAST               | LEA    |  |
|                      |            |                                      | Bott                       | om Hole I | ocation If Diff | erent From Surfac                | e             | *                  |        |  |
| UL or lot no.        | Section    | Township                             | Range                      | Lot Idn   | Feet from the   | North/South line                 | Feet from the | East/West line     | County |  |
| В                    | 6          | 26S                                  | 32E                        |           | 330'            | NORTH                            | 1650'         | EAST               | LEA    |  |
| Dedicated Acres      | Joint or   | Infill                               | Consolidated Co            | de Orde   | r No,           |                                  |               |                    |        |  |