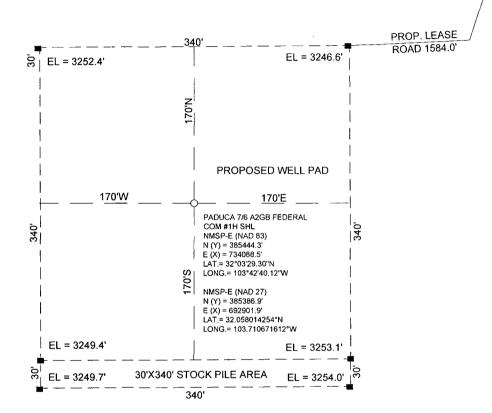

# SITE LOCATION

GRAPHIC SCALE 1" = 100'

SECTION 7, T 26S, R 32E, N.M.P.M.

COUNTY: LEA

STATE: NM

DESCRIPTION: 2455" FNL & 1650" FEL

OPERATOR: MEWBOURNE OIL COMPANY

WELL NAME: PADUCA 7/6 A2GB FEDERAL

COM #1H

DRIVING DIRECTIONS:

FROM THE INTERSECTION OF US HWY 285 AND FARM RD 652 (ORLA, XT.), HEAD NORTHEAST ON FARM RD 652 17.0 MILES ENTERING NEW MEXICO. CONTINUE ON FARM RD 652/J-1 RD NEW MEXICO FOR 5.23 MILES TO LEASE ROAD TO THE LEFT (PIPELINE RD.). GO WEST 1.9 MILES ON LEASE ROAD TO LEASE ROAD SOUTH. GO SOUTH 0.2 MILES TO PROPOSED LEASE ROAD RIGHT. THE LOCATION FLAG IS APPORX. 1735 FEET TO THE SOUTHWEST.