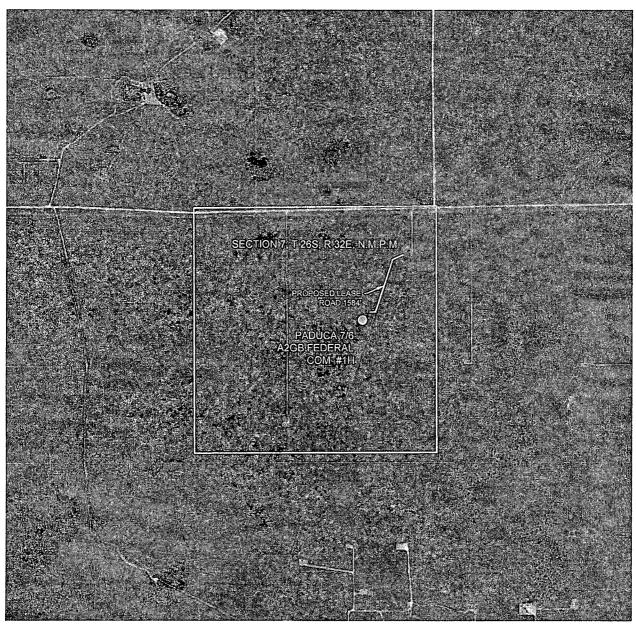

# **AERIAL MAP**

1000 4000

GRAPHIC SCALE 1" = 2000'

SECTION 7, T 26S, R 32E, N.M.P.M.

COUNTY: LEA

STATE: NM

DESCRIPTION: 2455" FNL & 1650" FEL

OPERATOR: MEWBOURNE OIL COMPANY

WELL NAME: PADUCA 7/6 A2GB FEDERAL COM

WTC, INC. 405 S.W. 1st. STREET ANDREWS, TEXAS 79714 (432) 523-2181