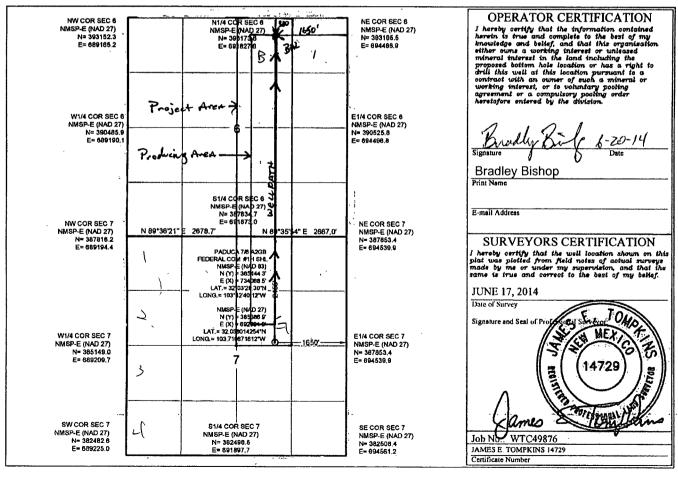

#### WELL LOCATION AND ACREAGE DEDICATION PLAT

|                      | API Number |                                      |                            | Pool Code |                 | Pool Name                        |               |                    |        |  |
|----------------------|------------|--------------------------------------|----------------------------|-----------|-----------------|----------------------------------|---------------|--------------------|--------|--|
| 30-025-              |            |                                      |                            | 97838     |                 | Jennings Upper Bone Spring Shale |               |                    |        |  |
| Property Code 3/3969 |            |                                      | PADUCA 76 A2GB FEDERAL COM |           |                 |                                  |               | Well Number<br>#1H |        |  |
| OGRID 1<br>1474      |            | Operator Name  MEWBOURNE OIL COMPANY |                            |           |                 |                                  |               | Elevation<br>3249' |        |  |
|                      | *****      | <b>4</b>                             |                            |           | Surface Local   | ion                              |               |                    |        |  |
| UL or lot no         | Section    | Township                             | Range                      | Lot Idn   | Feet from the   | North/South line                 | Feet from the | East/West line     | County |  |
| G.                   | 7          | 26S                                  | 32E                        |           | 2455'           | NORTH                            | 1650'         | EAST               | LEA    |  |
|                      |            |                                      | Bott                       | om Hole I | ocation If Diff | erent From Surfac                | e             | *                  |        |  |
| UL or lot no.        | Section    | Township                             | Range                      | Lot Idn   | Feet from the   | North/South line                 | Feet from the | East/West line     | County |  |
| В                    | 6          | 26S                                  | 32E                        |           | 330'            | NORTH                            | 1650'         | EAST               | LEA    |  |
| Dedicated Acres      | Joint or   | Infill                               | Consolidated Co            | de Orde   | r No,           |                                  |               |                    |        |  |

### Attachment: Paduca "7/6" A2GB Fed #1-H

BLM Serial No.: NMNM 128929 - T26S, R32E, Section 7: W/2NW/4, Lea County, NM

Current Record Title and Operating Rights owner Occidental Permian LP

Mewbourne Oil Company will earn an Assignment of Operating Rights per the terms of the Farmout Agreement currently pending between Mewbourne and Occidental.