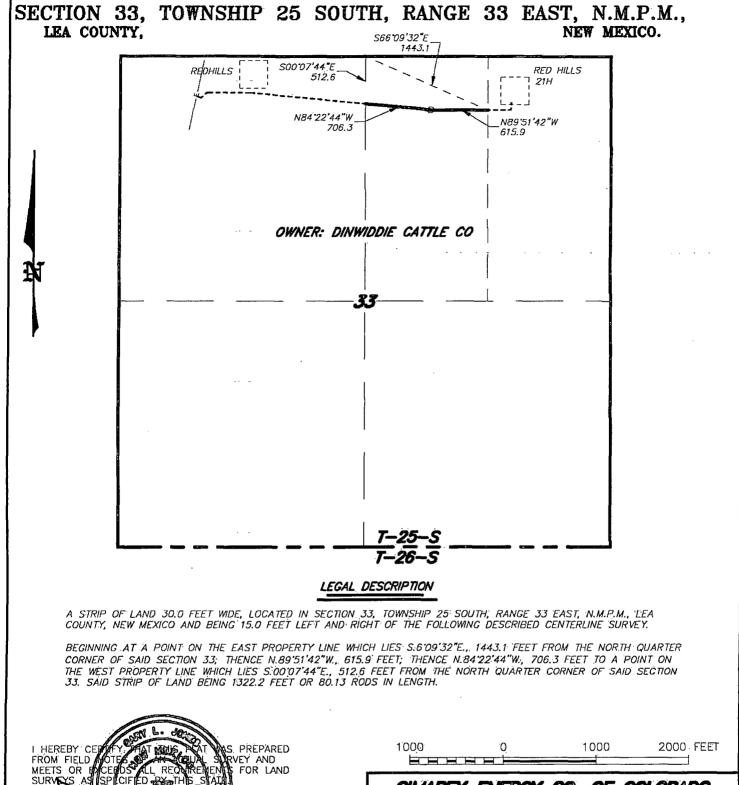

# SECTION 33, TOWNSHIP 25 SOUTH, RANGE 33 EAST. N.M.P.M., LEA COUNTY, NEW MEXICO. EXISTING BARBED WIRE FENCE 3369.4 WELL BORE 30' ARCH SURVEY AREA 3366.5 100 100 **200 FEET** SCALE: 1" = 100' ENERGY CO. RED HILLS UNIT #16H / WELL PAD TOPO THE RED HILLS UNIT #16H LOCATED 150' FROM THE NORTH LINE AND 1240' FROM THE WEST LINE OF SECTION 33, TOWNSHIP 25 SOUTH, RANGE 33 EAST. P.O. Box 1786 1120 N. West County Rd. Hobbs, New Mexico 88241 (575) 393-7316 (575) 392-2206 N.M.P.M., LEA COUNTY, NEW MEXICO.

Date: 11-19-2013

Survey Date: 11-12-2013

Sheet 1 of 1 Sheets

W.O. Number:

29702

Drawn By: K. NORRIS

RED HILLS UNIT #16H
Located 150' FNL and 1240'FWL
Section 33, Township 25 South, Range 33 East,
N.M.P.M., Lea County, New Mexico.