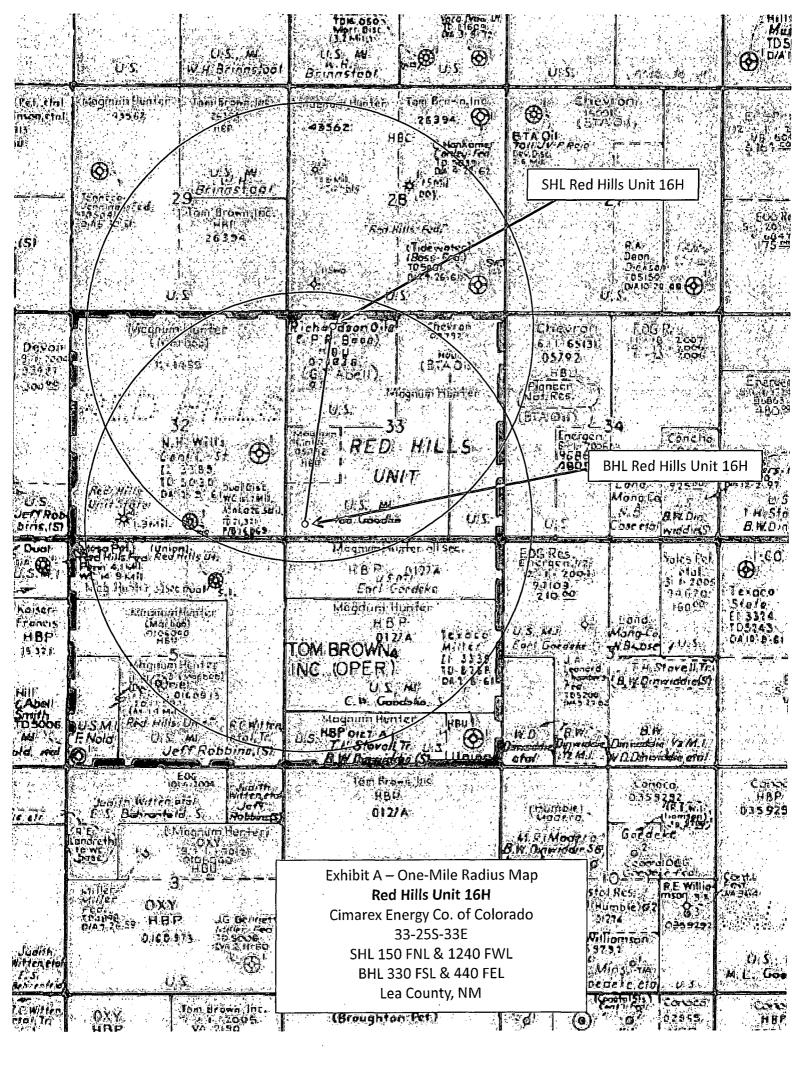

#### WELL LOCATION AND ACREAGE DEDICATION PLAT

| арі<br>30-025        | 24      |                              | Pool Code<br>7799                                | 4 W     | Pool Name WC-025 506 52633291; WIPEN BS |                  |                    |                |        |
|----------------------|---------|------------------------------|--------------------------------------------------|---------|-----------------------------------------|------------------|--------------------|----------------|--------|
| Property Code 300545 |         | Property Name RED HILLS UNIT |                                                  |         |                                         |                  | Well Number<br>16H |                |        |
| OGRID No.<br>162683  |         |                              | Operator Name CIMAREX ENERGY COMPANY OF COLORADO |         |                                         |                  |                    |                |        |
|                      |         |                              |                                                  |         | Surface Loc                             | ation            |                    |                |        |
| UL or lot No.        | Section | Township                     | Range                                            | Lot Idn | Feet from the                           | North/South line | Feet from the      | East/West line | County |
| D                    | 33      | 25 S                         | 33 E                                             | 1       | 150                                     | NORTH            | 1240               | WEST           | LEA    |
|                      |         |                              | Bottom                                           | Hole Lo | cation If Diffe                         | erent From Sur   | face               |                |        |
| UL or lot No.        | Section | Township                     | Range                                            | Lot Idn | Feet from the                           | North/South line | Feet from the      | East/West line | County |
| M                    | 33      | 25 S                         | 33 E                                             |         | 330                                     | SOUTH            | 440                | WEST           | LEA    |
| Dedicated Acre       | Joint o | or Infill Co                 | onsolidation                                     | Code Or | der No.                                 |                  |                    |                |        |
| 160                  |         |                              |                                                  |         |                                         |                  |                    |                |        |

## SECTION 33, TOWNSHIP 25 SOUTH, RANGE 33 EAST. N.M.P.M., LEA COUNTY, NEW MEXICO.

CIMAREX ENERGY COMPANY
RED HILLS UNIT #16H
ELEV. - 3372'
Lot - N 32'05'38.00"
Long - W 103'34'54.38"
NMSPCE- N 398704.4
E 774077.7
(NAD-83)

### CIMARES ENERGY CO.

REF: RED HILLS UNIT #16H / WELL PAD TOPO

THE RED HILLS UNIT #16H LOCATED 150' FROM
THE NORTH LINE AND 1240' FROM THE WEST LINE OF
SECTION 33, TOWNSHIP 25 SOUTH, RANGE 33 EAST.

N.M.P.M., LEA COUNTY, NEW MEXICO.