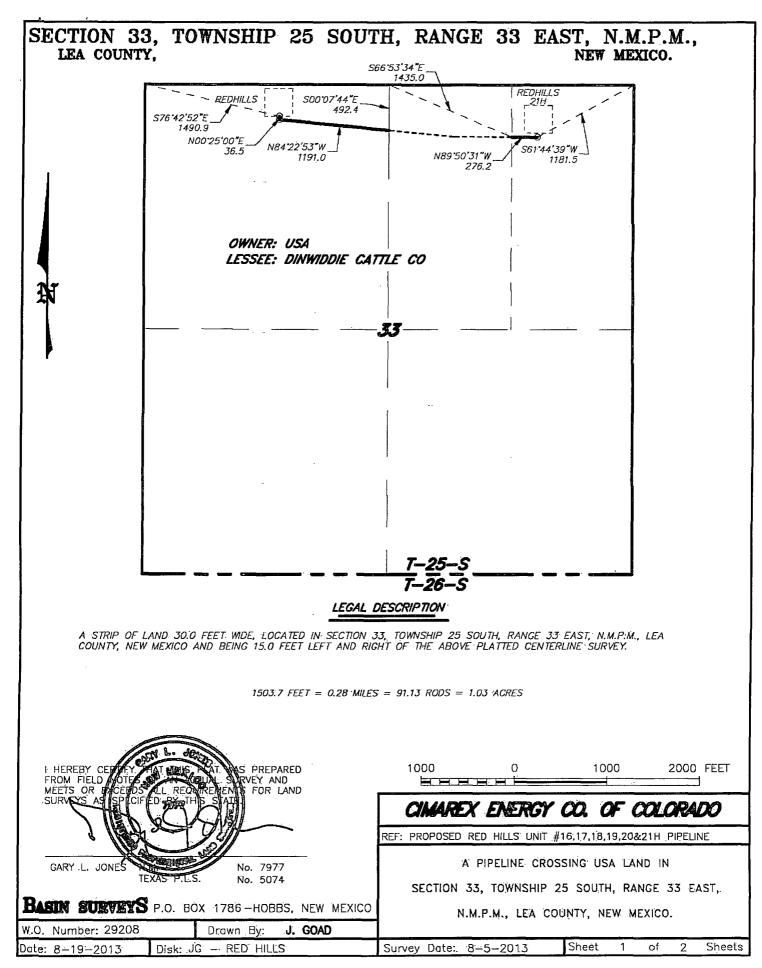

## SECTION 33, TOWNSHIP 25 SOUTH, RANGE 33 EAST. N.M.P.M., LEA COUNTY, NEW MEXICO.

CIMAREX ENERGY COMPANY
RED HILLS UNIT #16H
ELEV. - 3372'
Lot - N 32'05'38.00"
Long - W 103'34'54.38"
NMSPCE- N 398704.4
E 774077.7
(NAD-83)

Directions to Location:

FROM HWY 128 AND BATTLE AXE ROAD, GO SOUTH ON BATTLE AXE ROAD 13.2 MILES, WEST 2.3 MILES, NORTH AND FOLLOW LEASE ROAD 2.2 MILES TO PROPOSED LEASE ROAD.

SULVEYS P. facused on excellence in the olifield

P.O. Box 1786 (575) 393—7316 — Office 1120 N. West County Rd. (575) 392—2206 — Fax Hobbs, New Mexico 88241 basinsurveys.com JAL, NM IS ±31 MILES TO THE SOUTHEAST OF LOCATION.

200 0 200 400 FEET

SCALE: 1" = 200'

### CIMARES ENERGY CO.

REF: RED HILLS UNIT #16H / WELL PAD TOPO

THE RED HILLS UNIT #16H LOCATED 150' FROM
THE NORTH LINE AND 1240' FROM THE WEST LINE OF
SECTION 33, TOWNSHIP 25 SOUTH, RANGE 33 EAST.

N.M.P.M., LEA COUNTY, NEW MEXICO.