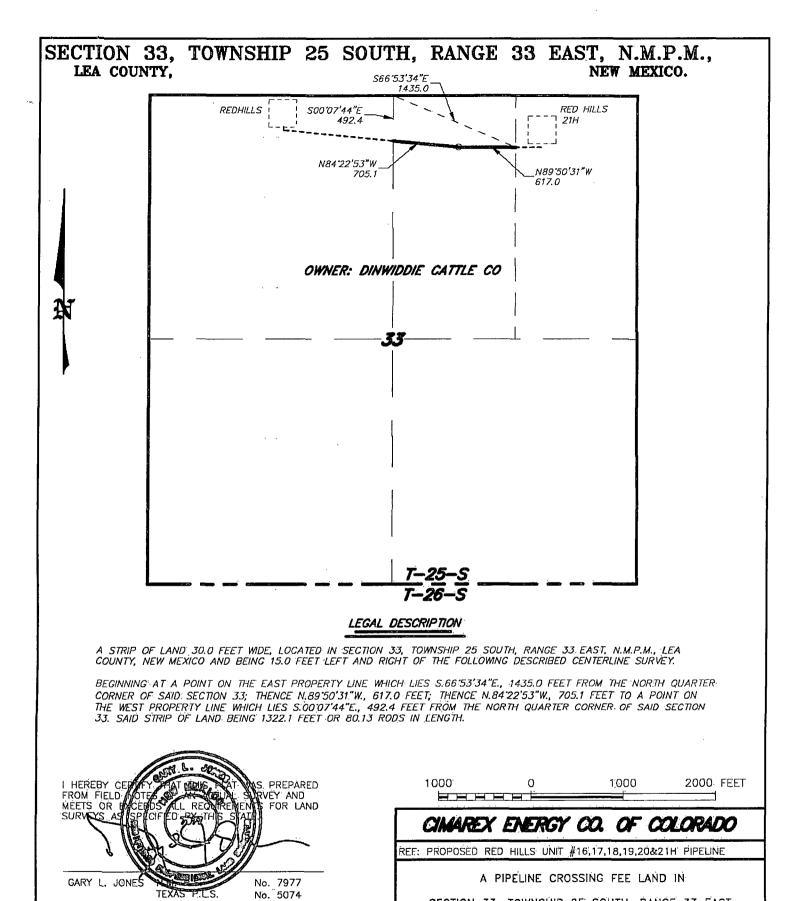

## SECTION 33, TOWNSHIP 25 SOUTH, RANGE 33 EAST. N.M.P.M., LEA COUNTY, NEW MEXICO.

CIMAREX ENERGY COMPANY
RED HILLS UNIT #16H
ELEV. - 3372'
Lot - N 32'05'38.00"
Long - W 103'34'54.38"
NMSPCE- N 398704.4
E 774077.7
(NAD-83)

Directions to Location:

FROM HWY 128 AND BATTLE AXE ROAD, GO SOUTH ON BATTLE AXE ROAD 13.2 MILES, WEST 2.3 MILES, NORTH AND FOLLOW LEASE ROAD 2.2 MILES TO PROPOSED LEASE ROAD.

SULVEYS P. facused on excellence in the olifield

P.O. Box 1786 (575) 393—7316 — Office 1120 N. West County Rd. (575) 392—2206 — Fax Hobbs, New Mexico 88241 basinsurveys.com JAL, NM IS ±31 MILES TO THE SOUTHEAST OF LOCATION.

200 0 200 400 FEET

SCALE: 1" = 200'

### CIMARES ENERGY CO.

REF: RED HILLS UNIT #16H / WELL PAD TOPO

THE RED HILLS UNIT #16H LOCATED 150' FROM
THE NORTH LINE AND 1240' FROM THE WEST LINE OF
SECTION 33, TOWNSHIP 25 SOUTH, RANGE 33 EAST.

N.M.P.M., LEA COUNTY, NEW MEXICO.