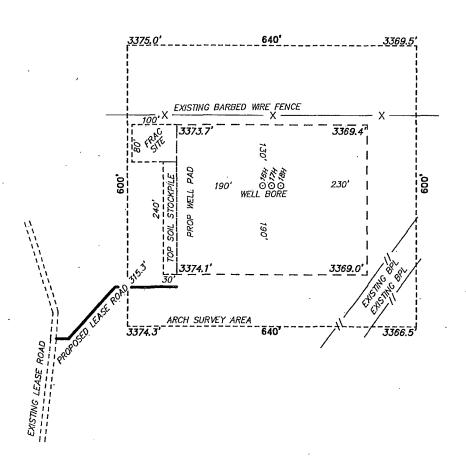

### CIMARES ENERGY CO.

REF: RED HILLS UNIT #16H / WELL PAD TOPO

THE RED HILLS UNIT #16H LOCATED 150' FROM
THE NORTH LINE AND 1240' FROM THE WEST LINE OF
SECTION 33, TOWNSHIP 25 SOUTH, RANGE 33 EAST.

N.M.P.M., LEA COUNTY, NEW MEXICO.

# SECTION 33, TOWNSHIP 25 SOUTH, RANGE 33 EAST. N.M.P.M., LEA COUNTY, NEW MEXICO. EXISTING BARBED WIRE FENCE 3369.4 WELL BORE 30' ARCH SURVEY AREA 3366.5 100 100 **200 FEET** SCALE: 1" = 100' ENERGY CO. RED HILLS UNIT #16H / WELL PAD TOPO THE RED HILLS UNIT #16H LOCATED 150' FROM THE NORTH LINE AND 1240' FROM THE WEST LINE OF SECTION 33, TOWNSHIP 25 SOUTH, RANGE 33 EAST. P.O. Box 1786 1120 N. West County Rd. Hobbs, New Mexico 88241 (575) 393-7316 (575) 392-2206 N.M.P.M., LEA COUNTY, NEW MEXICO.

Date: 11-19-2013

Survey Date: 11-12-2013

Sheet 1 of 1 Sheets

W.O. Number:

29702

Drawn By: K. NORRIS

RED HILLS UNIT #16H
Located 150' FNL and 1240'FWL
Section 33, Township 25 South, Range 33 East,
N.M.P.M., Lea County, New Mexico.