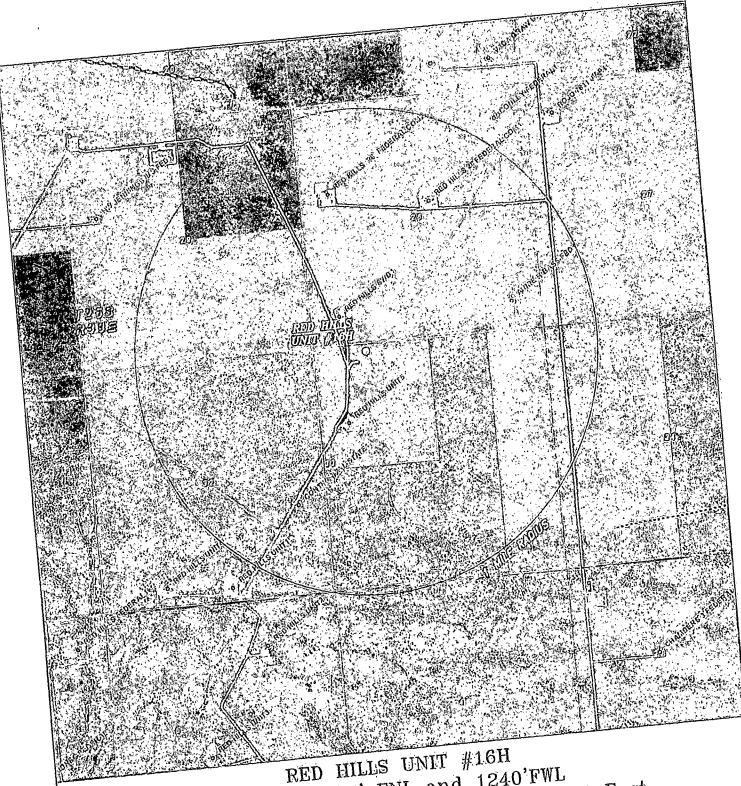

## SECTION 33, TOWNSHIP 25 SOUTH, RANGE 33 EAST. N.M.P.M., LEA COUNTY, NEW MEXICO.

CIMAREX ENERGY COMPANY
RED HILLS UNIT #16H
ELEV. - 3372'
Lot - N 32'05'38.00"
Long - W 103'34'54.38"
NMSPCE- N 398704.4
E 774077.7
(NAD-83)

### CIMARES ENERGY CO.

REF: RED HILLS UNIT #16H / WELL PAD TOPO

THE RED HILLS UNIT #16H LOCATED 150' FROM
THE NORTH LINE AND 1240' FROM THE WEST LINE OF
SECTION 33, TOWNSHIP 25 SOUTH, RANGE 33 EAST.

N.M.P.M., LEA COUNTY, NEW MEXICO.

# SECTION 33, TOWNSHIP 25 SOUTH, RANGE 33 EAST. N.M.P.M., LEA COUNTY, NEW MEXICO. EXISTING BARBED WIRE FENCE 3369.4 WELL BORE 30' ARCH SURVEY AREA 3366.5 100 100 **200 FEET** SCALE: 1" = 100' ENERGY CO. RED HILLS UNIT #16H / WELL PAD TOPO THE RED HILLS UNIT #16H LOCATED 150' FROM THE NORTH LINE AND 1240' FROM THE WEST LINE OF SECTION 33, TOWNSHIP 25 SOUTH, RANGE 33 EAST. P.O. Box 1786 1120 N. West County Rd. Hobbs, New Mexico 88241 (575) 393-7316 (575) 392-2206 N.M.P.M., LEA COUNTY, NEW MEXICO.