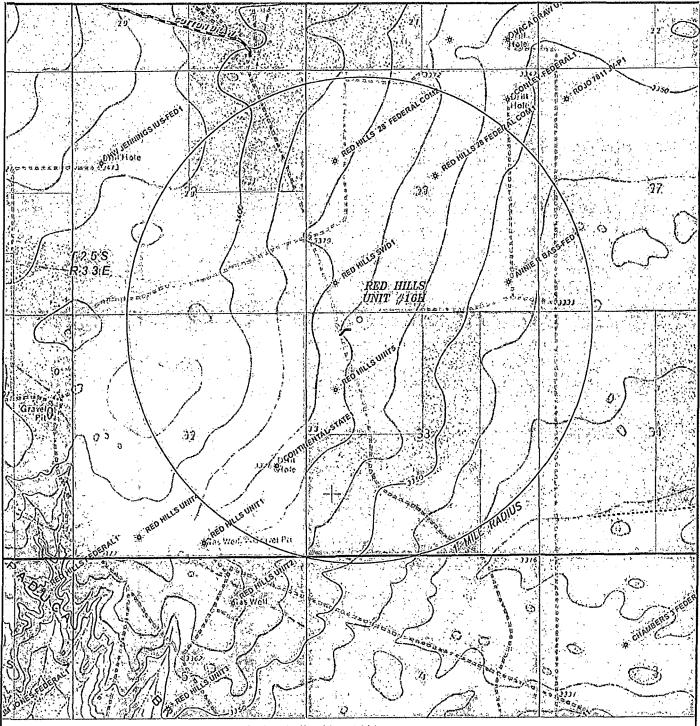

## SECTION 33, TOWNSHIP 25 SOUTH, RANGE 33 EAST. N.M.P.M., LEA COUNTY, NEW MEXICO.

CIMAREX ENERGY COMPANY
RED HILLS UNIT #16H
ELEV. - 3372'
Lot - N 32'05'38.00"
Long - W 103'34'54.38"
NMSPCE- N 398704.4
E 774077.7
(NAD-83)

### CIMARES ENERGY CO.

REF: RED HILLS UNIT #16H / WELL PAD TOPO

THE RED HILLS UNIT #16H LOCATED 150' FROM
THE NORTH LINE AND 1240' FROM THE WEST LINE OF
SECTION 33, TOWNSHIP 25 SOUTH, RANGE 33 EAST.

N.M.P.M., LEA COUNTY, NEW MEXICO.

# SECTION 33, TOWNSHIP 25 SOUTH, RANGE 33 EAST. N.M.P.M., LEA COUNTY, NEW MEXICO. EXISTING BARBED WIRE FENCE 3369.4 WELL BORE 30' ARCH SURVEY AREA 3366.5 100 100 **200 FEET** SCALE: 1" = 100' ENERGY CO. RED HILLS UNIT #16H / WELL PAD TOPO THE RED HILLS UNIT #16H LOCATED 150' FROM THE NORTH LINE AND 1240' FROM THE WEST LINE OF SECTION 33, TOWNSHIP 25 SOUTH, RANGE 33 EAST. P.O. Box 1786 1120 N. West County Rd. Hobbs, New Mexico 88241 (575) 393-7316 (575) 392-2206 N.M.P.M., LEA COUNTY, NEW MEXICO.