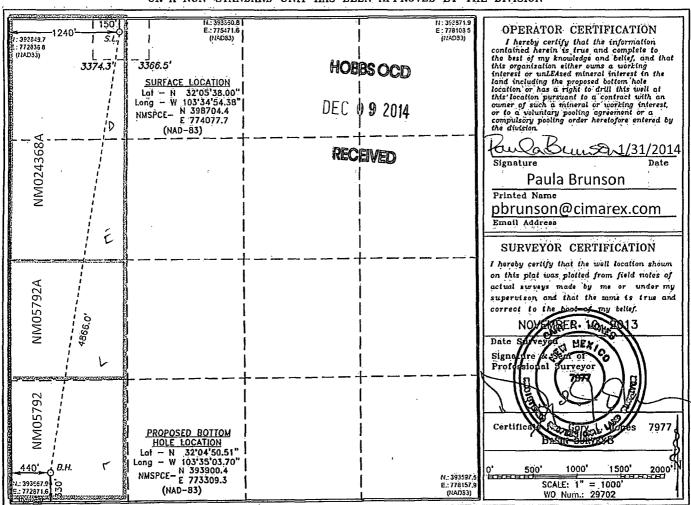

#### OIL CONSERVATION DIVISION

1220 South St. Francis Dr. Santa Fe, New Mexico 87505

AMENDED REPORT

#### WELL LOCATION AND ACREAGE DEDICATION PLAT

| арі<br>30-025        | 24      |                              | Pool Code<br>7799                                | 4 W     | Pool Name WC-025 506 52633291; WIPEN BS |                  |                    |                |        |
|----------------------|---------|------------------------------|--------------------------------------------------|---------|-----------------------------------------|------------------|--------------------|----------------|--------|
| Property Code 300545 |         | Property Name RED HILLS UNIT |                                                  |         |                                         |                  | Well Number<br>16H |                |        |
| OGRID No.<br>162683  |         |                              | Operator Name CIMAREX ENERGY COMPANY OF COLORADO |         |                                         |                  |                    |                |        |
|                      |         |                              |                                                  |         | Surface Loc                             | ation            |                    |                |        |
| UL or lot No.        | Section | Township                     | Range                                            | Lot Idn | Feet from the                           | North/South line | Feet from the      | East/West line | County |
| D                    | 33      | 25 S                         | 33 E                                             | 1       | 150                                     | NORTH            | 1240               | WEST           | LEA    |
|                      |         |                              | Bottom                                           | Hole Lo | cation If Diffe                         | erent From Sur   | face               |                |        |
| UL or lot No.        | Section | Township                     | Range                                            | Lot Idn | Feet from the                           | North/South line | Feet from the      | East/West line | County |
| M                    | 33      | 25 S                         | 33 E                                             |         | 330                                     | SOUTH            | 440                | WEST           | LEA    |
| Dedicated Acre       | Joint o | or Infill Co                 | onsolidation                                     | Code Or | der No.                                 |                  |                    |                |        |
| 160                  |         |                              |                                                  |         |                                         |                  |                    |                |        |

## SECTION 33, TOWNSHIP 25 SOUTH, RANGE 33 EAST. N.M.P.M., LEA COUNTY, NEW MEXICO.

CIMAREX ENERGY COMPANY
RED HILLS UNIT #16H
ELEV. - 3372'
Lot - N 32'05'38.00"
Long - W 103'34'54.38"
NMSPCE- N 398704.4
E 774077.7
(NAD-83)

### CIMARES ENERGY CO.

REF: RED HILLS UNIT #16H / WELL PAD TOPO

THE RED HILLS UNIT #16H LOCATED 150' FROM
THE NORTH LINE AND 1240' FROM THE WEST LINE OF
SECTION 33, TOWNSHIP 25 SOUTH, RANGE 33 EAST.

N.M.P.M., LEA COUNTY, NEW MEXICO.

W.O. Number: 29702 | Drawn By: K. NORRIS Date: 11-19-2013 | Survey Date: 11-12-2013 | Sheet 1 of 1 Sheets