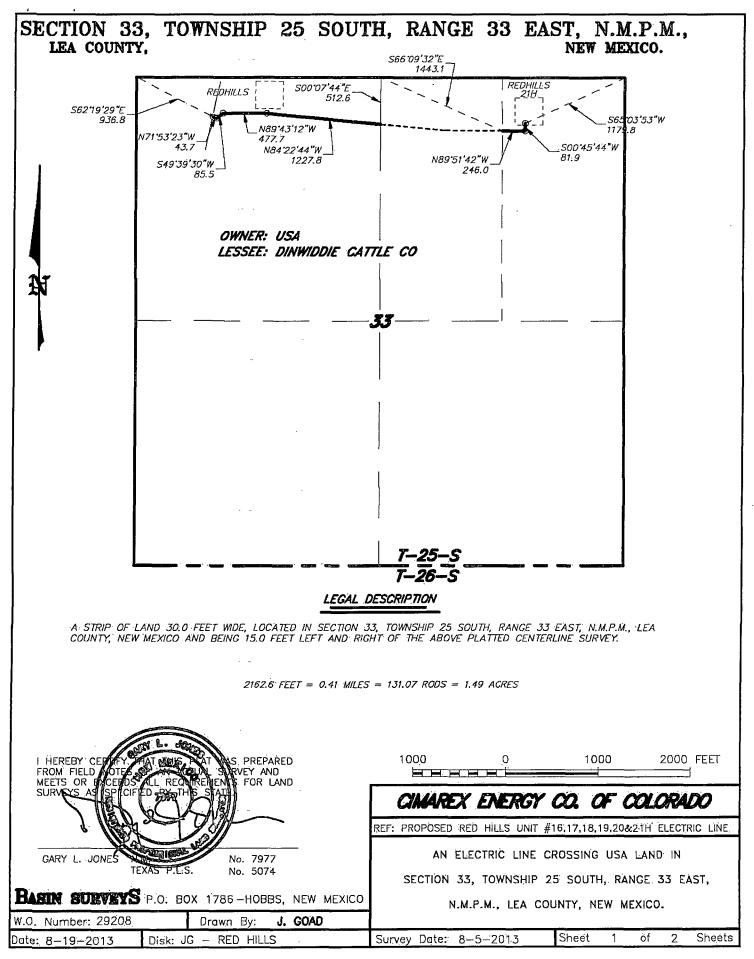

# SECTION 33, TOWNSHIP 25 SOUTH, RANGE 33 EAST. N.M.P.M., LEA COUNTY, NEW MEXICO. EXISTING BARBED WIRE FENCE 3369.4 WELL BORE 30' ARCH SURVEY AREA 3366.5 100 100 **200 FEET** SCALE: 1" = 100' ENERGY CO. RED HILLS UNIT #16H / WELL PAD TOPO THE RED HILLS UNIT #16H LOCATED 150' FROM THE NORTH LINE AND 1240' FROM THE WEST LINE OF SECTION 33, TOWNSHIP 25 SOUTH, RANGE 33 EAST. P.O. Box 1786 1120 N. West County Rd. Hobbs, New Mexico 88241 (575) 393-7316 (575) 392-2206 N.M.P.M., LEA COUNTY, NEW MEXICO.

Date: 11-19-2013

Survey Date: 11-12-2013

Sheet 1 of 1 Sheets

W.O. Number:

29702

Drawn By: K. NORRIS

RED HILLS UNIT #16H
Located 150' FNL and 1240'FWL
Section 33, Township 25 South, Range 33 East,
N.M.P.M., Lea County, New Mexico.