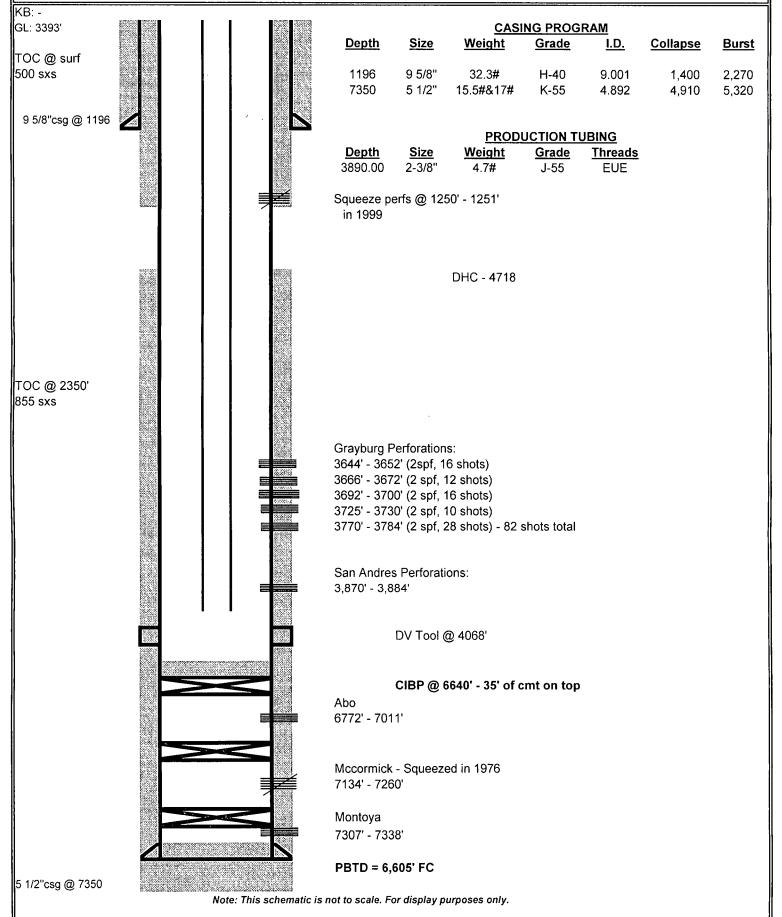

### Cole State #12

# Eunice Southwest -San Andres - 30-025-22486

# Lea County, New Mexico

COMINGLED COMPLETION - 12/2014

Note: This schematic is not to scale. For display purposes only.