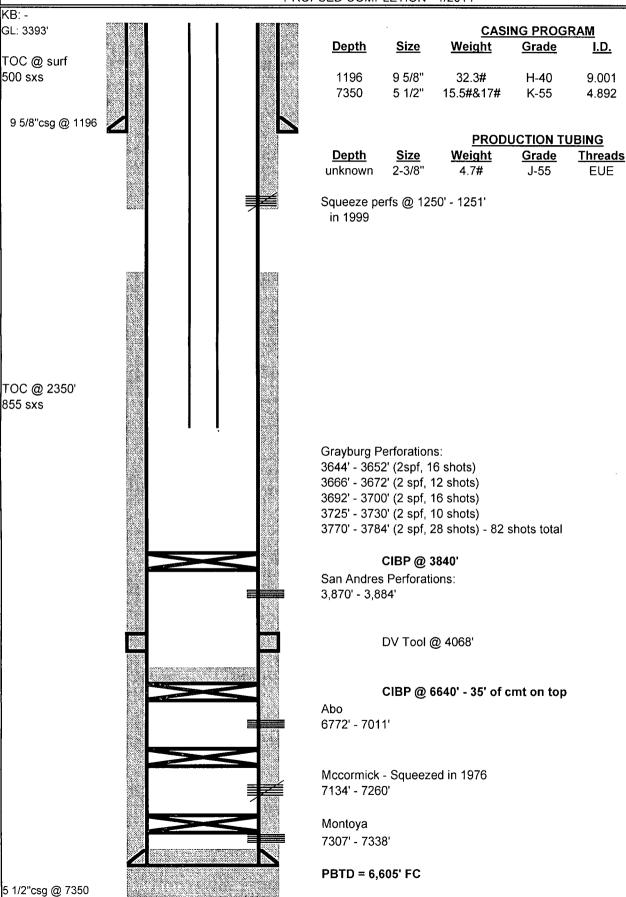

#### Cole State #12

## Eunice Southwest -San Andres - 30-025-22486

## Lea County, New Mexico

PROPSED COMPLETION - 1/2014

Collapse

1,400

4,910

**Burst** 

2,270

5,320

Note: This schematic is not to scale. For display purposes only.