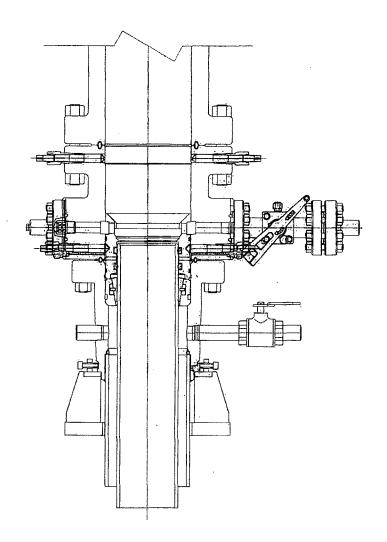

\*\* BLM REVISED \*\* BLM REVISED \*\* BLM REVISED \*\* BLM REVISED \*\*

A multibowl wellhead is being used. The BOP will be tested per Onshore Order #2 after installation on the surface casing which will cover testing requirements for a maximum of 30 days. If any seal subject to test pressure is broken the system must be tested.

- Wellhead will be installed by FMC's representatives.
- If the welding is performed by a third party, the FMC's representative will monitor the temperature to verify that it does not exceed the maximum temperature of the seal.
- FMC representative will install the test plug for the initial BOP test.
- FMC will install a solid steel body pack-off to completely isolate the lower head after cementing intermediate casing. After installation of the pack-off, the pack-off and the lower flange will be tested to 5M, as shown on the attached schematic. Everything above the pack-off will not have been altered whatsoever from the initial nipple up. Therefore the BOP components will not be retested at that time.
- If the cement does not circulate and one inch operations would have been possible with a standard wellhead, the well head will be cut and top out operations will be conducted.
- Devon will pressure test all seals above and below the mandrel (but still above the casing) to full working pressure rating.
- Devon will test the casing to 70% of burst or 1500 psi, whichever is greater, as per Onshore Order #2.