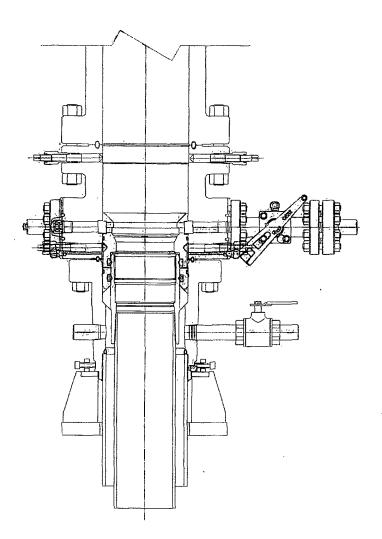

\*\* BLM REVISED \*\* BLM REVISED \*\* BLM REVISED \*\* BLM REVISED \*\*

A multibowl wellhead is being used. The BOP will be tested per Onshore Order #2 after installation on the surface casing which will cover testing requirements for a maximum of 30 days. If any seal subject to test pressure is broken the system must be tested.

- Wellhead will be installed by FMC's representatives.
- If the welding is performed by a third party, the FMC's representative will monitor the temperature to verify that it does not exceed the maximum temperature of the seal.
- FMC representative will install the test plug for the initial BOP test.
- FMC will install a solid steel body pack-off to completely isolate the lower head after cementing intermediate casing. After installation of the pack-off, the pack-off and the lower flange will be tested to 5M, as shown on the attached schematic. Everything above the pack-off will not have been altered whatsoever from the initial nipple up. Therefore the BOP components will not be retested at that time.
- If the cement does not circulate and one inch operations would have been possible with a standard wellhead, the well head will be cut and top out operations will be conducted.
- Devon will pressure test all seals above and below the mandrel (but still above the casing) to full working pressure rating.
- Devon will test the casing to 70% of burst or 1500 psi, whichever is greater, as per Onshore Order #2.