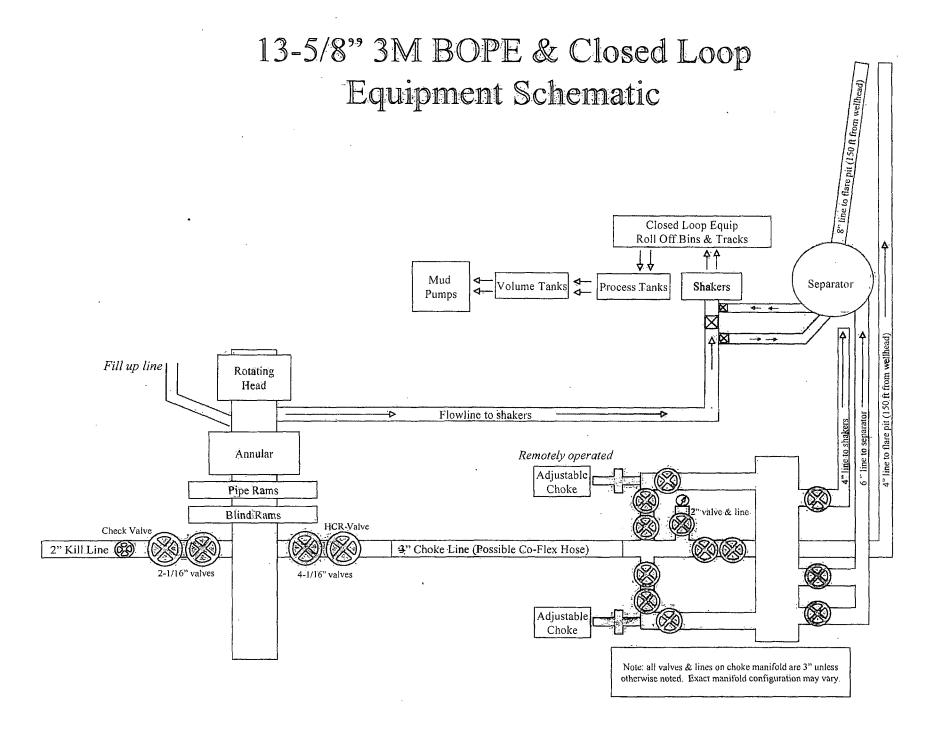

After running the 13-3/8" surface casing, a 13-5/8" BOP/BOPE system with a minimum rating of 3M will be installed on the FMC Uni-head wellhead system and will undergo a 250 psi low pressure test followed by a 3,000 psi high pressure test. The 3,000 psi high and 250 psi low test will cover testing requirements a maximum of 30 days, as per Onshore Order #2. If the well is not complete within 30 days of this BOP test, another full BOP test will be conducted, as per Onshore Order #2.

After running the 9-5/8' intermediate casing with a mandrel hanger, the 13-5/8" BOP/BOPE system with a minimum rating of 3M will already be installed on the FMC Uni-head.

The pipe rams will be operated and checked each 24 hour period and each time the drill pipe is out of the hole. These tests will be logged in the daily driller's log. A 2" kill line and 3" choke line will be incorporated into the drilling spool below the ram BOP. In addition to the rams and annular preventer, additional BOP accessories include a kelly cock, floor safety valve, choke lines, and choke manifold rated at 3,000 psi WP.

See attached schematic.