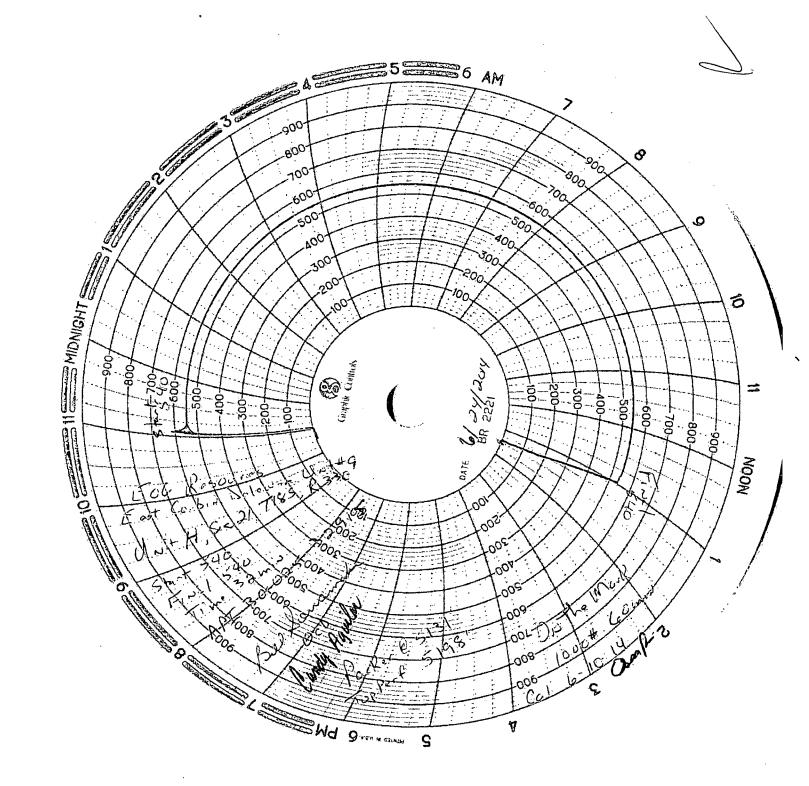

| SUNDRY Do not use thi<br>abandoned wel                                                                                                                                                                                                                                                 | 6. If Indian, Allottee or Tribe Name                                                                                                                                      |                                                           |                                                               |                                           |                                                                                  |                                                                         |
|----------------------------------------------------------------------------------------------------------------------------------------------------------------------------------------------------------------------------------------------------------------------------------------|---------------------------------------------------------------------------------------------------------------------------------------------------------------------------|-----------------------------------------------------------|---------------------------------------------------------------|-------------------------------------------|----------------------------------------------------------------------------------|-------------------------------------------------------------------------|
| SUBMIT IN TRI                                                                                                                                                                                                                                                                          | 7. If Unit or CA/Agreement, Name and/or No. NMNM91067X                                                                                                                    |                                                           |                                                               |                                           |                                                                                  |                                                                         |
| Type of Well     ☐ Gas Well                                                                                                                                                                                                                                                            | 8. Well Name and No.<br>ECDU 9                                                                                                                                            |                                                           |                                                               |                                           |                                                                                  |                                                                         |
| Name of Operator     EOG RESOURCES INCORPO                                                                                                                                                                                                                                             | Contact:                                                                                                                                                                  | STAN WAGNE                                                | R                                                             | EIVED                                     | 9. API Well No.<br>30-025-32915-0                                                | 0-\$1 —                                                                 |
| 3a. Address MIDLAND, TX 79702                                                                                                                                                                                                                                                          | 3b. Phone No. (include area code) Ph: 432-686-3689                                                                                                                        |                                                           |                                                               | 10. Field and Pool, or Exploratory CORBIN |                                                                                  |                                                                         |
| 4. Location of Well (Footage, Sec., T                                                                                                                                                                                                                                                  | ., R., M., or Survey Description                                                                                                                                          | l                                                         | <del>-</del>                                                  | -                                         | 11. County or Parish,                                                            | and State                                                               |
| Sec 21 T18S R33E SENE 13-<br>32.736565 N Lat, 103.662726                                                                                                                                                                                                                               |                                                                                                                                                                           |                                                           |                                                               | LEA COUNTY, NM                            |                                                                                  |                                                                         |
| 12. CHECK APPI                                                                                                                                                                                                                                                                         | ROPRIATE BOX(ES) TO                                                                                                                                                       | O INDICATE I                                              | NATURE OF N                                                   | IOTICE, RI                                | EPORT, OR OTHE                                                                   | R DATA .                                                                |
| TYPE OF SUBMISSION                                                                                                                                                                                                                                                                     | TYPE OF ACTION                                                                                                                                                            |                                                           |                                                               |                                           |                                                                                  |                                                                         |
| □ Notice of Intent                                                                                                                                                                                                                                                                     | ☐ Acidize                                                                                                                                                                 | ☐ Deep                                                    | en                                                            | ☐ Product                                 | ion (Start/Resume)                                                               | ☐ Water Shut-Off                                                        |
| _                                                                                                                                                                                                                                                                                      | ☐ Alter Casing                                                                                                                                                            | ☐ Fracti                                                  | ure Treat                                                     | ☐ Reclam                                  | ation                                                                            | ■ Well Integrity                                                        |
| Subsequent Report                                                                                                                                                                                                                                                                      | ☐ Casing Repair                                                                                                                                                           | □ New                                                     | Construction                                                  | ☐ Recomp                                  | olete                                                                            | □ Other                                                                 |
| ☐ Final Abandonment Notice                                                                                                                                                                                                                                                             | ☐ Change Plans                                                                                                                                                            | Plug :                                                    | Plug and Abandon                                              |                                           | arily Abandon                                                                    |                                                                         |
|                                                                                                                                                                                                                                                                                        | ☐ Convert to Injection                                                                                                                                                    | nvert to Injection                                        |                                                               |                                           | Disposal                                                                         |                                                                         |
| If the proposal is to deepen direction. Attach the Bond under which the wo following completion of the involved testing has been completed. Final Al determined that the site is ready for f 6/15/14 MIRU to repair packe 6/16/14 RIH and unset packed Send packer to shop for repair. | rk will be performed or provide<br>d operations. If the operation re<br>bandonment Notices shall be fi<br>inal inspection.)<br>er leak.<br>er. POOH and laydown 2-<br>rs. | the Bond No. on sults in a multiple led only after all re | file with BLM/BIA completion or reco-<br>quirements, included | Required submpletion in a                 | bsequent reports shall be<br>new interval, a Form 316<br>n, have been completed, | filed within 30 days<br>0-4 shall be filed once<br>and the operator has |
| 6/18/14 RIH w/ 2-3/8" IPC inj<br>6/24/14 Ran MIT test to 540<br>Returned to injection.                                                                                                                                                                                                 |                                                                                                                                                                           | NM OIL CONSERVATION ARTESIA DISTRICT                      |                                                               |                                           |                                                                                  |                                                                         |
|                                                                                                                                                                                                                                                                                        |                                                                                                                                                                           | NOV 2 1 2014                                              |                                                               |                                           |                                                                                  |                                                                         |
|                                                                                                                                                                                                                                                                                        |                                                                                                                                                                           |                                                           |                                                               |                                           | RECEI                                                                            | VED                                                                     |
| 14. I hereby certify that the foregoing is                                                                                                                                                                                                                                             | Electronic Submission #<br>For EOG RESO                                                                                                                                   | URCES INCORP                                              | ORATED, sent                                                  | to the Hobbs                              | <b>5</b> .                                                                       | Ÿ                                                                       |
|                                                                                                                                                                                                                                                                                        | ommitted to AFMSS for pro                                                                                                                                                 | cessing by LIN                                            | DA JIMENEZ on                                                 | 10/09/2014 (<br>ATO <del>RY AN</del>      | 15LJ0086SE)                                                                      |                                                                         |
| Name (Printed/Typed) STAN WA                                                                                                                                                                                                                                                           | AGNER                                                                                                                                                                     |                                                           | Title REGUL                                                   | ATURYAN                                   | POPOTED TO                                                                       | ID DECODO !                                                             |
| Signature (Electronic                                                                                                                                                                                                                                                                  | 014 AL                                                                                                                                                                    | UEPIEU FU                                                 | א אבטטאט                                                      |                                           |                                                                                  |                                                                         |
|                                                                                                                                                                                                                                                                                        | THIS SPACE F                                                                                                                                                              | OR FEDERA                                                 | L OR STATE                                                    | OFFICE U                                  | SE TIOZ GE                                                                       | Astro-1                                                                 |
| Approved By                                                                                                                                                                                                                                                                            |                                                                                                                                                                           |                                                           | Title                                                         |                                           | JUN 7                                                                            | Date MOV 13                                                             |
| Conditions of approval, if any, are attached certify that the applicant holds legal or eq which would entitle the applicant to conditions.                                                                                                                                             | Office                                                                                                                                                                    |                                                           | BUREAU OF LAND                                                | MANAGEMENT                                |                                                                                  |                                                                         |