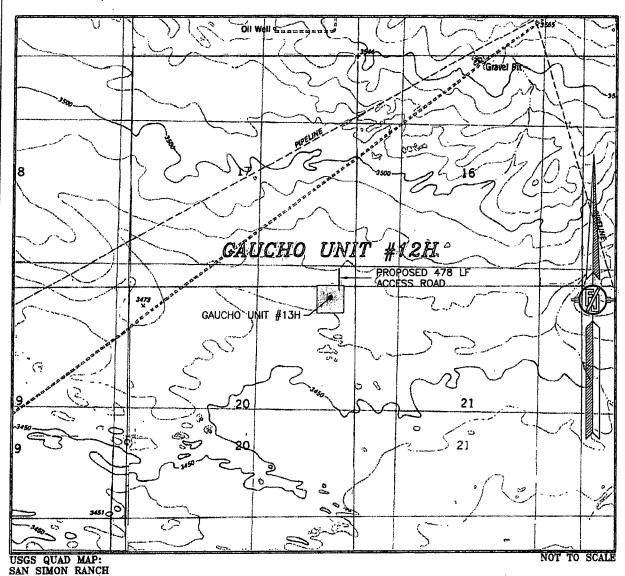

## SECTION 20, TOWNSHIP 22 SOUTH, RANGE 34 EAST, N.M.P.M. LEA COUNTY, STATE OF NEW MEXICO VICINITY MAP

DEVON ENERGY PRODUCTION COMPANY, L.P. GAUCHO UNIT #12H

LOCATED 275 FT. FROM THE NORTH LINE AND 575 FT. FROM THE EAST LINE OF SECTION 20, TOWNSHIP 22 SOUTH, RANGE 34 EAST, N.M.P.M. LEA COUNTY, STATE OF NEW MEXICO

DECEMBER 10, 2013

DIRECTIONS TO LOCATION
FROM THE INTERSECTION OF STATE HIGHWAY 128 AND DELAWARE
BASIN ROAD GO NORTH AND EAST ON DELAWARE BASIN ROAD
APPROX. 9.5 MILES TO A LEASE ROAD ON LEFT (NORTH) TURN
NORTH GO APPROX. 4.0 MILES, ROAD TURNS LEFT (WEST) GO WEST
APPROX. 0.45 MILES TO A 4—WAY INTERSECTION, TURN RIGHT
(NORTHEAST) GO APPROX. 0.67 MILES ON EPPG PIPELINE ROAD TO
LEASE ROAD ON RIGHT (EAST) TURN EAST ON LEASE ROAD GO
APPROX. 0.45 MILES TO "T" INTERSECTION, TURN RIGHT (SOUTH),
LOCATION IS ON LEFT (EAST) 350".

SURVEY NO. 2024A

MADRON SURVEYING, INC. 501 SOUTH CANAL CARLSBAD, NEW MEXICO