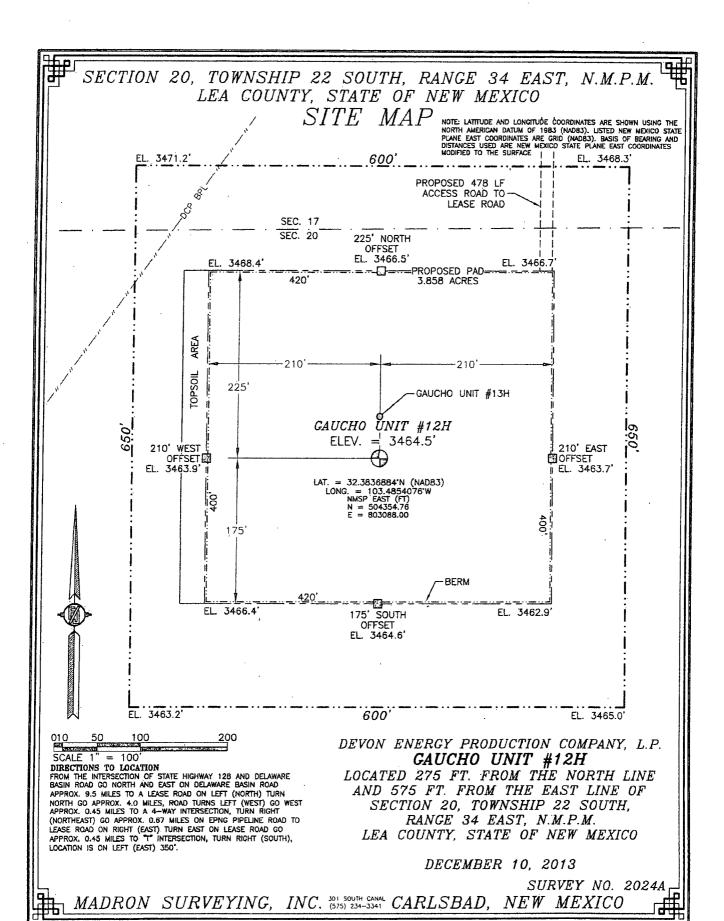

### SECTION 20, TOWNSHIP 22 SOUTH, RANGE 34 EAST, N.M.P.M. LEA COUNTY, STATE OF NEW MEXICO LOCATION VERIFICATION MAP

DEVON ENERGY PRODUCTION COMPANY, L.P. GAUCHO UNIT #12H

LOCATED 275 FT. FROM THE NORTH LINE AND 575 FT. FROM THE EAST LINE OF SECTION 20, TOWNSHIP 22 SOUTH, RANGE 34 EAST, N.M.P.M. LEA COUNTY, STATE OF NEW MEXICO

DECEMBER 10, 2013

SURVEY NO. 2024A

MADRON SURVEYING, INC. 301 SOUTH CANAL CARLSBAD, NEW MEXICO