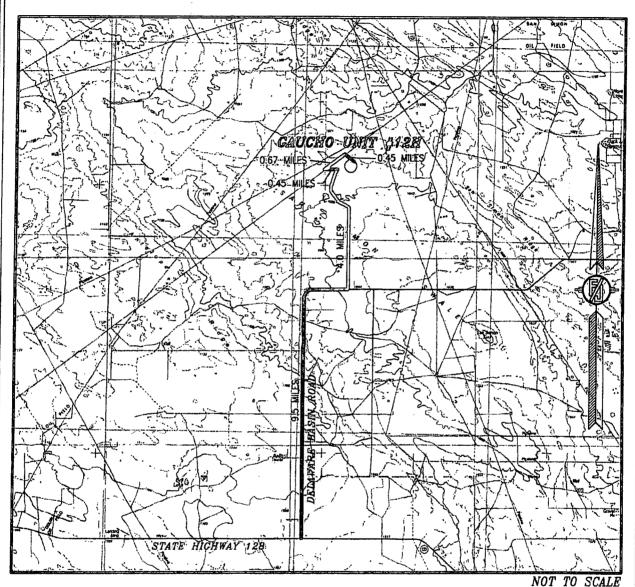

# SECTION 20, TOWNSHIP 22 SOUTH, RANGE 34 EAST, N.M.P.M. LEA COUNTY, STATE OF NEW MEXICO AERIAL PHOTO

NOT TO SCALE AERIAL PHOTO: GOOGLE EARTH MARCH 2012

DEVON ENERGY PRODUCTION COMPANY, L.P. GAUCHO UNIT #12H

LOCATED 275 FT. FROM THE NORTH LINE
AND 575 FT. FROM THE EAST LINE OF
SECTION 20, TOWNSHIP 22 SOUTH,
RANGE 34 EAST, N.M.P.M.
LEA COUNTY, STATE OF NEW MEXICO

DECEMBER 10, 2013

SURVEY NO. 2024A

MADRON SURVEYING, INC. 301 SOUTH CARLSBAD, NEW MEXICO