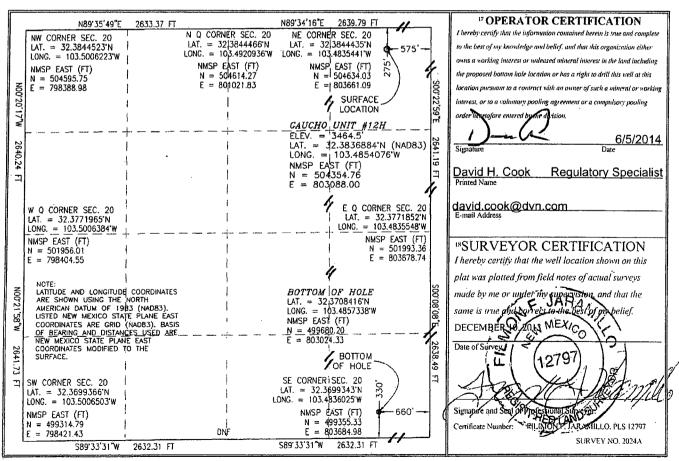

### WELL LOCATION AND ACREAGE DEDICATION PLAT

| 'API Number    | <sup>2</sup> Pool Code                  | <sup>3</sup> Pool Name            |  |  |
|----------------|-----------------------------------------|-----------------------------------|--|--|
| 30-025-41564   | 97922                                   | WC-025 G-06 S223421L; BONE SPRING |  |  |
| Property Code  | <sup>5</sup> Property                   | <sup>6</sup> Well Number          |  |  |
| 30863          | GAUCHO                                  | 12H                               |  |  |
| OGRID No. 6137 | <sup>8</sup> Operato DEVON ENERGY PRODU | <sup>9</sup> Elevation<br>3464.5  |  |  |

" Surface Location UL or lot no. Section Township Range Lot Idn Feet from the North/South line Feet from the East/West line County EAST A 20 22 S 34 E 275 NORTH 575 LEA "Bottom Hole Location If Different From Surface

| UL or lot no.                | Section 20               | Township<br>22 S | Range<br>34 E | Lot Idn | Feet from the | North/South line<br>SOUTH | Feet from the           | East/West line<br>EAST | County<br>LEA |
|------------------------------|--------------------------|------------------|---------------|---------|---------------|---------------------------|-------------------------|------------------------|---------------|
| <sup>12</sup> Dedicated Acre | es i <sup>13</sup> Joint | or Infill 14     | Consolidation | n Code  |               |                           | <sup>15</sup> Order No. |                        |               |

No allowable will be assigned to this completion until all interests have been consolidated or a non-standard unit has been approved by the division.

### SECTION 20, TOWNSHIP 22 SOUTH, RANGE 34 EAST, N.M.P.M. LEA COUNTY, STATE OF NEW MEXICO LOCATION VERIFICATION MAP

DEVON ENERGY PRODUCTION COMPANY, L.P. GAUCHO UNIT #12H

LOCATED 275 FT. FROM THE NORTH LINE AND 575 FT. FROM THE EAST LINE OF SECTION 20, TOWNSHIP 22 SOUTH, RANGE 34 EAST, N.M.P.M. LEA COUNTY, STATE OF NEW MEXICO