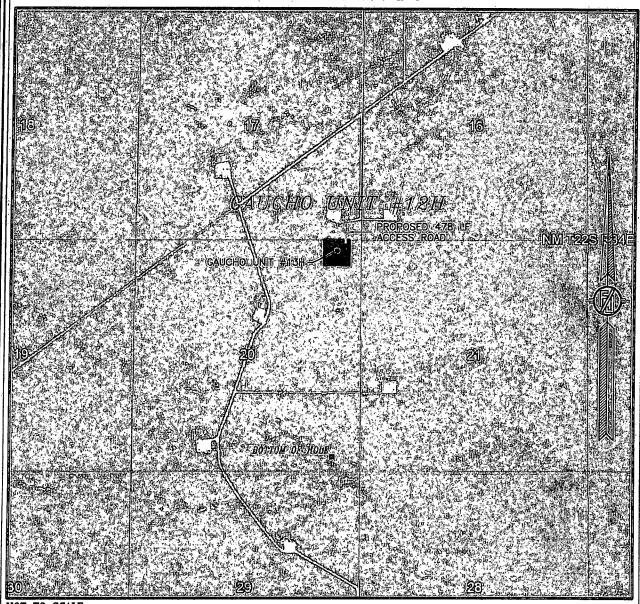

## SECTION 20, TOWNSHIP 22 SOUTH, RANGE 34 EAST, N.M.P.M. LEA COUNTY, STATE OF NEW MEXICO VICINITY MAP

DEVON ENERGY PRODUCTION COMPANY, L.P. GAUCHO UNIT #12H

LOCATED 275 FT. FROM THE NORTH LINE AND 575 FT. FROM THE EAST LINE OF SECTION 20, TOWNSHIP 22 SOUTH, RANGE 34 EAST, N.M.P.M. LEA COUNTY, STATE OF NEW MEXICO

DECEMBER 10, 2013

DIRECTIONS TO LOCATION
FROM THE INTERSECTION OF STATE HIGHWAY 128 AND DELAWARE
BASIN ROAD GO NORTH AND EAST ON DELAWARE BASIN ROAD
APPROX. 9.5 MILES TO A LEASE ROAD ON LEFT (NORTH) TURN
NORTH GO APPROX. 4.0 MILES, ROAD TURNS LEFT (WEST) GO WEST
APPROX. 0.45 MILES TO A 4—WAY INTERSECTION, TURN RIGHT
(NORTHEAST) GO APPROX. 0.67 MILES ON EPPG PIPELINE ROAD TO
LEASE ROAD ON RIGHT (EAST) TURN EAST ON LEASE ROAD GO
APPROX. 0.45 MILES TO "T" INTERSECTION, TURN RIGHT (SOUTH),
LOCATION IS ON LEFT (EAST) 350".

SURVEY NO. 2024A

MADRON SURVEYING, INC. 501 SOUTH CANAL CARLSBAD, NEW MEXICO