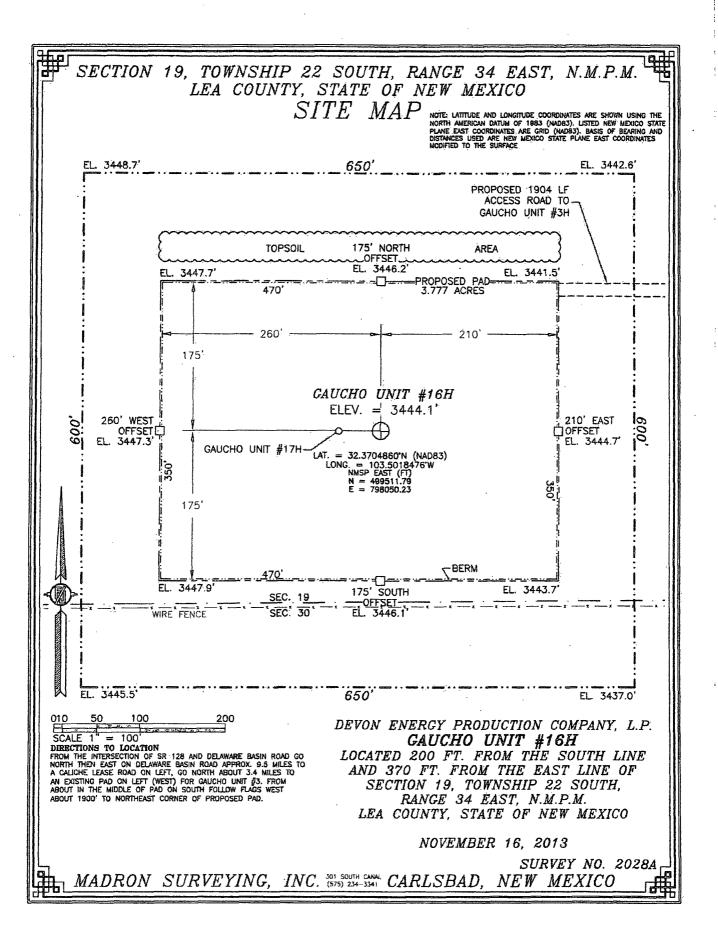

## SECTION 19, TOWNSHIP 22 SOUTH, RANGE 34 EAST, N.M.P.M. LEA COUNTY, STATE OF NEW MEXICO LOCATION VERIFICATION MAP

DEVON ENERGY PRODUCTION COMPANY, L.P. GAUCHO UNIT #16H
LOCATED 200 FT. FROM THE SOUTH LINE

LOCATED 200 FT. FROM THE SOUTH LINE AND 370 FT. FROM THE EAST LINE OF SECTION 19, TOWNSHIP 22 SOUTH, RANGE 34 EAST, N.M.P.M. LEA COUNTY, STATE OF NEW MEXICO

NOVEMBER 16, 2013

SURVEY NO. 2028A

MADRON SURVEYING, INC. 301 SOUTH CANAL CARLSBAD, NEW MEXICO

### DEVON ENERGY PRODUCTION COMPANY, L.P.

CAUCHO UNIT #16H LOCATED 200 FT. FROM THE SOUTH LINE AND 370 FT. FROM THE EAST LINE OF SECTION 19, TOWNSHIP 22 SOUTH, RANGE 34 EAST, N.M.P.M. LEA COUNTY, STATE OF NEW MEXICO

NOVEMBER 16, 2013

DIRECTIONS TO LOCATION
FROM THE INTERSECTION OF SR 128 AND DELAWARE BASIN ROAD GO
NORTH THEN EAST ON DELAWARE BASIN ROAD APPROX. 9.5 MILES TO
A CALICHE LEASE ROAD ON LEFT, GO NORTH ABOUT 3.4 MILES TO
AN EXISTING PAD ON LEFT (WEST) FOR GAUCHO UNIT #3. FROM
ABOUT IN THE MIDDLE OF PAD ON SOUTH FOLLOW FLAGS WEST
ABOUT 1900' TO NORTHEAST CORNER OF PROPOSED PAD.