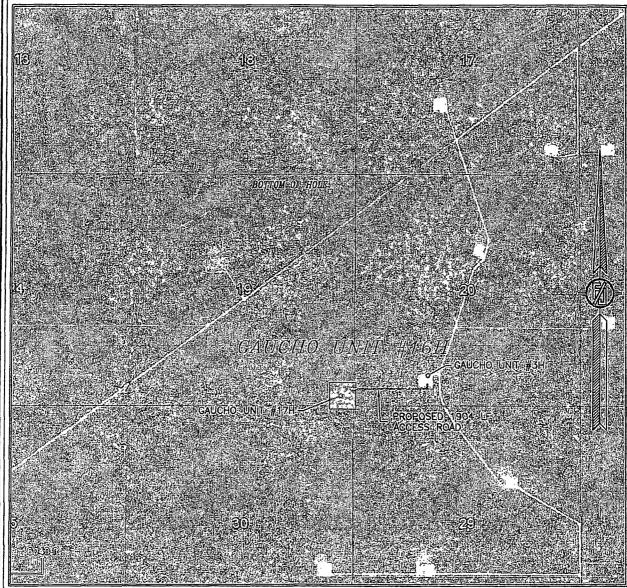

#### SECTION 19, TOWNSHIP 22 SOUTH, RANGE 34 EAST, N.M.P.M. LEA COUNTY, STATE OF NEW MEXICO VICINITY MAP

NOT TO SCALE

### DEVON ENERGY PRODUCTION COMPANY, L.P.

CAUCHO UNIT #16H LOCATED 200 FT. FROM THE SOUTH LINE AND 370 FT. FROM THE EAST LINE OF SECTION 19, TOWNSHIP 22 SOUTH, RANGE 34 EAST, N.M.P.M. LEA COUNTY, STATE OF NEW MEXICO

NOVEMBER 16, 2013

DIRECTIONS TO LOCATION
FROM THE INTERSECTION OF SR 128 AND DELAWARE BASIN ROAD GO
NORTH THEN EAST ON DELAWARE BASIN ROAD APPROX. 9.5 MILES TO
A CALICHE LEASE ROAD ON LEFT, GO NORTH ABOUT 3.4 MILES TO
AN EXISTING PAD ON LEFT (WEST) FOR GAUCHO UNIT #3. FROM
ABOUT IN THE MIDDLE OF PAD ON SOUTH FOLLOW FLAGS WEST
ABOUT 1900' TO NORTHEAST CORNER OF PROPOSED PAD.