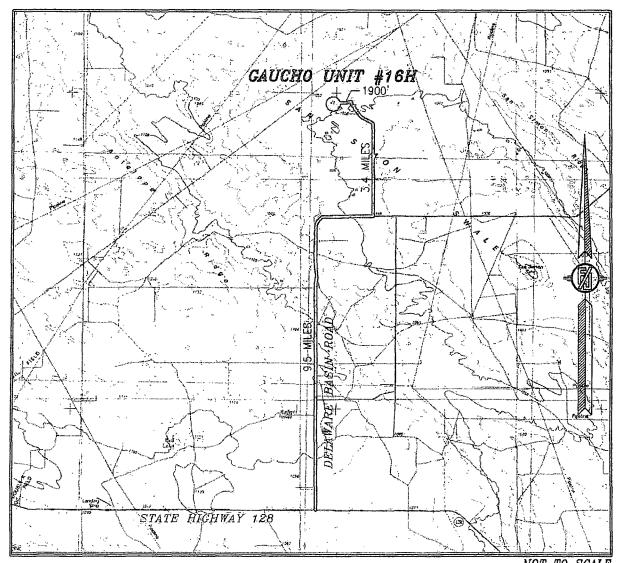

NOVEMBER 16, 2013

DIRECTIONS TO LOCATION
FROM THE INTERSECTION OF SR 128 AND DELAWARE BASIN ROAD GO
NORTH THEN EAST ON DELAWARE BASIN ROAD APPROX. 9.5 MILES TO
A CALICHE LEASE ROAD ON LEFT, GO NORTH ABOUT 3.4 MILES TO
AN EXISTING PAD ON LEFT (WEST) FOR GAUCHO UNIT #3. FROM
ABOUT IN THE MIDDLE OF PAD ON SOUTH FOLLOW FLAGS WEST
ABOUT 1900' TO NORTHEAST CORNER OF PROPOSED PAD.