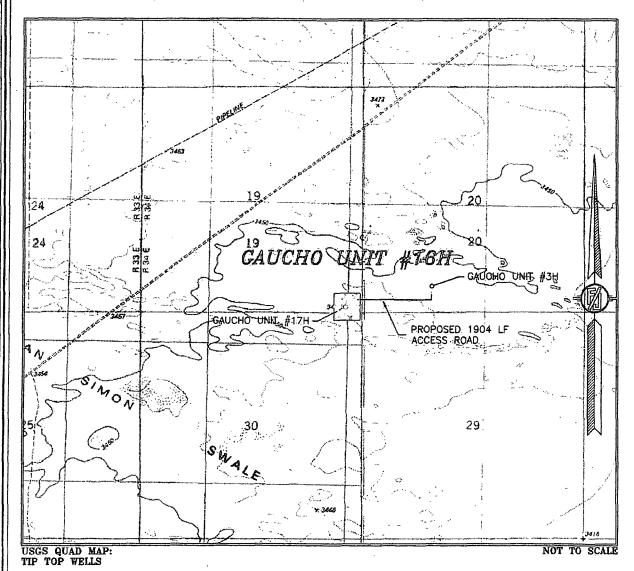

#### SECTION 19, TOWNSHIP 22 SOUTH, RANGE 34 EAST, N.M.P.M. LEA COUNTY, STATE OF NEW MEXICO VICINITY MAP

NOT TO SCALE