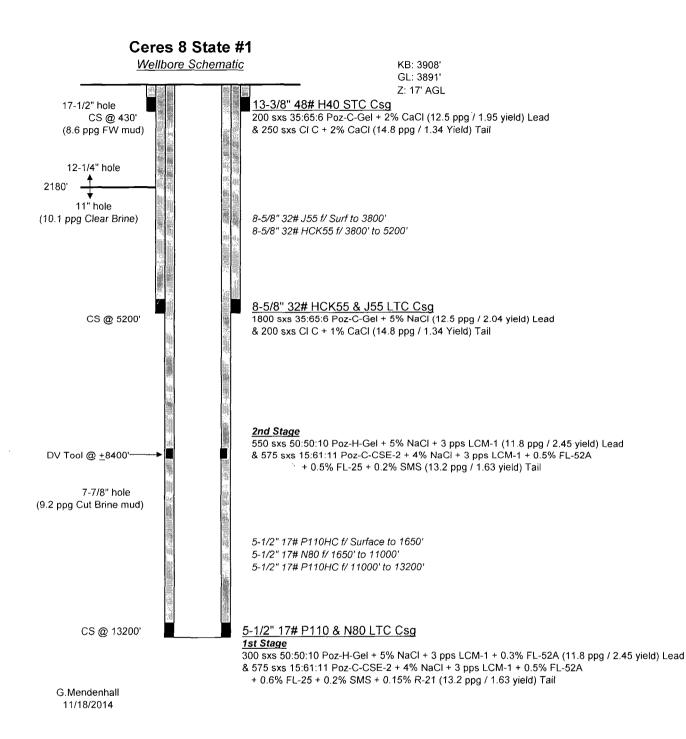

| •                                                                                                                                                                                                                                                                                                                                                                                                                                                                                                                                                                           |                                                                         |         |                                       |              |                                |                                                                             |                                             |                           |                                 |                                    |                             |                                                       |                      |                      |                      |  |
|-----------------------------------------------------------------------------------------------------------------------------------------------------------------------------------------------------------------------------------------------------------------------------------------------------------------------------------------------------------------------------------------------------------------------------------------------------------------------------------------------------------------------------------------------------------------------------|-------------------------------------------------------------------------|---------|---------------------------------------|--------------|--------------------------------|-----------------------------------------------------------------------------|---------------------------------------------|---------------------------|---------------------------------|------------------------------------|-----------------------------|-------------------------------------------------------|----------------------|----------------------|----------------------|--|
| <u>District I</u><br>1625 N. Frenc<br><u>District II</u><br>1301 W. Gran                                                                                                                                                                                                                                                                                                                                                                                                                                                                                                    |                                                                         | En      | Energy Minerals and Natural Resources |              |                                |                                                                             |                                             |                           |                                 |                                    | Form C-101<br>June 16, 2008 |                                                       |                      |                      |                      |  |
| <u>District III</u><br>1000 Rio Brazos Road, Aztec, NM 87410<br><u>District IV</u><br>1220 S. St. Francis Dr., Santa Fe, NM 87505                                                                                                                                                                                                                                                                                                                                                                                                                                           |                                                                         |         |                                       |              |                                | Oil Conservation Division<br>1220 South St. Francis D<br>Santa Fe, NM 87505 |                                             |                           |                                 |                                    | C 1                         | 2 2014                                                | uonni                |                      | MENDED REPORT        |  |
| API                                                                                                                                                                                                                                                                                                                                                                                                                                                                                                                                                                         | APPLICATION FOR PERMIT TO DRILL, RE-ENTER, DEEPERED BACK, OR ADD A ZONE |         |                                       |              |                                |                                                                             |                                             |                           |                                 |                                    |                             |                                                       |                      |                      |                      |  |
| Operator Name and Address<br>Texland Petroleum-Hobbs, LLC                                                                                                                                                                                                                                                                                                                                                                                                                                                                                                                   |                                                                         |         |                                       |              |                                |                                                                             |                                             |                           |                                 |                                    |                             | 113315                                                | <sup>2</sup> OGR     | ID Numbe             | r                    |  |
| 777 Main Street<br>Fort Worth, Te                                                                                                                                                                                                                                                                                                                                                                                                                                                                                                                                           |                                                                         |         |                                       |              |                                | t, Suite 3200<br>exas 76102                                                 |                                             |                           |                                 |                                    |                             | 30 - 025- 4                                           |                      |                      |                      |  |
| Property Code                                                                                                                                                                                                                                                                                                                                                                                                                                                                                                                                                               |                                                                         |         |                                       |              | Property Name<br>Ceres 8 State |                                                                             |                                             |                           | ie .                            |                                    |                             |                                                       | Well No.<br>#1       |                      |                      |  |
| <sup>9</sup> Proposed Pool 1                                                                                                                                                                                                                                                                                                                                                                                                                                                                                                                                                |                                                                         |         |                                       |              |                                |                                                                             |                                             |                           |                                 |                                    |                             | <sup>10</sup> Proposed Pool 2                         |                      |                      |                      |  |
| 9                                                                                                                                                                                                                                                                                                                                                                                                                                                                                                                                                                           | 7438)                                                                   | She     | oe Ba                                 | ar, Devonian | , Exst                         | <u>50'ur</u>                                                                | THEAS                                       |                           |                                 |                                    |                             |                                                       |                      |                      |                      |  |
| UL or lot no.                                                                                                                                                                                                                                                                                                                                                                                                                                                                                                                                                               | Section                                                                 | Tow     | Township Range                        |              | Lot Idn Feet fro               |                                                                             |                                             | ce Location               |                                 |                                    | Fe                          | Feet from the Ea                                      |                      | ast/West line County |                      |  |
| B                                                                                                                                                                                                                                                                                                                                                                                                                                                                                                                                                                           |                                                                         |         |                                       | 36E          |                                |                                                                             | 330                                         | 330'                      |                                 | North                              |                             | 1784'                                                 |                      | Last                 | Lea                  |  |
|                                                                                                                                                                                                                                                                                                                                                                                                                                                                                                                                                                             |                                                                         |         |                                       |              |                                |                                                                             | Hole Loc                                    | 1.                        |                                 |                                    | T                           |                                                       |                      |                      |                      |  |
| UL or lot no.                                                                                                                                                                                                                                                                                                                                                                                                                                                                                                                                                               | UL or lot no. Section Township                                          |         | Range                                 | e Lot Idn    |                                | Feet from the                                                               |                                             | North/South line          |                                 | Fe                                 | Feet from the Ea            |                                                       | ast/West line County |                      |                      |  |
| Additional Well Information           I'l Work Type Code         12 Well Type Code         13 Cable/Rotary         14 Lease Type Code         15 Ground Level Elevation                                                                                                                                                                                                                                                                                                                                                                                                     |                                                                         |         |                                       |              |                                |                                                                             |                                             |                           |                                 |                                    |                             |                                                       |                      |                      |                      |  |
| l work                                                                                                                                                                                                                                                                                                                                                                                                                                                                                                                                                                      | <sup>12</sup> Well Type Coo                                             |         |                                       |              |                                |                                                                             |                                             |                           | Lease Type Code<br>S            |                                    |                             | <sup>15</sup> Ground Level Elevation<br><b>3891</b> ' |                      |                      |                      |  |
| <sup>16</sup> M                                                                                                                                                                                                                                                                                                                                                                                                                                                                                                                                                             | <sup>17</sup> Proposed Dep<br><b>13,200'</b>                            |         |                                       |              |                                |                                                                             |                                             |                           |                                 | <sup>19</sup> Contractor<br>Norton |                             | <sup>20</sup> Spud Date<br><b>Jan 2015</b>            |                      |                      |                      |  |
| N 13,200' Devonian Norton Jan 2015                                                                                                                                                                                                                                                                                                                                                                                                                                                                                                                                          |                                                                         |         |                                       |              |                                |                                                                             |                                             |                           |                                 |                                    |                             |                                                       |                      |                      |                      |  |
| Hole S                                                                                                                                                                                                                                                                                                                                                                                                                                                                                                                                                                      | ize                                                                     |         | Cas                                   | ing Size     |                                | g weight                                                                    | Setting Depth Sacks of Cement Estimated TOC |                           |                                 |                                    |                             |                                                       |                      |                      |                      |  |
| 17 1/2                                                                                                                                                                                                                                                                                                                                                                                                                                                                                                                                                                      | _                                                                       | 13 3/8  |                                       |              | 48#                            |                                                                             |                                             | 430'                      |                                 |                                    | 450                         |                                                       | Surface              |                      |                      |  |
| 12 1/4"/                                                                                                                                                                                                                                                                                                                                                                                                                                                                                                                                                                    |                                                                         | 8 5/8"  |                                       |              | 32#                            |                                                                             |                                             | 2180'                     |                                 |                                    | 2000 sks                    |                                                       | Surface              |                      |                      |  |
| 7 7/8"                                                                                                                                                                                                                                                                                                                                                                                                                                                                                                                                                                      |                                                                         | 5 1/2"  |                                       |              | 17#                            |                                                                             |                                             | 13,200'                   |                                 |                                    | 2000 sks                    |                                                       | Surface              |                      |                      |  |
|                                                                                                                                                                                                                                                                                                                                                                                                                                                                                                                                                                             |                                                                         |         |                                       |              |                                |                                                                             |                                             |                           |                                 |                                    | +-                          |                                                       |                      | _                    | <u> </u>             |  |
|                                                                                                                                                                                                                                                                                                                                                                                                                                                                                                                                                                             |                                                                         |         |                                       |              |                                |                                                                             |                                             |                           | ACK, give the data on the prese |                                    |                             | productive zo                                         | one and              | proposed             | new productive zone. |  |
| Describe the blowout prevention program, if any. Use additional sheets if necessary.<br>Texland plans to drill the proposed well to a total depth of 13,200'and complete as a <b>Shoe Bar Devonian East</b> producing well. During this procedure we plan to use the Closed-Loop System and haul contents to the required disposal. After reaching TD the completion procedures will be determined after evaluation of the well.<br>Attached is the well plat C-102, location and vicinity maps, the proposed diagram of the rig layout, the blowout preventer diagram, the |                                                                         |         |                                       |              |                                |                                                                             |                                             |                           |                                 |                                    |                             |                                                       |                      |                      |                      |  |
| proposed wellbore schematic, and Closed Loop Design Plan and System Layout diagram.                                                                                                                                                                                                                                                                                                                                                                                                                                                                                         |                                                                         |         |                                       |              |                                |                                                                             |                                             |                           |                                 |                                    |                             |                                                       |                      |                      |                      |  |
| <ul> <li><sup>23</sup> I hereby certify that the information given above is true and complete to the best of my knowledge and belief.</li> <li>Signature:</li> </ul>                                                                                                                                                                                                                                                                                                                                                                                                        |                                                                         |         |                                       |              |                                |                                                                             |                                             | OIL CONSERVATION DIVISION |                                 |                                    |                             |                                                       |                      |                      |                      |  |
|                                                                                                                                                                                                                                                                                                                                                                                                                                                                                                                                                                             | ف                                                                       | Leme    |                                       |              | Approved by:                   |                                                                             |                                             |                           |                                 |                                    |                             |                                                       |                      |                      |                      |  |
| Printed name: Vickie Smith                                                                                                                                                                                                                                                                                                                                                                                                                                                                                                                                                  |                                                                         |         |                                       |              |                                |                                                                             |                                             |                           | Title: Petroléum Enginéer       |                                    |                             |                                                       |                      |                      |                      |  |
| Title:                                                                                                                                                                                                                                                                                                                                                                                                                                                                                                                                                                      |                                                                         | Approva | al Date:                              | 121          | 1/2                            | INY EX                                                                      | cpiratio                                    | n Date:                   | 2/12/16                         |                                    |                             |                                                       |                      |                      |                      |  |
| E-mail Addres                                                                                                                                                                                                                                                                                                                                                                                                                                                                                                                                                               | 58:                                                                     | vsm     | ith@                                  | texpetro.com |                                |                                                                             |                                             |                           |                                 |                                    |                             |                                                       |                      |                      |                      |  |
| Date:                                                                                                                                                                                                                                                                                                                                                                                                                                                                                                                                                                       | 12/11                                                                   | /14     |                                       | Phone:       | 505-4.                         | 33-839                                                                      | 95                                          | Conditio                  | ons of A                        | pproval A                          | Attache                     | :d 🗌                                                  |                      |                      |                      |  |