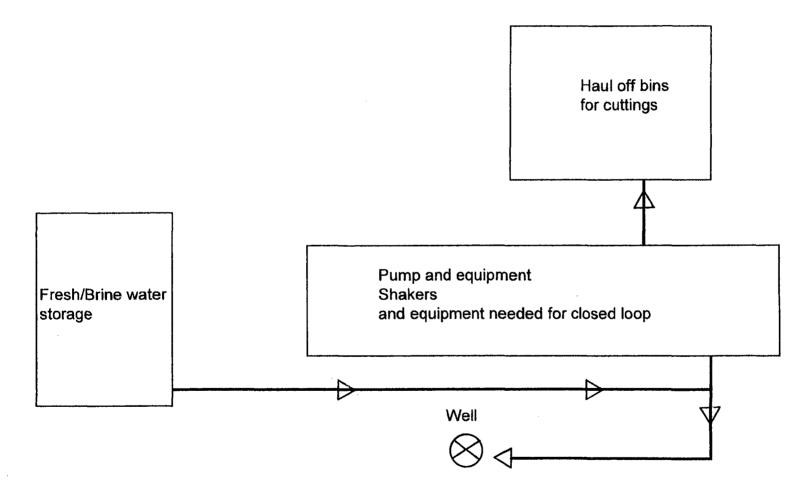

| 12/11                                                                   | /14     |                                       | Phone:       | 505-4.                         | 33-839                                                                      | 95                                          | Conditio                  | ons of A                        | pproval A                          | Attache                     | :d 🗌                                                  |                      |                      |                      |  |

.

DEC 1 5 2014





· · · ,



•

•

## CLOSED-LOOP SYSTEM DESIGN AND CONSTRUCTION