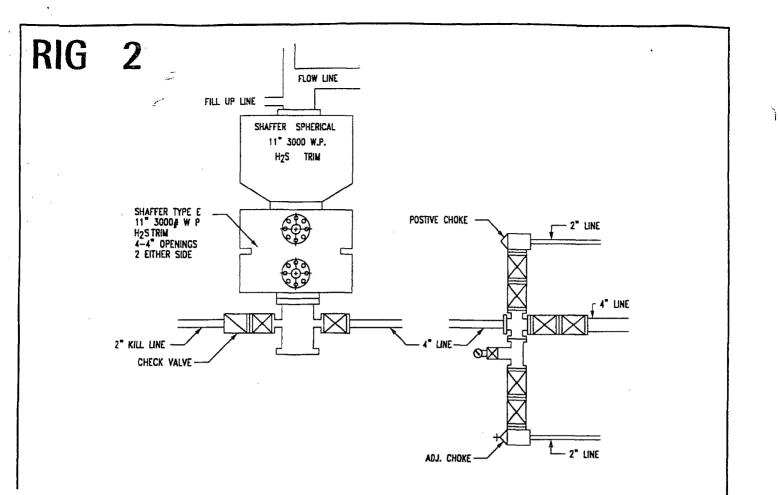

| •                                                                                                                                                                                                                                                                                                                                                                                                                                                                                                                                                                           |                                                                         |         |                                       |              |                                |                                                                             |                                             |                           |                                 |                                    |                             |                                                       |                      |                      |                      |  |
|-----------------------------------------------------------------------------------------------------------------------------------------------------------------------------------------------------------------------------------------------------------------------------------------------------------------------------------------------------------------------------------------------------------------------------------------------------------------------------------------------------------------------------------------------------------------------------|-------------------------------------------------------------------------|---------|---------------------------------------|--------------|--------------------------------|-----------------------------------------------------------------------------|---------------------------------------------|---------------------------|---------------------------------|------------------------------------|-----------------------------|-------------------------------------------------------|----------------------|----------------------|----------------------|--|
| <u>District I</u><br>1625 N. Frenc<br><u>District II</u><br>1301 W. Gran                                                                                                                                                                                                                                                                                                                                                                                                                                                                                                    |                                                                         | En      | Energy Minerals and Natural Resources |              |                                |                                                                             |                                             |                           |                                 |                                    | Form C-101<br>June 16, 2008 |                                                       |                      |                      |                      |  |
| <u>District III</u><br>1000 Rio Brazos Road, Aztec, NM 87410<br><u>District IV</u><br>1220 S. St. Francis Dr., Santa Fe, NM 87505                                                                                                                                                                                                                                                                                                                                                                                                                                           |                                                                         |         |                                       |              |                                | Oil Conservation Division<br>1220 South St. Francis D<br>Santa Fe, NM 87505 |                                             |                           |                                 |                                    | C 1                         | 2 2014                                                | uonni                |                      | MENDED REPORT        |  |
| API                                                                                                                                                                                                                                                                                                                                                                                                                                                                                                                                                                         | APPLICATION FOR PERMIT TO DRILL, RE-ENTER, DEEPERED BACK, OR ADD A ZONE |         |                                       |              |                                |                                                                             |                                             |                           |                                 |                                    |                             |                                                       |                      |                      |                      |  |
| Operator Name and Address<br>Texland Petroleum-Hobbs, LLC                                                                                                                                                                                                                                                                                                                                                                                                                                                                                                                   |                                                                         |         |                                       |              |                                |                                                                             |                                             |                           |                                 |                                    |                             | 113315                                                | <sup>2</sup> OGR     | ID Numbe             | r                    |  |
| 777 Main Street<br>Fort Worth, Te                                                                                                                                                                                                                                                                                                                                                                                                                                                                                                                                           |                                                                         |         |                                       |              |                                | t, Suite 3200<br>exas 76102                                                 |                                             |                           |                                 |                                    |                             | 30 - 025- 4                                           |                      |                      |                      |  |
| Property Code                                                                                                                                                                                                                                                                                                                                                                                                                                                                                                                                                               |                                                                         |         |                                       |              | Property Name<br>Ceres 8 State |                                                                             |                                             |                           | ie .                            |                                    |                             |                                                       | Well No.<br>#1       |                      |                      |  |
| <sup>9</sup> Proposed Pool 1                                                                                                                                                                                                                                                                                                                                                                                                                                                                                                                                                |                                                                         |         |                                       |              |                                |                                                                             |                                             |                           |                                 |                                    |                             | <sup>10</sup> Proposed Pool 2                         |                      |                      |                      |  |
| 9                                                                                                                                                                                                                                                                                                                                                                                                                                                                                                                                                                           | 7438)                                                                   | She     | oe Ba                                 | ar, Devonian | , Exst                         | <u>50'ur</u>                                                                | THEAS                                       |                           |                                 |                                    |                             |                                                       |                      |                      |                      |  |
| UL or lot no.                                                                                                                                                                                                                                                                                                                                                                                                                                                                                                                                                               | Section                                                                 | Tow     | Township Range                        |              | Lot Idn Feet fro               |                                                                             |                                             | ce Location               |                                 |                                    | Fe                          | Feet from the Ea                                      |                      | ast/West line County |                      |  |
| B                                                                                                                                                                                                                                                                                                                                                                                                                                                                                                                                                                           |                                                                         |         |                                       | 36E          |                                |                                                                             | 330                                         | 330'                      |                                 | North                              |                             | 1784'                                                 |                      | Last                 | Lea                  |  |
|                                                                                                                                                                                                                                                                                                                                                                                                                                                                                                                                                                             |                                                                         |         |                                       |              |                                |                                                                             | Hole Loc                                    | 1.                        |                                 |                                    | T                           |                                                       |                      |                      |                      |  |
| UL or lot no.                                                                                                                                                                                                                                                                                                                                                                                                                                                                                                                                                               | UL or lot no. Section Township                                          |         | Range                                 | e Lot Idn    |                                | Feet from the                                                               |                                             | North/South line          |                                 | Fe                                 | Feet from the Ea            |                                                       | ast/West line County |                      |                      |  |
| Additional Well Information           I'l Work Type Code         12 Well Type Code         13 Cable/Rotary         14 Lease Type Code         15 Ground Level Elevation                                                                                                                                                                                                                                                                                                                                                                                                     |                                                                         |         |                                       |              |                                |                                                                             |                                             |                           |                                 |                                    |                             |                                                       |                      |                      |                      |  |
| l work                                                                                                                                                                                                                                                                                                                                                                                                                                                                                                                                                                      | <sup>12</sup> Well Type Coo                                             |         |                                       |              |                                |                                                                             |                                             |                           | Lease Type Code<br>S            |                                    |                             | <sup>15</sup> Ground Level Elevation<br><b>3891</b> ' |                      |                      |                      |  |
| <sup>16</sup> M                                                                                                                                                                                                                                                                                                                                                                                                                                                                                                                                                             | <sup>17</sup> Proposed Dep<br><b>13,200'</b>                            |         |                                       |              |                                |                                                                             |                                             |                           |                                 | <sup>19</sup> Contractor<br>Norton |                             | <sup>20</sup> Spud Date<br><b>Jan 2015</b>            |                      |                      |                      |  |
| N 13,200' Devonian Norton Jan 2015                                                                                                                                                                                                                                                                                                                                                                                                                                                                                                                                          |                                                                         |         |                                       |              |                                |                                                                             |                                             |                           |                                 |                                    |                             |                                                       |                      |                      |                      |  |
| Hole S                                                                                                                                                                                                                                                                                                                                                                                                                                                                                                                                                                      | ize                                                                     |         | Cas                                   | ing Size     |                                | g weight                                                                    | Setting Depth Sacks of Cement Estimated TOC |                           |                                 |                                    |                             |                                                       |                      |                      |                      |  |
| 17 1/2                                                                                                                                                                                                                                                                                                                                                                                                                                                                                                                                                                      | _                                                                       | 13 3/8  |                                       |              | 48#                            |                                                                             |                                             | 430'                      |                                 |                                    | 450                         |                                                       | Surface              |                      |                      |  |
| 12 1/4"/                                                                                                                                                                                                                                                                                                                                                                                                                                                                                                                                                                    |                                                                         | 8 5/8"  |                                       |              | 32#                            |                                                                             |                                             | 2180'                     |                                 |                                    | 2000 sks                    |                                                       | Surface              |                      |                      |  |
| 7 7/8"                                                                                                                                                                                                                                                                                                                                                                                                                                                                                                                                                                      |                                                                         | 5 1/2"  |                                       |              | 17#                            |                                                                             |                                             | 13,200'                   |                                 |                                    | 2000 sks                    |                                                       | Surface              |                      |                      |  |
|                                                                                                                                                                                                                                                                                                                                                                                                                                                                                                                                                                             |                                                                         |         |                                       |              |                                |                                                                             |                                             |                           |                                 |                                    | +-                          |                                                       |                      | _                    | <u> </u>             |  |
|                                                                                                                                                                                                                                                                                                                                                                                                                                                                                                                                                                             |                                                                         |         |                                       |              |                                |                                                                             |                                             |                           | ACK, give the data on the prese |                                    |                             | productive zo                                         | one and              | proposed             | new productive zone. |  |
| Describe the blowout prevention program, if any. Use additional sheets if necessary.<br>Texland plans to drill the proposed well to a total depth of 13,200'and complete as a <b>Shoe Bar Devonian East</b> producing well. During this procedure we plan to use the Closed-Loop System and haul contents to the required disposal. After reaching TD the completion procedures will be determined after evaluation of the well.<br>Attached is the well plat C-102, location and vicinity maps, the proposed diagram of the rig layout, the blowout preventer diagram, the |                                                                         |         |                                       |              |                                |                                                                             |                                             |                           |                                 |                                    |                             |                                                       |                      |                      |                      |  |
| proposed wellbore schematic, and Closed Loop Design Plan and System Layout diagram.                                                                                                                                                                                                                                                                                                                                                                                                                                                                                         |                                                                         |         |                                       |              |                                |                                                                             |                                             |                           |                                 |                                    |                             |                                                       |                      |                      |                      |  |
| <ul> <li><sup>23</sup> I hereby certify that the information given above is true and complete to the best of my knowledge and belief.</li> <li>Signature:</li> </ul>                                                                                                                                                                                                                                                                                                                                                                                                        |                                                                         |         |                                       |              |                                |                                                                             |                                             | OIL CONSERVATION DIVISION |                                 |                                    |                             |                                                       |                      |                      |                      |  |
|                                                                                                                                                                                                                                                                                                                                                                                                                                                                                                                                                                             | ف                                                                       | Leme    |                                       |              | Approved by:                   |                                                                             |                                             |                           |                                 |                                    |                             |                                                       |                      |                      |                      |  |
| Printed name: Vickie Smith                                                                                                                                                                                                                                                                                                                                                                                                                                                                                                                                                  |                                                                         |         |                                       |              |                                |                                                                             |                                             |                           | Title: Petroléum Enginéer       |                                    |                             |                                                       |                      |                      |                      |  |
| Title:                                                                                                                                                                                                                                                                                                                                                                                                                                                                                                                                                                      |                                                                         | Approva | al Date:                              | 121          | 1/2                            | INY EX                                                                      | cpiratio                                    | n Date:                   | 2/12/16                         |                                    |                             |                                                       |                      |                      |                      |  |
| E-mail Addres                                                                                                                                                                                                                                                                                                                                                                                                                                                                                                                                                               | 58:                                                                     | vsm     | ith@                                  | texpetro.com |                                |                                                                             |                                             |                           |                                 |                                    |                             |                                                       |                      |                      |                      |  |
| Date:                                                                                                                                                                                                                                                                                                                                                                                                                                                                                                                                                                       | 12/11                                                                   | /14     |                                       | Phone:       | 505-4.                         | 33-839                                                                      | 95                                          | Conditio                  | ons of A                        | pproval A                          | Attache                     | :d 🗌                                                  |                      |                      |                      |  |