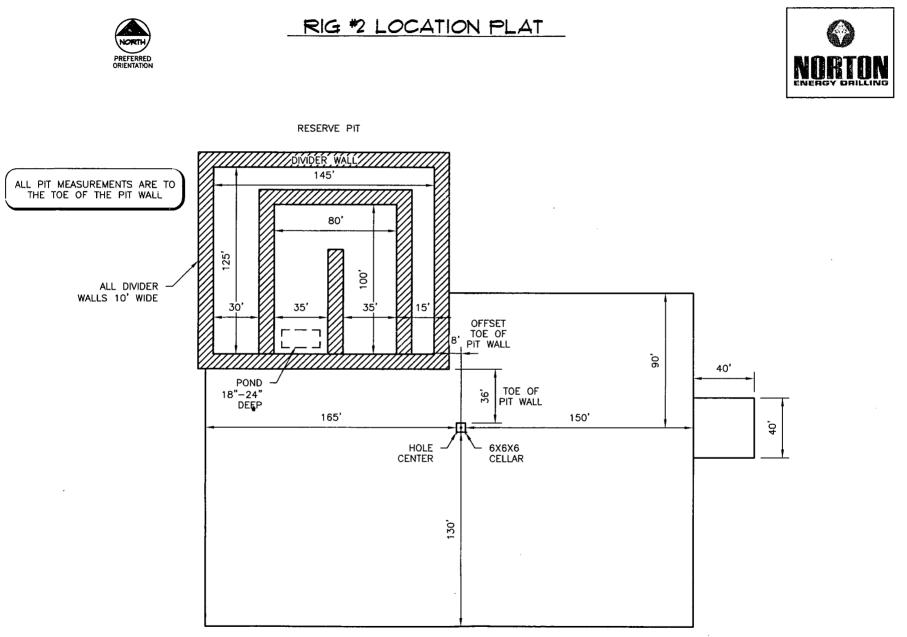

| •                                                                                                                                                                                                                                                                                                                                                                                                                                                                                                                                                                           |                                                                         |         |                                       |              |                                |                                                                             |                                             |                           |                                 |                                    |                             |                                                       |                      |                      |                      |  |
|-----------------------------------------------------------------------------------------------------------------------------------------------------------------------------------------------------------------------------------------------------------------------------------------------------------------------------------------------------------------------------------------------------------------------------------------------------------------------------------------------------------------------------------------------------------------------------|-------------------------------------------------------------------------|---------|---------------------------------------|--------------|--------------------------------|-----------------------------------------------------------------------------|---------------------------------------------|---------------------------|---------------------------------|------------------------------------|-----------------------------|-------------------------------------------------------|----------------------|----------------------|----------------------|--|
| <u>District I</u><br>1625 N. Frenc<br><u>District II</u><br>1301 W. Gran                                                                                                                                                                                                                                                                                                                                                                                                                                                                                                    |                                                                         | En      | Energy Minerals and Natural Resources |              |                                |                                                                             |                                             |                           |                                 |                                    | Form C-101<br>June 16, 2008 |                                                       |                      |                      |                      |  |
| <u>District III</u><br>1000 Rio Brazos Road, Aztec, NM 87410<br><u>District IV</u><br>1220 S. St. Francis Dr., Santa Fe, NM 87505                                                                                                                                                                                                                                                                                                                                                                                                                                           |                                                                         |         |                                       |              |                                | Oil Conservation Division<br>1220 South St. Francis D<br>Santa Fe, NM 87505 |                                             |                           |                                 |                                    | C 1                         | 2 2014                                                | uonni                |                      | MENDED REPORT        |  |
| API                                                                                                                                                                                                                                                                                                                                                                                                                                                                                                                                                                         | APPLICATION FOR PERMIT TO DRILL, RE-ENTER, DEEPERED BACK, OR ADD A ZONE |         |                                       |              |                                |                                                                             |                                             |                           |                                 |                                    |                             |                                                       |                      |                      |                      |  |
| Operator Name and Address<br>Texland Petroleum-Hobbs, LLC                                                                                                                                                                                                                                                                                                                                                                                                                                                                                                                   |                                                                         |         |                                       |              |                                |                                                                             |                                             |                           |                                 |                                    |                             | 113315                                                | <sup>2</sup> OGR     | ID Numbe             | r                    |  |
| 777 Main Street<br>Fort Worth, Te                                                                                                                                                                                                                                                                                                                                                                                                                                                                                                                                           |                                                                         |         |                                       |              |                                | t, Suite 3200<br>exas 76102                                                 |                                             |                           |                                 |                                    |                             | 30 - 025- 4                                           |                      |                      |                      |  |
| Property Code                                                                                                                                                                                                                                                                                                                                                                                                                                                                                                                                                               |                                                                         |         |                                       |              | Property Name<br>Ceres 8 State |                                                                             |                                             |                           | ie .                            |                                    |                             |                                                       | Well No.<br>#1       |                      |                      |  |
| <sup>9</sup> Proposed Pool 1                                                                                                                                                                                                                                                                                                                                                                                                                                                                                                                                                |                                                                         |         |                                       |              |                                |                                                                             |                                             |                           |                                 |                                    |                             | <sup>10</sup> Proposed Pool 2                         |                      |                      |                      |  |
| 9                                                                                                                                                                                                                                                                                                                                                                                                                                                                                                                                                                           | 7438)                                                                   | She     | oe Ba                                 | ar, Devonian | , Exst                         | <u>50'ur</u>                                                                | THEAS                                       |                           |                                 |                                    |                             |                                                       |                      |                      |                      |  |
| UL or lot no.                                                                                                                                                                                                                                                                                                                                                                                                                                                                                                                                                               | Section                                                                 | Tow     | Township Range                        |              | Lot Idn Feet fro               |                                                                             |                                             | ce Location               |                                 |                                    | Fe                          | Feet from the Ea                                      |                      | ast/West line County |                      |  |
| B                                                                                                                                                                                                                                                                                                                                                                                                                                                                                                                                                                           |                                                                         |         |                                       | 36E          |                                |                                                                             | 330                                         | 330'                      |                                 | North                              |                             | 1784'                                                 |                      | Last                 | Lea                  |  |
|                                                                                                                                                                                                                                                                                                                                                                                                                                                                                                                                                                             |                                                                         |         |                                       |              |                                |                                                                             | Hole Loc                                    | 1.                        |                                 |                                    | T                           |                                                       |                      |                      |                      |  |
| UL or lot no.                                                                                                                                                                                                                                                                                                                                                                                                                                                                                                                                                               | UL or lot no. Section Township                                          |         | Range                                 | e Lot Idn    |                                | Feet from the                                                               |                                             | North/South line          |                                 | Fe                                 | Feet from the Ea            |                                                       | ast/West line County |                      |                      |  |
| Additional Well Information           I'l Work Type Code         12 Well Type Code         13 Cable/Rotary         14 Lease Type Code         15 Ground Level Elevation                                                                                                                                                                                                                                                                                                                                                                                                     |                                                                         |         |                                       |              |                                |                                                                             |                                             |                           |                                 |                                    |                             |                                                       |                      |                      |                      |  |
| l work                                                                                                                                                                                                                                                                                                                                                                                                                                                                                                                                                                      | <sup>12</sup> Well Type Coo                                             |         |                                       |              |                                |                                                                             |                                             |                           | Lease Type Code<br>S            |                                    |                             | <sup>15</sup> Ground Level Elevation<br><b>3891</b> ' |                      |                      |                      |  |
| <sup>16</sup> M                                                                                                                                                                                                                                                                                                                                                                                                                                                                                                                                                             | <sup>17</sup> Proposed Dep<br><b>13,200'</b>                            |         |                                       |              |                                |                                                                             |                                             |                           |                                 | <sup>19</sup> Contractor<br>Norton |                             | <sup>20</sup> Spud Date<br><b>Jan 2015</b>            |                      |                      |                      |  |
| N 13,200' Devonian Norton Jan 2015                                                                                                                                                                                                                                                                                                                                                                                                                                                                                                                                          |                                                                         |         |                                       |              |                                |                                                                             |                                             |                           |                                 |                                    |                             |                                                       |                      |                      |                      |  |
| Hole S                                                                                                                                                                                                                                                                                                                                                                                                                                                                                                                                                                      | ize                                                                     |         | Cas                                   | ing Size     |                                | g weight                                                                    | Setting Depth Sacks of Cement Estimated TOC |                           |                                 |                                    |                             |                                                       |                      |                      |                      |  |
| 17 1/2                                                                                                                                                                                                                                                                                                                                                                                                                                                                                                                                                                      | _                                                                       | 13 3/8  |                                       |              | 48#                            |                                                                             |                                             | 430'                      |                                 |                                    | 450                         |                                                       | Surface              |                      |                      |  |
| 12 1/4"/                                                                                                                                                                                                                                                                                                                                                                                                                                                                                                                                                                    |                                                                         | 8 5/8"  |                                       |              | 32#                            |                                                                             |                                             | 2180'                     |                                 |                                    | 2000 sks                    |                                                       | Surface              |                      |                      |  |
| 7 7/8"                                                                                                                                                                                                                                                                                                                                                                                                                                                                                                                                                                      |                                                                         | 5 1/2"  |                                       |              | 17#                            |                                                                             |                                             | 13,200'                   |                                 |                                    | 2000 sks                    |                                                       | Surface              |                      |                      |  |
|                                                                                                                                                                                                                                                                                                                                                                                                                                                                                                                                                                             |                                                                         |         |                                       |              |                                |                                                                             |                                             |                           |                                 |                                    | +-                          |                                                       |                      | _                    | <u> </u>             |  |
|                                                                                                                                                                                                                                                                                                                                                                                                                                                                                                                                                                             |                                                                         |         |                                       |              |                                |                                                                             |                                             |                           | ACK, give the data on the prese |                                    |                             | productive zo                                         | one and              | proposed             | new productive zone. |  |
| Describe the blowout prevention program, if any. Use additional sheets if necessary.<br>Texland plans to drill the proposed well to a total depth of 13,200'and complete as a <b>Shoe Bar Devonian East</b> producing well. During this procedure we plan to use the Closed-Loop System and haul contents to the required disposal. After reaching TD the completion procedures will be determined after evaluation of the well.<br>Attached is the well plat C-102, location and vicinity maps, the proposed diagram of the rig layout, the blowout preventer diagram, the |                                                                         |         |                                       |              |                                |                                                                             |                                             |                           |                                 |                                    |                             |                                                       |                      |                      |                      |  |
| proposed wellbore schematic, and Closed Loop Design Plan and System Layout diagram.                                                                                                                                                                                                                                                                                                                                                                                                                                                                                         |                                                                         |         |                                       |              |                                |                                                                             |                                             |                           |                                 |                                    |                             |                                                       |                      |                      |                      |  |
| <ul> <li><sup>23</sup> I hereby certify that the information given above is true and complete to the best of my knowledge and belief.</li> <li>Signature:</li> </ul>                                                                                                                                                                                                                                                                                                                                                                                                        |                                                                         |         |                                       |              |                                |                                                                             |                                             | OIL CONSERVATION DIVISION |                                 |                                    |                             |                                                       |                      |                      |                      |  |
|                                                                                                                                                                                                                                                                                                                                                                                                                                                                                                                                                                             | ف                                                                       | Leme    |                                       |              | Approved by:                   |                                                                             |                                             |                           |                                 |                                    |                             |                                                       |                      |                      |                      |  |
| Printed name: Vickie Smith                                                                                                                                                                                                                                                                                                                                                                                                                                                                                                                                                  |                                                                         |         |                                       |              |                                |                                                                             |                                             |                           | Title: Petroléum Enginéer       |                                    |                             |                                                       |                      |                      |                      |  |
| Title:                                                                                                                                                                                                                                                                                                                                                                                                                                                                                                                                                                      |                                                                         | Approva | al Date:                              | 121          | 1/2                            | INY EX                                                                      | cpiratio                                    | n Date:                   | 2/12/16                         |                                    |                             |                                                       |                      |                      |                      |  |
| E-mail Addres                                                                                                                                                                                                                                                                                                                                                                                                                                                                                                                                                               | 58:                                                                     | vsm     | ith@                                  | texpetro.com |                                |                                                                             |                                             |                           |                                 |                                    |                             |                                                       |                      |                      |                      |  |
| Date:                                                                                                                                                                                                                                                                                                                                                                                                                                                                                                                                                                       | 12/11                                                                   | /14     |                                       | Phone:       | 505-4.                         | 33-839                                                                      | 95                                          | Conditio                  | ons of A                        | pproval A                          | Attache                     | :d 🗌                                                  |                      |                      |                      |  |