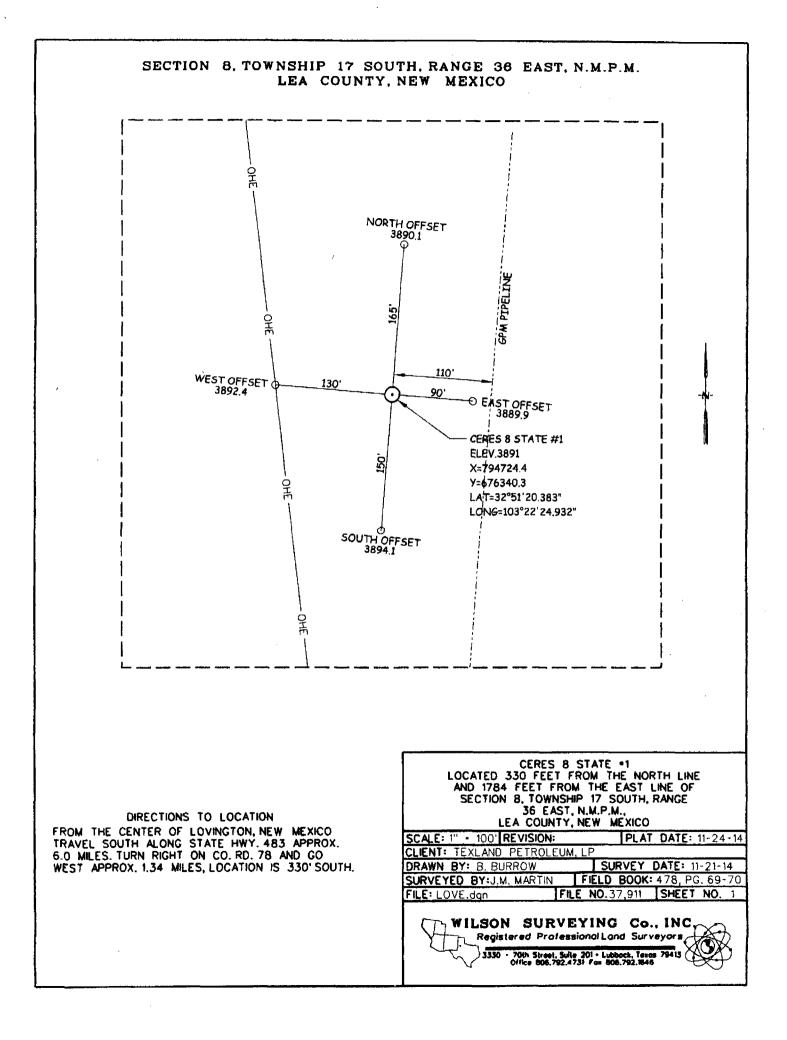

| District 1<br>1625 N. French Dr., Ho<br>Phone: (575) 393-6161<br>District II<br>811 S. First St., Artesia,<br>Phone: (575) 748-1283<br>District III<br>1000 Rio Brazos Road,<br>Phone: (575) 343-6178<br>District IV<br>1220 S. St. Francis Dr.,<br>Phone: (505) 476-3460 | 3-0720<br>8-9720<br>7410<br>4-6170<br>1 87505 | Energ              | OIL C                                               | w Mexico<br>al Resources De<br>FION DIVISIO<br>Francis Dr.<br>M 87505 | 1                     |                   |                        |               |                  |                                        |  |  |
|---------------------------------------------------------------------------------------------------------------------------------------------------------------------------------------------------------------------------------------------------------------------------|-----------------------------------------------|--------------------|-----------------------------------------------------|-----------------------------------------------------------------------|-----------------------|-------------------|------------------------|---------------|------------------|----------------------------------------|--|--|
| WELL LOCATION AND ACREAGE DEDICATION PLAT                                                                                                                                                                                                                                 |                                               |                    |                                                     |                                                                       |                       |                   |                        |               |                  |                                        |  |  |
| 30-C                                                                                                                                                                                                                                                                      | PI Number                                     | 4233               | 7 97438 Shoe Par East Devo                          |                                                                       |                       |                   |                        |               | onian, SouthEAST |                                        |  |  |
| <sup>•</sup> Property Code<br>313979                                                                                                                                                                                                                                      |                                               |                    | <sup>5</sup> Property Name<br>CERES 8 STATE         |                                                                       |                       |                   |                        |               |                  | <sup>6</sup> Well Number<br>1          |  |  |
| <sup>7</sup> OGRID No.                                                                                                                                                                                                                                                    |                                               |                    | <sup>a</sup> Operator Name<br>TEXLAND PETROLEUM, LP |                                                                       |                       |                   |                        |               |                  | <sup>°</sup> Elevation<br><b>389</b> 1 |  |  |
|                                                                                                                                                                                                                                                                           | <u> </u>                                      |                    |                                                     |                                                                       | <sup>10</sup> Surface | Location          |                        |               | •                | · · · · · · · · · · · · · · · · · · ·  |  |  |
| UL or lot no.<br>B                                                                                                                                                                                                                                                        | Section<br>8                                  | Township<br>T-17-S | Range<br>R-36-E                                     | Lot Idn<br>2                                                          | Feet from the 330'    | North/South line  | Feet from the<br>1784' | East/W<br>E A |                  | County<br>LEA                          |  |  |
|                                                                                                                                                                                                                                                                           |                                               |                    | " Bo                                                | ttom Ho                                                               | le Location ]         | If Different From | n Surface              |               |                  |                                        |  |  |
| UL or lot no.                                                                                                                                                                                                                                                             | Section                                       | Township           | Range                                               | Lot Idn                                                               | Feet from the         | North/South line  | Feet from the          |               |                  | County                                 |  |  |
| <sup>12</sup> Dedicated Acres                                                                                                                                                                                                                                             | <sup>13</sup> Joint c                         | or Infill          | onsolidation                                        | Code <sup>15</sup> O                                                  | rder No.              | _ <b>L</b>        | 4                      | L             |                  |                                        |  |  |

,

,

No allowable will be assigned to this completion until all interests have been consolidated or a non-standard unit has been approved by the division.

| division.                             | 11 11                                                                                                                                                |                                                                                                                                                                                                                                                                                                                                                                                                                                                                                                                                                                   |
|---------------------------------------|------------------------------------------------------------------------------------------------------------------------------------------------------|-------------------------------------------------------------------------------------------------------------------------------------------------------------------------------------------------------------------------------------------------------------------------------------------------------------------------------------------------------------------------------------------------------------------------------------------------------------------------------------------------------------------------------------------------------------------|
| 7.<br>At                              | CERES 8 STATE No.1<br>ELEV=3891<br>X=794724.4<br>Y=676340.3<br>LAT=32°51'20.383'<br>LONG=103°22'24.932" WL.U. #45<br>EL.3898<br>WL.U. #46<br>EL.3887 | <sup>17</sup> OPERATOR CERTIFICATION<br>I hereby certify that the information contained herein is true and complete<br>to the best of my knowledge and belief, and that this organization either<br>owns a working interest or unleased mineral interest in the land including<br>the proposed bottom hole location or has a right to drill this well at this<br>location pursuant to a contract with an owner of such a mineral or<br>working interest, or to a voluntary pooling agreement or a compulsary<br>pooling order heretofore entered by the division. |
|                                       |                                                                                                                                                      | <u>Uclie Smilh</u> 12-11-14<br>Signature Date<br><u>Vickie Smith</u><br>Printed Name<br><u>VSmithe texpetro.com</u>                                                                                                                                                                                                                                                                                                                                                                                                                                               |
|                                       | SECTION 8                                                                                                                                            | E-mail Address<br>"SURVEYOR CERTIFICATION<br>I hereby certify that the well location shown on this<br>plat was plotted from field notes of actual surveys<br>made by me or under my supervision, and that the<br>same is true and correct to the best of my belief.                                                                                                                                                                                                                                                                                               |
| · · · · · · · · · · · · · · · · · · · |                                                                                                                                                      | November 25, 2014<br>Date of Survey                                                                                                                                                                                                                                                                                                                                                                                                                                                                                                                               |
|                                       | HORIZONTAL-NAD27 NEW MEXICO EAST<br>VERTICAL-NGVD29                                                                                                  | Acro marte hist 14                                                                                                                                                                                                                                                                                                                                                                                                                                                                                                                                                |
|                                       |                                                                                                                                                      | DEC 1 5 2014                                                                                                                                                                                                                                                                                                                                                                                                                                                                                                                                                      |