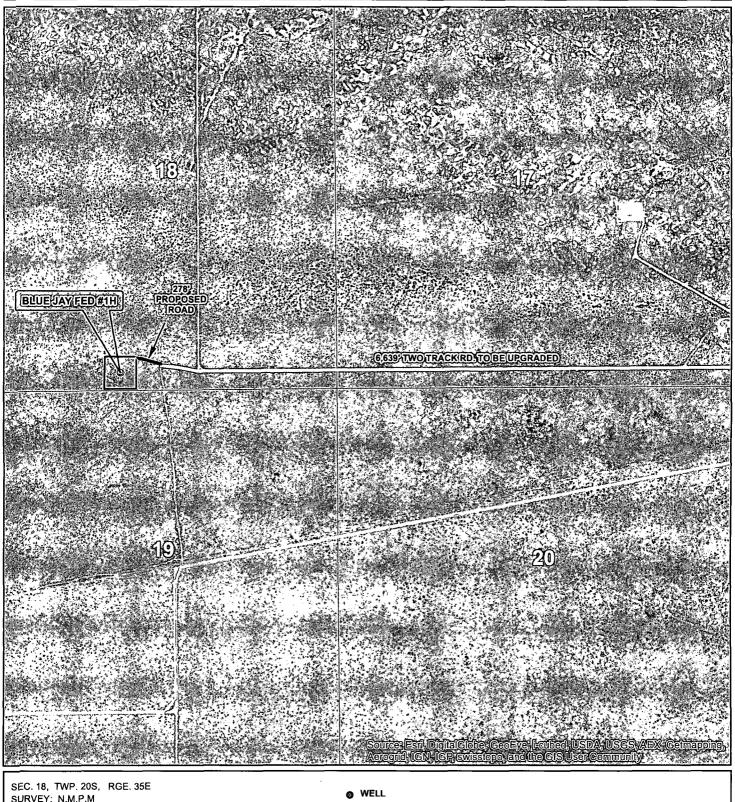

## **LOCATION VERIFICATION MAP**

# **LOCATION VERIFICATION MAP**

SEC. 18, TWP. 20S, RGE. 35E SURVEY: N.M.P.M

COUNTY: LEA STATE: NEW MEXICO DESCRIPTION: BLUE JAY FED #1H

190' FSL, 2310' FEL

ELEVATION: 3671.8'

OPERATOR: COG OPERATING LLC

LEASE: BLUE JAY FED

W.O. # 13-551

HARCROW SURVEYING, LLC 1107 WATSON, ARTESIA N.M. 88210 PH: (575) 513-2570 FAX: (575) 746-2158 chad\_harcrow77@yahoo.com

MAP DATE: 8/14/2013