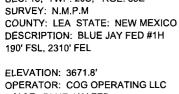

# **LOCATION VERIFICATION MAP**

SEC. 18, TWP. 20S, RGE. 35E SURVEY: N.M.P.M

COUNTY: LEA STATE: NEW MEXICO DESCRIPTION: BLUE JAY FED #1H

190' FSL, 2310' FEL

ELEVATION: 3671.8'

OPERATOR: COG OPERATING LLC

LEASE: BLUE JAY FED