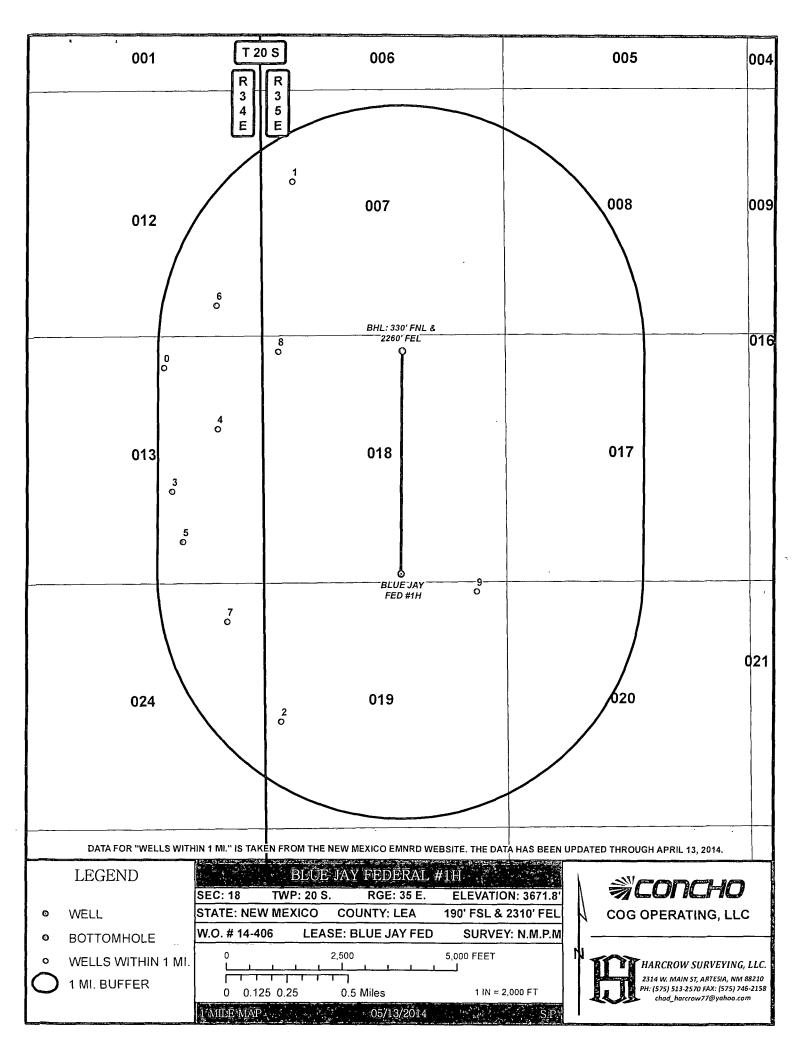

## **LOCATION VERIFICATION MAP**

# **LOCATION VERIFICATION MAP**

SEC. 18, TWP. 20S, RGE. 35E SURVEY: N.M.P.M

COUNTY: LEA STATE: NEW MEXICO DESCRIPTION: BLUE JAY FED #1H

190' FSL, 2310' FEL

ELEVATION: 3671.8'

OPERATOR: COG OPERATING LLC

LEASE: BLUE JAY FED

W.O. # 13-551

HARCROW SURVEYING, LLC 1107 WATSON, ARTESIA N.M. 88210 PH: (575) 513-2570 FAX: (575) 746-2158 chad\_harcrow77@yahoo.com

MAP DATE: 8/14/2013

| FID OPERATOR                    | WELL_NAME             | LATITUDE  | LONGITUDE   | API        | SECTION TOWNSHIP | RANGE | FTG_NS NS_CD | FTG_EW EW_CD | TVD_DEPTH COMPL_STAT         |
|---------------------------------|-----------------------|-----------|-------------|------------|------------------|-------|--------------|--------------|------------------------------|
| O LEGACY RESERVES OPERATING, LP | LEA UNIT 009          | 32.578604 | -103.512151 | 3002502432 | 13 20.0S         | 34E   | 660 N        | 2130 E       | 14408 Active                 |
| 1 SINCLAIR OIL & GAS COMPANY    | LEA FEDERAL 001       | 32.58951  | -103.503081 | 3002503337 | 7 20.0S          | 35E   | 1980 N       | 660 W        | 14947 Plugged                |
| 2 E B COX & J L HAMON           | STATE 001             | 32.557714 | -103.504067 | 3002503353 | 19 20.0S         | 35E   | 2310 S       | 330 W        | 3519 Plugged                 |
| 3 LEGACY RESERVES OPERATING, LP | LEA UNIT 003          | 32.571334 | -103.51164  | 3002520038 | 13 20.0S         | 34E   | 1980 S       | 1980 €       | 14435 Active                 |
| 4 LEGACY RESERVES OPERATING, LP | LEA UNIT 012          | 32.574975 | -103.508422 | 3002526365 | 13 20.0S         | 34E   | 1980 N       | 990 E        | 16553 Active                 |
| 5 LEGACY RESERVES OPERATING, LP | LEA UNIT 017          | 32.568365 | -103.510901 | 3002532794 | 13 20.0S         | 34E   | 900 S        | 1756 E       | 14455 Active                 |
| 6 LEGACY RESERVES OPERATING, LP | LEA FEDERAL UNIT 019  | 32.582231 | -103.508443 | 3002536905 | 12 20.0S         | 34E   | 660 S        | 990 E        | 13295 Active                 |
| 7 LEGACY RESERVES OPERATING, LP | LEA FEDERAL UNIT 028  | 32.563664 | -103.507802 | 3002538718 | 24 20.0S         | 34E   | 810 N        | 810 E        | 13500 Active                 |
| 8 SAMSON RESOURCES CO           | LEA FEDERAL UNIT 023D | 32.57951  | -103.504126 | 3002539128 | 18 20.0S         | 35E   | 331 N        | 331 W        | 0 New (Not drilled or compl) |
| 9 YATES PETROLEUM CORPORATION   | IGLOO BRR STATE 002H  | 32.565377 | -103.490186 | 3002540604 | 19 20.0S         | 35E   | 200 N        | 660 E        | O New (Not drilled or compl) |
|                                 |                       |           |             |            |                  |       |              |              |                              |