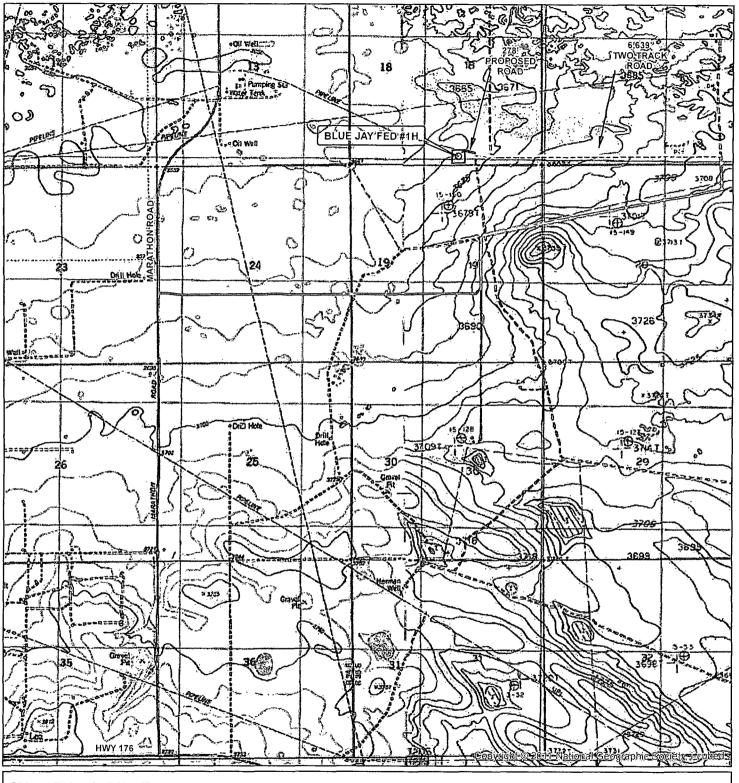

## **LOCATION VERIFICATION MAP**

# **LOCATION VERIFICATION MAP**

SEC. 18, TWP. 20S, RGE. 35E SURVEY: N.M.P.M

COUNTY: LEA STATE: NEW MEXICO DESCRIPTION: BLUE JAY FED #1H

190' FSL, 2310' FEL

ELEVATION: 3671.8'

OPERATOR: COG OPERATING LLC

LEASE: BLUE JAY FED

W.O. # 13-551

HARCROW SURVEYING, LLC 1107 WATSON, ARTESIA N.M. 88210 PH: (575) 513-2570 FAX: (575) 746-2158 chad\_harcrow77@yahoo.com

MAP DATE: 8/14/2013