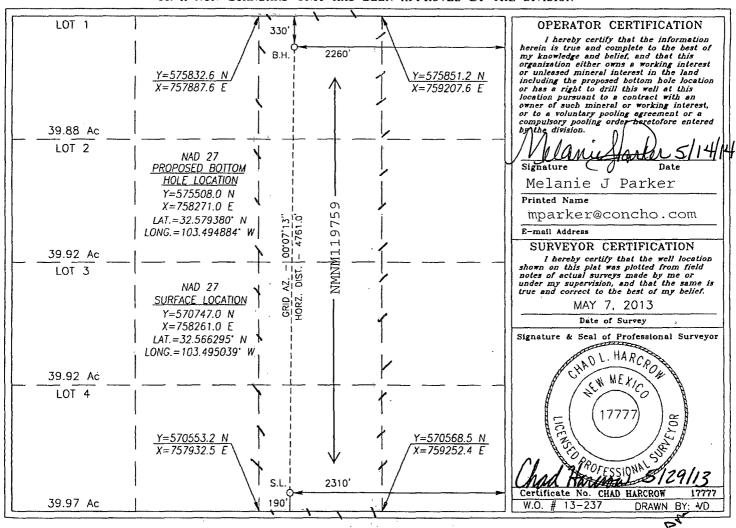

11885 SOUTH ST. FRANCIS DR. Santa Fe, New Mexico 87505

RECEIVED - AMENDED REPORT

|               | WELL LOCATION AND | ACREAGE DEDICATION PLAT |                  |  |  |  |  |
|---------------|-------------------|-------------------------|------------------|--|--|--|--|
| API Number    | Pool Code         | Pool Nar                | ne               |  |  |  |  |
| 30-025-42338  | 97983             | WC-025 G-07 5203        | 506DIBONE SPRING |  |  |  |  |
| Property Code |                   | perty Name              | Well Number      |  |  |  |  |
| 3/3978        | BLUE JA           | BLUE JAY FEDERAL        |                  |  |  |  |  |
| OGRID No.     | •                 | ator Name               | Elevation        |  |  |  |  |
| 229137        | COG OPE           | 3671.8                  |                  |  |  |  |  |
|               |                   |                         |                  |  |  |  |  |

#### Surface Location

| UL or lot No. | Section | Township | Range | Lot Idn | Feet from the | North/South line | Feet from the | East/West line | County |
|---------------|---------|----------|-------|---------|---------------|------------------|---------------|----------------|--------|
| 0             | 18      | 20-S     | 35-E  |         | 190           | SOUTH            | 2310          | EAST           | LEA    |

### Bottom Hole Location If Different From Surface

| UL or lot No.  | Section   | Township | p Range       | Lot Idn | Feet from the | North/South line | Feet from the | East/West line | County |
|----------------|-----------|----------|---------------|---------|---------------|------------------|---------------|----------------|--------|
| В              | 18        | 20-9     | S 35-E        |         | 330           | NORTH            | 2260          | EAST           | LEA    |
| Dedicated Acre | s Joint o | r Infill | Consolidation | Code Or | der No.       |                  |               |                |        |
| 160            |           |          |               |         |               |                  |               |                |        |

NO ALLOWABLE WILL BE ASSIGNED TO THIS COMPLETION UNTIL ALL INTERESTS HAVE BEEN CONSOLIDATED OR A NON-STANDARD UNIT HAS BEEN APPROVED BY THE DIVISION

### EXHIBIT 2

**€** 5€