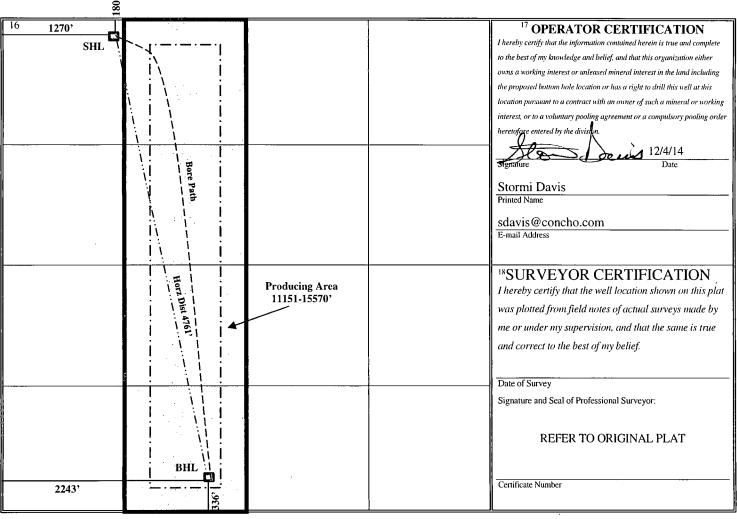

## WELL LOCATION AND ACREAGE DEDICATION PLAT

|   | <sup>1</sup> API Numbe     | er <sup>2</sup> Pool Code | <sup>3</sup> Pool Name | <sup>3</sup> Pool Name   |  |  |
|---|----------------------------|---------------------------|------------------------|--------------------------|--|--|
|   | 30-025-418                 | 37570                     | Lea; Bone Spring       |                          |  |  |
|   | <sup>4</sup> Property Code | 5 F                       | Property Name          | <sup>6</sup> Well Number |  |  |
|   | 310330                     | Tige                      | 2Н                     |                          |  |  |
| Г | <sup>7</sup> OGRID No.     | 8 Operator Name           |                        | <sup>9</sup> Elevation   |  |  |
|   | 229137                     | COG                       | Operating LLC          | 3656' GR                 |  |  |

<sup>10</sup> Surface Location

| UL or lot no.                                                                    | Section | Township | Range | Lot Idn | Feet from the | North/South line | Feet from the | East/West line | County |  |
|----------------------------------------------------------------------------------|---------|----------|-------|---------|---------------|------------------|---------------|----------------|--------|--|
| D                                                                                | 11      | 20S      | 34E   |         | 180           | North            | 1270          | West           | Lea    |  |
| <sup>11</sup> Bottom Hole Location If Different From Surface                     |         |          |       |         |               |                  |               |                |        |  |
| UL or lot no.                                                                    | Section | Township | Range | Lot Idn | Feet from the | North/South line | Feet from the | East/West line | County |  |
| N                                                                                | 11      | 20S      | 34E   |         | 336           | South            | 2243          | West           | Lea    |  |
| 12 Dedicated Acres 13 Joint or Infill 14 Consolidation Code 15 Order No. 27/ 22/ |         |          |       |         |               |                  |               |                |        |  |
| 160                                                                              |         |          |       |         |               |                  | ,             |                |        |  |