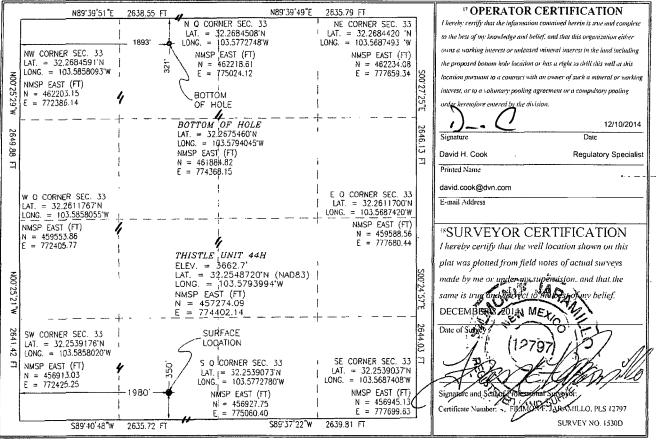

| Submit I Copy To Appropriate District                                        | State of New Me                                                   | Form C-103           |                                                  |  |  |
|------------------------------------------------------------------------------|-------------------------------------------------------------------|----------------------|--------------------------------------------------|--|--|
| <u>District I</u> – (575) 393-6161                                           | Energy, Minerals and Natu                                         | iral Resources       | Revised August 1, 2011                           |  |  |
| 1625 N. French Dr., Hobbs, NM 88240                                          |                                                                   |                      | WELL API NO.                                     |  |  |
| <u>District II</u> – (575) 748-1283<br>811 S. First St., Artesia, NM 88210   | OIL CONSERVATION                                                  | DIVISION             | 30-025-41032                                     |  |  |
| <u>District III</u> - (505) 334-6178                                         | 1220 South St. Fran                                               | ncis Dr.             | 5. Indicate Type of Lease                        |  |  |
| 1000 Rio Brazos Rd., Aztec, NM 87410                                         | Santa Fe, NM 8'                                                   | 7505                 | STATE FEE   6. State Oil & Gas Lease No.         |  |  |
| <u>District IV</u> – (505) 476-3460<br>1220 S. St. Francis Dr., Santa Fe, NM |                                                                   |                      | 0. State On & Gas Lease No.                      |  |  |
| 87505                                                                        |                                                                   | WORROCD              |                                                  |  |  |
|                                                                              | S AND REPORTS ON WELLS                                            |                      | 7. Lease Name or Unit Agreement Name             |  |  |
| (DO NOT USE THIS FORM FOR PROPOSAL<br>DIFFERENT RESERVOIR. USE "APPLICAT     | IS TO DRILL OR TO DEEPEN OR PL<br>ION FOR PERMIT" (FORM C-101) FO | UG BACK TO A         |                                                  |  |  |
| PROPOSALS.)                                                                  |                                                                   | DEC 11 201           | THISTLE UNIT                                     |  |  |
| 1. Type of Well: Oil Well 🛛 Ga                                               | s Well 🗌 Other                                                    |                      | 8. Well Number 44H                               |  |  |
| 2. Name of Operator                                                          | ~                                                                 | RECEIVED             | 9. OGRID Number                                  |  |  |
| Devon Energy Production Company, I                                           | P                                                                 | BINESCENER A         | 6137                                             |  |  |
| 3. Address of Operator                                                       | 011.1                                                             | ) 550 7040           | 10. Pool name or Wildcat                         |  |  |
| 20 North Broadway Oklahoma City,                                             | Okianoma /3102-8260 (405                                          | ) 552-7848           | TRIPLE X; BONE SPRING 59900                      |  |  |
| 4. Well Location                                                             |                                                                   |                      |                                                  |  |  |
| Unit Letter_N:_3                                                             | 50feet from theS                                                  | line and             | 1980 feet from the Wline                         |  |  |
| Section 33                                                                   | Township 23S H                                                    | Range 33E NM         | MPM Lea County New Mexico                        |  |  |
|                                                                              | 1. Elevation (Show whether DR 662.7'                              | , RKB, RT, GR, etc.) |                                                  |  |  |
|                                                                              |                                                                   |                      |                                                  |  |  |
| 12. Check App                                                                | propriate Box to Indicate N                                       | ature of Notice, I   | Report or Other Data                             |  |  |
| NOTICE OF INTE                                                               | ENTION TO:                                                        | SUBS                 | SEQUENT REPORT OF:                               |  |  |
| PERFORM REMEDIAL WORK 🔲 🛛 P                                                  | LUG AND ABANDON                                                   | REMEDIAL WORK        |                                                  |  |  |
| TEMPORARILY ABANDON                                                          | HANGE PLANS                                                       | COMMENCE DRI         |                                                  |  |  |
| PULL OR ALTER CASING                                                         | /ULTIPLE COMPL                                                    | CASING/CEMENT        | ЈОВ 🗌                                            |  |  |
| DOWNHOLE COMMINGLE                                                           |                                                                   |                      |                                                  |  |  |
| OTHER:                                                                       |                                                                   | OTHER: Plat Corr     | rection M                                        |  |  |
|                                                                              | d operations. (Clearly state all                                  |                      | l give pertinent dates, including estimated date |  |  |
|                                                                              |                                                                   |                      | npletions: Attach wellbore diagram of            |  |  |

AMENDED REPORT

|                              |                          |                                              | ELL L                       |            |                       | REAGE DEDIC            |               |                        |                          |
|------------------------------|--------------------------|----------------------------------------------|-----------------------------|------------|-----------------------|------------------------|---------------|------------------------|--------------------------|
| · · · · ·                    | API Numbe                | umber <sup>2</sup> Pool Cod                  |                             |            | e                     | <sup>3</sup> Pool Name |               |                        |                          |
| 30-                          | 032                      |                                              | 59900 TRIPLE X; BONE SPRING |            |                       |                        |               |                        |                          |
| <sup>4</sup> Property        | Code                     | <sup>5</sup> Propert                         |                             |            |                       | y Name 6               |               |                        | <sup>6</sup> Well Number |
| 30884                        |                          | THISTLE UNIT                                 |                             |            |                       |                        |               | 44H                    |                          |
| OGRID                        | No.                      | * Operator Name                              |                             |            |                       |                        |               | <sup>9</sup> Elevation |                          |
| 6137                         |                          | <b>DEVON ENERGY PRODUCTION COMPANY, L.P.</b> |                             |            |                       |                        |               | 3662.7                 |                          |
|                              |                          |                                              |                             |            | <sup>10</sup> Surface | Location               |               |                        |                          |
| UL or lot no.                | Section                  | Township                                     | Range                       | Lot Idn    | Feet from the         | North/South line       | Feet from the | East/West line         | County                   |
| Ν                            | 33                       | 23 S                                         | 33 E                        |            | 350                   | SOUTH                  | 1980          | WEST                   | LEA                      |
|                              |                          |                                              | " Bo                        | ttom Ho    | le Location I         | f Different From       | n Surface     |                        |                          |
| UL or lot no.                | Section                  | Township                                     | Range                       | Lot Idn    | Feet from the         | North/South line       | Feet from the | East/West line         | County                   |
| В                            | 33                       | 23 8                                         | 33 E                        |            | 321                   | NORTH                  | 1893          | WEST                   | LEA                      |
| <sup>2</sup> Dedicated Acres | i <sup>13</sup> Joint of | r Infill 🏻 🔤 C                               | onsolidation                | Code 13 Or | der No.               | •                      | 1892          |                        |                          |
| 160                          |                          |                                              |                             |            |                       |                        |               |                        |                          |

No allowable will be assigned to this completion until all interests have been consolidated or a non-standard unit has been approved by the division.

PP: 350 FSL & 1980 FWL

.