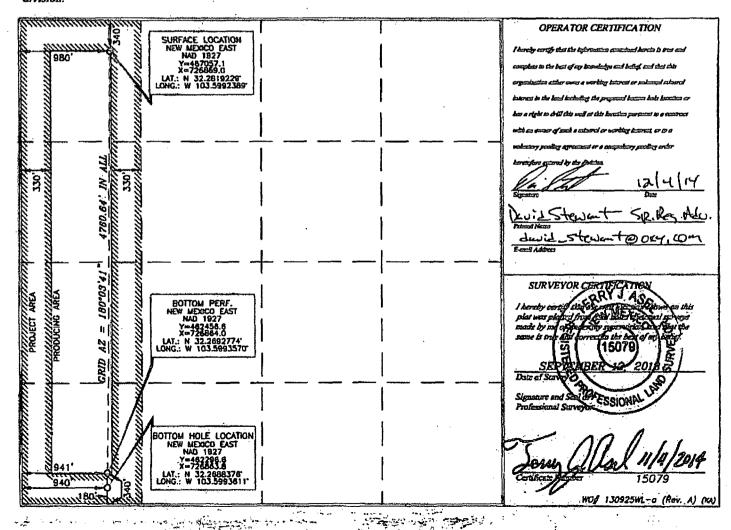

MAMENDED REPORT

WELL LOCATION AND ACREAGE DEDICATION PLAT API Number Paul Cade 30-025-41827 55900 Souit ove\_ Property Code Property Name Well Number FOXGLOVE "29" FEDERAL 4H <u> 304827</u> OGRID No. Operator Name Elevation 16654 OXY USA INC. 3692.1 Surface Location UL or lot no. Section Township Range Lot Idn Feet from the North/South line Feet from the Enst/West line County D 29 23 SOUTH 33 EAST. N.M.P.M. 340' NORTH 980' WEST LEA Bottom Hole Location If Different From Surface UL or lot no. Section Township Lot Ido Feet from the North/South line Feet from the East/West line County 29 23 SOUTH 33 EAST, N.M.P.M. 180' SOUTH 940' WEST LEA Joint or Infill Dedicated Acres Consolidation Code Order No.