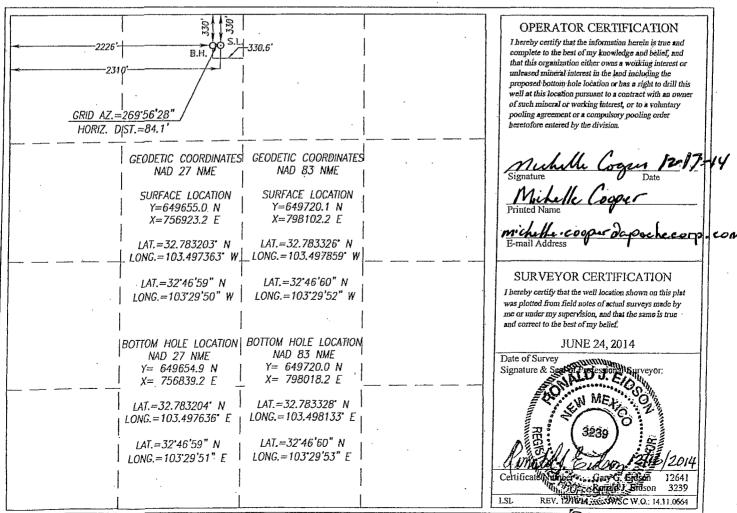

## WELL LOCATION AND ACREAGE DEDICATION PLAT

| API Number<br>30-025-42055                     |          |                                  | 67                            | Pool Code<br>2340 | Va            | Vacuum; Wolfcamp |               |                |                    |        |
|------------------------------------------------|----------|----------------------------------|-------------------------------|-------------------|---------------|------------------|---------------|----------------|--------------------|--------|
| Property Code 3 06627                          |          |                                  | Property Name WARN STATE AC 2 |                   |               |                  |               |                | Well Number        |        |
| OGRID No. <b>873</b>                           |          | Operator Name APACHE CORPORATION |                               |                   |               |                  |               |                | Elevation<br>3972' |        |
| Surface Location                               |          |                                  |                               |                   |               |                  |               |                |                    |        |
| UL or lot No.                                  | Section  | Township                         | Range                         | Lot Idn           | Feet from the | North/South line | Feet from the | East/\         | West line          | County |
| С                                              | 6        | 18-S                             | 35-E                          |                   | 330           | NORTH            | 2310          | WEST           |                    | LEA    |
| Bottom Hole Location If Different From Surface |          |                                  |                               |                   |               |                  |               |                |                    |        |
| UL or lot No.                                  | Section  | Township                         | Range                         | Lot Idn           | Feet from the | North/South line | Feet from the | East/West line |                    | County |
| C                                              | 6        | 18-S                             | 35-E                          |                   | 330           | NORTH            | 2226          | WEST           |                    | LEA    |
| Dedicated Acres                                | Joint or | Infill Co                        | onsolidation Co               | ode Orde          | er No.        |                  |               |                |                    |        |