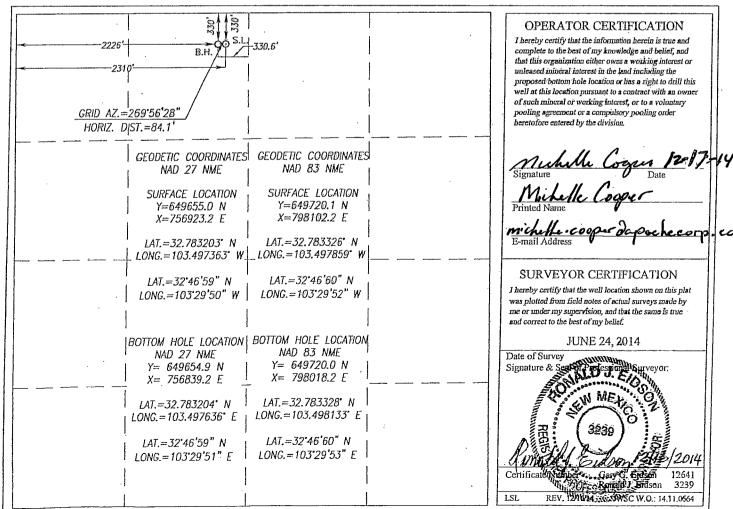

DISTRICT III

DISTRICT IV

Dedicated Acres

1220 South St. Francis Dr. Santa Fe, New Mexico 87505 DEC 1 9 2014

WEST

2226

Form C-102

Revised August 1, 2011 Submit one copy to appropriate

## WELL LOCATION AND ACREAGE DEDICATION PLAT

| A             | PI Number |                    |               | Pool Code   |                   | Pool Name         |               |                |             |  |
|---------------|-----------|--------------------|---------------|-------------|-------------------|-------------------|---------------|----------------|-------------|--|
| 30-0          | 25-4      | 2055               | 61780         |             | Vo                | Vacuum; Abo Reet  |               |                |             |  |
| Property Code |           |                    | Property Name |             |                   |                   |               |                | Well Number |  |
| 306627        |           | WARN STATE AC 2    |               |             |                   |                   |               |                | 27          |  |
| OGRID No.     |           | Operator Name      |               |             |                   |                   |               |                | Elevation   |  |
| 873           |           | APACHE CORPORATION |               |             |                   |                   |               |                | 3972'       |  |
|               |           |                    | -             |             | Surface Locati    | ion .             |               |                |             |  |
| UL or lot No. | Section   | Township           | Range         | Lot Idn     | Feet from the     | North/South line  | Feet from the | East/West line | County      |  |
| C             | 6         | 18-S               | 35-E          |             | 330               | NORTH             | 2310          | WEST           | LEA         |  |
|               |           | ·                  |               | Bottom Hole | Location If Diffe | rent From Surface |               |                |             |  |
| UL or lot No. | Section   | Township           | Range         | Lot Idn     | Feet from the     | North/South line  | Feet from the | East/West line | County      |  |

NO ALLOWABLE WILL BE ASSIGNED TO THIS COMPLETION UNTIL ALL INTERESTS HAVE BEEN CONSOLIDATED OR A NON-STANDARD UNIT HAS BEEN APPROVED BY THE DIVISION

NORTH

330

Order No.

DEC 2 201