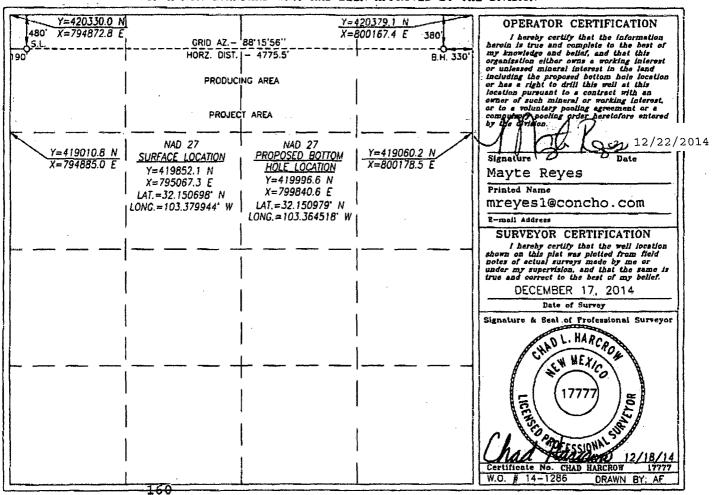

O AMENDED REPORT

| API Number<br>30-025-42347 |         |             |                                  | Paal Code<br>78 1/10 | we             | WC-025 6-09 5263509D: BONE SPA        |               |                |                     |  |
|----------------------------|---------|-------------|----------------------------------|----------------------|----------------|---------------------------------------|---------------|----------------|---------------------|--|
| Property Code 314000       |         |             | Property Name<br>FEZ FEE         |                      |                |                                       |               | Well Number    |                     |  |
| OGRED No.<br>229137        |         |             | Operator Name COG OPERATING, LLC |                      |                |                                       |               |                | Elevation<br>3256.6 |  |
|                            |         |             |                                  |                      | Surface Loca   | ition                                 |               |                |                     |  |
| UL or lot No.              | Section | Township    | Range                            | Lot Idn              | Feet from the  | North/South line                      | Feet from the | East/West line | County              |  |
| D                          | 9       | 25-S        | 35-E                             |                      | 480'           | NORTH                                 | 190'          | WEST           | LEA                 |  |
|                            | _       |             | Bottom                           | Hole Loc             | ation If Diffe | rent From Sur                         | face          |                |                     |  |
| UL or lot No.              | Section | Township    | Range                            | Lot Idn              | Feet from the  | North/South line                      | Feet from the | East/West line | County              |  |
| Α                          | 9       | 25-S        | 35-E                             |                      | 380'           | NORTH                                 | 330'          | EAST           | LEA                 |  |
| Dedicated Acres            | Joint o | r Infill Co | nsolidation (                    | ode Or               | der No.        | · · · · · · · · · · · · · · · · · · · |               |                | ······              |  |