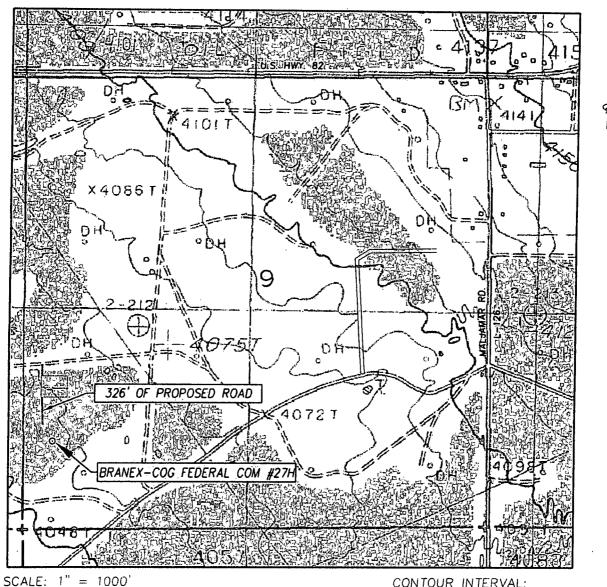

SEC. 9 TWP.17-S\_RGE.32-E SURVEY N.M.P.M. COUNTY LEA STATE NEW MEXICO DESCRIPTION 1025' FSL & 330' FWL ELEVATION 4059' OPERATOR COG OPERATING, LLC LEASE BRANEX-COG FEDERAL COM U.S.G.S. TOPOGRAPHIC MAP MALJAMAR, N.M. CONTOUR INTERVAL: MALJAMAR, N.M. - 10' NORTH