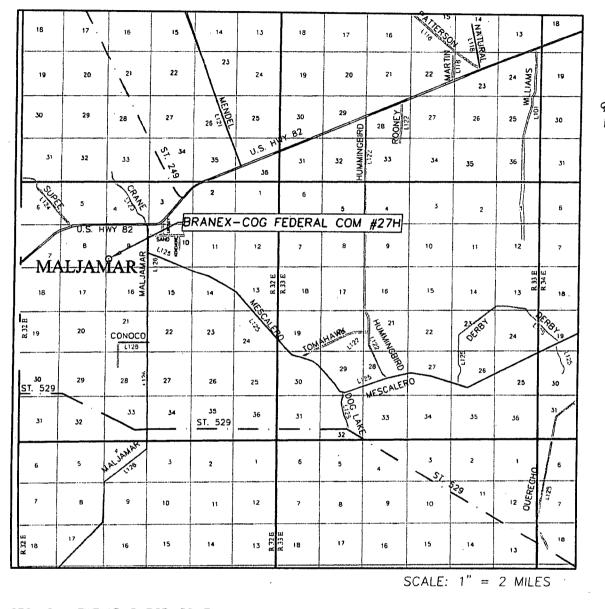

 OPERATOR
 COG OPERATING, LLC

 LEASE
 BRANEX-COG FEDERAL COM

PROVIDING SURVEYING SERVICES SINCE 1946 JOHN WEST SURVEYING COMPANY 412 N. DAL PASO HOBBS, N.M. 88240 (575) 393-3117 www.jwsc.biz NORTH

LOCATION VERIFICATION MAP