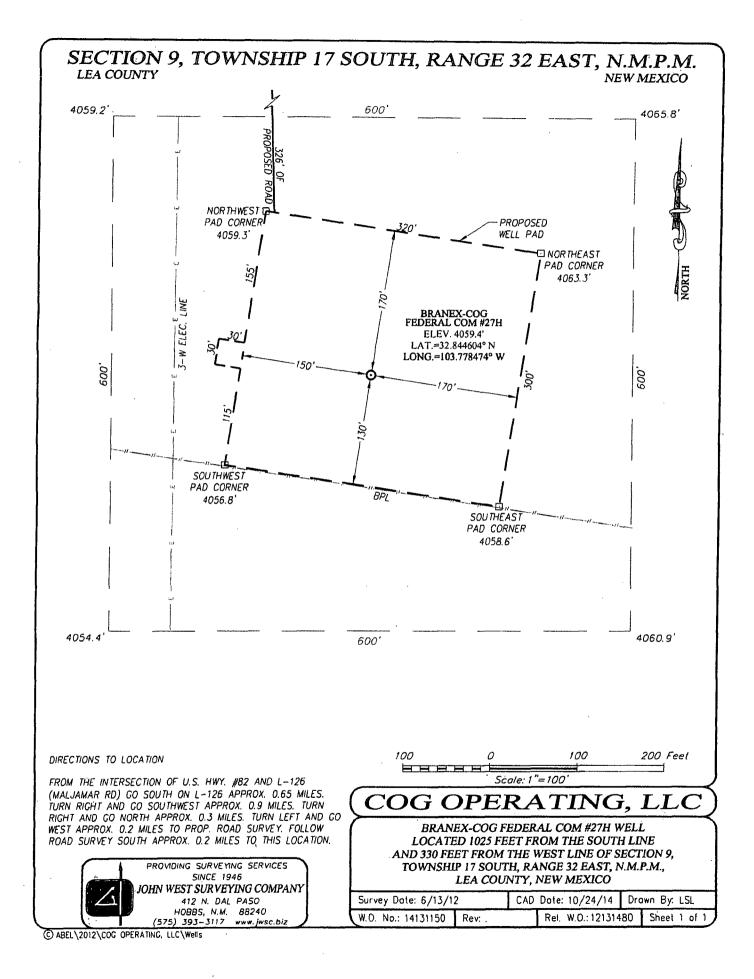

| DISTRICT-1<br>1625 N. French Dr., Hob<br>Phone: (375) 393-6161 1<br>DISTRICT 11<br>811 S. First St., Artesia, J<br>Phone: (575) 748-1283 F<br>DISTRICT 11<br>1000 Rio Brnzos Road, A<br>Phone: (505) 334-6178 F<br>DISTRICT IV<br>1220 S. St. Francis Dr., S<br>Phone: (505) 476-3460 F | NM 88210<br>ax: (575) 748-<br>iztec, NM 8741<br>ax: (505) 334-( | 9720<br>10<br>5170<br>7505<br>1462 | .C                                      | Mineral:<br>DIL CON<br>1220<br>Santa                                                                                                                                                       | NSERVAT<br>) South St.<br>Fe, New N | ll Resources D<br>TON DIVISIC<br>Francis Dr.<br>Mexico 87505 | DEC 2 3<br>DEC 2 3<br>RECEN                                                                                                                                                                            | Submit on<br>2014<br>□ AM                                                                                                                                                                                                                                                                                                                                                                                                                                                                                                                                                                                                            | Form C-102<br>vised August 1, 2011<br>e copy to appropriate<br>District Office<br>ENDED REPORT |  |
|-----------------------------------------------------------------------------------------------------------------------------------------------------------------------------------------------------------------------------------------------------------------------------------------|-----------------------------------------------------------------|------------------------------------|-----------------------------------------|--------------------------------------------------------------------------------------------------------------------------------------------------------------------------------------------|-------------------------------------|--------------------------------------------------------------|--------------------------------------------------------------------------------------------------------------------------------------------------------------------------------------------------------|--------------------------------------------------------------------------------------------------------------------------------------------------------------------------------------------------------------------------------------------------------------------------------------------------------------------------------------------------------------------------------------------------------------------------------------------------------------------------------------------------------------------------------------------------------------------------------------------------------------------------------------|------------------------------------------------------------------------------------------------|--|
| AP                                                                                                                                                                                                                                                                                      | I Number                                                        |                                    |                                         | Pool Code                                                                                                                                                                                  |                                     |                                                              | Pool Name                                                                                                                                                                                              |                                                                                                                                                                                                                                                                                                                                                                                                                                                                                                                                                                                                                                      |                                                                                                |  |
| 30-025-41006                                                                                                                                                                                                                                                                            |                                                                 |                                    | 44500 Maljamar Ye                       |                                                                                                                                                                                            |                                     |                                                              | Yeso West                                                                                                                                                                                              |                                                                                                                                                                                                                                                                                                                                                                                                                                                                                                                                                                                                                                      |                                                                                                |  |
| Property Code                                                                                                                                                                                                                                                                           |                                                                 |                                    | Property Name<br>BRANEX-COG FEDERAL CON |                                                                                                                                                                                            |                                     | л                                                            | Well Number                                                                                                                                                                                            |                                                                                                                                                                                                                                                                                                                                                                                                                                                                                                                                                                                                                                      |                                                                                                |  |
| <u>39744</u><br>OGRID No.                                                                                                                                                                                                                                                               |                                                                 |                                    | Operator Name                           |                                                                                                                                                                                            |                                     |                                                              | <u>~1</u>                                                                                                                                                                                              | 27H<br>Elevation                                                                                                                                                                                                                                                                                                                                                                                                                                                                                                                                                                                                                     |                                                                                                |  |
| 229137                                                                                                                                                                                                                                                                                  |                                                                 |                                    | COC                                     | G OPERA                                                                                                                                                                                    |                                     | 4059'                                                        |                                                                                                                                                                                                        |                                                                                                                                                                                                                                                                                                                                                                                                                                                                                                                                                                                                                                      |                                                                                                |  |
|                                                                                                                                                                                                                                                                                         |                                                                 |                                    |                                         |                                                                                                                                                                                            | Surface Lo                          | cation                                                       |                                                                                                                                                                                                        | <b>_</b>                                                                                                                                                                                                                                                                                                                                                                                                                                                                                                                                                                                                                             | ······································                                                         |  |
| UL or lot No.                                                                                                                                                                                                                                                                           | UL or lot No. Section To                                        |                                    | Range                                   | Lot Idn                                                                                                                                                                                    | Feet from the                       | North/South line                                             | Feet from the                                                                                                                                                                                          | East/West line                                                                                                                                                                                                                                                                                                                                                                                                                                                                                                                                                                                                                       | County                                                                                         |  |
| M                                                                                                                                                                                                                                                                                       | <b>9</b> .                                                      | 17-S                               | 32-E                                    |                                                                                                                                                                                            | 1025                                | SOUTH                                                        | 330                                                                                                                                                                                                    | WEST                                                                                                                                                                                                                                                                                                                                                                                                                                                                                                                                                                                                                                 | LEA                                                                                            |  |
| Bottom Hole Location If Different From Surface                                                                                                                                                                                                                                          |                                                                 |                                    |                                         |                                                                                                                                                                                            |                                     |                                                              |                                                                                                                                                                                                        |                                                                                                                                                                                                                                                                                                                                                                                                                                                                                                                                                                                                                                      |                                                                                                |  |
| UL. or lot No.                                                                                                                                                                                                                                                                          | Section                                                         | Township                           | Range                                   | Lot Idn                                                                                                                                                                                    | Feet from the                       |                                                              | Feet from the                                                                                                                                                                                          | East/West line                                                                                                                                                                                                                                                                                                                                                                                                                                                                                                                                                                                                                       | County                                                                                         |  |
| P                                                                                                                                                                                                                                                                                       | 9                                                               | 17-S                               | 32-E                                    |                                                                                                                                                                                            | 990                                 | SOUTH                                                        | 330                                                                                                                                                                                                    | EAST                                                                                                                                                                                                                                                                                                                                                                                                                                                                                                                                                                                                                                 | LEA                                                                                            |  |
| Dedicated Acres                                                                                                                                                                                                                                                                         | Joint or                                                        | Infill C                           | Consolidation Co                        | ode Ord                                                                                                                                                                                    | er No.                              |                                                              |                                                                                                                                                                                                        |                                                                                                                                                                                                                                                                                                                                                                                                                                                                                                                                                                                                                                      |                                                                                                |  |
| 160                                                                                                                                                                                                                                                                                     |                                                                 |                                    | ······                                  |                                                                                                                                                                                            | <u> </u>                            |                                                              |                                                                                                                                                                                                        | · · · · · · · · · · · · · · · · · · ·                                                                                                                                                                                                                                                                                                                                                                                                                                                                                                                                                                                                | ]                                                                                              |  |
| CORNER COORDINAJES TABLE<br>A) Y=671719.2 N, X=670077.3 E<br>B) Y=671735.3 N, X=675358.9 E<br>C) Y=670400.2 N, X=670086.3 E<br>D) Y=670415.4 N, X=675366.5 E                                                                                                                            |                                                                 |                                    |                                         | GEODETIC COORDINATES<br>NAD 27 NME<br>SURFACE LOCATION<br>Y=671425.8 N<br>X=670409.3 E<br>LAT.=32.844604* N<br>LONG.=103.778474* W<br>BOTTOM HOLE LOCATION<br>Y=671404.2 N<br>X=675030.9 E |                                     |                                                              | complete to the<br>that this organis<br>unleased miner<br>proposed botton<br>well at this loca<br>of such mineral<br>pooling agreem<br>heretofore enter<br>Signature<br>Kelly<br>Printed Name<br>kholl | I hereby certify that the information herein is true and<br>complete to the best of my knowledge and belief, and<br>that this organization either owns a working interest or<br>unleased mineral interest in the land including the<br>proposed bottom hole location or has a right to drill this<br>well at this location pursuant to a contract with an owner<br>of such mineral or working interest, or to a voluntary<br>pooling agreement or a compulsory pooling order<br>heretofore entered by the division.<br><u>11-6-14</u><br>Date<br><u>Kelly J. Holly</u><br>Printed Name<br><u>kholly@concho.com</u><br>E-mail Address |                                                                                                |  |
| $\begin{array}{c} \text{Completea} \\ \text{Interval:} \\ 990 \text{FSL} \\ 527 \text{FWL} \\ \hline \\ 4054.4' \\ \hline \\ 4054.4' \\ \hline \\ 4054.4' \\ \hline \\ 330' \\ \hline \\ \\ \\ \\ \\ \\ \\ \\ \\ \\ \\ \\ \\ \\ \\ \\ \\ $                                              |                                                                 |                                    |                                         | 4060.9'<br>H $H$ $H$ $H$ $H$ $H=90'16'02"T. = 4622.8'RR$                                                                                                                                   |                                     |                                                              | I bereby certify<br>was plotted from<br>me or under my<br>and correct to th<br>Date of Survey<br>Signature & S<br>B<br>B.H.<br>B.H.<br>Certificare Nu                                                  | 3239<br>3239                                                                                                                                                                                                                                                                                                                                                                                                                                                                                                                                                                                                                         |                                                                                                |  |

,

DEC 2 4 2014

VICINITY MAP

 SEC. 9
 TWP. 17-S
 RGE. 32-E

 SURVEY
 N.M.P.M.

 COUNTY
 LEA
 STATE\_NEW\_MEXICO

 DESCRIPTION
 1025'
 FSL
 & 330'

 FELEVATION
 4059'