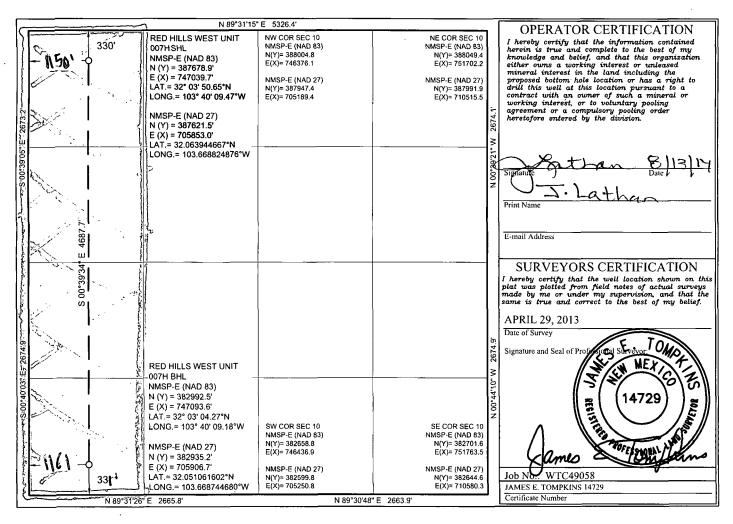

## WELL LOCATION AND ACREAGE DEDICATION PLAT

|                                                |          |                       | <u> </u>                |             | TIOTELL       | <u>GE DE</u> DICATA              | TOTT DITT     |                |        |  |
|------------------------------------------------|----------|-----------------------|-------------------------|-------------|---------------|----------------------------------|---------------|----------------|--------|--|
| API Number                                     |          |                       | Pool Code               |             |               | Pool Name                        |               |                |        |  |
| 30-025-41849                                   |          |                       | 97                      | 83 <i>8</i> | Je,           | Jennings Upper Bone Spring Shale |               |                |        |  |
| Property Code                                  |          | Property Name         |                         |             | 3 1           |                                  | Well Nur      |                |        |  |
| 39542                                          |          |                       | RED HILLS WEST UNIT     |             |               |                                  |               |                | 007H   |  |
| OGRID No.                                      |          |                       | Operator Name           |             |               |                                  |               | Elevation      |        |  |
| 14744                                          |          | MEWBOURNE OIL COMPANY |                         |             |               |                                  |               | 3251'          |        |  |
| Surface Location                               |          |                       |                         |             |               |                                  |               |                |        |  |
| UL or lot no.                                  | Section  | Township              | Range                   | Lot Idn     | Feet from the | North/South line                 | Feet from the | East/West line | County |  |
| D                                              | 10       | 26 S                  | 32 E                    |             | 330           | NORTH                            | 1150'         | WEST           | LEA    |  |
| Bottom Hole Location If Different From Surface |          |                       |                         |             |               |                                  |               |                |        |  |
| UL or lot no.                                  | Section  | Township              | Range                   | Lot Idn     | Feet from the | North/South line                 | Feet from the | East/West line | County |  |
| М                                              | 10       | 26 S                  | 32 E                    |             | 555           | SOUTH                            | 464           | WEST           | LEA    |  |
| Dedicated Acres                                | Joint or | Infill                | Consolidated Code Order |             | 1 No. 20%     |                                  | 126           |                |        |  |
| 160                                            |          |                       |                         |             |               |                                  |               |                |        |  |