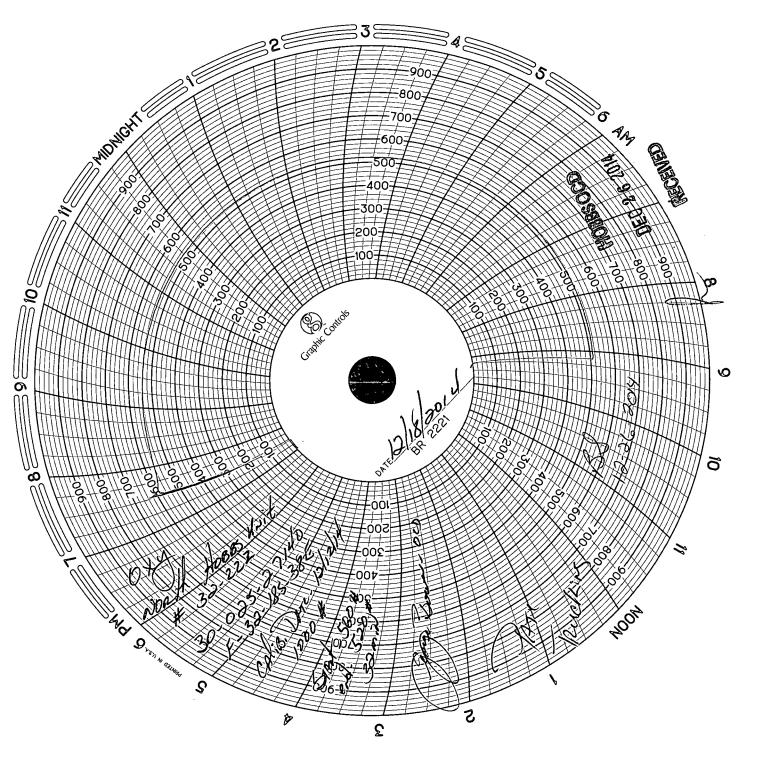

## State of New Mexico Energy, Minerals and Natural Resources Department

Form C-103
Revised 5-27-200

| FILE IN TRIPLICATE                                                                                                                                                                                                                                                             | HOBRE OIL CONS                         | SERVATION DIVISION                                     | Revised 3-27-2004                                   |
|--------------------------------------------------------------------------------------------------------------------------------------------------------------------------------------------------------------------------------------------------------------------------------|----------------------------------------|--------------------------------------------------------|-----------------------------------------------------|
| DISTRICE!<br>1625 N. French Dr. , Hobbs, NM 88240                                                                                                                                                                                                                              | 1220                                   | ) South St. Francis Dr.<br>unta Fe, NM 87505           | WELL API NO.<br>30-025-27140                        |
| <u>DISTRICT II</u>                                                                                                                                                                                                                                                             | DEC 2 6 2014                           | ,                                                      | 5. Indicate Type of Lease                           |
| 1301 W. Grand Ave, Artesia, NM 88210                                                                                                                                                                                                                                           |                                        | •                                                      | STATE FEE X                                         |
| DISTRICT III<br>1000 Rie Brazos Rd, Aztec, NM 87410                                                                                                                                                                                                                            | RECEIVED                               | •                                                      | 6. State Oil & Gas Lease No.                        |
| SUNDRY                                                                                                                                                                                                                                                                         | NOTICES AND REPORTS                    | ON WELLS                                               | 7. Lease Name or Unit Agreement Name                |
| (DO NOT USE THIS FORM FOR PROPOSALS TO DRILL OR TO DEEPEN OR PLUG BACK TO A DIFFERENT RESERVOIR. USE "APPLICATION FOR PERMIT" (Form C-101) for such proposals.)                                                                                                                |                                        |                                                        | North Hobbs (G/SA) Unit /                           |
| 1. Type of Well:                                                                                                                                                                                                                                                               |                                        |                                                        | 8. Well No. 222                                     |
| 2. Name of Operator                                                                                                                                                                                                                                                            | Gas Well O                             | ther Injector                                          | 9. OGRID No. 157984                                 |
| Occidental Permian Ltd.                                                                                                                                                                                                                                                        |                                        |                                                        | 9. OGRID No. 157984                                 |
| 3. Address of Operator                                                                                                                                                                                                                                                         |                                        |                                                        | 10. Pool name or Wildcat Hobbs (G/SA)               |
| HCR 1 Box 90 Denver City                                                                                                                                                                                                                                                       | , TX 79323                             |                                                        |                                                     |
| 4. Well Location                                                                                                                                                                                                                                                               |                                        |                                                        |                                                     |
| Unit Letter F : 172                                                                                                                                                                                                                                                            | 0 Feet From The North                  | Line and 1370 Fo                                       | eet From The West Line                              |
| Section 32                                                                                                                                                                                                                                                                     |                                        | 8-S Range 38                                           | -E NMPM Lea County                                  |
|                                                                                                                                                                                                                                                                                | 11. Elevation (Show wheth 3634' GL     | er DF, RKB, RT GR, etc.)                               |                                                     |
| Pit or Below-grade Tank Application                                                                                                                                                                                                                                            | or Closure                             |                                                        |                                                     |
| 7.7                                                                                                                                                                                                                                                                            |                                        | <br>e from nearest fresh water well                    | Distance from nearest surface water                 |
| Pit Liner Thickness mi                                                                                                                                                                                                                                                         |                                        | me bbls; Construction M                                |                                                     |
| THE EMEL THERMESS                                                                                                                                                                                                                                                              | Delow Grade Fank. You                  | me                                                     | interior                                            |
|                                                                                                                                                                                                                                                                                | Theck Appropriate Box to Indi          | cate Nature of Notice, Report, or                      | Other Data SSEQUENT REPORT OF:                      |
| PERFORM REMEDIAL WORK                                                                                                                                                                                                                                                          | PLUG AND ABANDON                       | REMEDIAL WORK                                          | ALTERING CASING                                     |
| TEMPORARILY ABANDON                                                                                                                                                                                                                                                            | CHANGE PLANS                           | COMMENCE DRILLING O                                    | PNS. PLUG & ABANDONMENT                             |
| PULL OR ALTER CASING                                                                                                                                                                                                                                                           | Multiple Completion                    | CASING TEST AND CEME                                   | ENT JOB                                             |
| OTHER:                                                                                                                                                                                                                                                                         |                                        | OTHER: Casing Inte                                     | egrity Test X                                       |
|                                                                                                                                                                                                                                                                                | 10 1 (0)                               |                                                        | <del></del>                                         |
| 13. Describe Proposed or Completed Operations (Clearly state all pertinent details, and give pertinent dates, including estimated date of starting any proposed work) SEE RULE 1103. For Multiple Completions: Attach wellbore diagram of proposed completion or recompletion. |                                        |                                                        |                                                     |
| propegati worky of the ROBE I                                                                                                                                                                                                                                                  | 105. For Muniple Completions.          | raden wendere diagram of proposed                      | templetion of recompletion.                         |
| D                                                                                                                                                                                                                                                                              |                                        |                                                        |                                                     |
| Date of Test: 12/18/2014                                                                                                                                                                                                                                                       |                                        |                                                        |                                                     |
| Pressure Readings: Initial – 560 I                                                                                                                                                                                                                                             | PSI; 15 min – 520 PSI; 30 min          | – 520 PSI                                              |                                                     |
| Length of rest: 32 minutes                                                                                                                                                                                                                                                     |                                        |                                                        |                                                     |
| Witnessed: Yes – George Bowser                                                                                                                                                                                                                                                 | ·NMOCD                                 |                                                        |                                                     |
| en e                                                                                                                                                                                                                                       |                                        |                                                        |                                                     |
| Lhereby certify that the information about                                                                                                                                                                                                                                     | ve is true and complete to the best of | my knowledge and belief. I further certif              | y that any pit or below-grade tank has been/will be |
| constructed or                                                                                                                                                                                                                                                                 |                                        |                                                        |                                                     |
| closed according to NMOCD guidel                                                                                                                                                                                                                                               | ines , a general permit                | 1 1                                                    | ve OCD-approved                                     |
| SIGNATURE MILIO                                                                                                                                                                                                                                                                | n Jackman                              | plan  TITLE Administrativ                              | e Associate DATE 12/24/2014                         |
| TYPE OR PRINT NAME Mendy                                                                                                                                                                                                                                                       | A Johnson E-mail add                   | dress: mendy_johnson@oxy.com                           | m TEĹEPHONE NO. 806-592-6280                        |
| For State Use Only                                                                                                                                                                                                                                                             |                                        |                                                        |                                                     |
| APPROVED BY                                                                                                                                                                                                                                                                    | el Somamal                             | $\left( \begin{array}{cc} & S + a \end{array} \right)$ | A Manager DATE 12/26/                               |
| CONDITIONS OF APPROVAL IF ANY                                                                                                                                                                                                                                                  | <i>(</i> :                             |                                                        |                                                     |