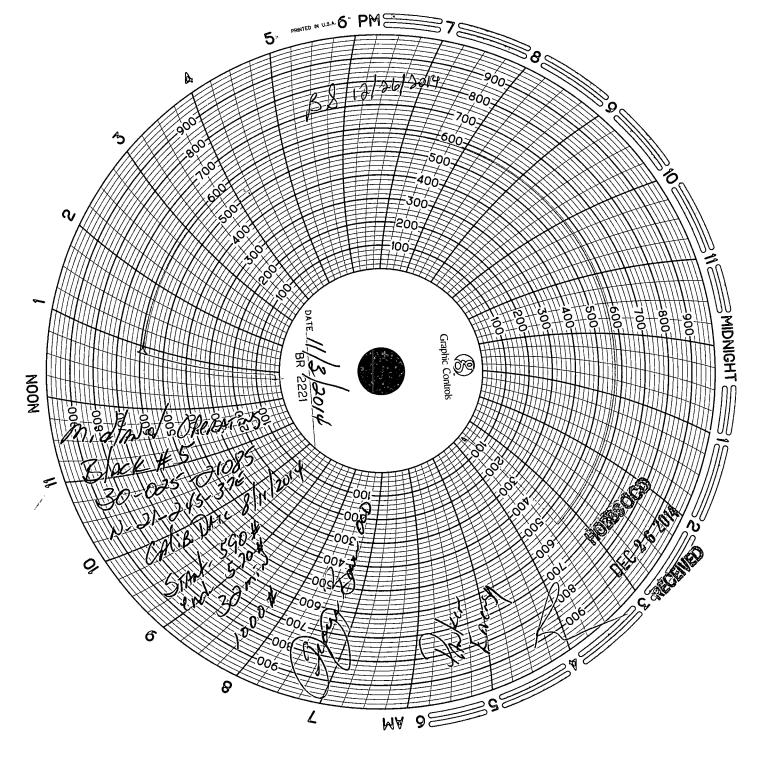

| Submit 1 Copy To Appropriate District Office State                                                                                                                                                                                                     | of New Mexico                     | Form C-103                                           |
|--------------------------------------------------------------------------------------------------------------------------------------------------------------------------------------------------------------------------------------------------------|-----------------------------------|------------------------------------------------------|
| Office District I 1625 N. French Dr., Hobbs, NM 88240  District I 1625 N. French Dr., Hobbs, NM 88240                                                                                                                                                  |                                   | October 13, 2009 WELL API NO.                        |
| District II 1301 W. Grand Ave., Artesia, NM 88210 250 MIL CONSERVATION DIVISION                                                                                                                                                                        |                                   | 30.025-21085                                         |
| District III UEU 2 0 1220 South St. Francis Dr.                                                                                                                                                                                                        |                                   | 5. Indicate Type of Lease  STATE FEE X               |
| 1000 Rio Brazos Rd., Aztec, NM 87410 District IV Santa Fe, NM 87505                                                                                                                                                                                    |                                   | 6. State Oil & Gas Lease No.                         |
| 1220 S. St. Francis Dr., Santa Fe, NM RECEIVED                                                                                                                                                                                                         |                                   | 21692                                                |
| SUNDRY NOTICES AND REPORTS ON WELLS (DO NOT USE THIS FORM FOR PROPOSALS TO DRILL OR TO DEEPEN OR PLUG BACK TO A DIFFERENT RESERVOIR. USE "APPLICATION FOR PERMIT" (FORM C-101) FOR SUCH                                                                |                                   | 7. Lease Name or Unit Agreement Name  Black          |
| PROPOSALS.)  1. Type of Well: Oil Well  Gas Well  Other Injection                                                                                                                                                                                      |                                   | 8. Well Number 5                                     |
| 2. Name of Operator                                                                                                                                                                                                                                    |                                   | 9. OGRID Number 149981                               |
| Midland Operating, Inc.                                                                                                                                                                                                                                |                                   |                                                      |
| 3. Address of Operator<br>PO Box 52308, Midland, Texas 79710                                                                                                                                                                                           |                                   | 10. Pool name or Wildcat Lanlgie Mattix 7-Rvs-Qn-Grb |
| 4. Well Location                                                                                                                                                                                                                                       |                                   |                                                      |
| Unit Letter N : 1300' feet from the South line and 1340 feet from the West line                                                                                                                                                                        |                                   |                                                      |
| Section 21 Township 24S Range 37E NMPM County Lea                                                                                                                                                                                                      |                                   |                                                      |
| 11. Elevation (Show whether DR, RKB, RT, GR, etc.) Gr: 3230                                                                                                                                                                                            |                                   |                                                      |
| (I. 5250)                                                                                                                                                                                                                                              |                                   |                                                      |
| 12. Check Appropriate Box to Indicate Nature of Notice, Report or Other Data                                                                                                                                                                           |                                   |                                                      |
| SUBSEQUENT REPORT OF:                                                                                                                                                                                                                                  |                                   |                                                      |
| PI E-PERMITTING REMEDIAL WORK                                                                                                                                                                                                                          |                                   |                                                      |
| TE P&A NR P&A R COMMENCE DRILLING OPNS. P AND A CASING/CEMENT JOB                                                                                                                                                                                      |                                   |                                                      |
| CASINO/CEIVIENT SOB                                                                                                                                                                                                                                    |                                   |                                                      |
| CHG Loc RBDMS CHART                                                                                                                                                                                                                                    |                                   |                                                      |
| O'b OTHER:                                                                                                                                                                                                                                             |                                   |                                                      |
| 13. Describe proposed or completed operations. (Clearly state all pertinent details, and give pertinent dates, including estimated date of starting any proposed work). SEE RULE 19.15.7.14 NMAC. For Multiple Completions: Attach wellbore diagram of |                                   |                                                      |
| proposed completion or recompletion.                                                                                                                                                                                                                   |                                   |                                                      |
| 11-2-2014: Well passed required MIT, see attached chart                                                                                                                                                                                                |                                   |                                                      |
| ·                                                                                                                                                                                                                                                      |                                   |                                                      |
|                                                                                                                                                                                                                                                        |                                   |                                                      |
| This approval of Temporary Abandonment Expires 11/3/2015                                                                                                                                                                                               |                                   |                                                      |
|                                                                                                                                                                                                                                                        | , (100)                           |                                                      |
|                                                                                                                                                                                                                                                        | 1 4                               | r Extension - Anal                                   |
|                                                                                                                                                                                                                                                        | <del></del>                       | ······································               |
| Spud Date: Ri                                                                                                                                                                                                                                          | g Release Date:                   |                                                      |
| Space Date.                                                                                                                                                                                                                                            | g Release Date.                   |                                                      |
| ·                                                                                                                                                                                                                                                      |                                   |                                                      |
| I hereby certify that the information above is true and comp                                                                                                                                                                                           | olete to the best of my knowledge | e and belief.                                        |
| 1/1/                                                                                                                                                                                                                                                   |                                   |                                                      |
| SIGNATURE Thater O'Drig. T                                                                                                                                                                                                                             | ITLEPresident                     | DATE11-3-14                                          |
| Type or print nameVictor J. Sirgo E-mail address: _vjsirgo@sbcglobal.net PHONE: _432-638-5551  For State Use Only                                                                                                                                      |                                   |                                                      |
| For State Ost Only                                                                                                                                                                                                                                     |                                   |                                                      |
| APPROVED BY: Bel Somanah TITLE Staff Manager DATE 12/2014                                                                                                                                                                                              |                                   |                                                      |
| Conditions of Approval (if any):  JAN 0 7 20151                                                                                                                                                                                                        |                                   |                                                      |
|                                                                                                                                                                                                                                                        |                                   | ONIN O 1 ZUIDI                                       |