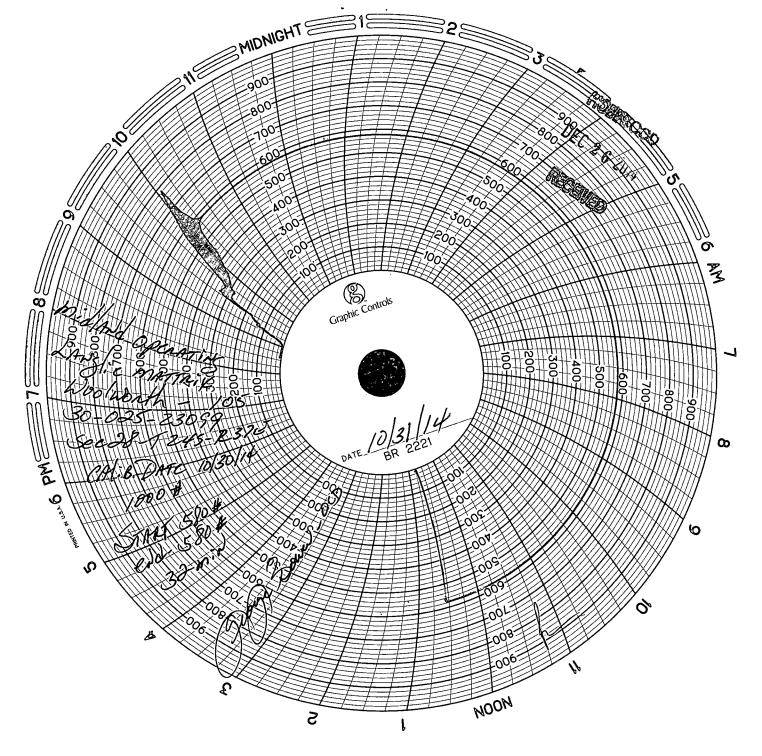

| Submit 1 Copy To Appropriate District State of New Mexico                                                                                                             | Form C-103                                       |
|-----------------------------------------------------------------------------------------------------------------------------------------------------------------------|--------------------------------------------------|
| District I Energy, Minerals and Natural Resources                                                                                                                     | October 13, 2009                                 |
| 1625 N. French Dr., Hobbs, NM 88240<br>District II                                                                                                                    | WELL API NO.                                     |
| 1201 W. Grand Ave. Astacia NM 88210 OIL CONSERVATION DIVISION                                                                                                         | 30-025-23099                                     |
| District III<br>1000 Rio Brazos Rd., Aztec, NM 87410 DEC 26 2014220 South St. Francis Dr.<br>Santa Fe, NM 87505                                                       | 5. Indicate Type of Lease                        |
| 1000 Rio Brazos Rd., Aztec, NM 87410 DEL 20 Control Santa Fe, NM 87505                                                                                                | 6. State Oil & Gas Lease No.                     |
| 1220 S. St. Francis Dr., Santa Fe, NM                                                                                                                                 | 890082510                                        |
| 87505<br>SUNDRY NOTICES AND REPORTS ON WELLS                                                                                                                          | 7. Lease Name or Unit Agreement Name             |
| (DO NOT USE THIS FORM FOR PROPOSALS TO DRILL OR TO DEEPEN OR PLUG BACK TO A<br>DIFFERENT RESERVOIR. USE "APPLICATION FOR PERMIT" (FORM C-101) FOR SUCH<br>PROPOSALS.) | Langlie Mattix Woolworth Unit                    |
| 1. Type of Well: Oil Well 🔲 Gas Well 🛛 Other Injection                                                                                                                | 8. Well Number 105                               |
| 2. Name of Operator<br>Midland Operating, Inc.                                                                                                                        | 9. OGRID Number 149981                           |
| 3. Address of Operator                                                                                                                                                | 10. Pool name or Wildcat                         |
| PO Box 52308, Midland, Texas 79710                                                                                                                                    | Lanlgie Mattix 7-Rvs-Qn-Grb                      |
| 4. Well Location                                                                                                                                                      |                                                  |
| Unit LetterF:1680feet from theNorth line and2020feet from theWestline                                                                                                 |                                                  |
| Section 28 Township 24S Range 37E                                                                                                                                     |                                                  |
| 11. Elevation (Show whether DR, RKB, RT, GR, etc.<br>3258 DF                                                                                                          |                                                  |
|                                                                                                                                                                       |                                                  |
| 12. Check Appropriate Box to Indicate Nature of Notice, Report or Other Data                                                                                          |                                                  |
| E-PERMITTING SUBSEQUENT REPORT OF:                                                                                                                                    |                                                  |
| PE P&A NR P&A R REMEDIAL WORK ALTERING CASING                                                                                                                         |                                                  |
| TEI INT TO P&A COMP COMMENCE DRILLING OPNS P AND A                                                                                                                    |                                                  |
|                                                                                                                                                                       |                                                  |
| DC CTAP P-M. RBDMS CHART AL                                                                                                                                           |                                                  |
|                                                                                                                                                                       |                                                  |
| OTHER: OTHER: OTHER:<br>13. Describe proposed or completed operations. (Clearly state all pertinent details, an                                                       | d give portinent dates, including estimated date |
| of starting any proposed work). SEE RULE 19.15.7.14 NMAC. For Multiple Completions: Attach wellbore diagram of proposed completion or recompletion.                   |                                                  |
|                                                                                                                                                                       |                                                  |
| 10-31-2014: Well passed required MIT, see attached chart                                                                                                              |                                                  |
|                                                                                                                                                                       |                                                  |
|                                                                                                                                                                       | - `\                                             |
| This approval of Tom                                                                                                                                                  | 2 Poron                                          |
| This approval of Temporary<br>Abandonment Expires                                                                                                                     |                                                  |
|                                                                                                                                                                       |                                                  |
| No production 108 months - Finia)                                                                                                                                     |                                                  |
| NO Droduction 108 months - Finil                                                                                                                                      |                                                  |
|                                                                                                                                                                       |                                                  |
| Spud Date: Rig Release Date:                                                                                                                                          |                                                  |
| Spud Date: Rig Release Date:                                                                                                                                          |                                                  |
|                                                                                                                                                                       |                                                  |
| I hereby certify that the information above is true and complete to the best of my knowledg                                                                           | e and belief.                                    |
|                                                                                                                                                                       |                                                  |
| 17 A                                                                                                                                                                  |                                                  |
| SIGNATURE                                                                                                                                                             |                                                  |
| Type or print nameVictor J. Sirgo E-mail address: _vjsirgo@sbcglobal.net PHONE: _432-638-5551                                                                         |                                                  |
| For State Use Only                                                                                                                                                    |                                                  |
| APPROVED BY: Bill Samamak TITLE Statt Manager DATE 12/26/2014                                                                                                         |                                                  |
| Conditions of Approval (if any):                                                                                                                                      |                                                  |
| APPROVED BY: <u>Bill Samamak TITLE</u> Statt Manager DATE 12/26/2014<br>Conditions of Approval (if any): JAN U 7 2015                                                 |                                                  |
|                                                                                                                                                                       | ·· <b>←</b>                                      |