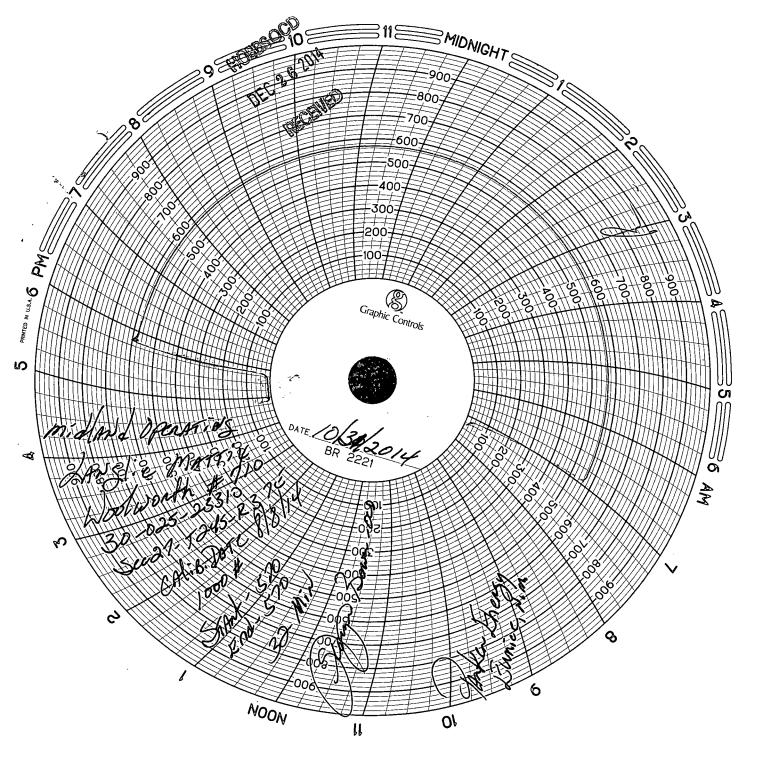

| Submit 1 Copy To Appropriate District State of New Mexico<br>Office<br>District I HOBBS OF Program And Natural Resources                                                                                                       | Form C-103<br>October 13, 2009                      |
|--------------------------------------------------------------------------------------------------------------------------------------------------------------------------------------------------------------------------------|-----------------------------------------------------|
| District I HUBDS CEnergy, Minerals and Natural Resources<br>1625 N. French Dr., Hobbs, NM 88240                                                                                                                                | WELL API NO.                                        |
| District II<br>1301 W. Grand Ave., Artesia, NM 88 PC 26 2014 CONSERVATION DIVISION                                                                                                                                             | 30-025-23310                                        |
| District III 1220 South St. Francis Dr.                                                                                                                                                                                        | 5. Indicate Type of Lease Fed<br>STATE FEE X        |
| 1000 Rio Brazos Rd., Aztec, NM 87410<br>Santa Fe NM 87505                                                                                                                                                                      | STATE FEE X<br>6. State Oil & Gas Lease No.         |
| 1220 S. St. Francis Dr., Santa Fe, NM RECEIVED<br>87505                                                                                                                                                                        | 890082510                                           |
| SUNDRY NOTICES AND REPORTS ON WELLS                                                                                                                                                                                            | 7. Lease Name or Unit Agreement Name                |
| (DO NOT USE THIS FORM FOR PROPOSALS TO DRILL OR TO DEEPEN OR PLUG BACK TO A DIFFERENT RESERVOIR. USE "APPLICATION FOR PERMIT" (FORM C-101) FOR SUCH                                                                            |                                                     |
| PROPOSALS.)                                                                                                                                                                                                                    | Langlie Mattix Woolworth Unit<br>8. Well Number 710 |
| 1. Type of Well: Oil Well 🔲 Gas Well 🛛 Other Injection                                                                                                                                                                         | ·                                                   |
| 2. Name of Operator<br>Midland Operating, Inc.                                                                                                                                                                                 | 9. OGRID Number 149981                              |
| 3. Address of Operator                                                                                                                                                                                                         | 10. Pool name or Wildcat                            |
| PO Box 52308, Midland, Texas 79710                                                                                                                                                                                             | Lanlgie Mattix 7-Rvs-Qn-Grb                         |
| 4. Well Location                                                                                                                                                                                                               |                                                     |
| Unit LetterH_:1950feet from theNorth line and                                                                                                                                                                                  | 50feet from theEastline                             |
| Section 27 Township 24S Range 37E                                                                                                                                                                                              |                                                     |
| 11. Elevation (Show whether DR, RKB, RT, GR, etc.                                                                                                                                                                              |                                                     |
| 3209 GR                                                                                                                                                                                                                        |                                                     |
| 12. Check Appropriate Box to Indicate Nature of Notice.                                                                                                                                                                        | , Report or Other Data                              |
| and the second                                                                                                               | •                                                   |
|                                                                                                                                                                                                                                | BSEQUENT REPORT OF:                                 |
|                                                                                                                                                                                                                                |                                                     |
|                                                                                                                                                                                                                                |                                                     |
| CSNG CHG LOC CHG LOC                                                                                                                                                                                                           | _                                                   |
|                                                                                                                                                                                                                                | _                                                   |
|                                                                                                                                                                                                                                |                                                     |
| <ol> <li>Describe proposed or completed operations. (Clearly state all pertinent details, an<br/>of starting any proposed work). SEE RULE 19.15.7.14 NMAC. For Multiple Co<br/>proposed completion or recompletion.</li> </ol> |                                                     |
| 10-31-2014: Well passed required MIT, see attached chart                                                                                                                                                                       |                                                     |
| Ŷ                                                                                                                                                                                                                              |                                                     |
| This approval of Temporary                                                                                                                                                                                                     |                                                     |
| Abandonment Expires <u>10/3//20/</u> 5                                                                                                                                                                                         |                                                     |
|                                                                                                                                                                                                                                |                                                     |
| ii<br>ette                                                                                                                                                                                                                     |                                                     |
| 1 Xr Extension                                                                                                                                                                                                                 |                                                     |
| FINUL Extension                                                                                                                                                                                                                |                                                     |
|                                                                                                                                                                                                                                |                                                     |
|                                                                                                                                                                                                                                |                                                     |
| Spud Date: Rig Release Date:                                                                                                                                                                                                   |                                                     |
|                                                                                                                                                                                                                                |                                                     |
| I hereby certify that the information above is true and complete to the best of my knowled                                                                                                                                     | ge and belief.                                      |
|                                                                                                                                                                                                                                |                                                     |
| SIGNATURE SIGNATURE President                                                                                                                                                                                                  | DATE 10.21.14                                       |
| SIGNATUREPresidentPresident                                                                                                                                                                                                    | DATE10-31-14                                        |
| Type or print nameVictor J. Sirgo E-mail address: _vjsirgo@sbcglobal                                                                                                                                                           |                                                     |
| APPROVED BY: Sill Semanah TITLE Staff Mana                                                                                                                                                                                     | DATE 1/2/2015                                       |
| Conditions of Approval (if any):                                                                                                                                                                                               | A DAIL 19-45                                        |
|                                                                                                                                                                                                                                |                                                     |
|                                                                                                                                                                                                                                | JAN 07 2015                                         |