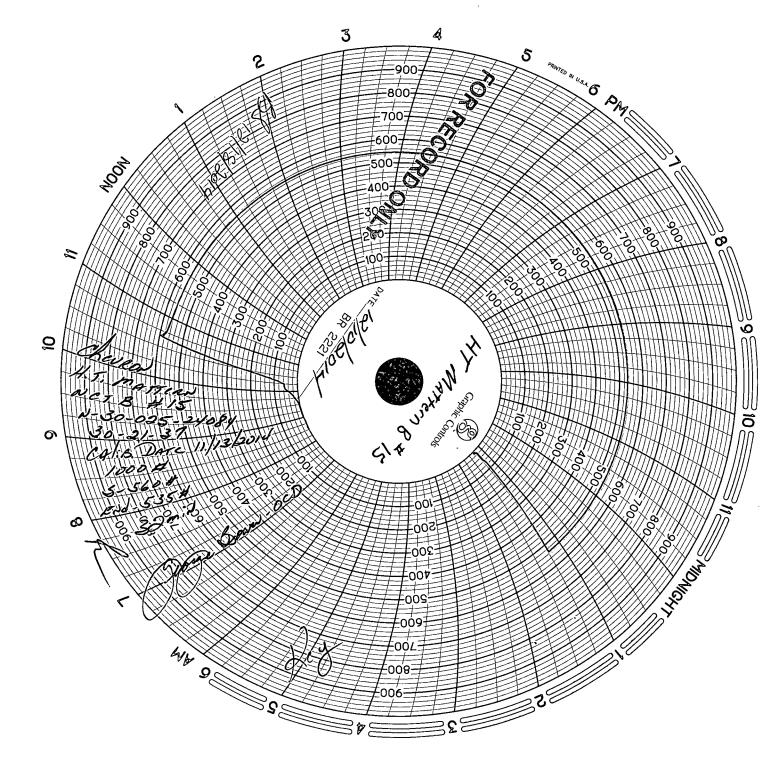

| Submit 1 Copy To Appropriate District<br>Office                                                                                                                                          | State of New Me                       | xico                    |                                     | Form C-103                            |
|------------------------------------------------------------------------------------------------------------------------------------------------------------------------------------------|---------------------------------------|-------------------------|-------------------------------------|---------------------------------------|
| <u>District I</u> – (575) 393-6161                                                                                                                                                       | Energy, Minerals and Natu             | ral Resources           |                                     | Revised July 18, 2013                 |
| 1625 N. French Dr., Hobbs, NM 88240                                                                                                                                                      |                                       |                         | WELL API NO.                        | -                                     |
| District II- (573) 748-1283811 S. First St., Artesia, NM 88210OIL CONSERVATION DIVISIO                                                                                                   |                                       | DIVISION                | 30-025-24084<br>5. Indicate Type of | Lesse                                 |
| District III – (505) 334-6178 1220 South St. Francis Dr.                                                                                                                                 |                                       | ncis Dr.                | STATE                               | FEE                                   |
| 1000 Rio Brazos Rd., Aztec, NM 87410   Santa Fe, NM 87505     District IV - (505) 476-3460   Santa Fe, NM 87505                                                                          |                                       | 6. State Oil & Gas      |                                     |                                       |
| 1220 S. St. Francis Dr., Santa Fe, NM                                                                                                                                                    |                                       |                         |                                     |                                       |
| 87505 SUNDRY NOTI                                                                                                                                                                        | CES AND REPORTS ON WELLS              |                         | 7. Lease Name or I                  | Jnit Agreement Name                   |
| (DO NOT USE THIS FORM FOR PROPOSALS TO DRILL OR TO DEEPEN OR PLUG BACK TO A                                                                                                              |                                       |                         |                                     |                                       |
| DIFFERENT RESERVOR. USE "APPLICATION FOR PERMIT" (FORM C-101) FOR SUCH   PROPOSALS.)   1. Type of Well: Oil Well   Gas Well   Other                                                      |                                       | NR SUCH<br>କଳନ୍ଦ୍ରିବାସି | H.T. MATTERN NCT-B                  |                                       |
|                                                                                                                                                                                          |                                       | SBS OVER                | 8. Well Number 15                   |                                       |
| 2. Name of Operator                                                                                                                                                                      |                                       |                         | 9. OGRID Number                     | 4323                                  |
| CHEVRON U.S.A. INC.                                                                                                                                                                      |                                       |                         |                                     |                                       |
| 3. Address of Operator                                                                                                                                                                   | EX 4 9 70705                          |                         | 10. Pool name or W                  |                                       |
| 15 SMITH ROAD, MIDLAND, T                                                                                                                                                                | EXAS 79705                            | CEMED                   | PENROSE; SKELL                      |                                       |
| 4. Well Location                                                                                                                                                                         | 3                                     | MR CALLO CALL           |                                     |                                       |
|                                                                                                                                                                                          | eet from SOUTH line and 1820 fe       |                         |                                     | /                                     |
| Section 30                                                                                                                                                                               | Township 21S                          | Range 37E               |                                     | County LEA                            |
|                                                                                                                                                                                          | 11. Elevation (Show whether DR,       | RKB, RT, GR, etc.       | )                                   |                                       |
|                                                                                                                                                                                          |                                       | ·····                   |                                     |                                       |
| 12 Cheale A                                                                                                                                                                              | Annual and Deer to Indiants N         | - <b>C</b> N I - (*)    |                                     |                                       |
| 12. Check A                                                                                                                                                                              | Appropriate Box to Indicate N         | ature of Notice,        | Report or Other L                   | Jata                                  |
| NOTICE OF INTENTION TO: SUBSEQUENT REPORT OF:                                                                                                                                            |                                       |                         |                                     |                                       |
| PERFORM REMEDIAL WORK                                                                                                                                                                    |                                       |                         |                                     |                                       |
| TEMPORARILY ABANDON CHANGE PLANS COMMENCE DRILLING OPNS. P AND A                                                                                                                         |                                       |                         |                                     |                                       |
| PULL OR ALTER CASING 🔲 MULTIPLE COMPL 🔲 CASING/CEMENT JC                                                                                                                                 |                                       |                         | Т ЈОВ 🗌                             |                                       |
|                                                                                                                                                                                          |                                       |                         |                                     |                                       |
| CLOSED-LOOP SYSTEM                                                                                                                                                                       |                                       |                         |                                     |                                       |
| OTHER: OTHER: OTHER: TEMPORARILY ABANDON W/CHART 13. Describe proposed or completed operations. (Clearly state all pertinent details, and give pertinent dates, including estimated date |                                       |                         |                                     |                                       |
| of starting any proposed work). SEE RULE 19.15.7.14 NMAC. For Multiple Completions: Attach wellbore diagram of                                                                           |                                       |                         |                                     |                                       |
| proposed completion or rec                                                                                                                                                               |                                       |                         | inpletions. Attach we               | moore diagram of                      |
|                                                                                                                                                                                          |                                       |                         |                                     |                                       |
| 12/10/2014: NOTIFIED NMOCD.                                                                                                                                                              | RAN CHART. PRESS TO 525 PS            | I FOR 30 MINUTE         | ES. (ORIGINAL CHA                   | ART & COPY OF                         |
| CHART ATTACHED).                                                                                                                                                                         |                                       |                         |                                     |                                       |
| WELL IS TEMPORARILY ABANDONED.                                                                                                                                                           |                                       |                         | ITTING                              | · · · · · · · · · · · · · · · · · · · |
| WELE IS TEMI ORARIE I ADAM                                                                                                                                                               | JONED.                                | P&A NR                  |                                     | P&A R                                 |
|                                                                                                                                                                                          |                                       | INT to P                |                                     |                                       |
| Spud Date:                                                                                                                                                                               | Rig Release Da                        |                         |                                     | CHG Loc                               |
|                                                                                                                                                                                          |                                       | TA don                  |                                     |                                       |
|                                                                                                                                                                                          |                                       |                         | <b>-</b>                            | ·                                     |
| I hereby certify that the information                                                                                                                                                    | above is true and complete to the be  | est of my knowledg      | e and belief.                       |                                       |
|                                                                                                                                                                                          |                                       |                         |                                     |                                       |
| SIGNATURE                                                                                                                                                                                | UNERLICA JUILE REGI                   | JLATORY SPECIA          |                                     | FE 12/17/2014                         |
| SIGNATURE VEVELOU                                                                                                                                                                        | The Regi                              | JLATURY SPECIA          | ALISI DAI                           | ГЕ 12/17/2014                         |
| Type or print name DENISE PINK                                                                                                                                                           | ERTON E-mail address                  | s: leakeid@chevro       | n.com PHON                          | VE: 432-687-7375                      |
| For State Use Only                                                                                                                                                                       | 1                                     |                         |                                     |                                       |
| Rian                                                                                                                                                                                     | V , $q$                               | 1 cm                    |                                     | 12/10/000                             |
| APPROVED BY:                                                                                                                                                                             | Jouramak TITLE S                      | TUTT WILLNE             | DAT                                 | E 1 9 18 5014                         |
| Conditions of Approval (if any):                                                                                                                                                         | · · · · · · · · · · · · · · · · · · · | ·····                   |                                     |                                       |
|                                                                                                                                                                                          | ,                                     |                         |                                     |                                       |
| This approval of Temporary                                                                                                                                                               |                                       |                         |                                     |                                       |
| Abandonment Expires 12/10/2016                                                                                                                                                           |                                       |                         |                                     |                                       |
|                                                                                                                                                                                          |                                       |                         |                                     |                                       |
| , JRD ONLY                                                                                                                                                                               |                                       |                         |                                     |                                       |
| h/                                                                                                                                                                                       |                                       |                         |                                     |                                       |
| JAN 07 2015                                                                                                                                                                              |                                       |                         |                                     |                                       |
|                                                                                                                                                                                          |                                       |                         | JAN U                               |                                       |