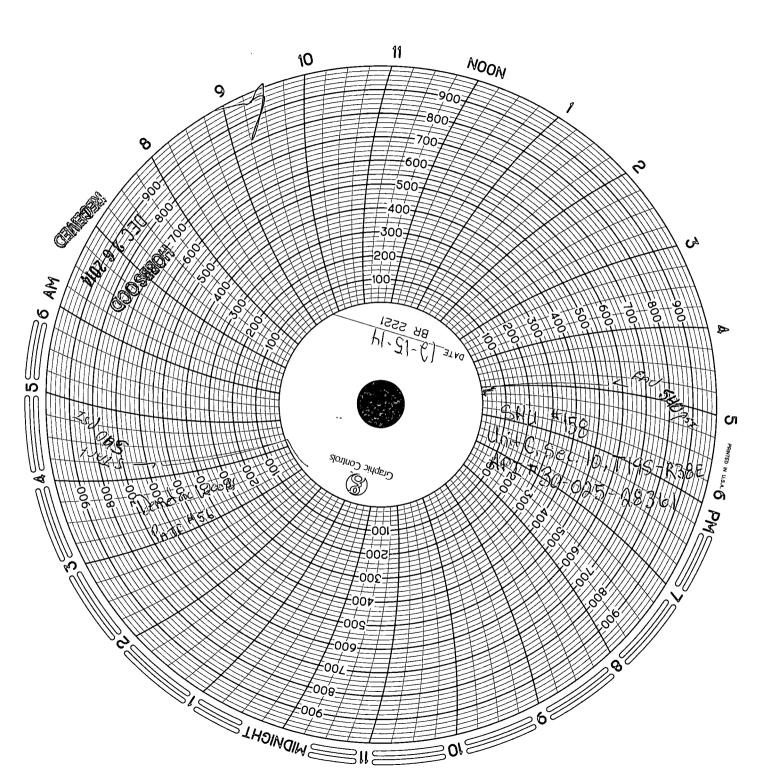

## State of New Mexico Energy, Minerals and Natural Resources Department

Form C-103 Revised 5-27-2004

| FILE IN TRIPLICATE                                                                                                                                                                                                                                                                                                                                                                                                                                                                                                                                                                                                                                                                                                                                                                                                                                                                                                                                                                                                                                                                                                                                                                                                                                                                                                                                                                                                                                                                                                                                                                                                                                                                                                                                                                                                                                                                                                                                                                                                                                                                                                             | ION                                                          |
|--------------------------------------------------------------------------------------------------------------------------------------------------------------------------------------------------------------------------------------------------------------------------------------------------------------------------------------------------------------------------------------------------------------------------------------------------------------------------------------------------------------------------------------------------------------------------------------------------------------------------------------------------------------------------------------------------------------------------------------------------------------------------------------------------------------------------------------------------------------------------------------------------------------------------------------------------------------------------------------------------------------------------------------------------------------------------------------------------------------------------------------------------------------------------------------------------------------------------------------------------------------------------------------------------------------------------------------------------------------------------------------------------------------------------------------------------------------------------------------------------------------------------------------------------------------------------------------------------------------------------------------------------------------------------------------------------------------------------------------------------------------------------------------------------------------------------------------------------------------------------------------------------------------------------------------------------------------------------------------------------------------------------------------------------------------------------------------------------------------------------------|--------------------------------------------------------------|
| FILE IN TRIPLICATE  DISTRICT I 1625 N. French Dr., Hobbs, NM 88240  DISTRICT II 1301 W. Grand Ave, Artesia, NM 88210  DISTRICT II  DIST | WELL API NO.<br>30-025-28361                                 |
| DISTRICT II                                                                                                                                                                                                                                                                                                                                                                                                                                                                                                                                                                                                                                                                                                                                                                                                                                                                                                                                                                                                                                                                                                                                                                                                                                                                                                                                                                                                                                                                                                                                                                                                                                                                                                                                                                                                                                                                                                                                                                                                                                                                                                                    | 5. Indicate Type of Lease                                    |
| 1301 W. Grand Ave, Artesia, NM 88210                                                                                                                                                                                                                                                                                                                                                                                                                                                                                                                                                                                                                                                                                                                                                                                                                                                                                                                                                                                                                                                                                                                                                                                                                                                                                                                                                                                                                                                                                                                                                                                                                                                                                                                                                                                                                                                                                                                                                                                                                                                                                           |                                                              |
| DISTRICT III 1000 Rio Brazos Rd, Aztec, NM 87410                                                                                                                                                                                                                                                                                                                                                                                                                                                                                                                                                                                                                                                                                                                                                                                                                                                                                                                                                                                                                                                                                                                                                                                                                                                                                                                                                                                                                                                                                                                                                                                                                                                                                                                                                                                                                                                                                                                                                                                                                                                                               | 6. State Oil & Gas Lease No.                                 |
| SUNDRY NOTICES AND REPORTS ON WELLS                                                                                                                                                                                                                                                                                                                                                                                                                                                                                                                                                                                                                                                                                                                                                                                                                                                                                                                                                                                                                                                                                                                                                                                                                                                                                                                                                                                                                                                                                                                                                                                                                                                                                                                                                                                                                                                                                                                                                                                                                                                                                            | 7. Lease Name or Unit Agreement Name                         |
| (DO NOT USE THIS FORM FOR PROPOSALS TO DRILL OR TO DEEPEN OR PLUG BACK TO A DIFFERENT RESERVOIR. USE "APPLICATION FOR PERMIT" (Form C-101) for such proposals.)                                                                                                                                                                                                                                                                                                                                                                                                                                                                                                                                                                                                                                                                                                                                                                                                                                                                                                                                                                                                                                                                                                                                                                                                                                                                                                                                                                                                                                                                                                                                                                                                                                                                                                                                                                                                                                                                                                                                                                | 20ddii 110003 (G/S/1) 01111                                  |
| 1. Type of Well: Oil Well Gas Well Other Temporarily Abandoned                                                                                                                                                                                                                                                                                                                                                                                                                                                                                                                                                                                                                                                                                                                                                                                                                                                                                                                                                                                                                                                                                                                                                                                                                                                                                                                                                                                                                                                                                                                                                                                                                                                                                                                                                                                                                                                                                                                                                                                                                                                                 | 8. Well No. 158                                              |
| 2. Name of Operator                                                                                                                                                                                                                                                                                                                                                                                                                                                                                                                                                                                                                                                                                                                                                                                                                                                                                                                                                                                                                                                                                                                                                                                                                                                                                                                                                                                                                                                                                                                                                                                                                                                                                                                                                                                                                                                                                                                                                                                                                                                                                                            | 9. OGRID No. 157984                                          |
| Occidental Permian Ltd.                                                                                                                                                                                                                                                                                                                                                                                                                                                                                                                                                                                                                                                                                                                                                                                                                                                                                                                                                                                                                                                                                                                                                                                                                                                                                                                                                                                                                                                                                                                                                                                                                                                                                                                                                                                                                                                                                                                                                                                                                                                                                                        | 10 Perlamon William VI II (0/0 t)                            |
| 3. Address of Operator HCR 1 Box 90 Denver City, TX 79323                                                                                                                                                                                                                                                                                                                                                                                                                                                                                                                                                                                                                                                                                                                                                                                                                                                                                                                                                                                                                                                                                                                                                                                                                                                                                                                                                                                                                                                                                                                                                                                                                                                                                                                                                                                                                                                                                                                                                                                                                                                                      | 10. Pool name or Wildcat Hobbs (G/SA)                        |
| 4. Well Location  Unit Letter C: 1245 Feet From The North Line and 2475 Feet From The West Line                                                                                                                                                                                                                                                                                                                                                                                                                                                                                                                                                                                                                                                                                                                                                                                                                                                                                                                                                                                                                                                                                                                                                                                                                                                                                                                                                                                                                                                                                                                                                                                                                                                                                                                                                                                                                                                                                                                                                                                                                                |                                                              |
| Section 10 Township 19-S Range 38-E NMPM Lea County                                                                                                                                                                                                                                                                                                                                                                                                                                                                                                                                                                                                                                                                                                                                                                                                                                                                                                                                                                                                                                                                                                                                                                                                                                                                                                                                                                                                                                                                                                                                                                                                                                                                                                                                                                                                                                                                                                                                                                                                                                                                            |                                                              |
| 11. Elevation (Show whether DF, RKB, RT GR, etc.)                                                                                                                                                                                                                                                                                                                                                                                                                                                                                                                                                                                                                                                                                                                                                                                                                                                                                                                                                                                                                                                                                                                                                                                                                                                                                                                                                                                                                                                                                                                                                                                                                                                                                                                                                                                                                                                                                                                                                                                                                                                                              | 30-5                                                         |
| 3604' GL                                                                                                                                                                                                                                                                                                                                                                                                                                                                                                                                                                                                                                                                                                                                                                                                                                                                                                                                                                                                                                                                                                                                                                                                                                                                                                                                                                                                                                                                                                                                                                                                                                                                                                                                                                                                                                                                                                                                                                                                                                                                                                                       |                                                              |
| Pit or Below-grade Tank Application or Closure                                                                                                                                                                                                                                                                                                                                                                                                                                                                                                                                                                                                                                                                                                                                                                                                                                                                                                                                                                                                                                                                                                                                                                                                                                                                                                                                                                                                                                                                                                                                                                                                                                                                                                                                                                                                                                                                                                                                                                                                                                                                                 |                                                              |
| Pit Type Depth of Ground Water Distance from nearest fresh water well Distance from nearest surface water                                                                                                                                                                                                                                                                                                                                                                                                                                                                                                                                                                                                                                                                                                                                                                                                                                                                                                                                                                                                                                                                                                                                                                                                                                                                                                                                                                                                                                                                                                                                                                                                                                                                                                                                                                                                                                                                                                                                                                                                                      |                                                              |
| Pit Liner Thickness mil Below-Grade Tank: Volume bbls; Construction Material                                                                                                                                                                                                                                                                                                                                                                                                                                                                                                                                                                                                                                                                                                                                                                                                                                                                                                                                                                                                                                                                                                                                                                                                                                                                                                                                                                                                                                                                                                                                                                                                                                                                                                                                                                                                                                                                                                                                                                                                                                                   |                                                              |
| 12. Check Appropriate Box to Indicate Nature of Notice, Report, or Other Data  NOTICE OF INTENTION TO: SUBSEQUENT REPORT OF:                                                                                                                                                                                                                                                                                                                                                                                                                                                                                                                                                                                                                                                                                                                                                                                                                                                                                                                                                                                                                                                                                                                                                                                                                                                                                                                                                                                                                                                                                                                                                                                                                                                                                                                                                                                                                                                                                                                                                                                                   |                                                              |
| PERFORM REMEDIAL WORK PLUG AND ABANDON REMEDIAL WORK ALTERING CASING                                                                                                                                                                                                                                                                                                                                                                                                                                                                                                                                                                                                                                                                                                                                                                                                                                                                                                                                                                                                                                                                                                                                                                                                                                                                                                                                                                                                                                                                                                                                                                                                                                                                                                                                                                                                                                                                                                                                                                                                                                                           |                                                              |
| TEMPORARILY ABANDON CHANGE PLANS COMMENCE DRILLING OPNS. PLUG & ABANDONMENT                                                                                                                                                                                                                                                                                                                                                                                                                                                                                                                                                                                                                                                                                                                                                                                                                                                                                                                                                                                                                                                                                                                                                                                                                                                                                                                                                                                                                                                                                                                                                                                                                                                                                                                                                                                                                                                                                                                                                                                                                                                    |                                                              |
| PULL OR ALTER CASING Multiple Completion CASING TEST AND CEMENT JOB                                                                                                                                                                                                                                                                                                                                                                                                                                                                                                                                                                                                                                                                                                                                                                                                                                                                                                                                                                                                                                                                                                                                                                                                                                                                                                                                                                                                                                                                                                                                                                                                                                                                                                                                                                                                                                                                                                                                                                                                                                                            |                                                              |
| OTHER: Casing Integrity Test/TA status request X                                                                                                                                                                                                                                                                                                                                                                                                                                                                                                                                                                                                                                                                                                                                                                                                                                                                                                                                                                                                                                                                                                                                                                                                                                                                                                                                                                                                                                                                                                                                                                                                                                                                                                                                                                                                                                                                                                                                                                                                                                                                               |                                                              |
| 13. Describe Proposed or Completed Operations (Clearly state all pertinent details, and give pertinent dates, including estimated date of starting any                                                                                                                                                                                                                                                                                                                                                                                                                                                                                                                                                                                                                                                                                                                                                                                                                                                                                                                                                                                                                                                                                                                                                                                                                                                                                                                                                                                                                                                                                                                                                                                                                                                                                                                                                                                                                                                                                                                                                                         |                                                              |
| proposed work) SEE RULE 1103. For Multiple Completions: Attach wellbore diagram of proposed completion or recompletion.                                                                                                                                                                                                                                                                                                                                                                                                                                                                                                                                                                                                                                                                                                                                                                                                                                                                                                                                                                                                                                                                                                                                                                                                                                                                                                                                                                                                                                                                                                                                                                                                                                                                                                                                                                                                                                                                                                                                                                                                        |                                                              |
| D                                                                                                                                                                                                                                                                                                                                                                                                                                                                                                                                                                                                                                                                                                                                                                                                                                                                                                                                                                                                                                                                                                                                                                                                                                                                                                                                                                                                                                                                                                                                                                                                                                                                                                                                                                                                                                                                                                                                                                                                                                                                                                                              |                                                              |
| Date of test: 12/15/2014                                                                                                                                                                                                                                                                                                                                                                                                                                                                                                                                                                                                                                                                                                                                                                                                                                                                                                                                                                                                                                                                                                                                                                                                                                                                                                                                                                                                                                                                                                                                                                                                                                                                                                                                                                                                                                                                                                                                                                                                                                                                                                       |                                                              |
| Pressure readings: Initial – 540 PSI; 15 min- 540 PSI; 30 min – 540 PSI                                                                                                                                                                                                                                                                                                                                                                                                                                                                                                                                                                                                                                                                                                                                                                                                                                                                                                                                                                                                                                                                                                                                                                                                                                                                                                                                                                                                                                                                                                                                                                                                                                                                                                                                                                                                                                                                                                                                                                                                                                                        |                                                              |
| Length of test: 30 minutes                                                                                                                                                                                                                                                                                                                                                                                                                                                                                                                                                                                                                                                                                                                                                                                                                                                                                                                                                                                                                                                                                                                                                                                                                                                                                                                                                                                                                                                                                                                                                                                                                                                                                                                                                                                                                                                                                                                                                                                                                                                                                                     | (a) of Temporary - 1 - /2015                                 |
| Witnessed: NO Abandonme                                                                                                                                                                                                                                                                                                                                                                                                                                                                                                                                                                                                                                                                                                                                                                                                                                                                                                                                                                                                                                                                                                                                                                                                                                                                                                                                                                                                                                                                                                                                                                                                                                                                                                                                                                                                                                                                                                                                                                                                                                                                                                        | val of Temporary 2/15/2015 ent Expires                       |
| CIBPs @4100' & 4000' Producing Interval 4030-4232'                                                                                                                                                                                                                                                                                                                                                                                                                                                                                                                                                                                                                                                                                                                                                                                                                                                                                                                                                                                                                                                                                                                                                                                                                                                                                                                                                                                                                                                                                                                                                                                                                                                                                                                                                                                                                                                                                                                                                                                                                                                                             |                                                              |
| I hereby certify that the information above is true and complete to the best of my knowledge and belief. I further                                                                                                                                                                                                                                                                                                                                                                                                                                                                                                                                                                                                                                                                                                                                                                                                                                                                                                                                                                                                                                                                                                                                                                                                                                                                                                                                                                                                                                                                                                                                                                                                                                                                                                                                                                                                                                                                                                                                                                                                             | er certify that any pit or below-grade tank has been/will be |
| constructed or closed according to NMOCD guidelines , a general permit or an (attached) alternative OCD-approved                                                                                                                                                                                                                                                                                                                                                                                                                                                                                                                                                                                                                                                                                                                                                                                                                                                                                                                                                                                                                                                                                                                                                                                                                                                                                                                                                                                                                                                                                                                                                                                                                                                                                                                                                                                                                                                                                                                                                                                                               |                                                              |
| Mand Dollars plan                                                                                                                                                                                                                                                                                                                                                                                                                                                                                                                                                                                                                                                                                                                                                                                                                                                                                                                                                                                                                                                                                                                                                                                                                                                                                                                                                                                                                                                                                                                                                                                                                                                                                                                                                                                                                                                                                                                                                                                                                                                                                                              |                                                              |
| SIGNATURE TITLE Administrative Associate DATE 12/24/2014                                                                                                                                                                                                                                                                                                                                                                                                                                                                                                                                                                                                                                                                                                                                                                                                                                                                                                                                                                                                                                                                                                                                                                                                                                                                                                                                                                                                                                                                                                                                                                                                                                                                                                                                                                                                                                                                                                                                                                                                                                                                       |                                                              |
| TYPE OR PRINT NAME Mendy Johnson E-mail address: mendy johnson@oxy.com TELEPHONE NO. 806-592-6280                                                                                                                                                                                                                                                                                                                                                                                                                                                                                                                                                                                                                                                                                                                                                                                                                                                                                                                                                                                                                                                                                                                                                                                                                                                                                                                                                                                                                                                                                                                                                                                                                                                                                                                                                                                                                                                                                                                                                                                                                              |                                                              |
| APPROVED BY Markey & Supervisor Date 12/29/2014                                                                                                                                                                                                                                                                                                                                                                                                                                                                                                                                                                                                                                                                                                                                                                                                                                                                                                                                                                                                                                                                                                                                                                                                                                                                                                                                                                                                                                                                                                                                                                                                                                                                                                                                                                                                                                                                                                                                                                                                                                                                                |                                                              |
| CONDITIONS OF APPROVAL IF ANY:  E-PERMITTING                                                                                                                                                                                                                                                                                                                                                                                                                                                                                                                                                                                                                                                                                                                                                                                                                                                                                                                                                                                                                                                                                                                                                                                                                                                                                                                                                                                                                                                                                                                                                                                                                                                                                                                                                                                                                                                                                                                                                                                                                                                                                   |                                                              |
| P&A NR P&A R                                                                                                                                                                                                                                                                                                                                                                                                                                                                                                                                                                                                                                                                                                                                                                                                                                                                                                                                                                                                                                                                                                                                                                                                                                                                                                                                                                                                                                                                                                                                                                                                                                                                                                                                                                                                                                                                                                                                                                                                                                                                                                                   |                                                              |
| INT to P&A                                                                                                                                                                                                                                                                                                                                                                                                                                                                                                                                                                                                                                                                                                                                                                                                                                                                                                                                                                                                                                                                                                                                                                                                                                                                                                                                                                                                                                                                                                                                                                                                                                                                                                                                                                                                                                                                                                                                                                                                                                                                                                                     |                                                              |
| JAN 0 7 2015 CSNG CHG LOO                                                                                                                                                                                                                                                                                                                                                                                                                                                                                                                                                                                                                                                                                                                                                                                                                                                                                                                                                                                                                                                                                                                                                                                                                                                                                                                                                                                                                                                                                                                                                                                                                                                                                                                                                                                                                                                                                                                                                                                                                                                                                                      |                                                              |
| TA DON RBAMS XXV                                                                                                                                                                                                                                                                                                                                                                                                                                                                                                                                                                                                                                                                                                                                                                                                                                                                                                                                                                                                                                                                                                                                                                                                                                                                                                                                                                                                                                                                                                                                                                                                                                                                                                                                                                                                                                                                                                                                                                                                                                                                                                               |                                                              |