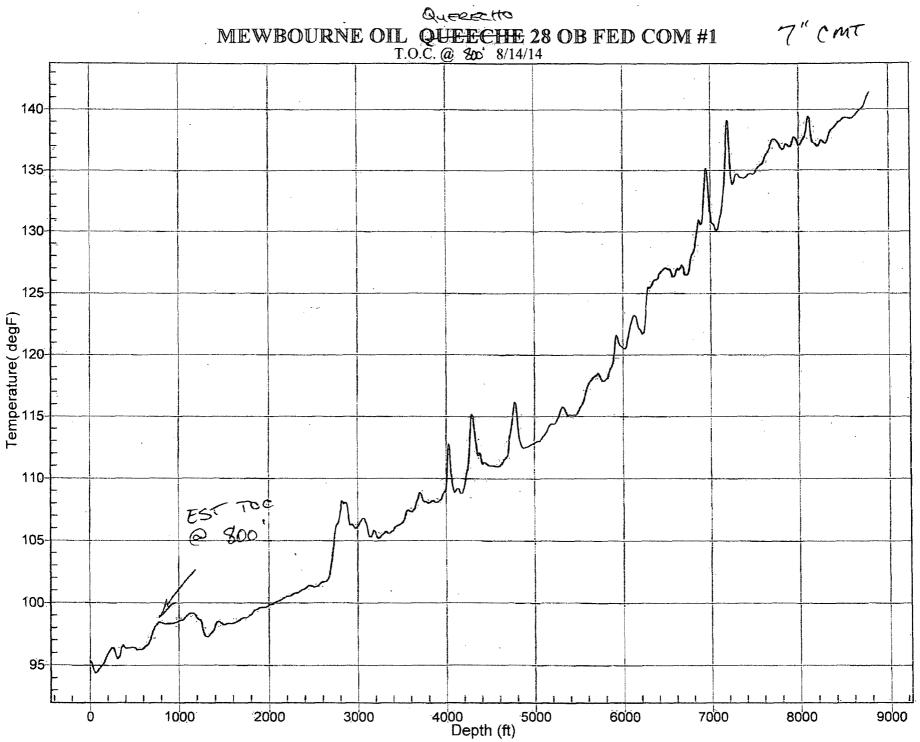

| Form 3160-5<br>(August 2007)                                                                                                                                                                                                                                   | DI                                                  | OCD Hobbs                                                              |                                     | FORM APPROVED<br>OMB NO. 1004-0135<br>Expires: July 31, 2010 |                |                                                       |                               |                  |  |
|----------------------------------------------------------------------------------------------------------------------------------------------------------------------------------------------------------------------------------------------------------------|-----------------------------------------------------|------------------------------------------------------------------------|-------------------------------------|--------------------------------------------------------------|----------------|-------------------------------------------------------|-------------------------------|------------------|--|
| BUREAU OF LAND MANAGEMENT<br>SUNDRY NOTICES AND REPORTS ON WELLS<br>Do not use this form for proposals to drill or to re-enter an<br>abandoned well. Use form 3160-3 (APD) for such proposals.                                                                 |                                                     |                                                                        |                                     |                                                              |                | 5. Lease Serial No.<br>NMNM4609                       |                               |                  |  |
|                                                                                                                                                                                                                                                                |                                                     |                                                                        |                                     |                                                              |                | 6. If Indian, Allottee or Tribe Name                  |                               |                  |  |
| SUBMIT IN TRIPLICATE - Other instructions on reverse                                                                                                                                                                                                           |                                                     |                                                                        |                                     |                                                              | JUD            | 7. If Unit or CA/Agreement, Name and/or No.           |                               |                  |  |
| <ol> <li>Type of Well</li> <li>Oil Well</li> <li>Gas Well</li> <li>Other</li> </ol>                                                                                                                                                                            |                                                     |                                                                        |                                     | JAN 0 2 2015                                                 |                | 8. Well Name and No.<br>QUERECHO 28 OB FEDERAL COM 1H |                               |                  |  |
| 2. Name of Operator<br>MEWBOURNE OIL COMPANY Contact: JACKIE LAT<br>E-Mail: jlathan@mewbourne.com                                                                                                                                                              |                                                     |                                                                        |                                     |                                                              |                | 9. API Well No.<br>30-025-41933-00-X1                 |                               |                  |  |
| Ph: 575-39                                                                                                                                                                                                                                                     |                                                     |                                                                        |                                     | . (include area code)                                        |                | 10. Field and Pool, or Exploratory<br>QUERECHO PLAINS |                               |                  |  |
| HOBBS, NM 88241<br>4. Location of Well (Footage, Sec., T., R., M., or Survey Description)                                                                                                                                                                      |                                                     |                                                                        |                                     |                                                              |                | 11. County or Parish, and State                       |                               |                  |  |
| Sec 28 T18S R32E SWSE 0170FSL 1420FEL<br>32.711580 N Lat, 103.766857 W Lon                                                                                                                                                                                     |                                                     |                                                                        |                                     | LEA COUN                                                     |                |                                                       |                               |                  |  |
| ·                                                                                                                                                                                                                                                              | 12. CHECK APPI                                      | ROPRIATE BOX(ES) TO                                                    | ) INDICATE                          | ENATURE OF N                                                 | IOTICE, R      | EPORT, OR OTHE                                        | R DATA                        |                  |  |
| TYPE OF :                                                                                                                                                                                                                                                      | SUBMISSION                                          |                                                                        |                                     | TYPE OF                                                      | ACTION         |                                                       |                               |                  |  |
| □ Notice of                                                                                                                                                                                                                                                    | Intent                                              | 🗖 Acidize                                                              | 🗖 Dee                               | epen 🖸 Produc                                                |                | tion (Start/Resume)                                   | U Water Shu                   | U Water Shut-Off |  |
| -                                                                                                                                                                                                                                                              | Alter Casing                                        |                                                                        | Fracture Treat                      |                                                              | Reclamation    |                                                       | Well Integrity                |                  |  |
| .– •                                                                                                                                                                                                                                                           | •                                                   | Casing Repair                                                          | —                                   | v Construction                                               | Recom          | •                                                     | Other     Drilling Operations |                  |  |
| Final Abandonment Notice                                                                                                                                                                                                                                       |                                                     | <ul> <li>Change Plans</li> <li>Convert to Injection</li> </ul>         | C Pluj                              | g and Abandon<br>9 Back                                      | U Tempo        | rarily Abandon<br>Disposal                            | 2                             |                  |  |
| BPM. Teste<br>surv indicat<br>1500#. Drill<br>Chart & Scl                                                                                                                                                                                                      | ed csg to 7500#. Se                                 |                                                                        | Tested csg                          | spool pack-off to                                            | 4500#. Ra      | n temp                                                |                               |                  |  |
| 14 I berehu certi                                                                                                                                                                                                                                              | ify that the foregoing is                           | true and correct                                                       |                                     |                                                              | <u></u>        |                                                       |                               | <u> </u>         |  |
| 14. Thereby cert                                                                                                                                                                                                                                               |                                                     | Electronic Submission #2<br>For MEWBOU                                 | RNE OIL CO                          | MPÁNY, sent to th                                            | e Hobbs        | •                                                     |                               |                  |  |
| Name (Printea                                                                                                                                                                                                                                                  | Co<br>//Typed) JACKIE L/                            | mmitted to AFMSS for proc<br>ATHAN                                     | essing by Ll                        |                                                              |                | <del>19上J01453E)</del><br>語動範疇のでの<br>上一十日の一日の日        | RECOR                         |                  |  |
| Signature                                                                                                                                                                                                                                                      | (Electronic S                                       | Submission)                                                            |                                     | Date 08/28/20                                                |                |                                                       |                               |                  |  |
|                                                                                                                                                                                                                                                                |                                                     | THIS SPACE FO                                                          | R FEDERA                            |                                                              | =              | SE TINC 19 2                                          | 014                           | <del></del>      |  |
|                                                                                                                                                                                                                                                                |                                                     |                                                                        |                                     |                                                              | +              |                                                       | 014                           |                  |  |
| Approved By                                                                                                                                                                                                                                                    |                                                     | ·                                                                      |                                     | Title                                                        |                | & almak                                               | Wight _                       |                  |  |
| Conditions of approval, if any, are attached. Approval of this notice does not warrant or<br>ertify that the applicant holds legal or equitable title to those rights in the subject lease<br>which would entitle the applicant to conduct operations thereon. |                                                     |                                                                        |                                     | Office                                                       | ₽ BU           | REAU OF LAND MA<br>CARLSBAD FIELD                     |                               |                  |  |
| Fitle 18 U.S.C. Sec<br>States any false, f                                                                                                                                                                                                                     | tion 1001 and Title 43<br>ictitious or fraudulent s | U.S.C. Section 1212, make it a c<br>statements or representations as t | crime for any pe<br>to any matter w | ithin its jurisdiction.                                      |                |                                                       | -                             | ited             |  |
|                                                                                                                                                                                                                                                                | ** BLM REVI                                         | SED ** BLM REVISED                                                     | ** BLM R                            | EVISED ** BL                                                 | Comp           | TING New We<br>P&A TA                                 | ۱                             |                  |  |
|                                                                                                                                                                                                                                                                |                                                     |                                                                        |                                     |                                                              | Comp<br>CSNG d | Loc Chng                                              |                               |                  |  |
|                                                                                                                                                                                                                                                                |                                                     |                                                                        |                                     | n m ∩∩4621                                                   | ReComp         | Loc Chng<br>Add New \                                 | Nell                          |                  |  |
|                                                                                                                                                                                                                                                                |                                                     |                                                                        |                                     | 0 7 2015                                                     | Cancl We       | ell Create P                                          | 001                           | T                |  |