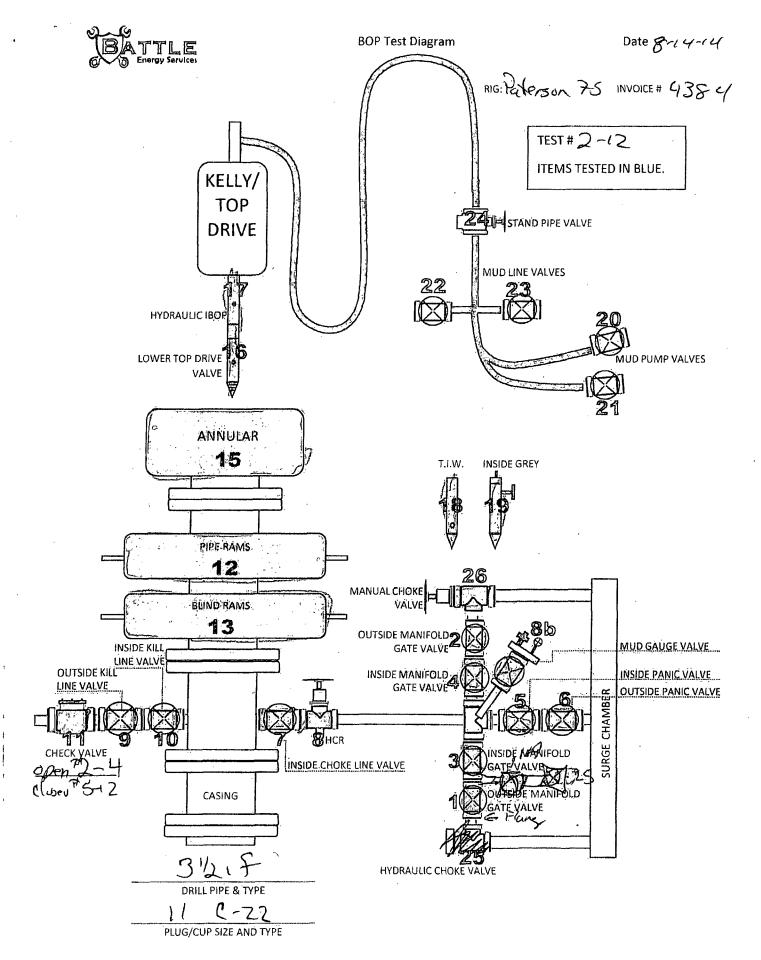

|          | PO Box 7<br>Lovington, NM 88260<br>Engroyy Sorvices (575) 224-2345 (575) 942-9472                                                                                                                                                                                                                                                                                                                                                                                                                                                                         |
|----------|-----------------------------------------------------------------------------------------------------------------------------------------------------------------------------------------------------------------------------------------------------------------------------------------------------------------------------------------------------------------------------------------------------------------------------------------------------------------------------------------------------------------------------------------------------------|
| Com      | Que recho 280B Feucus IH County LEG                                                                                                                                                                                                                                                                                                                                                                                                                                                                                                                       |
| Lease    | Que recho 280B Feurus IH county LEG                                                                                                                                                                                                                                                                                                                                                                                                                                                                                                                       |
| Drilli   | ng Contractor Pallers h 75 Plug & Drill Pipe Size 11 3121 F                                                                                                                                                                                                                                                                                                                                                                                                                                                                                               |
|          | Accumulator Function Test - OO&GO#2                                                                                                                                                                                                                                                                                                                                                                                                                                                                                                                       |
| To Cl    | heck - USABLE FLUID IN THE NITROGEN BOTTLES (III.A.2.c.i. or ii or iii)                                                                                                                                                                                                                                                                                                                                                                                                                                                                                   |
| 0<br>0   | Make sure all rams and annular are open and if applicable HCR is closed.<br>Ensure accumulator is pumped up to working pressure! (Shut off all pumps)                                                                                                                                                                                                                                                                                                                                                                                                     |
| 0        | <ol> <li>Open HCR Valve. (If applicable)</li> <li>Close annular.</li> <li>Close all pipe rams.</li> <li>Open one set of the pipe rams to simulate closing the blind ram.</li> <li>For 3 ram stacks, open the annular to achieve the 50+ % safety factor. (5M and greater systems).</li> <li>Record remaining pressure <u>1275</u> psi. Test Fails if pressure is lower than required.<br/>a. {950 psi for a 1500 psi system} b. {1200 psi for a 2000 &amp; 3000 psi system}</li> <li>If annular is closed, open it at this time and close HCR.</li> </ol> |
| To Ch    | eck - PRECHARGE ON BOTTLES OR SPHERICAL (III.A.2.d.)                                                                                                                                                                                                                                                                                                                                                                                                                                                                                                      |
| <b>O</b> | Start with manifold pressure at, or above, maximum acceptable pre-charge pressure:<br>a. {800 psi for a 1500 psi system} b. {1100 psi for 2000 and 3000 psi system}                                                                                                                                                                                                                                                                                                                                                                                       |
| 0        | <ol> <li>Open bleed line to the tank, slowly. (gauge needle will drop at the lowest bottle pressure)</li> <li>Close bleed line. Barely bump electric pump and see what pressure the needle jumps up to.</li> <li>Record pressure drop <u>925</u> psi. Test fails if pressure drops below minimum.</li> <li>Minimum: a. {700 psi for a 1500 psi system } b. {900 psi for a 2000 &amp; 3000 psi system}</li> </ol>                                                                                                                                          |
| To Ch    | eck - THE CAPACITY OF THE ACCUMULATOR PUMPS (III.A.2.f.)                                                                                                                                                                                                                                                                                                                                                                                                                                                                                                  |
| ©<br>Ø   | Isolate the accumulator bottles or spherical from the pumps & manifold.<br>Open the bleed off valve to the tank, {manifold psi should go to 0 psi} close bleed valve.                                                                                                                                                                                                                                                                                                                                                                                     |
|          | <ol> <li>Open the HCR valve, {if applicable}</li> <li>Close annular</li> </ol>                                                                                                                                                                                                                                                                                                                                                                                                                                                                            |
|          | <ol> <li>Close annual</li> <li>With pumps only, time how long it takes to regain the required manifold pressure.</li> <li>Record elapsed time <u>1 2 1</u>. Test fails if it takes over 2 minutes.</li> </ol>                                                                                                                                                                                                                                                                                                                                             |

a. {950 psi for a 1500 psi system} b. {1200 psi for a 2000 & 3000 psi system)

17 (C)

0