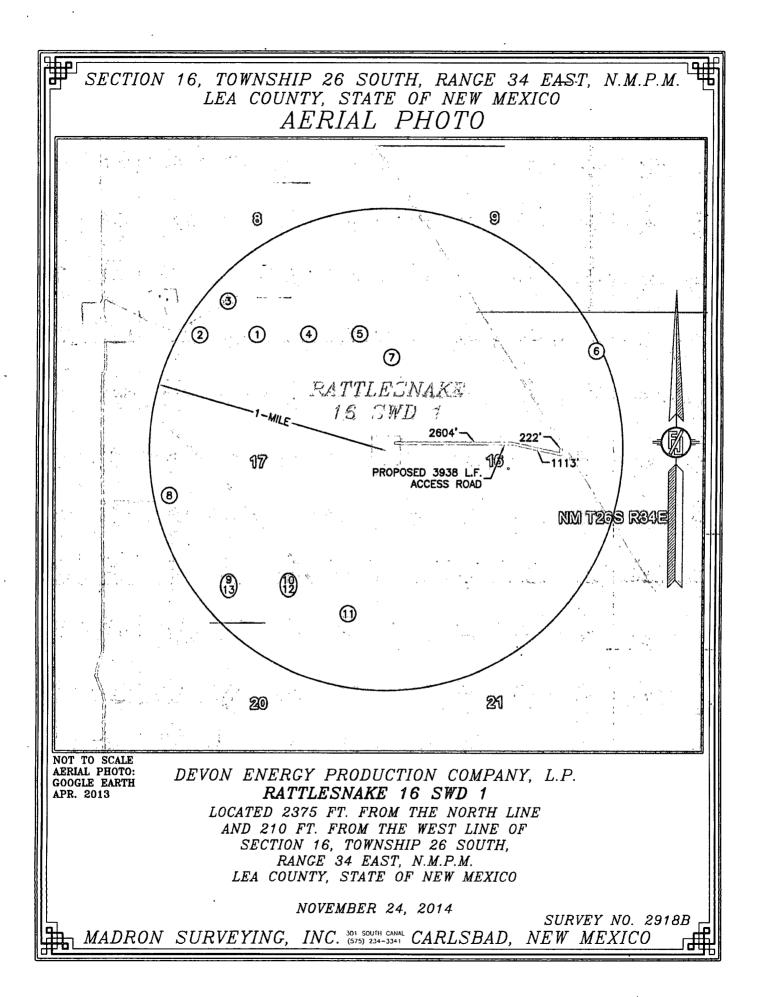

DEVON ENERGY PRODUCTION COMPANY, L.P. RATTLESNAKE 16 SWD 1

LOCATED 2375 FT. FROM THE NORTH LINE AND 210 FT. FROM THE WEST LINE OF SECTION 16, TOWNSHIP 26 SOUTH, RANGE 34 EAST, N.M.P.M. LEA COUNTY, STATE OF NEW MEXICO

NOVEMBER 24, 2014

SURVEY NO. 2918B

MADRON SURVEYING, INC. 301 SOUTH CANAL CARLSBAD, NEW MEXICO

NOT TO SCALE AERIAL PHOTO: GOOGLE EARTH APR. 2013

DEVON ENERGY PRODUCTION COMPANY, L.P. RATTLESNAKE 16 SWD 1

LOCATED 2375 FT. FROM THE NORTH LINE AND 210 FT. FROM THE WEST LINE OF SECTION 16, TOWNSHIP 26 SOUTH, RANGE 34 EAST, N.M.P.M. LEA COUNTY, STATE OF NEW MEXICO