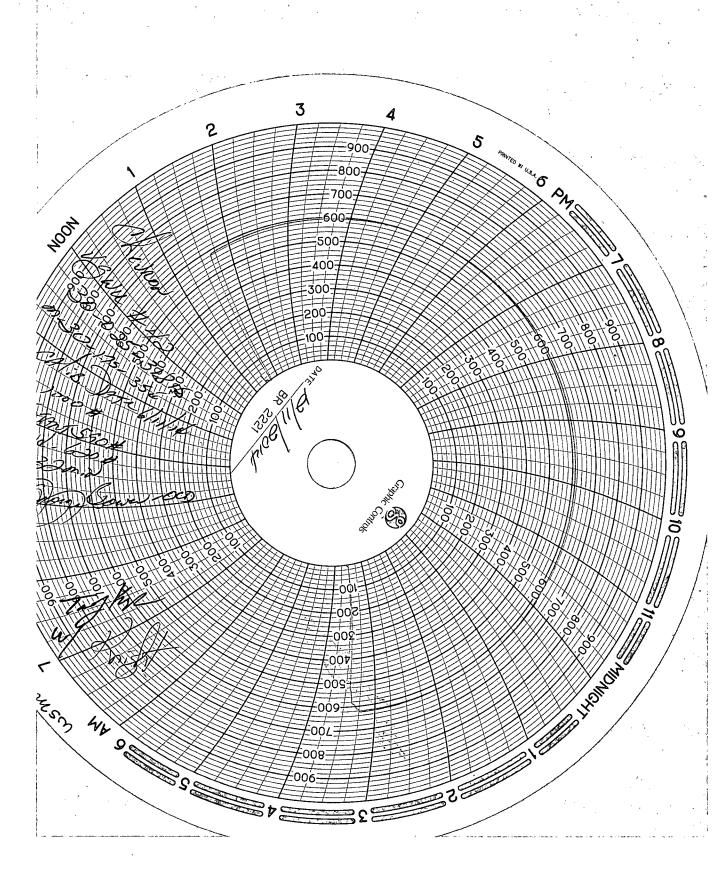

| Submit I Copy To Appropriate D                                                                                                                                                                                                                                                                                                                                                                                                                                                                                                                                                                                                                                 | State of New                           | Mexico                       | Form C-103                               |
|----------------------------------------------------------------------------------------------------------------------------------------------------------------------------------------------------------------------------------------------------------------------------------------------------------------------------------------------------------------------------------------------------------------------------------------------------------------------------------------------------------------------------------------------------------------------------------------------------------------------------------------------------------------|----------------------------------------|------------------------------|------------------------------------------|
| Office<br><u>District I</u> – (575) 393-6161                                                                                                                                                                                                                                                                                                                                                                                                                                                                                                                                                                                                                   | Energy, Minerals and Natural Resources |                              | Revised August 1, 2011                   |
| 1625 N. French Dr., Hobbs, NM 88240                                                                                                                                                                                                                                                                                                                                                                                                                                                                                                                                                                                                                            |                                        | WELL API NO.<br>30-025-31815 |                                          |
| <u>District II</u> − (575) 748-1283<br>811 S. First St., Artesia, NM 88210 OIL CONSER ★ATION DIVISION                                                                                                                                                                                                                                                                                                                                                                                                                                                                                                                                                          |                                        | 5. Indicate Type of Lease    |                                          |
| District III - (505) 334-6178 1220 South St. Francis Dr.                                                                                                                                                                                                                                                                                                                                                                                                                                                                                                                                                                                                       |                                        | STATE FEE                    |                                          |
| 1000 Rio Brazos Rd., Aztec, NM 87410<br><u>District IV</u> – (505) 476-3460  Santa Fe, NM 87505                                                                                                                                                                                                                                                                                                                                                                                                                                                                                                                                                                |                                        | 6. State Oil & Gas Lease No. |                                          |
| 1220 S. St. Francis Dr., Santa Fe, 87505                                                                                                                                                                                                                                                                                                                                                                                                                                                                                                                                                                                                                       | NM                                     |                              |                                          |
| SUNDRY NOTICES AND REPORTS ON WELLS                                                                                                                                                                                                                                                                                                                                                                                                                                                                                                                                                                                                                            |                                        |                              | 7. Lease Name or Unit Agreement Name     |
| (DO NOT USE THIS FORM FOR PROPOSALS TO DRILL OR TO DEEPEN OR PLUG BACK TO A                                                                                                                                                                                                                                                                                                                                                                                                                                                                                                                                                                                    |                                        |                              | VACUUM GLORIETA WEST UNIT                |
| DIFFERENT RESERVOIR. USE "APPLICATION FOR PERMIT" (FORM C-101) FOR SUCH PROPOSALS.)                                                                                                                                                                                                                                                                                                                                                                                                                                                                                                                                                                            |                                        | 8. Well Number 42            |                                          |
| 1. Type of Well: Oil Wel                                                                                                                                                                                                                                                                                                                                                                                                                                                                                                                                                                                                                                       | Gas Well Other INJEC                   | TOR                          |                                          |
| 2. Name of Operator                                                                                                                                                                                                                                                                                                                                                                                                                                                                                                                                                                                                                                            |                                        | JAN 0 5 2015                 | 9. OGRID Number 4323                     |
| CHEVRON U.S.A. INC                                                                                                                                                                                                                                                                                                                                                                                                                                                                                                                                                                                                                                             |                                        | JAN 0 9 COID                 | 10 P 1                                   |
| 3. Address of Operator<br>15 SMITH ROAD, MIDL                                                                                                                                                                                                                                                                                                                                                                                                                                                                                                                                                                                                                  | AND TEXAS 70705                        |                              | 10. Pool name or Wildcat VACUUM GLORIETA |
| 4. Well Location                                                                                                                                                                                                                                                                                                                                                                                                                                                                                                                                                                                                                                               | AND, TEXAS 19105                       | RECEIVED                     | VACOUM GLORIETA                          |
| Unit Letter M 1114 feet from the SOUTH line and 41 feet from the WEST line                                                                                                                                                                                                                                                                                                                                                                                                                                                                                                                                                                                     |                                        |                              |                                          |
|                                                                                                                                                                                                                                                                                                                                                                                                                                                                                                                                                                                                                                                                |                                        |                              |                                          |
| Section 30 Township 17S Range 35E NMPM County LEA  11. Elevation (Show whether DR, RKB, RT, GR, etc.)                                                                                                                                                                                                                                                                                                                                                                                                                                                                                                                                                          |                                        |                              |                                          |
|                                                                                                                                                                                                                                                                                                                                                                                                                                                                                                                                                                                                                                                                |                                        |                              |                                          |
| NOTICE OF INTENTION TO:  PERFORM REMEDIAL WORK   PLUG AND ABANDON   REMEDIAL WORK   ALTERING CASING   TEMPORARILY ABANDON   CHANGE PLANS   COMMENCE DRILLING OPNS.   P AND A DOWNHOLE COMMINGLE   OTHER:   OTHER: BRADENHEAD REPAIR W/CHART    13. Describe proposed or completed operations. (Clearly state all pertinent details, and give pertinent dates, including estimated date of starting any proposed work). SEE RULE 19.15.7.14 NMAC. For Multiple Completions: Attach wellbore diagram of proposed completion or recompletion.  12/11/2014: NOTIFIED NMOCD. RAN CHART. PRESS TO 620 PSI FOR 32 MINUTES. (ORIGINAL CHART & COPY OF CHART ATTACHED). |                                        |                              |                                          |
| Spud Date:                                                                                                                                                                                                                                                                                                                                                                                                                                                                                                                                                                                                                                                     | Rig Release                            | e Date:                      |                                          |
| I hereby certify that the information above is true and complete to the best of my knowledge and belief.                                                                                                                                                                                                                                                                                                                                                                                                                                                                                                                                                       |                                        |                              |                                          |
| SIGNATURE PRINCE POR TITLE: REGULATORY SPECIALIST DATE: 12/30/2014                                                                                                                                                                                                                                                                                                                                                                                                                                                                                                                                                                                             |                                        |                              |                                          |
| Type or print name: DENISE PINKERTON E-mail address: <u>leakejd@chevron.com</u> PHONE: 432-687-7375                                                                                                                                                                                                                                                                                                                                                                                                                                                                                                                                                            |                                        |                              |                                          |
| For State Use Only                                                                                                                                                                                                                                                                                                                                                                                                                                                                                                                                                                                                                                             |                                        |                              |                                          |
| APPROVED BY: Bill Somamul TITLE Staff Warrager DATE 1/6/2014                                                                                                                                                                                                                                                                                                                                                                                                                                                                                                                                                                                                   |                                        |                              |                                          |
| Conditions of Approval (if any):                                                                                                                                                                                                                                                                                                                                                                                                                                                                                                                                                                                                                               |                                        |                              |                                          |