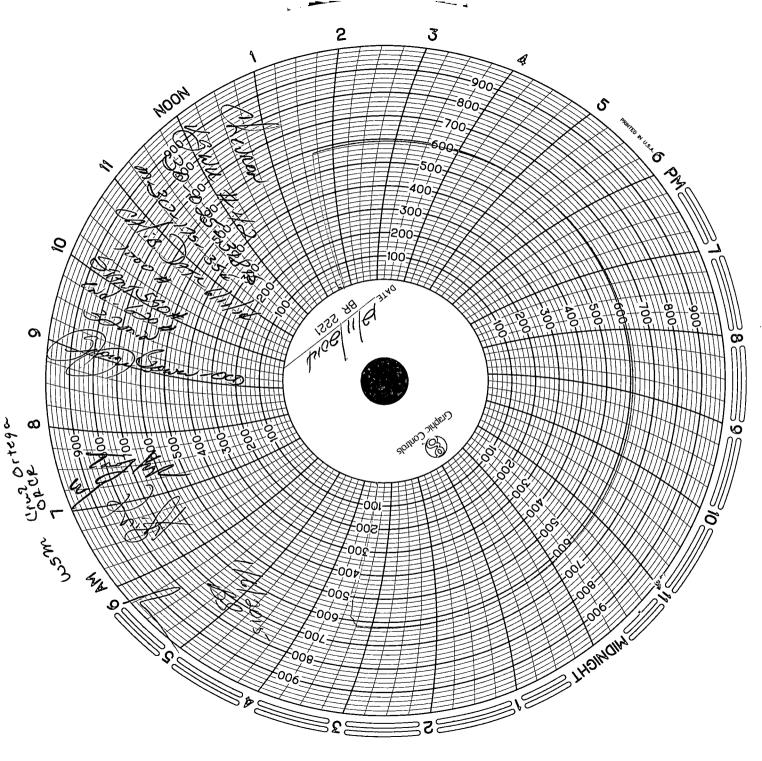

| Submit I Copy To Appropriate D                                                                                                                                                                                                                                                                                                                                                                                                                                                                                                                                                                                                                                 | State of New                           | Mexico                       | Form C-103                               |
|----------------------------------------------------------------------------------------------------------------------------------------------------------------------------------------------------------------------------------------------------------------------------------------------------------------------------------------------------------------------------------------------------------------------------------------------------------------------------------------------------------------------------------------------------------------------------------------------------------------------------------------------------------------|----------------------------------------|------------------------------|------------------------------------------|
| Office<br><u>District I</u> – (575) 393-6161                                                                                                                                                                                                                                                                                                                                                                                                                                                                                                                                                                                                                   | Energy, Minerals and Natural Resources |                              | Revised August 1, 2011                   |
| 1625 N. French Dr., Hobbs, NM 88240                                                                                                                                                                                                                                                                                                                                                                                                                                                                                                                                                                                                                            |                                        | WELL API NO.<br>30-025-31815 |                                          |
| <u>District II</u> − (575) 748-1283<br>811 S. First St., Artesia, NM 88210 OIL CONSER ★ATION DIVISION                                                                                                                                                                                                                                                                                                                                                                                                                                                                                                                                                          |                                        | 5. Indicate Type of Lease    |                                          |
| District III - (505) 334-6178 1220 South St. Francis Dr.                                                                                                                                                                                                                                                                                                                                                                                                                                                                                                                                                                                                       |                                        | STATE FEE                    |                                          |
| 1000 Rio Brazos Rd., Aztec, NM 87410<br><u>District IV</u> – (505) 476-3460  Santa Fe, NM 87505                                                                                                                                                                                                                                                                                                                                                                                                                                                                                                                                                                |                                        | 6. State Oil & Gas Lease No. |                                          |
| 1220 S. St. Francis Dr., Santa Fe, 87505                                                                                                                                                                                                                                                                                                                                                                                                                                                                                                                                                                                                                       | NM                                     |                              |                                          |
| SUNDRY NOTICES AND REPORTS ON WELLS                                                                                                                                                                                                                                                                                                                                                                                                                                                                                                                                                                                                                            |                                        |                              | 7. Lease Name or Unit Agreement Name     |
| (DO NOT USE THIS FORM FOR PROPOSALS TO DRILL OR TO DEEPEN OR PLUG BACK TO A                                                                                                                                                                                                                                                                                                                                                                                                                                                                                                                                                                                    |                                        |                              | VACUUM GLORIETA WEST UNIT                |
| DIFFERENT RESERVOIR. USE "APPLICATION FOR PERMIT" (FORM C-101) FOR SUCH PROPOSALS.)                                                                                                                                                                                                                                                                                                                                                                                                                                                                                                                                                                            |                                        | 8. Well Number 42            |                                          |
| 1. Type of Well: Oil Wel                                                                                                                                                                                                                                                                                                                                                                                                                                                                                                                                                                                                                                       | Gas Well Other INJEC                   | TOR                          |                                          |
| 2. Name of Operator                                                                                                                                                                                                                                                                                                                                                                                                                                                                                                                                                                                                                                            |                                        | JAN 0 5 2015                 | 9. OGRID Number 4323                     |
| CHEVRON U.S.A. INC                                                                                                                                                                                                                                                                                                                                                                                                                                                                                                                                                                                                                                             |                                        | JAN 0 9 COID                 | 10 P 1                                   |
| 3. Address of Operator<br>15 SMITH ROAD, MIDL                                                                                                                                                                                                                                                                                                                                                                                                                                                                                                                                                                                                                  | AND TEXAS 70705                        |                              | 10. Pool name or Wildcat VACUUM GLORIETA |
| 4. Well Location                                                                                                                                                                                                                                                                                                                                                                                                                                                                                                                                                                                                                                               | AND, TEXAS 19105                       | RECEIVED                     | VACOUM GLORIETA                          |
| Unit Letter M 1114 feet from the SOUTH line and 41 feet from the WEST line                                                                                                                                                                                                                                                                                                                                                                                                                                                                                                                                                                                     |                                        |                              |                                          |
|                                                                                                                                                                                                                                                                                                                                                                                                                                                                                                                                                                                                                                                                |                                        |                              |                                          |
| Section 30 Township 17S Range 35E NMPM County LEA  11. Elevation (Show whether DR, RKB, RT, GR, etc.)                                                                                                                                                                                                                                                                                                                                                                                                                                                                                                                                                          |                                        |                              |                                          |
|                                                                                                                                                                                                                                                                                                                                                                                                                                                                                                                                                                                                                                                                |                                        |                              |                                          |
| NOTICE OF INTENTION TO:  PERFORM REMEDIAL WORK   PLUG AND ABANDON   REMEDIAL WORK   ALTERING CASING   TEMPORARILY ABANDON   CHANGE PLANS   COMMENCE DRILLING OPNS.   P AND A DOWNHOLE COMMINGLE   OTHER:   OTHER: BRADENHEAD REPAIR W/CHART    13. Describe proposed or completed operations. (Clearly state all pertinent details, and give pertinent dates, including estimated date of starting any proposed work). SEE RULE 19.15.7.14 NMAC. For Multiple Completions: Attach wellbore diagram of proposed completion or recompletion.  12/11/2014: NOTIFIED NMOCD. RAN CHART. PRESS TO 620 PSI FOR 32 MINUTES. (ORIGINAL CHART & COPY OF CHART ATTACHED). |                                        |                              |                                          |
| Spud Date:                                                                                                                                                                                                                                                                                                                                                                                                                                                                                                                                                                                                                                                     | Rig Release                            | e Date:                      |                                          |
| I hereby certify that the information above is true and complete to the best of my knowledge and belief.                                                                                                                                                                                                                                                                                                                                                                                                                                                                                                                                                       |                                        |                              |                                          |
| SIGNATURE PRINCE POR TITLE: REGULATORY SPECIALIST DATE: 12/30/2014                                                                                                                                                                                                                                                                                                                                                                                                                                                                                                                                                                                             |                                        |                              |                                          |
| Type or print name: DENISE PINKERTON E-mail address: <u>leakejd@chevron.com</u> PHONE: 432-687-7375                                                                                                                                                                                                                                                                                                                                                                                                                                                                                                                                                            |                                        |                              |                                          |
| For State Use Only                                                                                                                                                                                                                                                                                                                                                                                                                                                                                                                                                                                                                                             |                                        |                              |                                          |
| APPROVED BY: Bill Somamul TITLE Staff Warrager DATE 1/6/2014                                                                                                                                                                                                                                                                                                                                                                                                                                                                                                                                                                                                   |                                        |                              |                                          |
| Conditions of Approval (if any):                                                                                                                                                                                                                                                                                                                                                                                                                                                                                                                                                                                                                               |                                        |                              |                                          |