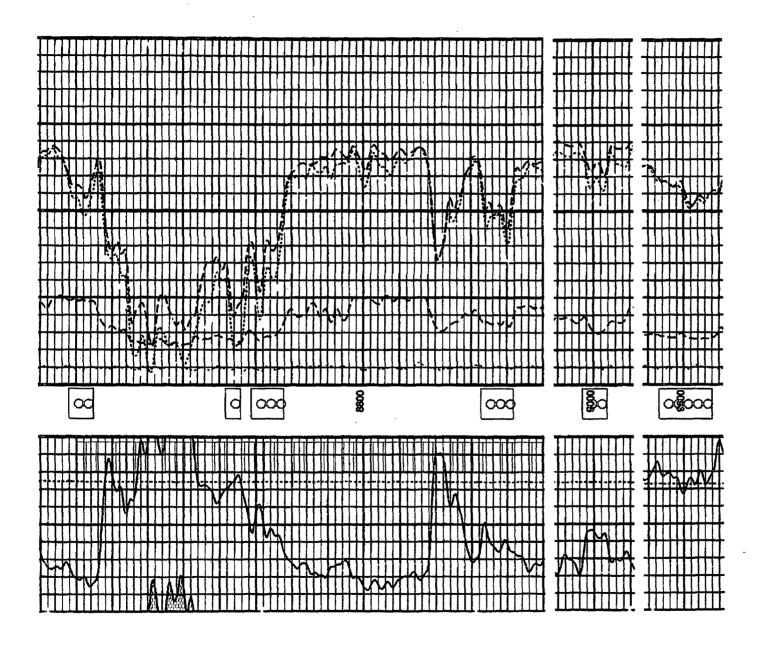

#### **JUSTIFICATION**

Current completions in the 1<sup>st</sup> and 2<sup>nd</sup> Bone Spring appear to be targeting some of the oil and gas shows from the mudlog. After reviewing the completed intervals in the 1st and 2nd Bone Spring I noticed that some of the produced zones do not cover all of the porosity intervals for the mudlog show (see wireline logs). I recommend extending the current intervals into the additional porosity and re-stimulating the entire interval.

In addition to the previously perfed interval in the 1st and 2nd Bone Spring the mudlog from this well shows a large gas zone in the upper Bone Spring. This gas zone is apparent on the well logs because of a prominent crossover or "Gas Effect" between the neutron and density logs across this interval (see wireline logs). Although there are no offset wells producing from this gas zone the high porosity and low calculated water saturation, shown in the proposed perf table, make this an excellent recompletion target. Also, this can be comingled with the current intervals because it's still within the Bone Spring formation/pool.

#### Proposed Perf Interval: Bone Spring

| Top<br>(md) | Base<br>(md) | Net<br>(ft) | Avg.<br>Porosity | Rt   | Rw    | Sw  | Gas<br>Effect | GR<br>(API) | Additional Comments         |
|-------------|--------------|-------------|------------------|------|-------|-----|---------------|-------------|-----------------------------|
| 8603        | 8614         | 11          | 8%               | 800  | 0.025 | 7%  | No            |             | Gas Show on ML              |
| 8623        | 8626         | 3           | 14%              | 4000 | 0.025 | 2%  | Yes           |             | Gas Show on ML              |
| .8633       | 8640         | 7           | 19%              | 3000 | 0.025 | 2%  | Yes           |             | Gas Show on ML              |
| 8645        | 8649         | 4           | 18%              | 3300 | 0.025 | 2%  | Yes           |             | Gas Show on ML              |
| 8654        | 8657         | 3           | 16%              | 4000 | 0.025 | 2%  | Yes           |             | Gas Show on ML              |
| 8686        | 8699         | 13          | 18%              | 3000 | 0.025 | 2%  | Yes           |             | Gas Show on ML              |
| 8718        | 8725         | 7           | 10%              | 1500 | 0.025 | 4%  | Yes           |             | Gas Show on ML              |
| 8762        | 8766         | 4           | 24%              | 3000 | 0.025 | 1%  | Yes           |             | Gas Show on ML              |
| 8769        | 8778         | 9           | 18%              | 2000 | 0.025 | 2%  | Yes           |             | Gas Show on ML              |
| 8833        | 8842         | 9           | 12%              | 2300 | 0.025 | 3%  | Yes           |             | Gas Show on ML              |
| 8997        | 9004         | 7           | 7%               | 300  | 0.025 | 13% | Yes           |             |                             |
| 9593        | 9608         | 15          | 9.5%             | 3    | 0.024 | 94% | Yes           |             | 1 <sup>st</sup> Bone Spring |
| 9750        | 9754         | 4           | 8%               | 6    | 0.024 | 79% | No            |             | 1 <sup>st</sup> Bone Spring |
| 9757        | 9760         | 3           | 8%               | 11   | 0.024 | 58% | No            |             | 1 <sup>st</sup> Bone Spring |
| 9767        | 9776         | 9           | 12%              | 180  | 0.024 | 10% | No            |             | 1 <sup>st</sup> Bone Spring |
| 9893        | 9899         | 6           | 15%              | 35   | 0.024 | 17% | No            |             | 1 <sup>st</sup> Bone Spring |
| 9902        | 9918         | 16          | 12%              | 60   | 0.024 | 17% | No            |             | 1 <sup>st</sup> Bone Spring |
| 9937        | 9939         | 2           | 9%               | 3000 | 0.024 | 3%  | No            |             | 2 <sup>nd</sup> Bone Spring |
| 9943        | 9948         | 5           | 11%              | 300  | 0.024 | 8%  | No            |             | 2 <sup>nd</sup> Bone Spring |
| 9952        | 9956         | 4           | 8%               | 1000 | 0.024 | 6%  | Yes           |             | 2 <sup>nd</sup> Bone Spring |
| 9959        | 9961         | 2           | 6%               | 4 E4 | 0.024 | 1%  | Yes           |             | 2 <sup>nd</sup> Bone Spring |
| 9964        | 9968         | 4           | 8%               | 400  | 0.024 | 10% | Yes           |             | 2 <sup>nd</sup> Bone Spring |
| 9975        | 9977         | 2           | 9%               | 4000 | 0.024 | 3%  | Yes           |             | 2 <sup>nd</sup> Bone Spring |
| 9981        | 9986         | 5           | 8%               | 23   | 0.024 | 40% | No            |             | 2 <sup>nd</sup> Bone Spring |

<sup>\*</sup>Amount of cross over or "gas effect" varies. Most prominent in the upper intervals where there is a gas show.

#### **EXHIBITS**

Wireline Logs:

Formation: Bone Spring