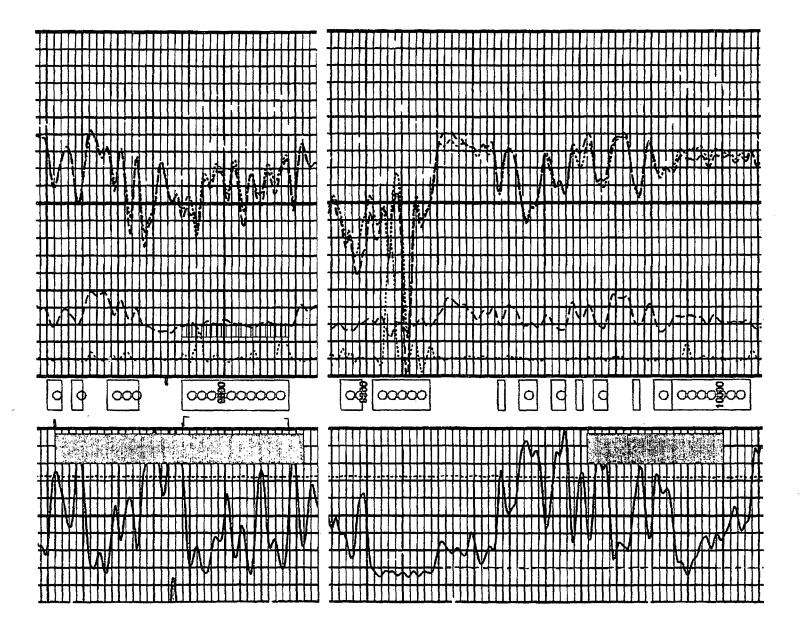

#### **JUSTIFICATION**

Current completions in the 1<sup>st</sup> and 2<sup>nd</sup> Bone Spring appear to be targeting some of the oil and gas shows from the mudlog. After reviewing the completed intervals in the 1st and 2nd Bone Spring I noticed that some of the produced zones do not cover all of the porosity intervals for the mudlog show (see wireline logs). I recommend extending the current intervals into the additional porosity and re-stimulating the entire interval.

In addition to the previously perfed interval in the 1st and 2nd Bone Spring the mudlog from this well shows a large gas zone in the upper Bone Spring. This gas zone is apparent on the well logs because of a prominent crossover or "Gas Effect" between the neutron and density logs across this interval (see wireline logs). Although there are no offset wells producing from this gas zone the high porosity and low calculated water saturation, shown in the proposed perf table, make this an excellent recompletion target. Also, this can be comingled with the current intervals because it's still within the Bone Spring formation/pool.

#### Proposed Perf Interval: Bone Spring

| Top<br>(md) | Base<br>(md) | Net<br>(ft) | Avg.<br>Porosity | Rt   | Rw    | Sw  | Gas<br>Effect | GR<br>(API) | Additional Comments         |
|-------------|--------------|-------------|------------------|------|-------|-----|---------------|-------------|-----------------------------|
| 8603        | 8614         | 11          | 8%               | 800  | 0.025 | 7%  | No            |             | Gas Show on ML              |
| 8623        | 8626         | 3           | 14%              | 4000 | 0.025 | 2%  | Yes           |             | Gas Show on ML              |
| .8633       | 8640         | 7           | 19%              | 3000 | 0.025 | 2%  | Yes           |             | Gas Show on ML              |
| 8645        | 8649         | 4           | 18%              | 3300 | 0.025 | 2%  | Yes           |             | Gas Show on ML              |
| 8654        | 8657         | 3           | 16%              | 4000 | 0.025 | 2%  | Yes           |             | Gas Show on ML              |
| 8686        | 8699         | 13          | 18%              | 3000 | 0.025 | 2%  | Yes           |             | Gas Show on ML              |
| 8718        | 8725         | 7           | 10%              | 1500 | 0.025 | 4%  | Yes           |             | Gas Show on ML              |
| 8762        | 8766         | 4           | 24%              | 3000 | 0.025 | 1%  | Yes           |             | Gas Show on ML              |
| 8769        | 8778         | 9           | 18%              | 2000 | 0.025 | 2%  | Yes           |             | Gas Show on ML              |
| 8833        | 8842         | 9           | 12%              | 2300 | 0.025 | 3%  | Yes           |             | Gas Show on ML              |
| 8997        | 9004         | 7           | 7%               | 300  | 0.025 | 13% | Yes           |             |                             |
| 9593        | 9608         | 15          | 9.5%             | 3    | 0.024 | 94% | Yes           |             | 1 <sup>st</sup> Bone Spring |
| 9750        | 9754         | 4           | 8%               | 6    | 0.024 | 79% | No            |             | 1 <sup>st</sup> Bone Spring |
| 9757        | 9760         | 3           | 8%               | 11   | 0.024 | 58% | No            |             | 1 <sup>st</sup> Bone Spring |
| 9767        | 9776         | 9           | 12%              | 180  | 0.024 | 10% | No            |             | 1 <sup>st</sup> Bone Spring |
| 9893        | 9899         | 6           | 15%              | 35   | 0.024 | 17% | No            |             | 1 <sup>st</sup> Bone Spring |
| 9902        | 9918         | 16          | 12%              | 60   | 0.024 | 17% | No            |             | 1 <sup>st</sup> Bone Spring |
| 9937        | 9939         | 2           | 9%               | 3000 | 0.024 | 3%  | No            |             | 2 <sup>nd</sup> Bone Spring |
| 9943        | 9948         | 5           | 11%              | 300  | 0.024 | 8%  | No            |             | 2 <sup>nd</sup> Bone Spring |
| 9952        | 9956         | 4           | 8%               | 1000 | 0.024 | 6%  | Yes           |             | 2 <sup>nd</sup> Bone Spring |
| 9959        | 9961         | 2           | 6%               | 4 E4 | 0.024 | 1%  | Yes           |             | 2 <sup>nd</sup> Bone Spring |
| 9964        | 9968         | 4           | 8%               | 400  | 0.024 | 10% | Yes           |             | 2 <sup>nd</sup> Bone Spring |
| 9975        | 9977         | 2           | 9%               | 4000 | 0.024 | 3%  | Yes           |             | 2 <sup>nd</sup> Bone Spring |
| 9981        | 9986         | 5           | 8%               | 23   | 0.024 | 40% | No            |             | 2 <sup>nd</sup> Bone Spring |

<sup>\*</sup>Amount of cross over or "gas effect" varies. Most prominent in the upper intervals where there is a gas show.

#### **EXHIBITS**

Wireline Logs:

Formation: Bone Spring