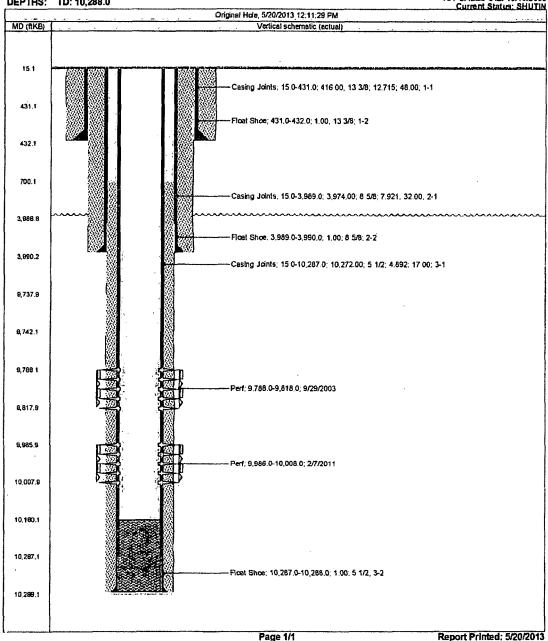

## Chevron U.S.A. Inc. Wellbore Diagram: NEU 14 F 4

| CICVI                                                                   | on U.S.A. Inc. We                                                                                                                                                  |                                                                                                                                     |                                                                                                     |                                                           |  |
|-------------------------------------------------------------------------|--------------------------------------------------------------------------------------------------------------------------------------------------------------------|-------------------------------------------------------------------------------------------------------------------------------------|-----------------------------------------------------------------------------------------------------|-----------------------------------------------------------|--|
| Lease: OEU EUNICE FMT                                                   | Well No.: NEUHAUS 14                                                                                                                                               | FEDERAL 4 T/A 4 Field                                                                                                               | Field: FEATHERSTONE EAST                                                                            |                                                           |  |
| Location: 1980FNL1650FEL                                                | Sec.: N/A                                                                                                                                                          | Blk:                                                                                                                                |                                                                                                     | Survey: N/A                                               |  |
| County: Lea St.: New Mexic                                              | Refno: HL7064                                                                                                                                                      | API:                                                                                                                                | Cost Center: UCRD40200                                                                              |                                                           |  |
| Section: E035                                                           | Township: 14                                                                                                                                                       |                                                                                                                                     |                                                                                                     | Range: S020                                               |  |
| Current Status: Temporarily                                             | Abandoned                                                                                                                                                          | Dead                                                                                                                                | rs Test Date: 01/23/2013                                                                            |                                                           |  |
| Directions:                                                             |                                                                                                                                                                    |                                                                                                                                     |                                                                                                     |                                                           |  |
| 10287   9761   9234   8707   7821   4629   3105   1975   1316   668   0 | @(15-432) W @(15-432) H Intermediate @(432-3990) @(15-3990) J Production C @(3990-1028 @(700-10288) @(9788-1000 @(9700-9735) @(9788-9818) @(9986-1000) @(10180-102 | 8) Producing Interval Bo ) Plug - Cement on Top ) Bridge Plug Cast Iron ) Perforations-Open 8) Perforations-Open 88) Plug - Cement- | ound Short 1  th) Desc  ound Short 7  o) Desc 8750- g)- Unknown Thi ne Spring- of Bridge Plu 5.500- | 7.921 ID 7.796 Drift-<br>read 4.892 ID 4.767 Drift-<br>g- |  |
| Ground Elevation (MSL): 30                                              |                                                                                                                                                                    | te: 08/24/2003                                                                                                                      | Compl. Date: 01/01/1800                                                                             |                                                           |  |
| Well Depth Datum: Kelly Bu                                              |                                                                                                                                                                    | n (MSL): 3686.00                                                                                                                    | Correction Factor: 15.00                                                                            |                                                           |  |
| Last Updated by: fited                                                  | Date: 12                                                                                                                                                           | Date: 12/12/2013                                                                                                                    |                                                                                                     |                                                           |  |

#### **Current Wellbore Schematic**

WELL (PN): NEUHAUS 14 FEDERAL 4(CVX) (890895)
FIELD OFFICE: HOBBS
FIELD: FEATHERSTONE B. SPRING EAST
STATE / COUNTY: NEW MEXICO / LEA
LOCATION: SEC 14-20S-35E, 1980 FNL B 1650 FEL
ROUTE: HOB-NIM-ROUTE 11- ADAM FLORES
ELEVATION: GL: 3,671.0 KB: 3,686.0 KB Height: 15.0
DEPTHS: TD: 10,288.0

API #: 3002536353
Serial #:
SPUD DATE: 8/24/2003
RIG RELEASE: 9/20/2003
1ST SALES GAS:
1ST SALES OIL: 10/13/2003
Current Status; SHUTIN