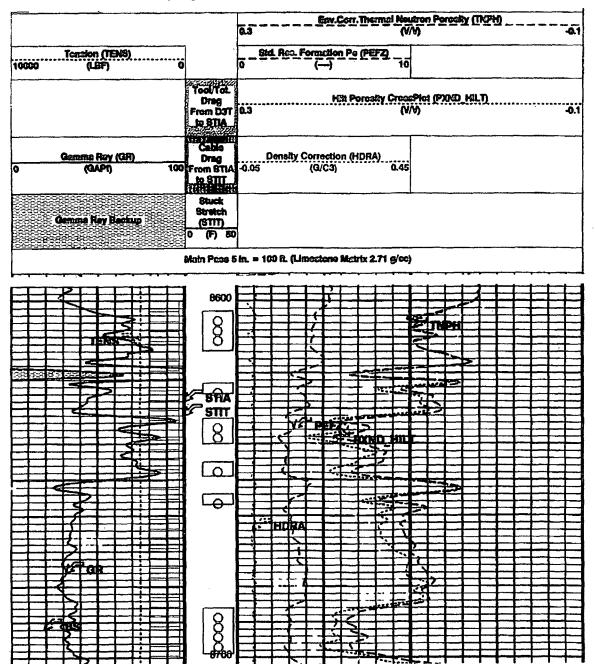

#### **JUSTIFICATION**

Current completions in the 1<sup>st</sup> and 2<sup>nd</sup> Bone Spring appear to be targeting some of the oil and gas shows from the mudlog. After reviewing the completed intervals in the 1st and 2nd Bone Spring I noticed that some of the produced zones do not cover all of the porosity intervals for the mudlog show (see wireline logs). I recommend extending the current intervals into the additional porosity and re-stimulating the entire interval.

In addition to the previously perfed interval in the 1st and 2nd Bone Spring the mudlog from this well shows a large gas zone in the upper Bone Spring. This gas zone is apparent on the well logs because of a prominent crossover or "Gas Effect" between the neutron and density logs across this interval (see wireline logs). Although there are no offset wells producing from this gas zone the high porosity and low calculated water saturation, shown in the proposed perf table, make this an excellent recompletion target. Also, this can be comingled with the current intervals because it's still within the Bone Spring formation/pool.

#### Proposed Perf Interval: Bone Spring

| Top<br>(md) | Base<br>(md) | Net<br>(ft) | Avg.<br>Porosity | Rt   | Rw    | Sw  | Gas<br>Effect | GR<br>(API) | Additional Comments         |
|-------------|--------------|-------------|------------------|------|-------|-----|---------------|-------------|-----------------------------|
| 8603        | 8614         | 11          | 8%               | 800  | 0.025 | 7%  | No            |             | Gas Show on ML              |
| 8623        | 8626         | 3           | 14%              | 4000 | 0.025 | 2%  | Yes           |             | Gas Show on ML              |
| .8633       | 8640         | 7           | 19%              | 3000 | 0.025 | 2%  | Yes           |             | Gas Show on ML              |
| 8645        | 8649         | 4           | 18%              | 3300 | 0.025 | 2%  | Yes           |             | Gas Show on ML              |
| 8654        | 8657         | 3           | 16%              | 4000 | 0.025 | 2%  | Yes           |             | Gas Show on ML              |
| 8686        | 8699         | 13          | 18%              | 3000 | 0.025 | 2%  | Yes           |             | Gas Show on ML              |
| 8718        | 8725         | 7           | 10%              | 1500 | 0.025 | 4%  | Yes           |             | Gas Show on ML              |
| 8762        | 8766         | 4           | 24%              | 3000 | 0.025 | 1%  | Yes           |             | Gas Show on ML              |
| 8769        | 8778         | 9           | 18%              | 2000 | 0.025 | 2%  | Yes           |             | Gas Show on ML              |
| 8833        | 8842         | 9           | 12%              | 2300 | 0.025 | 3%  | Yes           |             | Gas Show on ML              |
| 8997        | 9004         | 7           | 7%               | 300  | 0.025 | 13% | Yes           |             |                             |
| 9593        | 9608         | 15          | 9.5%             | 3    | 0.024 | 94% | Yes           |             | 1 <sup>st</sup> Bone Spring |
| 9750        | 9754         | 4           | 8%               | 6    | 0.024 | 79% | No            |             | 1 <sup>st</sup> Bone Spring |
| 9757        | 9760         | 3           | 8%               | 11   | 0.024 | 58% | No            |             | 1 <sup>st</sup> Bone Spring |
| 9767        | 9776         | 9           | 12%              | 180  | 0.024 | 10% | No            |             | 1 <sup>st</sup> Bone Spring |
| 9893        | 9899         | 6           | 15%              | 35   | 0.024 | 17% | No            |             | 1 <sup>st</sup> Bone Spring |
| 9902        | 9918         | 16          | 12%              | 60   | 0.024 | 17% | No            |             | 1 <sup>st</sup> Bone Spring |
| 9937        | 9939         | 2           | 9%               | 3000 | 0.024 | 3%  | No            |             | 2 <sup>nd</sup> Bone Spring |
| 9943        | 9948         | 5           | 11%              | 300  | 0.024 | 8%  | No            |             | 2 <sup>nd</sup> Bone Spring |
| 9952        | 9956         | 4           | 8%               | 1000 | 0.024 | 6%  | Yes           |             | 2 <sup>nd</sup> Bone Spring |
| 9959        | 9961         | 2           | 6%               | 4 E4 | 0.024 | 1%  | Yes           |             | 2 <sup>nd</sup> Bone Spring |
| 9964        | 9968         | 4           | 8%               | 400  | 0.024 | 10% | Yes           |             | 2 <sup>nd</sup> Bone Spring |
| 9975        | 9977         | 2           | 9%               | 4000 | 0.024 | 3%  | Yes           |             | 2 <sup>nd</sup> Bone Spring |
| 9981        | 9986         | 5           | 8%               | 23   | 0.024 | 40% | No            |             | 2 <sup>nd</sup> Bone Spring |

<sup>\*</sup>Amount of cross over or "gas effect" varies. Most prominent in the upper intervals where there is a gas show.

#### **EXHIBITS**

Wireline Logs:

Formation: Bone Spring