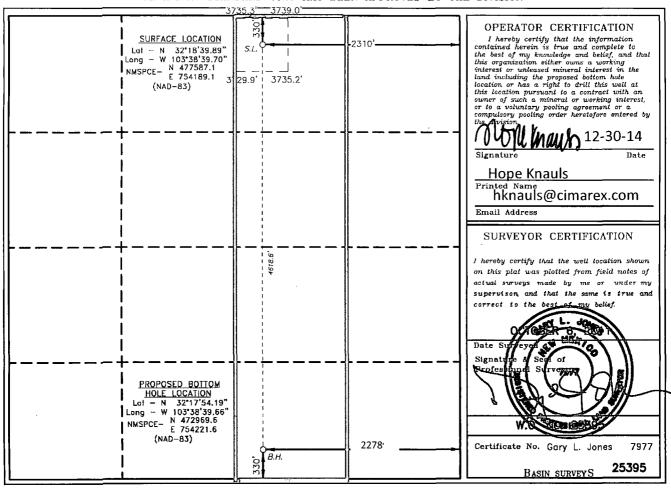

WELL LOCATION AND ACREAGE DEDICATION PLAT

■ AMENDED REPORT

| 30-025-41495        | Pool Code<br>17644 | Pool Name Diamondtail; Bone Spring |                    |
|---------------------|--------------------|------------------------------------|--------------------|
| Property Code 39203 |                    | ty Name<br>FEDERAL                 | Well Number 21H    |
| 0GRID No.<br>162683 | <u>•</u>           | or Name CO. OF COLORADO            | Elevation<br>3733' |

Surface Location

| UL or lat No. | Section | Tawnship | Range | lot ldn | Feet from the | North/South line | Feet from the | East/West line | County |
|---------------|---------|----------|-------|---------|---------------|------------------|---------------|----------------|--------|
| В             | 14      | 23 S     | 32 E  |         | 330           | NORTH            | 2310          | EAST           | LEA    |

Bottom Hole Location If Different From Surface

| UL or lot No.                                   | Section<br>14 | Township<br>23 S | Range 32 E | Lot Idn | Feet from the 339 | North/South line | Feet from the 2278 | East/West line | County<br><b>LEA</b> |
|-------------------------------------------------|---------------|------------------|------------|---------|-------------------|------------------|--------------------|----------------|----------------------|
| Dedicated Acres Joint or Infill Consolidation C |               |                  | Code Or    | der No. | <del></del> -     |                  |                    |                |                      |