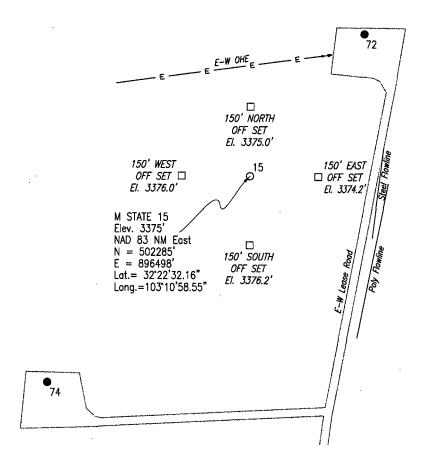

## Site Map

Breitburn Operating LP

M State No. 15 - 2004' FSL & 1975' FEL
Section 20, T-22-S, R-37-E, N.M.P.M.,
Lea County, New Mexico

STANFORD SURVEYING COMPANY
P.O. BOX 8490

MIDLAND, TEXAS 79708-8490

TBPLS Firm No. 10128400