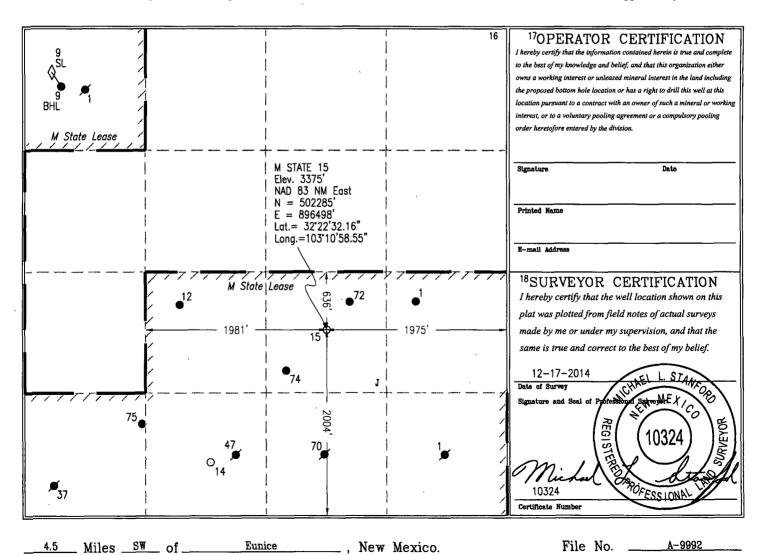

☐ AMENDED REPORT

WELL LOCATION AND ACREAGE DEDICATION PLAT <sup>1</sup>API Number 30-025-42363 <sup>2</sup>Pool Code 6660 Blinebry Oillows (Gas) (Oil) Property Code 314022 Well Number M State 15 70GRID No. <del>JAN 1 3 2015</del> <sup>8</sup>Operator Name <sup>9</sup>Elevation 370080 Breitburn Operating LP 3375 <sup>10</sup>Surface Location Ast/West line Lot Idn North/South line UL or lot no. Township Feet from the Feet from County Section Range 20 22 S 37 E 2004 1975 East J South Lea <sup>11</sup>Bottom Hole Location If Different From Surface UL or lot no. Lot Idn Feet from the North/South line Section Feet from the East/West line Township County 13 Joint or Infill 12 Dedicated Acres 14Consolidation Code 15Order No.

## T-22-S, R-37-E N.M.P.M.

## SECTION 20

Directions to Location: From the intersection of NM-176 and NM-18, depart NM-176 toward Eunice (2.1 miles). Turn left onto NM-207/Main Street (2.5 miles). Turn right onto Delaware Basin/CR-21 (2.4 miles). Turn left onto lease road south (1.7 miles). Turn left at 4-way intersection onto lease road east (0.7 miles). Turn right onto lease road south (0.24 miles). Turn left onto lease road east (0.24 miles). Turn left onto lease road north (0.26 miles). Arrive at location 260± feet west.

## Site Map

Breitburn Operating LP

M State No. 15 - 2004' FSL & 1975' FEL
Section 20, T-22-S, R-37-E, N.M.P.M.,
Lea County, New Mexico

STANFORD SURVEYING COMPANY
P.O. BOX 8490

MIDLAND, TEXAS 79708-8490

TBPLS Firm No. 10128400