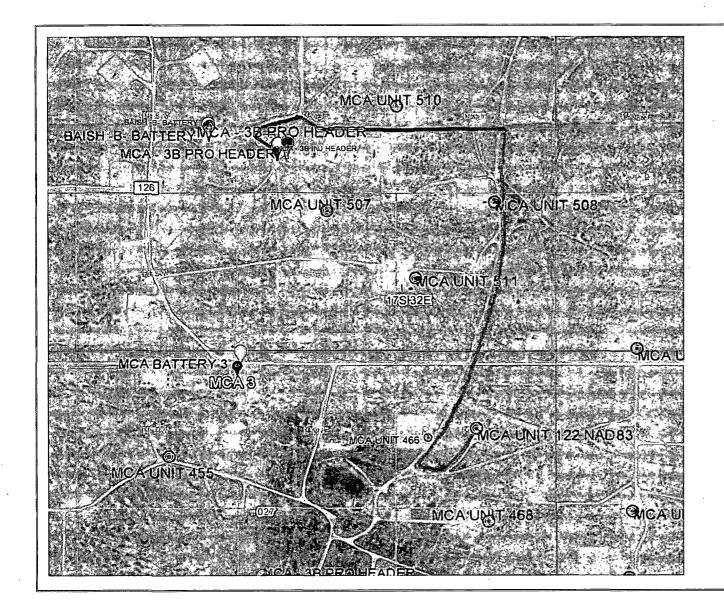

## MCA 122 Flowline to the MCA 3B Production Header

Section 22 & 27 Twn 17S Rge 32E Lea County NM

LAT 32°48'39.82"N (NAD 83) LON 103°44'52.08"W (NAD 83)

API 30-025-00716 Prop Code A705006

Length of Proposed Flowline (IN RED) that will follow the Roads  $\sim$  6,184 Ft

2 <sup>1</sup>⁄<sub>2</sub>" Surface Fiberspar Plpeline

Oil Production 2 BPD Water Production 3 BPD Gas production 4 MCFPD Pressure 70 PSI